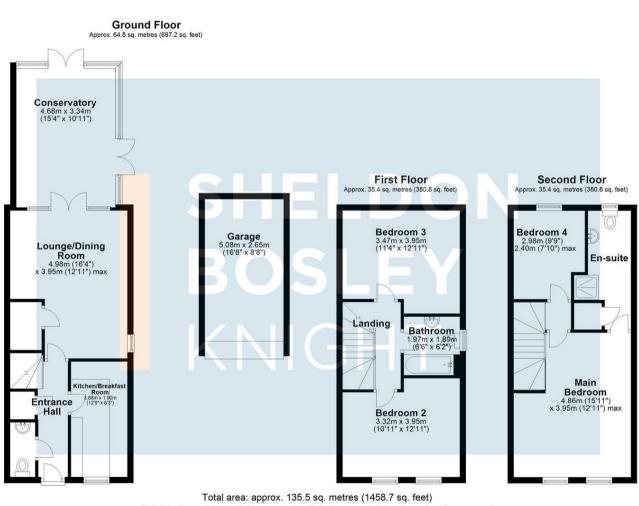

The first floor accommodation includes, two double bedrooms with the family bathroom, whilst the top floor provides the large master bedroom has an ensuite and a the fourth double bedroom, gives far reaching views can be enjoyed from the top rear bedroom.

## All efforts have been made to ensure that the measurements on this floorplan are accurate however these are for guidance puposes only. Plan produced using PlanUp.

**Key Features** 

- Semi-detached, three storey home
- No Chain
- Garage and driveway
- Four Bedrooms
- Large through Reception Room
- Conservatory
- Two Bathrooms
- Downstairs Cloakroom