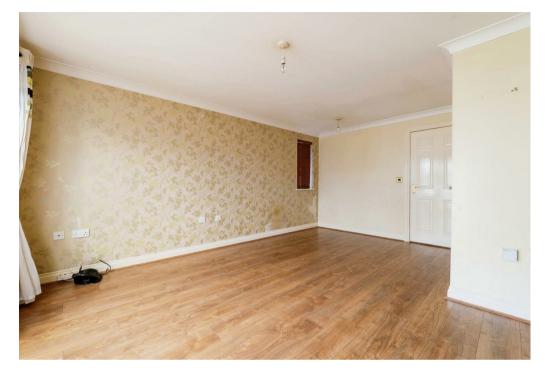

The property comprises of hallway with downstairs cloakroom, and shaker style kitchen with a front aspect. A large through reception room with wide panelled wood laminate flooring, seamlessly flows through the lounge/diner. A large conservatory, with a set of two double french patio doors, provides plenty of natural light into this spacious room, allowing you to enjoy the garden view.