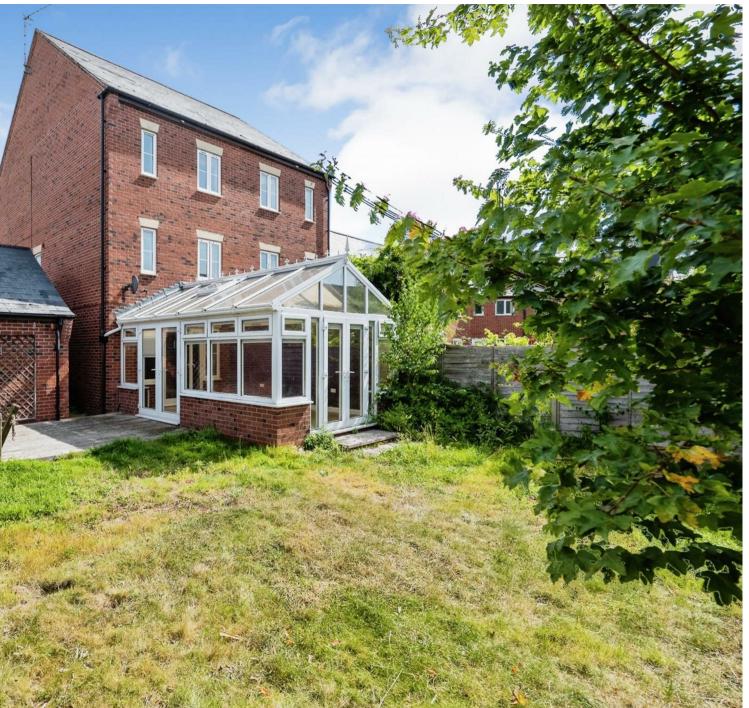

The property comprises of hallway with downstairs cloakroom, and shaker style kitchen with a front aspect. A large through reception room with wide panelled wood laminate flooring, seamlessly flows through the lounge/diner. A large conservatory, with a set of two double french patio doors, provides plenty of natural light into this spacious room, allowing you to enjoy the garden view.