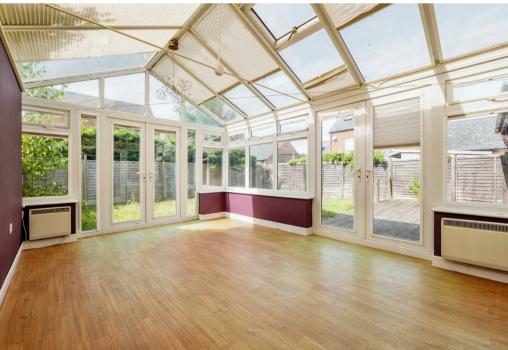

The property comprises of hallway with downstairs cloakroom, and shaker style kitchen with a front aspect. A large through reception room with wide panelled wood laminate flooring, seamlessly flows through the lounge/diner. A large conservatory, with a set of two double french patio doors, provides plenty of natural light into this spacious room, allowing you to enjoy the garden view.