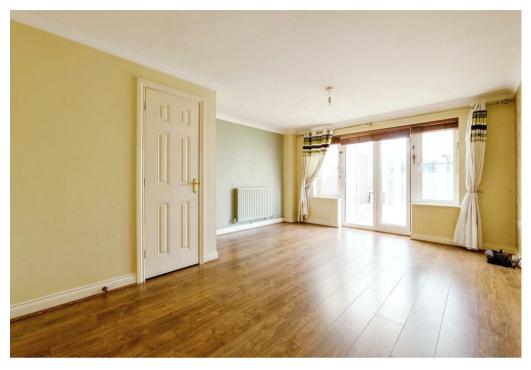

The property comprises of hallway with downstairs cloakroom, and shaker style kitchen with a front aspect. A large through reception room with wide panelled wood laminate flooring, seamlessly flows through the lounge/diner. A large conservatory, with a set of two double french patio doors, provides plenty of natural light into this spacious room, allowing you to enjoy the garden view.