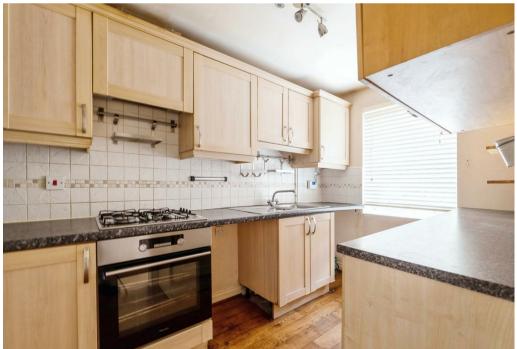

The property comprises of hallway with downstairs cloakroom, and shaker style kitchen with a front aspect. A large through reception room with wide panelled wood laminate flooring, seamlessly flows through the lounge/diner. A large conservatory, with a set of two double french patio doors, provides plenty of natural light into this spacious room, allowing you to enjoy the garden view.