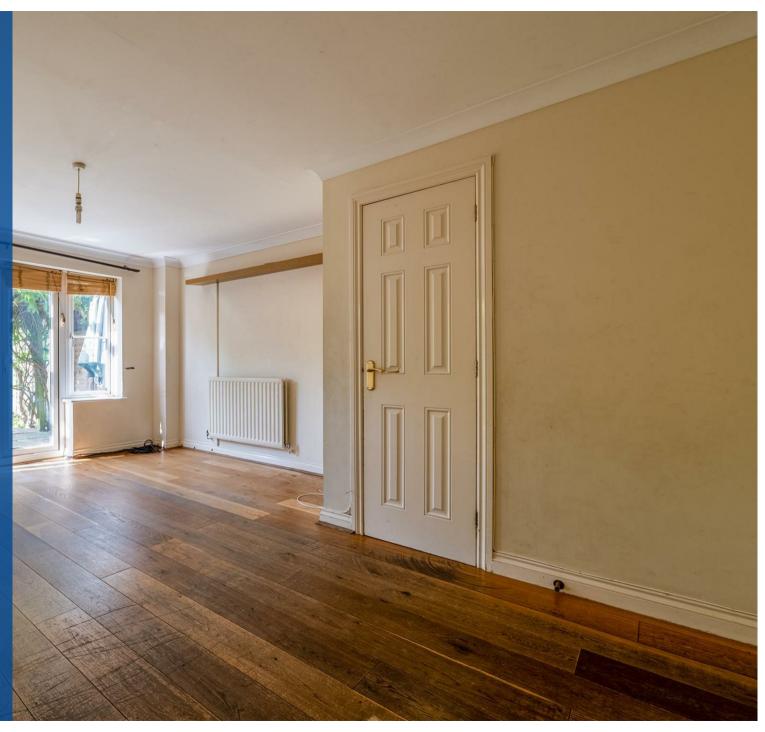

A front hallway leads to downstairs cloakroom and kitchen with a front aspect. The through reception is a good large space on the back, with french doors leading out to the garden, which has a pretty pergola offering shade. A side gate leads out for access to the garage which sits under a neighbouring coach house.