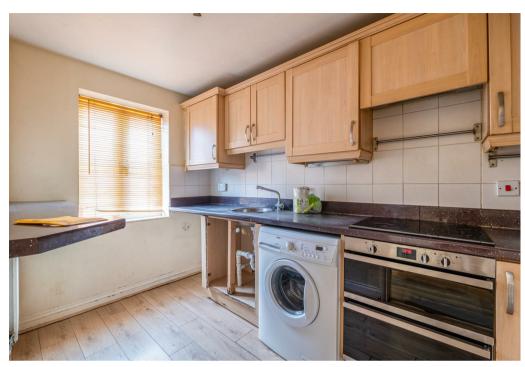

A front hallway leads to downstairs cloakroom and kitchen with a front aspect. The through reception is a good large space on the back, with french doors leading out to the garden, which has a pretty pergola offering shade. A side gate leads out for access to the garage which sits under a neighbouring coach house.