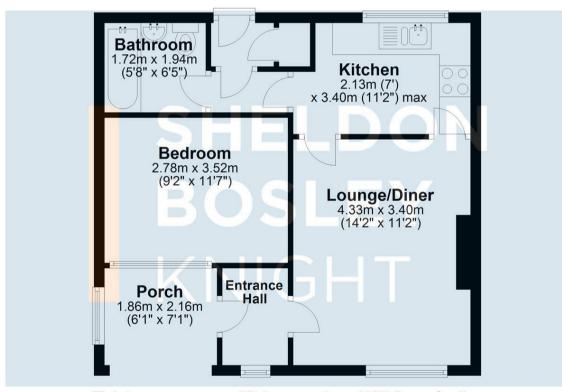

## **Ground Floor**

Approx. 46.1 sq. metres (495.8 sq. feet)

Total area: approx. 46.1 sq. metres (495.8 sq. feet)

All efforts have been made to ensure that the measurements on this floorplan are accurate however these are for guidance puposes only.

Plan produced using PlanUp.

We routinely refer clients to both our recommended Legal Firm and a panel of Financial Services Providers. It is your decision whether you choose to deal with these companies. In making that decision, you should know that we receive a referral fee