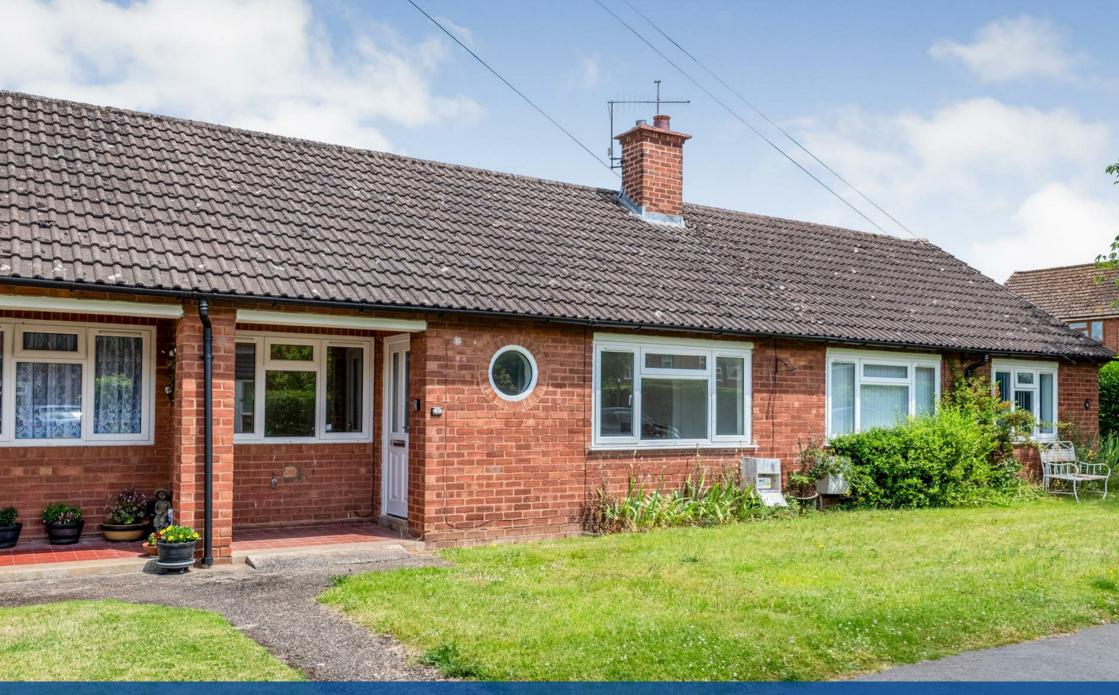

New Street, Stratford-Upon-Avon, CV37 7DA

## **Property Description**

Welcome to this charming 1-bedroom bungalow located on New Street in the sought-after area of Tiddington, nestled in the heart of Stratford-Upon-Avon.

As you step into this delightful property, you are greeted by a cosy reception room, double bedroom and kitchen. There is also a spacious shower room.

One of the highlights of this property is the great-sized garden, a rare find in such a quaint location.

Tiddington itself is a charming village with a real sense of community, offering a peaceful and idyllic lifestyle. With its proximity to the historic town of Stratford-Upon-Avon, you'll have easy access to a range of amenities, cultural attractions, and scenic walks along the River Avon.

## **Key Features**

- One Bedroom Terrace Bungalow
- Gas Central Heating Throughout
- Sough After Location
- Good Size Rear Garden
- Boasting Double Glazing Throughout
- Separate Kitchen
- Early Viewing Highly Recommended
- No Upward Chain & Vacant Possession