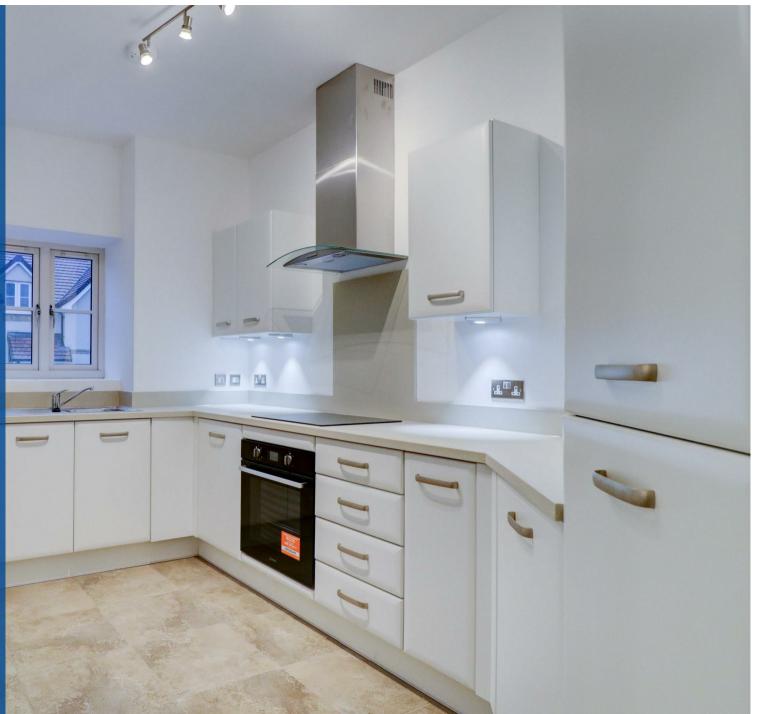

On the ground floor you will find a generous living room, dining room and modern white gloss kitchen, further benefits include a downstairs WC

One of the standout features of this property is the parking provision for two vehicles, making it convenient for you and your guests. Say goodbye to the hassle of searching for parking spaces - your designated spots are right at your doorstep.