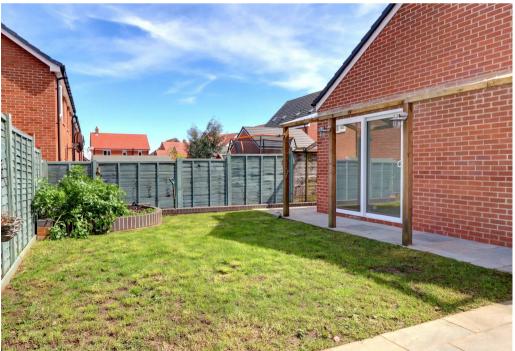

Outside, to the rear is a private garden predominantly laid to lawn with a patio area, shrubs and plants.

The property is offered Unfurnished Initial 12 Month Tenancy Council Tax Band E Energy Rating B Pets welcome