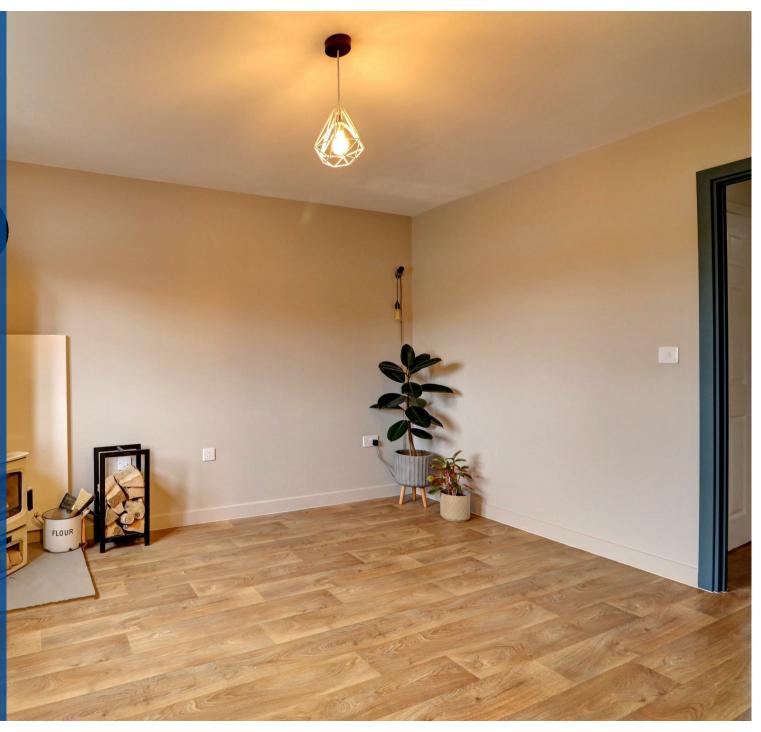

## **Property Description**

\*\*\* AVAILABLE NOW \*\*\* A stunning three bedroom semi-detached home. located on the edge of the popular Meon Vale development. Briefly comprising: a hallway with stairs leading to the first floor. Good size Living room with a Charnwood Aire 3 Log Burner, Modern fitted Kitchen/Diner with an integrated oven, hob and extractor, space for white goods and access leading out on to the rear garden. The ground floor also houses a WC and storage cupboard. Upstairs are two double bedrooms and one single bedroom along with a three piece suite family bathroom. The master bedroom is a good sized double and benefits from having an ensuite shower room. Outside, the rear garden has a patio area and a gate to the rear that leads out to the property's single garage & off road parking. Unfurnished, Council Tax Band C, Energy Rating B.