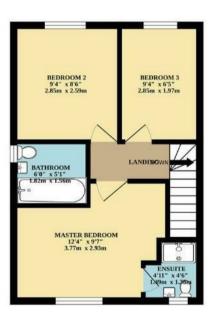

me. located on the edge of the popular Meon Vale development. Briefly comprising: a hallway with stairs leading to the first floor. Good size Living room with a Charnwood Aire 3 Log Burner, Modern fitted Kitchen/Diner with an integrated oven, hob and extractor, space for white goods and access leading out on to the rear garden. The ground floor also houses a WC and storage cupboard. Upstairs are two double bedrooms and one single bedroom along with a three piece suite family bathroom. The master bedroom is a good sized double and benefits from having an ensuite shower room. Outside, the rear garden has a patio area and a gate to the rear that leads out to the property's single garage & off road parking. Unfurnished, Council Tax Band C, Energy Rating B.











GROUND FLOOR 1ST FLOOR





## Key Features

- AVAILABLE NOW
- Meon Vale
- 3 Bedrooms
- Semi-detached House
- Unfurnished
- Off Road Parking
- Enclosed Rear Garden
- Close to local Amenities
- Council Tax Band C
- Energy Rating B

£1,200 PCM