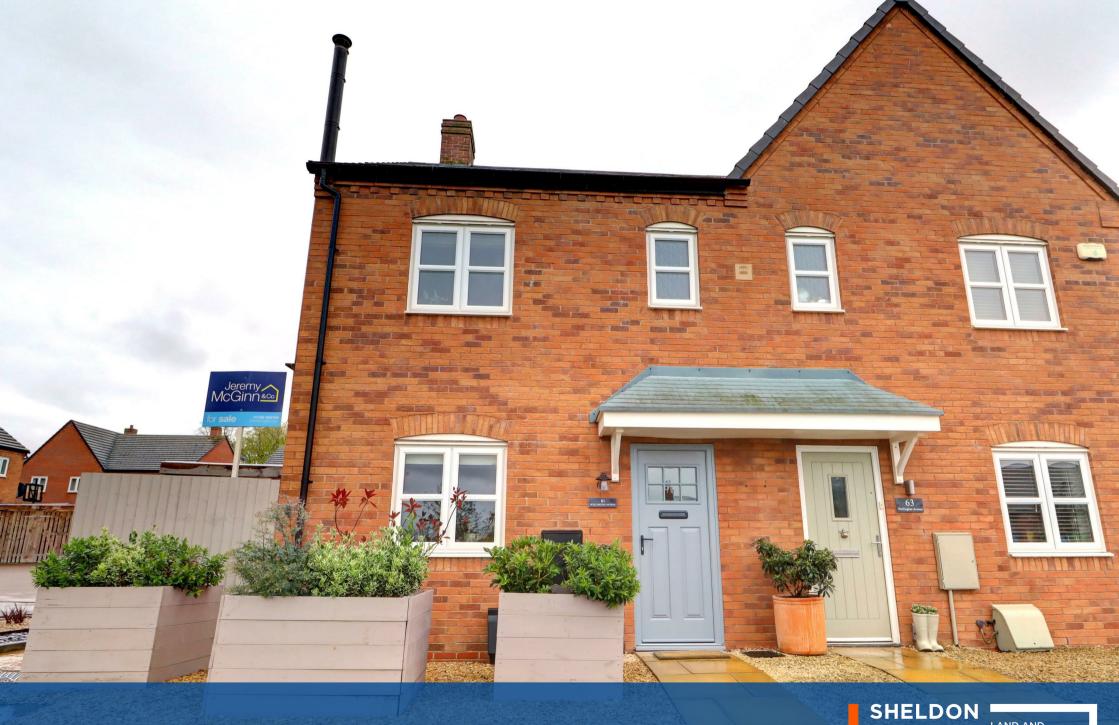

## **Property Description**

\*\*\* AVAILABLE NOW \*\*\* A stunning three bedroom semi-detached home. located on the edge of the popular Meon Vale development. Briefly comprising: a hallway with stairs leading to the first floor. Good size Living room with a Charnwood Aire 3 Log Burner, Modern fitted Kitchen/Diner with an integrated oven, hob and extractor, space for white goods and access leading out on to the rear garden. The ground floor also houses a WC and storage cupboard. Upstairs are two double bedrooms and one single bedroom along with a three piece suite family bathroom. The master bedroom is a good sized double and benefits from having an ensuite shower room. Outside, the rear garden has a patio area and a gate to the rear that leads out to the property's single garage & off road parking. Unfurnished, Council Tax Band C, Energy Rating B.