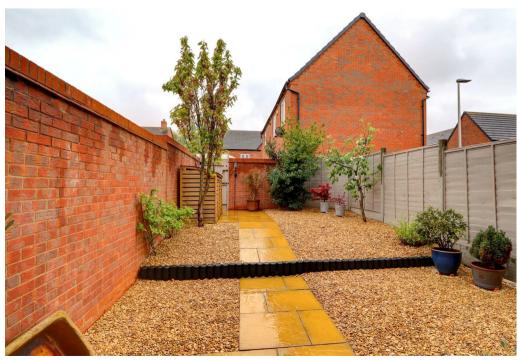

## **Property Description**

\*\*\* AVAILABLE NOW \*\*\* A stunning three bedroom semi-detached home. located on the edge of the popular Meon Vale development. Briefly comprising: a hallway with stairs leading to the first floor. Good size Living room with a Charnwood Aire 3 Log Burner, Modern fitted Kitchen/Diner with an integrated oven, hob and extractor, space for white goods and access leading out on to the rear garden. The ground floor also houses a WC and storage cupboard. Upstairs are two double bedrooms and one single bedroom along with a three piece suite family bathroom. The master bedroom is a good sized double and benefits from having an ensuite shower room. Outside, the rear garden has a patio area and a gate to the rear that leads out to the property's single garage & off road parking. Unfurnished, Council Tax Band C, Energy Rating B.