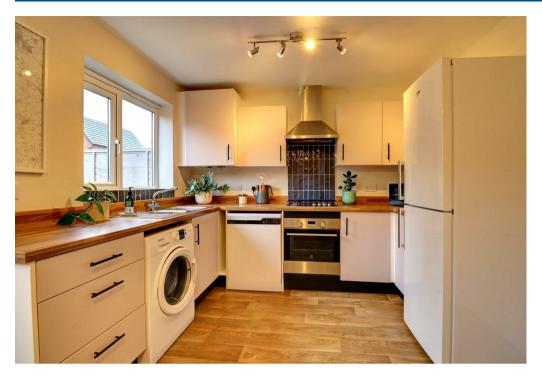

## **Property Description**

\*\*\* AVAILABLE NOW \*\*\* A stunning three bedroom semi-detached home. located on the edge of the popular Meon Vale development. Briefly comprising: a hallway with stairs leading to the first floor. Good size Living room with a Charnwood Aire 3 Log Burner, Modern fitted Kitchen/Diner with an integrated oven, hob and extractor, space for white goods and access leading out on to the rear garden. The ground floor also houses a WC and storage cupboard. Upstairs are two double bedrooms and one single bedroom along with a three piece suite family bathroom. The master bedroom is a good sized double and benefits from having an ensuite shower room. Outside, the rear garden has a patio area and a gate to the rear that leads out to the property's single garage & off road parking. Unfurnished, Council Tax Band C, Energy Rating B.