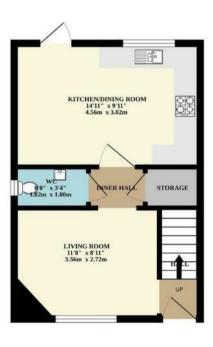

home. located on the edge of the popular Meon Vale development. Briefly comprising: a hallway with stairs leading to the first floor. Good size Living room with a Charnwood Aire 3 Log Burner, Modern fitted Kitchen/Diner with an integrated oven, hob and extractor, space for white goods and access leading out on to the rear garden. The ground floor also houses a WC and storage cupboard. Upstairs are two double bedrooms and one single bedroom along with a three piece suite family bathroom. The master bedroom is a good sized double and benefits from having an ensuite shower room. Outside, the rear garden has a patio area and a gate to the rear that leads out to the property's single garage & off road parking. Unfurnished, Council Tax Band C, Energy Rating B.











GROUND FLOOR 1ST FLOOR





## Key Features

- AVAILABLE NOW
- Meon Vale
- 3 Bedrooms
- Semi-detached House
- Unfurnished
- Off Road Parking
- Enclosed Rear Garden
- Close to local Amenities
- Council Tax Band C
- Energy Rating B

£1,200 PCM