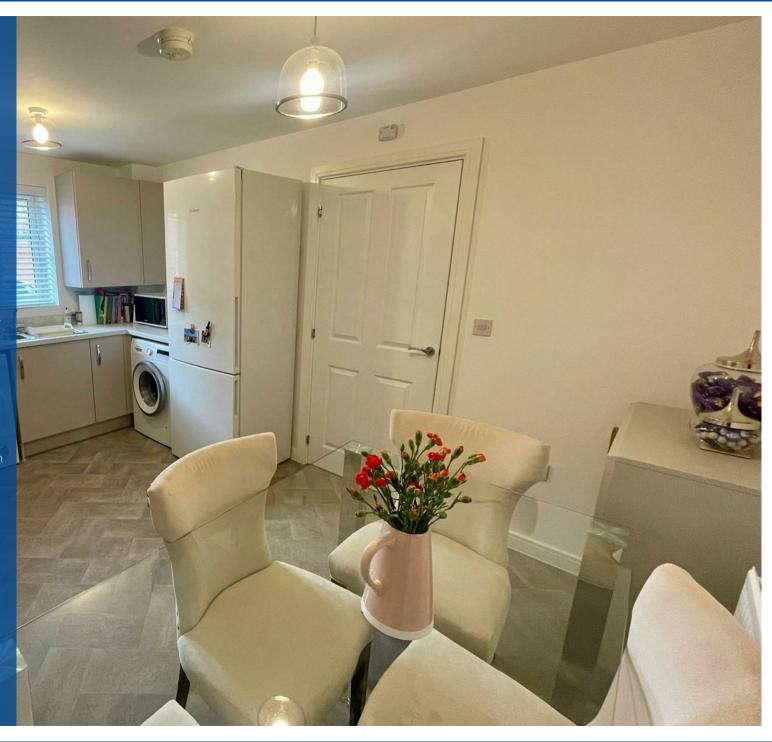

Internal inspection is highly recommended and the accommodation briefly comprises: Canopy porch, Entrance hallway having stairs off to the first floor, cloakroom/w.c, Well equipped breakfast kitchen having a comprehensive range of contemporary units including a built-in oven & hob. Lounge combined dining room having useful built in under stairs storage cupboard and French doors to a patio area. To the first floor there is a landing having built in storage cupboard, a large quest bedroom currently utilised as an additional sitting room. There is a family bathroom and a further double bedroom.. Stairs lead off to the second floor serving the primary bedroom which is a particularly spacious room, having built in wardrobes and access leading into a shower room en suite. Outside there is a fore garden, a tarmacadam driveway providing parking for two vehicles and direct access to a larger than average single garage, further side pedestrian access leads to a fully enclosed lawned rear garden.