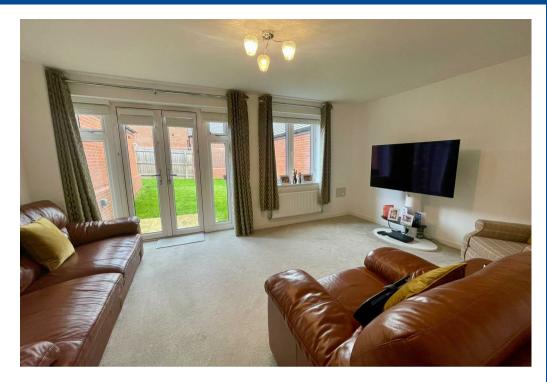

Internal inspection is highly recommended and the accommodation briefly comprises: Canopy porch, Entrance hallway having stairs off to the first floor, cloakroom/w.c, Well equipped breakfast kitchen having a comprehensive range of contemporary units including a built-in oven & hob. Lounge combined dining room having useful built in under stairs storage cupboard and French doors to a patio area. To the first floor there is a landing having built in storage cupboard, a large quest bedroom currently utilised as an additional sitting room. There is a family bathroom and a further double bedroom.. Stairs lead off to the second floor serving the primary bedroom which is a particularly spacious room, having built in wardrobes and access leading into a shower room en suite. Outside there is a fore garden, a tarmacadam driveway providing parking for two vehicles and direct access to a larger than average single garage, further side pedestrian access leads to a fully enclosed lawned rear garden.