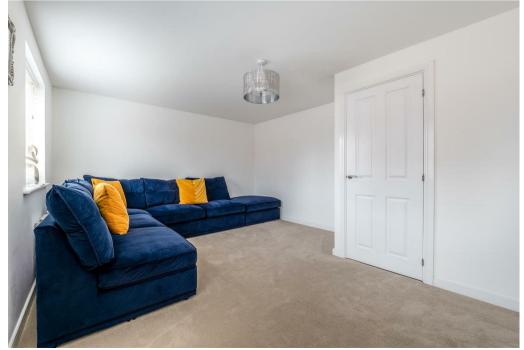

Internal inspection is highly recommended and the accommodation briefly comprises: Canopy porch, Entrance hallway having stairs off to the first floor, cloakroom/w.c, Well equipped breakfast kitchen having a comprehensive range of contemporary units including a built-in oven & hob. Lounge combined dining room having useful built in under stairs storage cupboard and French doors to a patio area. To the first floor there is a landing having built in storage cupboard, a large quest bedroom currently utilised as an additional sitting room. There is a family bathroom and a further double bedroom.. Stairs lead off to the second floor serving the primary bedroom which is a particularly spacious room, having built in wardrobes and access leading into a shower room en suite. Outside there is a fore garden, a tarmacadam driveway providing parking for two vehicles and direct access to a larger than average single garage, further side pedestrian access leads to a fully enclosed lawned rear garden.