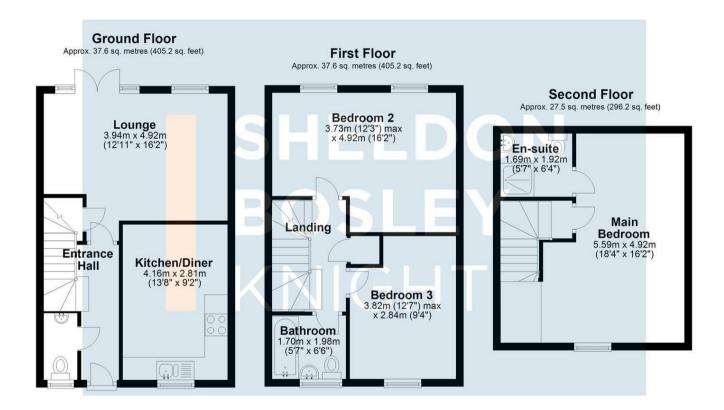

Total area: approx. 102.8 sq. metres (1106.7 sq. feet)

All efforts have been made to ensure that the measurements on this floorplan are accurate however these are for guidance purposes only. Plan produced using PlanUp.