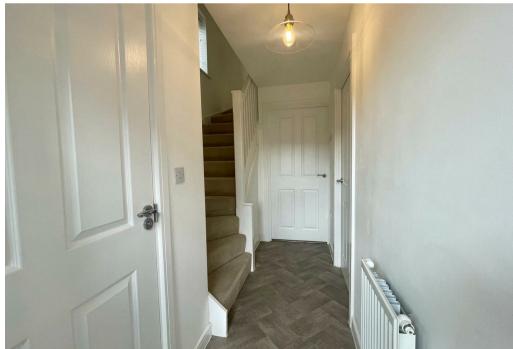

Internal inspection is highly recommended and the accommodation briefly comprises: Canopy porch, Entrance hallway having stairs off to the first floor, cloakroom/w.c, Well equipped breakfast kitchen having a comprehensive range of contemporary units including a built-in oven & hob. Lounge combined dining room having useful built in under stairs storage cupboard and French doors to a patio area. To the first floor there is a landing having built in storage cupboard, a large quest bedroom currently utilised as an additional sitting room. There is a family bathroom and a further double bedroom.. Stairs lead off to the second floor serving the primary bedroom which is a particularly spacious room, having built in wardrobes and access leading into a shower room en suite. Outside there is a fore garden, a tarmacadam driveway providing parking for two vehicles and direct access to a larger than average single garage, further side pedestrian access leads to a fully enclosed lawned rear garden.