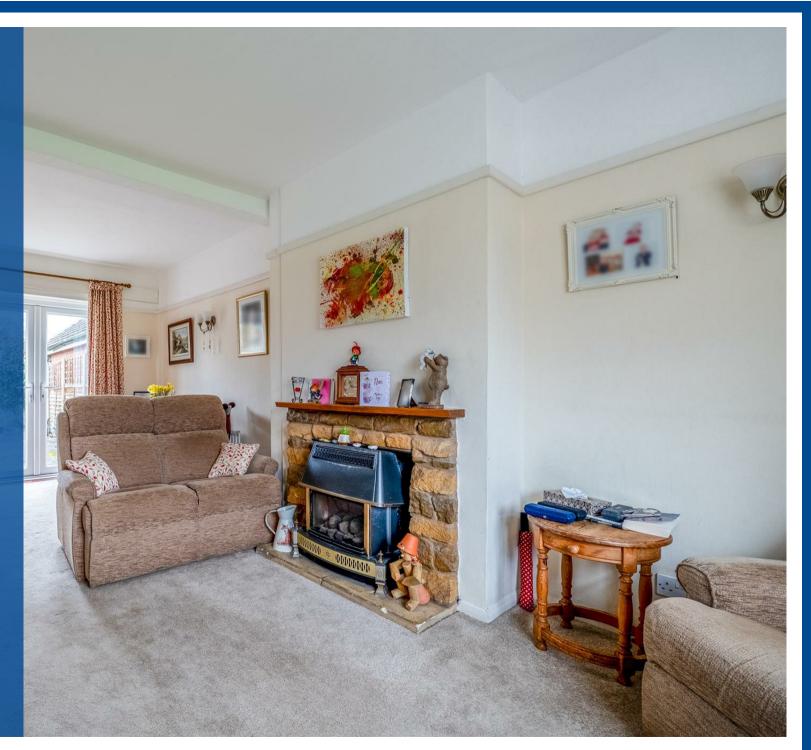

Canopy porch, entrance vestibule having stairs off to the first floor, spacious through lounge dining area, having a gas fire with surround and French doors to an extensive patio area, breakfast kitchen having a comprehensive range of neatly fitted units incorporating a breakfast bar, access into a spacious store/utility room. To the first floor there are two double bedrooms and a bathroom incorporating a white three piece suite including a mains mixer shower.