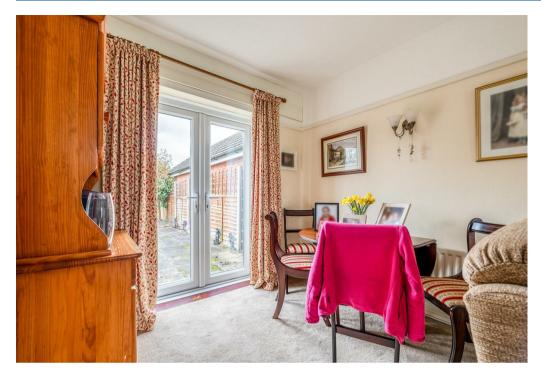

Canopy porch, entrance vestibule having stairs off to the first floor, spacious through lounge dining area, having a gas fire with surround and French doors to an extensive patio area, breakfast kitchen having a comprehensive range of neatly fitted units incorporating a breakfast bar, access into a spacious store/utility room. To the first floor there are two double bedrooms and a bathroom incorporating a white three piece suite including a mains mixer shower.