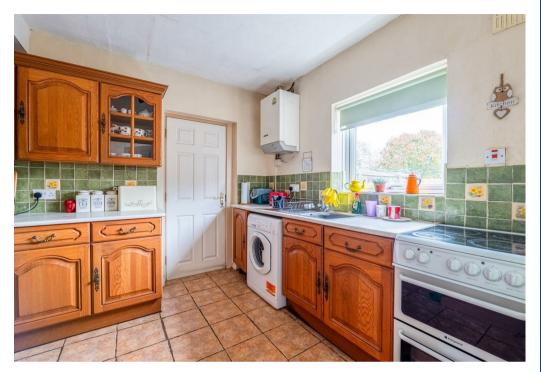

Canopy porch, entrance vestibule having stairs off to the first floor, spacious through lounge dining area, having a gas fire with surround and French doors to an extensive patio area, breakfast kitchen having a comprehensive range of neatly fitted units incorporating a breakfast bar, access into a spacious store/utility room. To the first floor there are two double bedrooms and a bathroom incorporating a white three piece suite including a mains mixer shower.

## **Key Features**

- End terraced 2 bedroomed property.
- Ideally suited to first time purchasers.
- Set nicely back from the road.
- Good size lounge combined dining room.
- Neatly fitted breakfast kitchen.
- Useful spacious store/utility room.
- Two double bedrooms.
- Deep driveway and parking for several vehicles.
- Good size lawned rear garden.
- EPC rating E.