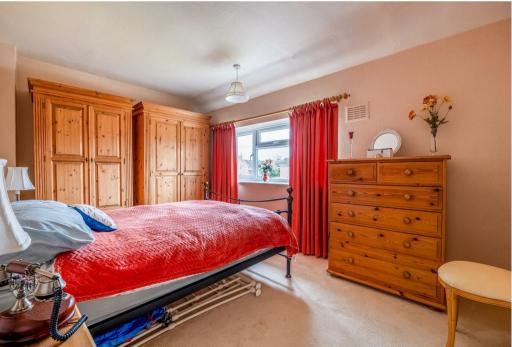

Canopy porch, entrance vestibule having stairs off to the first floor, spacious through lounge dining area, having a gas fire with surround and French doors to an extensive patio area, breakfast kitchen having a comprehensive range of neatly fitted units incorporating a breakfast bar, access into a spacious store/utility room. To the first floor there are two double bedrooms and a bathroom incorporating a white three piece suite including a mains mixer shower.