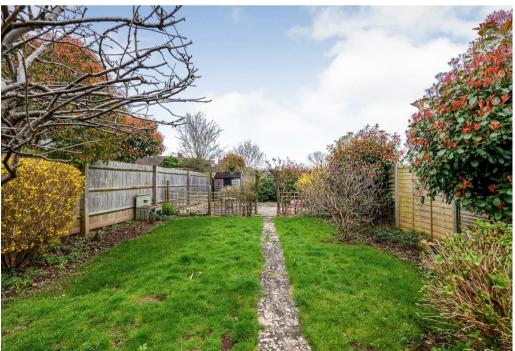

Outside the property is fronted by a deep tarmacadam driveway providing parking for several vehicles fronted by a brick built boundary wall and lawned fore garden. There is a good sized lawned rear garden with an extensive paved patio area.

## **Key Features**

- End terraced 2 bedroomed property.
- Ideally suited to first time purchasers.
- Set nicely back from the road.
- Good size lounge combined dining room.
- Neatly fitted breakfast kitchen.
- Useful spacious store/utility room.
- Two double bedrooms.
- Deep driveway and parking for several vehicles.
- Good size lawned rear garden.
- EPC rating E.