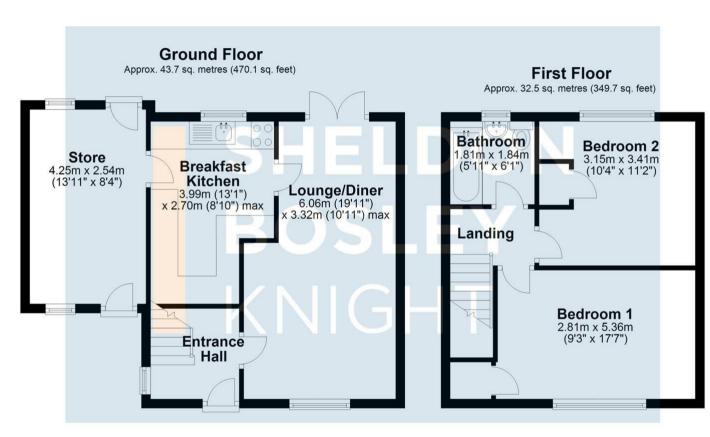

#### Total area: approx. 76.2 sq. metres (819.8 sq. feet)

All efforts have been made to ensure that the measurements on thsi floorplan are accurate however these are for guidance purposes only. Plan produced using PlanUp.