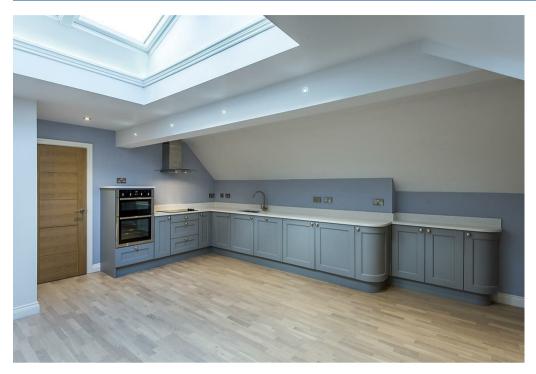

## Property Description

\*\*\* AVAILABLE NOW \*\*\* This modern two bedroom penthouse apartment with a private entrance is situated in the town centre of Stratford-upon-Avon and close to other main network links. Briefly comprising: spacious living area with a large decorative skylight providing ample amounts of natural light, beautifully fitted kitchen with quartz worktops with integrated appliances (dishwasher, fridge/freezer) and separate utility room housing a washing machine, separate WC and two double bedrooms with lavish ensuite shower rooms. With a large external balcony offering wonderful views over private parkland this property is offered Unfurnished. Council Tax Band E. Energy Rating B