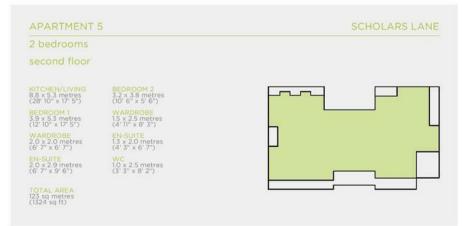

6HE



## Property Description

\*\*\* AVAILABLE NOW \*\*\* This modern two bedroom penthouse apartment with a private entrance is situated in the town centre of Stratford-upon-Avon and close to other main network links. Briefly comprising: spacious living area with a large decorative skylight providing ample amounts of natural light, beautifully fitted kitchen with quartz worktops with integrated appliances (dishwasher, fridge/freezer) and separate utility room housing a washing machine, separate WC and two double bedrooms with lavish ensuite shower rooms. With a large external balcony offering wonderful views over private parkland this property is offered Unfurnished. Council Tax Band E. Energy Rating B











## dining wardrobe en-suite bedroom 2 kitchen kitchen

## second floor





## Key Features

- AVAILABLE NOW
- Stratford-upon-Avon
- 2 Double Bedrooms
- Penthouse Apartment
- Unfurnished
- Off Road Parking
- Balcony with views
- Council Tax Band E
- Energy Rating B

£1,750 Per Calendar Month