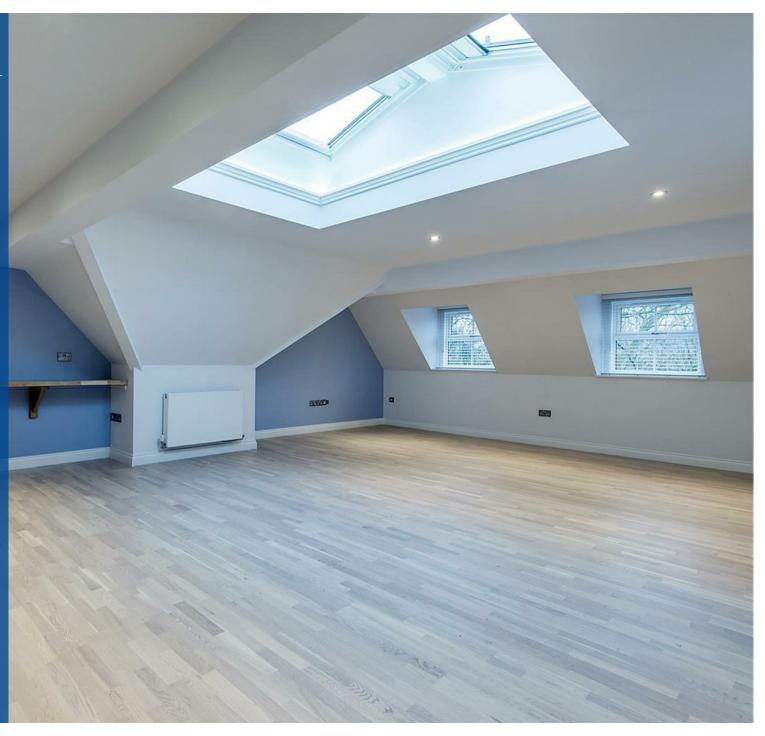

## Property Description

\*\*\* AVAILABLE NOW \*\*\* This modern two bedroom penthouse apartment with a private entrance is situated in the town centre of Stratford-upon-Avon and close to other main network links. Briefly comprising: spacious living area with a large decorative skylight providing ample amounts of natural light, beautifully fitted kitchen with quartz worktops with integrated appliances (dishwasher, fridge/freezer) and separate utility room housing a washing machine, separate WC and two double bedrooms with lavish ensuite shower rooms. With a large external balcony offering wonderful views over private parkland this property is offered Unfurnished. Council Tax Band E. Energy Rating B