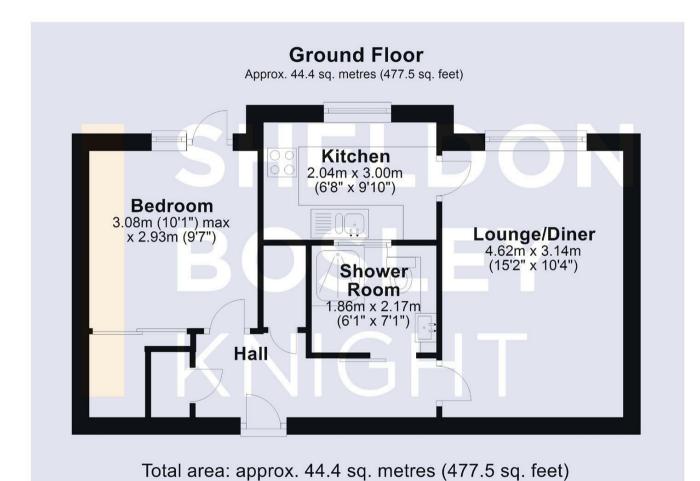

The accommodation briefly comprises; secure communal entrance hall, inner lobby serving a internal entrance hall having a built in cupboard. There is a spacious lounge combined dining room, a kitchen having a comprehensive range of white units incorporating a built in oven and hob. There is a spacious double bedroom incorporating built-in wardrobes and having direct access to the communal garden, there is also a nicely appointed fully tiled shower/wet room.