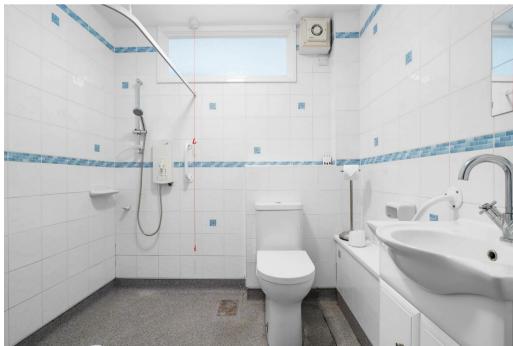

The accommodation briefly comprises; secure communal entrance hall, inner lobby serving a internal entrance hall having a built in cupboard. There is a spacious lounge combined dining room, a kitchen having a comprehensive range of white units incorporating a built in oven and hob. There is a spacious double bedroom incorporating built-in wardrobes and having direct access to the communal garden, there is also a nicely appointed fully tiled shower/wet room.