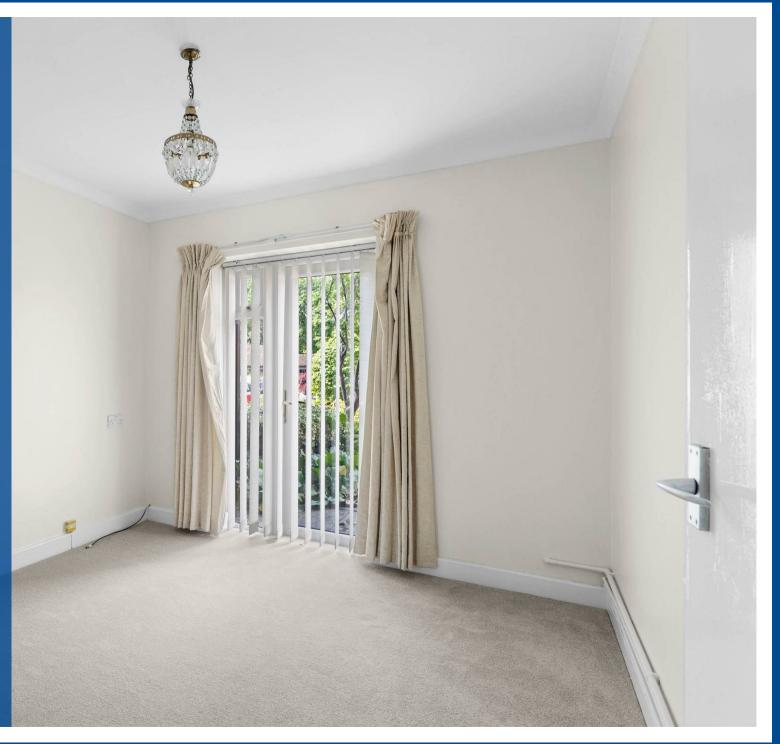

The accommodation briefly comprises; secure communal entrance hall, inner lobby serving a internal entrance hall having a built in cupboard. There is a spacious lounge combined dining room, a kitchen having a comprehensive range of white units incorporating a built in oven and hob. There is a spacious double bedroom incorporating built-in wardrobes and having direct access to the communal garden, there is also a nicely appointed fully tiled shower/wet room.