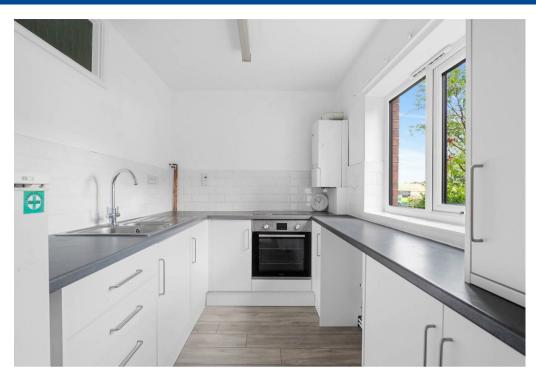

The accommodation briefly comprises; secure communal entrance hall, inner lobby serving a internal entrance hall having a built in cupboard. There is a spacious lounge combined dining room, a kitchen having a comprehensive range of white units incorporating a built in oven and hob. There is a spacious double bedroom incorporating built-in wardrobes and having direct access to the communal garden, there is also a nicely appointed fully tiled shower/wet room.