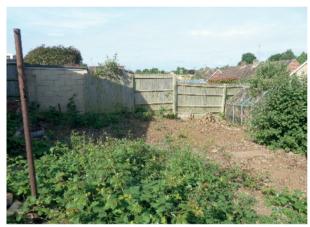

## **Outside**

Rear garden: Measuring approximately 40 ft x 35 ft.

Prefabricated garage also requiring renovation.

Open plan garden to front.

**Driveway** to side providing off road parking for several vehicles.