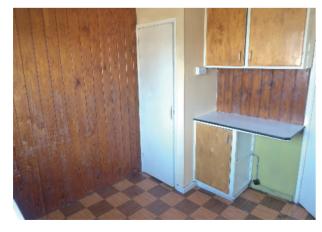

**Kitchen:** Window and door to rear. Pantry. Sink unit and drainer. Wall and base units.

Bedroom one: Double bedroom to front aspect.

Bedroom two: Double bedroom to front aspect.

Bedroom three: Single bedroom to side aspect.