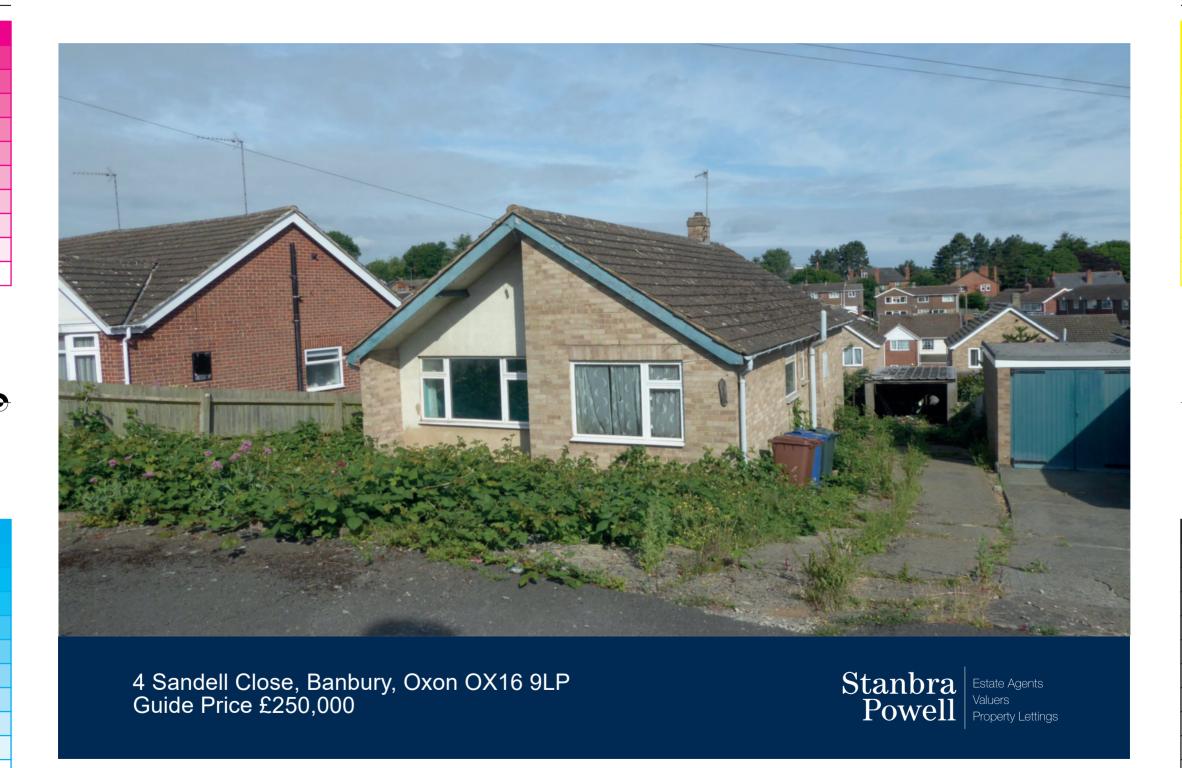

A detached bungalow occupying generous plot requiring full modernisation throughout

Entrance porch | Entrance hall | Living room | Kitchen | Three bedrooms | Bathroom | Separate WC | Gardens to front and rear | Driveway | Garage requiring renovation

Enjoying a favoured cul-de-sac location within close proximity of many amenities, a three bedroom detached bungalow providing well-proportioned accommodation requiring renovation.

## **Outside**

Rear garden: Measuring approximately 40 ft x 35 ft.

Prefabricated garage also requiring renovation.

Open plan garden to front.

**Driveway** to side providing off road parking for several vehicles.