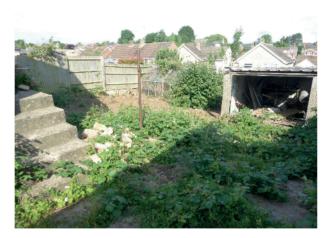

## **Outside**

Rear garden: Measuring approximately 40 ft x 35 ft.

Prefabricated garage also requiring renovation.

Open plan garden to front.

**Driveway** to side providing off road parking for several vehicles.