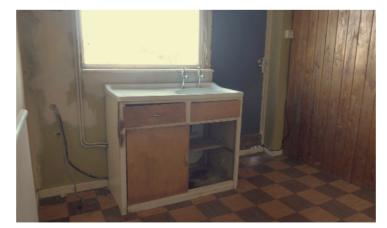

**Kitchen:** Window and door to rear. Pantry. Sink unit and drainer. Wall and base units.

Bedroom one: Double bedroom to front aspect.

Bedroom two: Double bedroom to front aspect.

Bedroom three: Single bedroom to side aspect.