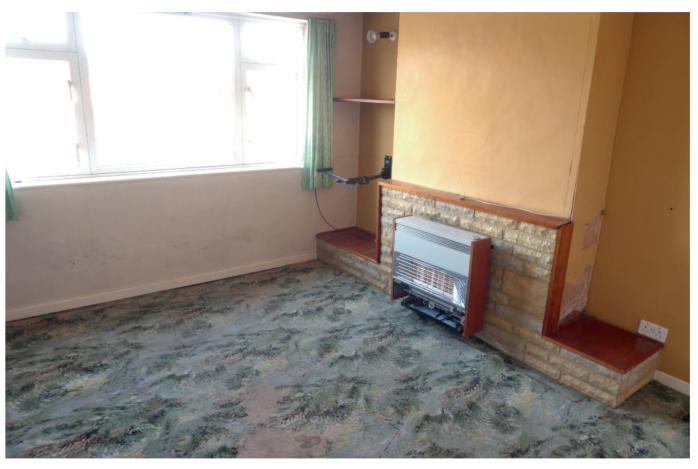

## **Accommodation**

Recessed porch.

Front door.

**Entrance hall:** Useful store cupboard. Airing cupboard housing hot tank and immersion heater. Access to loft.

Living room: Fireplace (not useable). Window to rear.