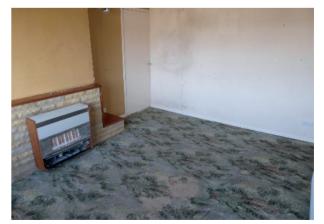

## **Accommodation**

Recessed porch.

Front door.

**Entrance hall:** Useful store cupboard. Airing cupboard housing hot tank and immersion heater. Access to loft.

Living room: Fireplace (not useable). Window to rear.