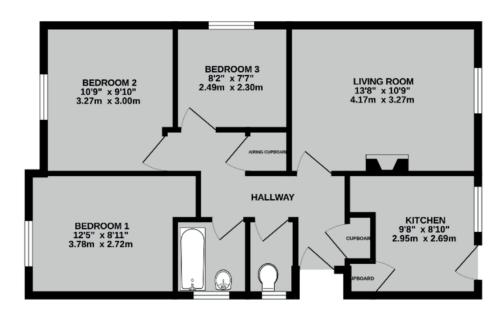

## **GROUND FLOOR** 613 sq.ft. (57.0 sq.m.) approx.

TOTAL FLOOR AREA; 613 sq.ft. (57.0 sq.m.) approx. supp has been made in ensure the accuracy of the fooglas contained here, measurements accurate any accurate the second second