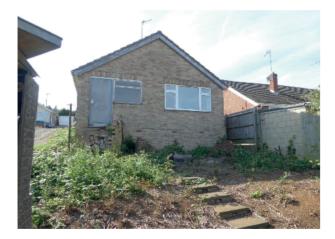

A detached bungalow occupying generous plot requiring full modernisation throughout

Entrance porch | Entrance hall | Living room | Kitchen | Three bedrooms | Bathroom | Separate WC | Gardens to front and rear | Driveway | Garage requiring renovation

## **Outside**

Rear garden: Measuring approximately 40 ft x 35 ft.

Prefabricated garage also requiring renovation.

Open plan garden to front.

**Driveway** to side providing off road parking for several vehicles.