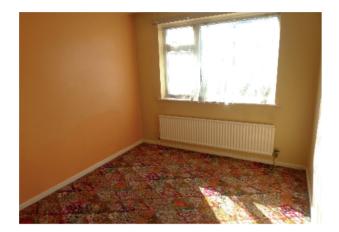

**Kitchen:** Window and door to rear. Pantry. Sink unit and drainer. Wall and base units.

Bedroom one: Double bedroom to front aspect.

Bedroom two: Double bedroom to front aspect.

Bedroom three: Single bedroom to side aspect.