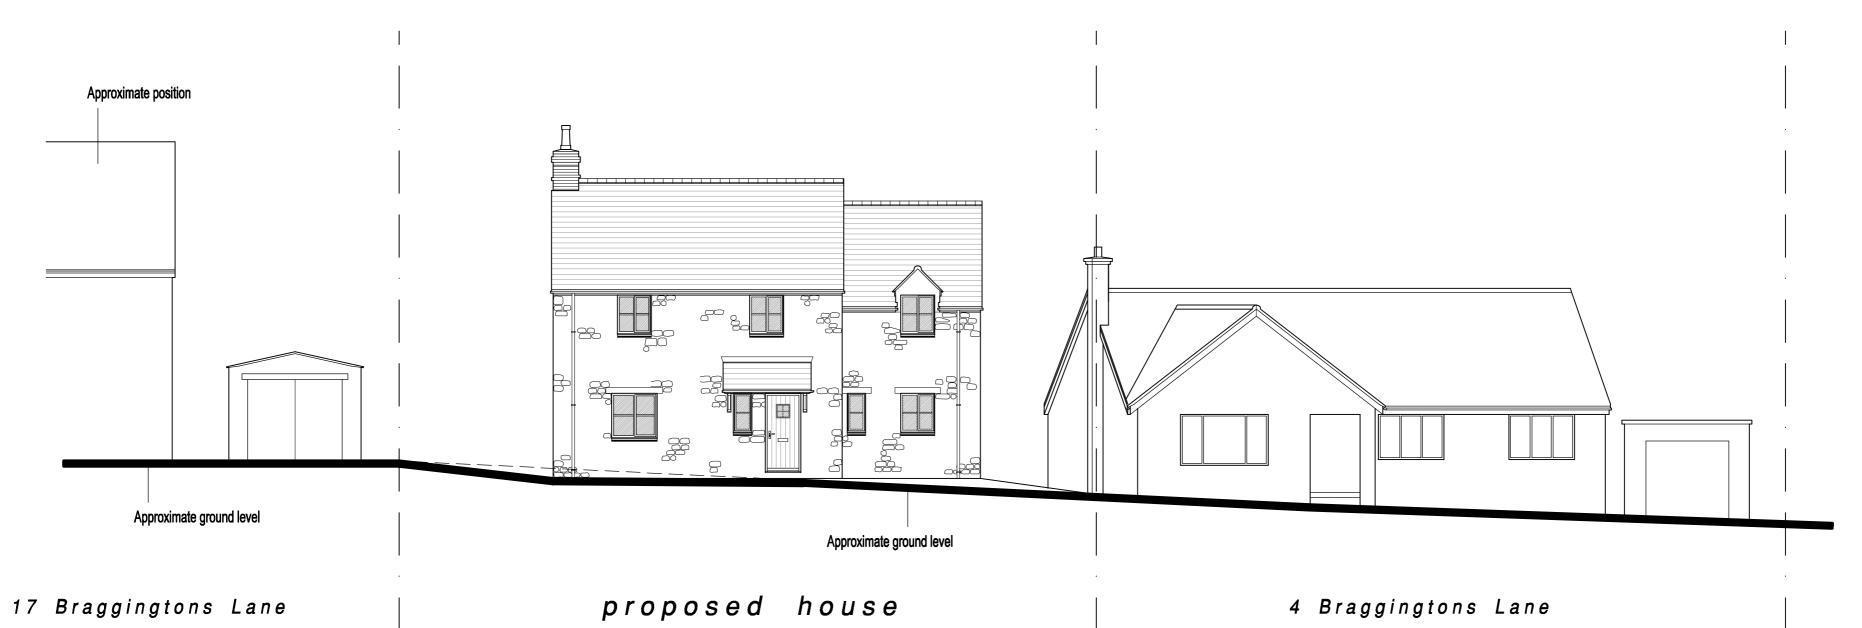

•

A2 sheet size

| REV. DESCRIPTION                                            | DATI                                           |
|-------------------------------------------------------------|------------------------------------------------|
| Creative Designs                                            |                                                |
| <ul><li>architecture</li><li>building regulations</li></ul> | <ul><li>● planning</li><li>● surveys</li></ul> |
| 1 Butts Close, Aynho, Ba<br><b>Telephone - 0</b>            | •                                              |
| CLIENT / SITE ADDRESS                                       |                                                |
| Mr & Mrs Timms,                                             |                                                |
| 4 Braggintons Lane,                                         |                                                |
| Middleton Cheney,                                           |                                                |
| Banbury,                                                    |                                                |
| Oxon.                                                       |                                                |
|                                                             |                                                |
| PROJECT<br>PROPOSED TWO STO<br>DWELLING AND GARA            |                                                |
| DRAWING TITLE                                               |                                                |
| PROPOSED STREET S                                           | CENE                                           |
|                                                             |                                                |
|                                                             |                                                |
| SCALE                                                       | DATE                                           |
| 1:100<br>DRAWN BY                                           | <b>15/06/15</b><br>APPROVED BY                 |
| JDL                                                         | JEW                                            |
| DRAWING NUMBER                                              | REV                                            |
| 0313-002                                                    | D                                              |
| C COPYRIGHT RULES APPLY.                                    |                                                |