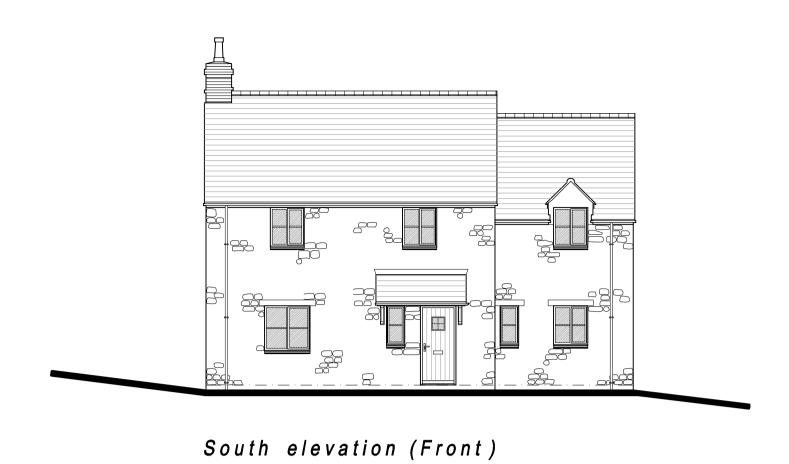

## **BUILDING NOTES**

Coursed sand stone walls with facing brickwork chimney to match no. 4 Braggintons Lane Natural slate roof finish.
Softwood windows and doors, with tile sub cills and hardwood face lintels.
Lead faced dormer windows.