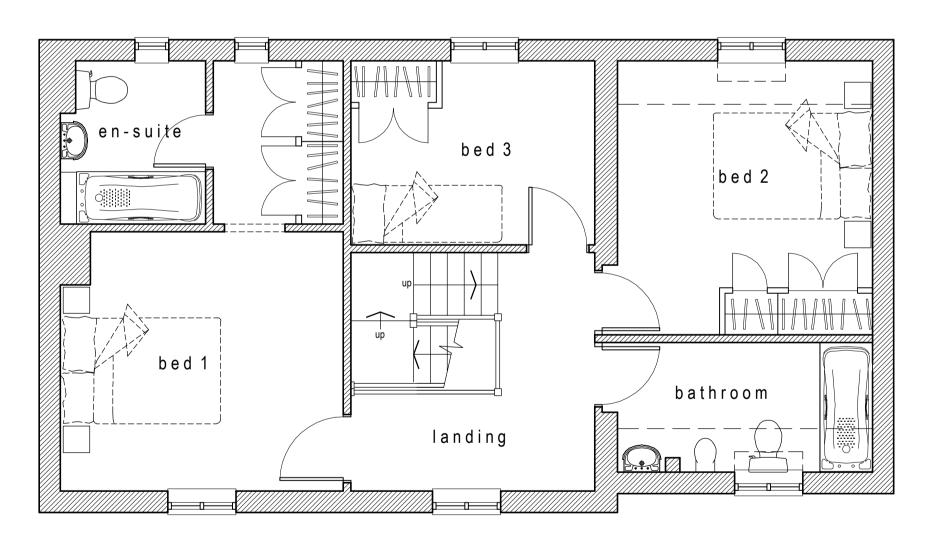

West elevation (side)

North elevation (Rear) East elevation (side)

First floor plan

Telephone - 07787 402018

Mr & Mrs Timms,
4 Braggintons Lane,
Middleton Cheney,
Banbury,
Oxon.

PROJECT
PROPOSED TWO STOREY DETACHED
DWELLING AND GARAGE

DRAWING TITLE
PROPOSED FLOOR PLANS
AND ELEVATIONS

SCALE
1:100 & 1:50