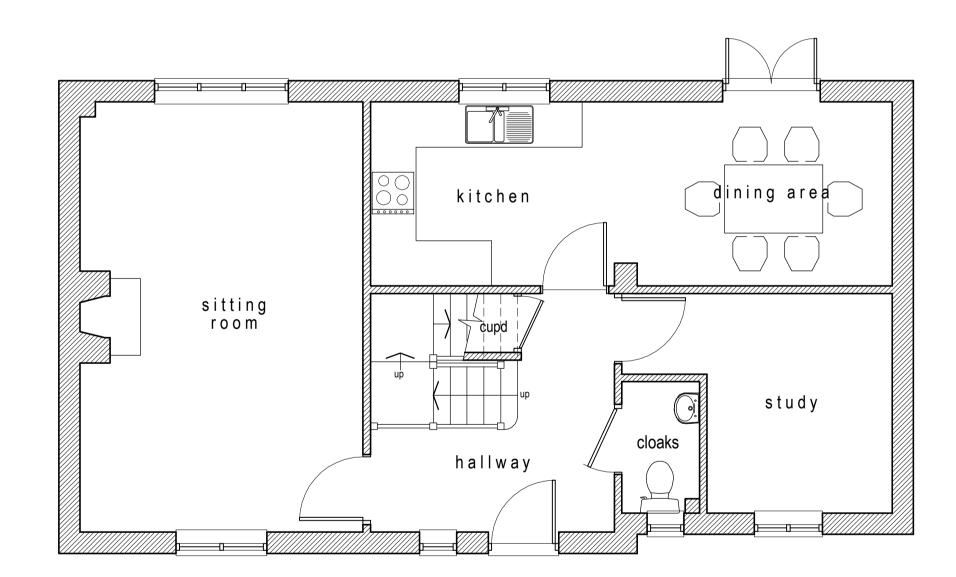

West elevation (side)

North elevation (Rear) East elevation (side)

First floor plan

Telephone - 07787 402018

Mr & Mrs Timms,
4 Braggintons Lane,
Middleton Cheney,
Banbury,
Oxon.

PROJECT
PROPOSED TWO STOREY DETACHED
DWELLING AND GARAGE

DRAWING TITLE
PROPOSED FLOOR PLANS
AND ELEVATIONS

SCALE
1:100 & 1:50