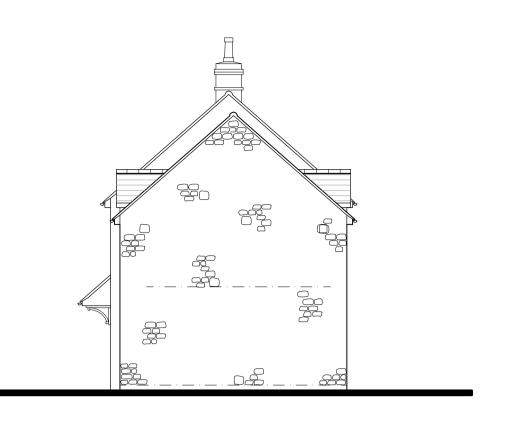

## **BUILDING NOTES**

Coursed sand stone walls with facing brickwork chimney to match no. 4 Braggintons Lane Natural slate roof finish.
Softwood windows and doors, with tile sub cills and hardwood face lintels.
Lead faced dormer windows.