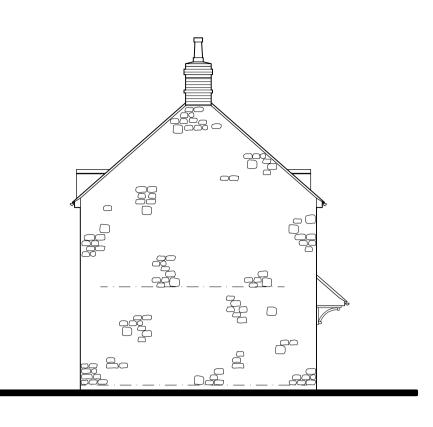

## **BUILDING NOTES**

Coursed sand stone walls with facing brickwork chimney to match no. 4 Braggintons Lane Natural slate roof finish.
Softwood windows and doors, with tile sub cills and hardwood face lintels.
Lead faced dormer windows.