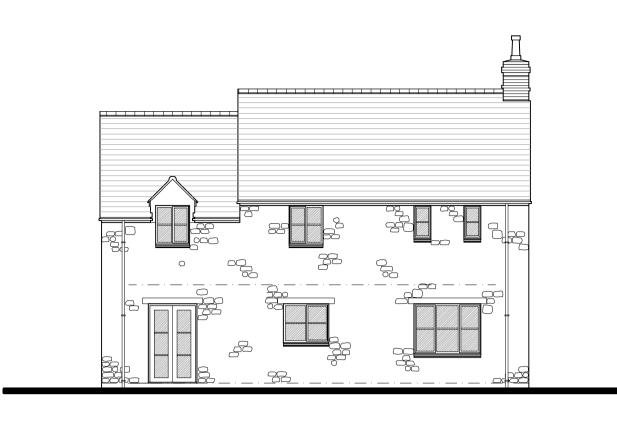

## **BUILDING NOTES**

Coursed sand stone walls with facing brickwork chimney to match no. 4 Braggintons Lane Natural slate roof finish.
Softwood windows and doors, with tile sub cills and hardwood face lintels.
Lead faced dormer windows.