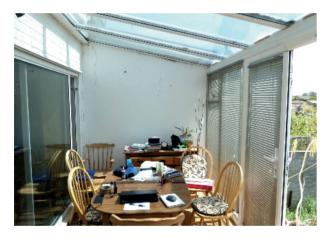

**Conservatory:** Brick and UPVC construction with glass roof. Double glazed doors giving access to garden.