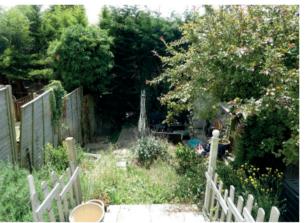

## **Outside**

Rear garden: Staggered rear garden, enclosed by close board and fencing. Areas laid to patio. Areas laid to lawn. Shrubs and bushes. Gate to rear. The garden measures approximately 30 ft in length. Outside power points.

**Front:** Areas laid to shingle. Areas laid to lawn. Shrubs and bushes. Hedgerow to boundaries. Outside lights. Pathway to front door.

Nearby brick built single garage with metal up and over