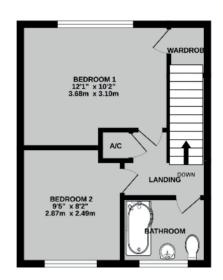

## First Floor

Landing: Access to loft which is insulated and partly boarded. Airing cupboard housing hot tank and immersion heater.

**Bedroom one:** Double bedroom to rear aspect. Fitted wardrobe.

Bedroom two: Double bedroom to front aspect.

**Bathroom:** White suite comprising of P-shaped panelled bath with Triton T80Z shower unit over, handbasin with inset vanity unit and low level WC. Tiling to splashback areas. Heated towel rail.

Publication name: WINTERS WAY 4, BLOXHAM, Page: 4

GROUND FLOOR 393 sq.ft. (36.5 sq.m.) approx.

1ST FLOOR 298 sq.ft. (27.7 sq.m.) approx.

TOTAL FLOOR AREA : 691 sq.ft. (64.2 sq.m.) approx.

While every stamp, has been made to ensure the sources; of the bougher conduced free, measurement of doors, vindous, known and any other from an approximate and on explosable; it show for any orient consistency min-statement. The plan is for flatative purposes only and should be used as such by any prospective purchaser. The sendes, systems and applicance shows have not been tested and no guarants as to there operating our efficiency can be given.