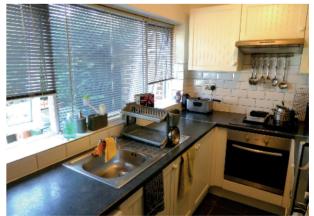

**Kitchen:** Range of wall and base units. Stainless steel inset sink unit and drainer. Integrated 4 ring electric hob with electric oven under, extractor fan over. Free space and plumbing for washing machine. Space for fridge/freezer. Tiling to splashback areas. Tiled flooring. Window to front aspect. Cupboard housing Glow Worm gas boiler for domestic hot water and central heating (boiler is approximately 12 months old).