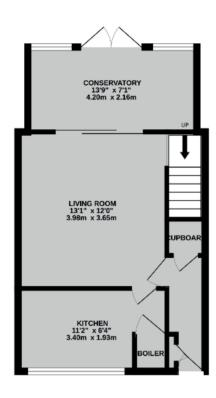

## **Ground Floor**

Front door.

**Entrance hall:** Useful store cupboard. Wood flooring. Further understairs storage cupboard. Door through to living room.

**Living room:** Stairs rising off to first floor. Sliding double glazed doors giving access to conservatory.

**Kitchen:** Range of wall and base units. Stainless steel inset sink unit and drainer. Integrated 4 ring electric hob with electric oven under, extractor fan over. Free space and plumbing for washing machine. Space for fridge/freezer. Tiling to splashback areas. Tiled flooring. Window to front aspect. Cupboard housing Glow Worm gas boiler for domestic hot water and central heating (boiler is approximately 12 months old).

**Conservatory:** Brick and UPVC construction with glass roof. Double glazed doors giving access to garden.

Publication name: WINTERS WAY 4, BLOXHAM, Page: 4

GROUND FLOOR 393 sq.ft. (36.5 sq.m.) approx.

1ST FLOOR 298 sq.ft. (27.7 sq.m.) approx.

TOTAL FLOOR AREA : 691 sq.ft. (64.2 sq.m.) approx.

While every stamp, has been made to ensure the sources; of the bougher conduced free, measurement of doors, vindous, known and any other from an approximate and on explosable; it show for any orient consistency min-statement. The plan is for flatative purposes only and should be used as such by any prospective purchaser. The sendes, systems and applicance shows have not been tested and no guarants as to there operating our efficiency can be given.