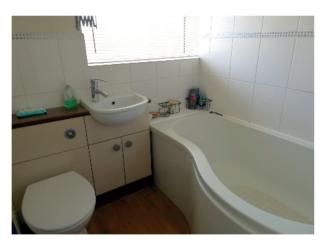

**Bathroom:** White suite comprising of P-shaped panelled bath with Triton T80Z shower unit over, handbasin with inset vanity unit and low level WC. Tiling to splashback areas. Heated towel rail.