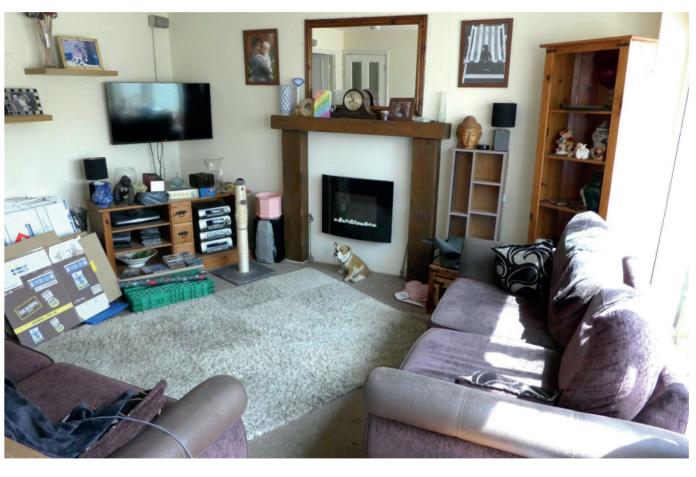

## **Ground Floor**

Front door.

**Entrance hall:** Useful store cupboard. Wood flooring. Further understairs storage cupboard. Door through to living room.

**Living room:** Stairs rising off to first floor. Sliding double glazed doors giving access to conservatory.