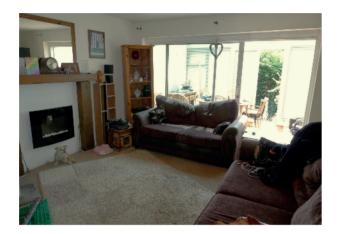

## **Ground Floor**

Front door.

**Entrance hall:** Useful store cupboard. Wood flooring. Further understairs storage cupboard. Door through to living room.

**Living room:** Stairs rising off to first floor. Sliding double glazed doors giving access to conservatory.