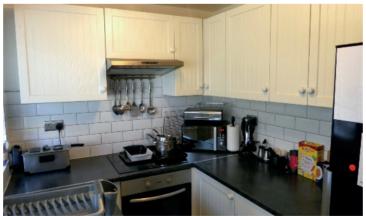

**Kitchen:** Range of wall and base units. Stainless steel inset sink unit and drainer. Integrated 4 ring electric hob with electric oven under, extractor fan over. Free space and plumbing for washing machine. Space for fridge/freezer. Tiling to splashback areas. Tiled flooring. Window to front aspect. Cupboard housing Glow Worm gas boiler for domestic hot water and central heating (boiler is approximately 12 months old).