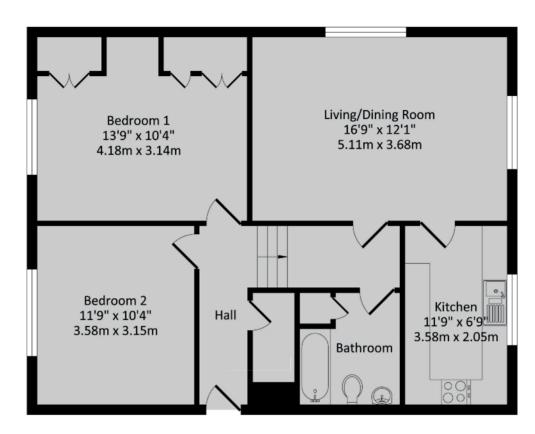

## Accommodation

Front door.

Spacious entrance hall: Generous size storage cupboard. Access to loft. Thermostat for heating. Stairs leading down to inner hallway. Door through to living/diner.

Living/diner: Double glazed box bay window to rear aspect. Double glazed window to side aspect. Door through to kitchen.

Kitchen: Comprehensive range of white fronted wall and base units. Ample work surfaces. Tiling to splashback areas. Wall mounted gas boiler for domestic hot water and central heating. Stainless steel inset sink unit and drainer. Free space and plumbing for washing machine. Free space and plumbing for dishwasher. Space for tumble dryer. Space for cooker.

From the inner hallway door to bathroom.

Bathroom: White suite comprising of panelled bath with thermostatic shower unit over, pedestal handbasin and low level WC. Tiling to splashback areas. Heated towel rail. Airing cupboard housing hot water tank and immersion heater. Access to loft.

From the main hallway, door to master bedroom.

Master bedroom: Generous double bedroom with a range of fitted wardrobes. Double glazed window.

Bedroom two: Generous double bedroom.

## TOTAL APPROX. FLOOR AREA 746 sq.ft. (69.30 sq.m.) approx.

Whilst every attempt has been made to ensure the accuracy of the floor plan contained here, measurements of doors, windows, rooms and any other items are approximate and no responsibility is taken for any error, omission, or mis-statement. This plan is for illustrative purposes only and should be used as such by any prospective purchaser. The services, systems and appliances shown have not been tested and no guarantee as to their operability or efficiency can be given.