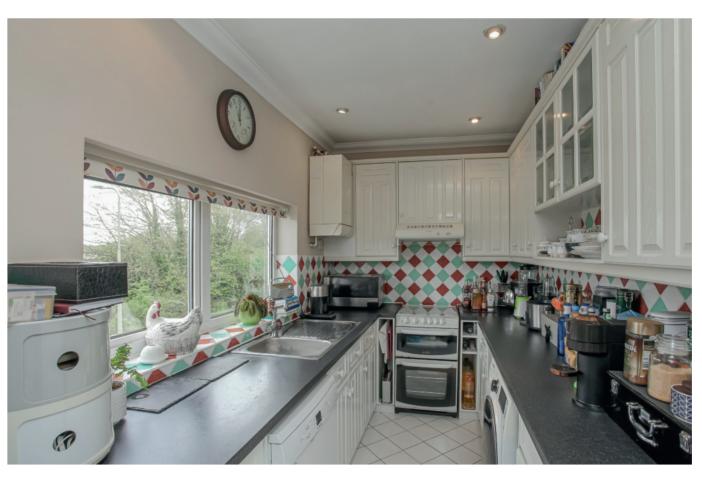

Kitchen: Comprehensive range of white fronted wall and base units. Ample work surfaces. Tiling to splashback areas. Wall mounted gas boiler for domestic hot water and central heating. Stainless steel inset sink unit and drainer. Free space and plumbing for washing machine. Free space and plumbing for dishwasher. Space for tumble dryer. Space for cooker.