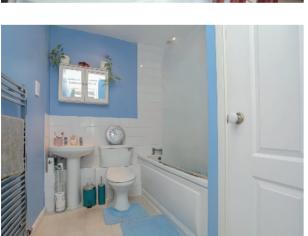

From the inner hallway door to bathroom.

Bathroom: White suite comprising of panelled bath with thermostatic shower unit over, pedestal handbasin and low level WC. Tiling to splashback areas. Heated towel rail. Airing cupboard housing hot water tank and immersion heater. Access to loft.