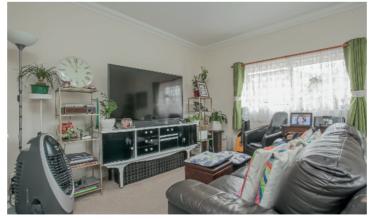

## Accommodation

Front door.

Spacious entrance hall: Generous size storage cupboard. Access to loft. Thermostat for heating. Stairs leading down to inner hallway. Door through to living/diner.

Living/diner: Double glazed box bay window to rear aspect. Double glazed window to side aspect. Door through to kitchen.