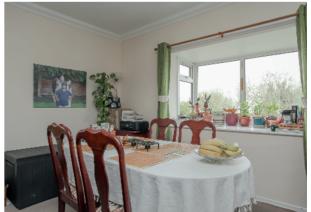

## Accommodation

Front door.

Spacious entrance hall: Generous size storage cupboard. Access to loft. Thermostat for heating. Stairs leading down to inner hallway. Door through to living/diner.

Living/diner: Double glazed box bay window to rear aspect. Double glazed window to side aspect. Door through to kitchen.