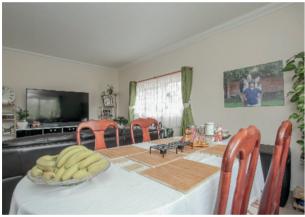

## Accommodation

Front door.

Spacious entrance hall: Generous size storage cupboard. Access to loft. Thermostat for heating. Stairs leading down to inner hallway. Door through to living/diner.

Living/diner: Double glazed box bay window to rear aspect. Double glazed window to side aspect. Door through to kitchen.