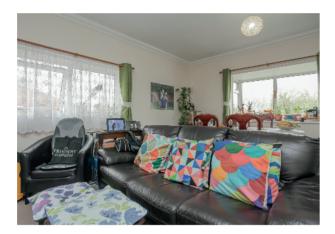

## Accommodation

Front door.

Spacious entrance hall: Generous size storage cupboard. Access to loft. Thermostat for heating. Stairs leading down to inner hallway. Door through to living/diner.

Living/diner: Double glazed box bay window to rear aspect. Double glazed window to side aspect. Door through to kitchen.