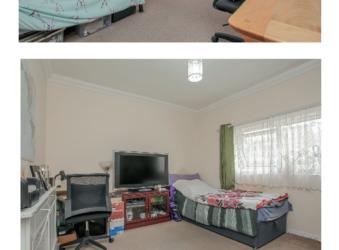

From the main hallway, door to master bedroom.

Master bedroom: Generous double bedroom with a range of fitted wardrobes. Double glazed window.

Bedroom two: Generous double bedroom.