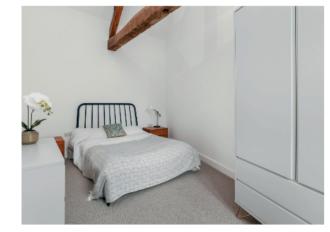

**Inner hallway** with metal casement window with secondary glazed unit. Radiator. Doors to bathroom and bedroom.

**Bedroom:** High Vaulted ceiling with original A frame beams. Radiator. Metal casement window with secondary glazed unit.