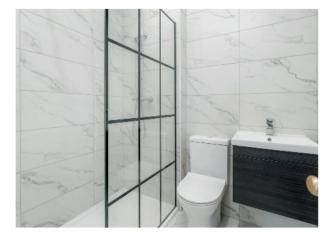

**Shower room:** Three piece white suite comprising of low level WC, wash handbasin with built-in drawer storage underneath and double shower cubicle with black frame shower screen, rainfall shower and separate shower attachment. Heated towel rail. Extractor fan. Porcelain tiled floor and walls.