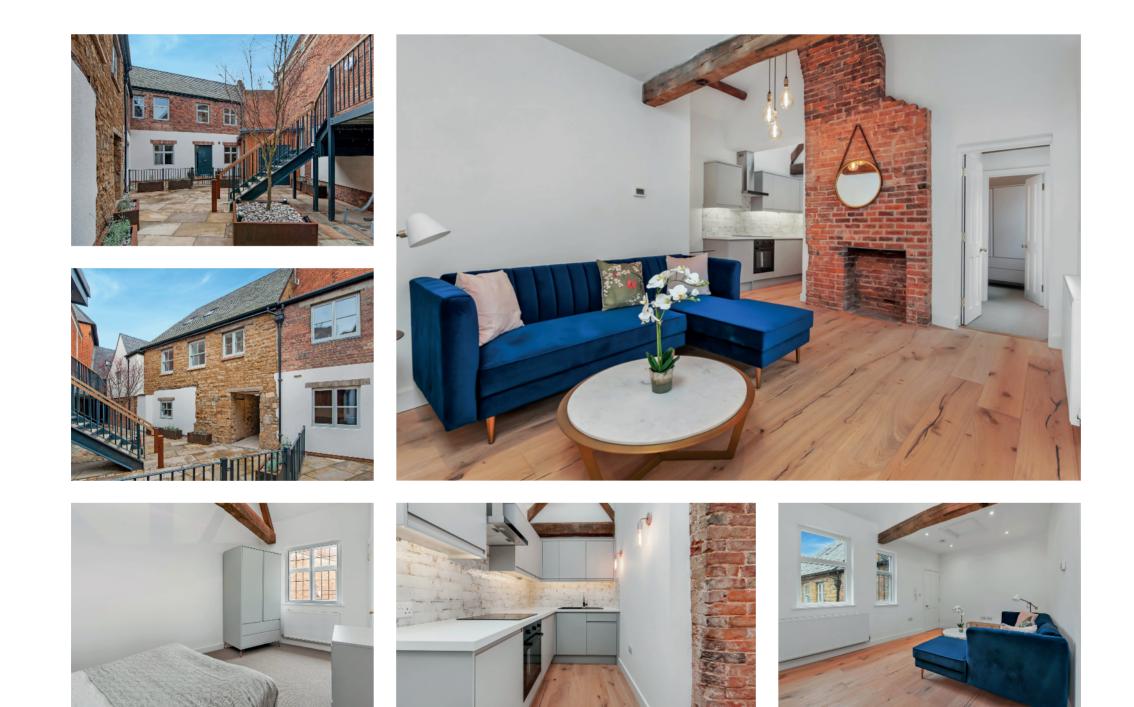

### Stunning town centre apartment.

Located in the heart of Banbury in one of the towns oldest buildings is this beautifully refurbished one bedroom apartment. The property benefits from an impressive open plan living/kitchen/dining area with original character features and high ceilings as well as well fitted shower room and a good size bedroom boasting original beams. The property overlooks the superbly landscaped communal courtyard with a lovely Acer tree at its centre. This property is offered for sale with no onward chain.

Living/dining room: Impressive vaulted ceiling. Radiator. Exposed beams and brick fireplace. Two metal casement window with secondary glazed unit overlooking communal courtyard. Limed oak flooring. Telephone intercom system. Loft hatch.

**Kitchen area:** A range of integrated handle base and eye level units. Bonded Fenix worktop. Rustic effect tile splashback. Built-in appliances including oven with four ring electric hob, extractor hood, sink unit with Swan neck tap, washer/dryer and fridge. Vaulted ceiling with Velux window and exposed beams.