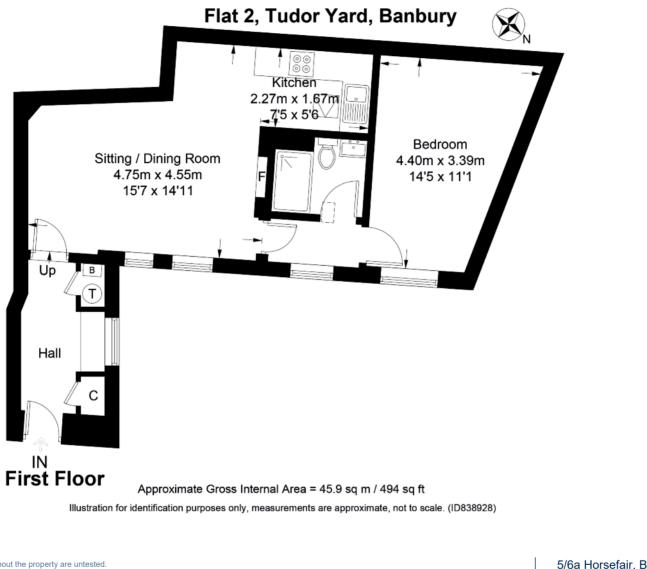

# Communal landing | Living/dining room |Kitchen | Bedroom | Shower room

Accommodation

Flat 2 is on the first floor of the communal landing.

#### Apartment 2

First floor one bedroom apartment.

Entrance hallway: Window seat with built-in storage underneath. Wooden double glazed window overlooking the communal courtyard. Storage cupboard also housing fuse box. Airing cupboard housing hot water tank. Two radiators. Steps leading up to living/dining room.

Living/dining room: Impressive vaulted ceiling. Radiator. Exposed beams and brick fireplace. Two metal casement window with secondary glazed unit overlooking communal courtyard. Limed oak flooring. Telephone intercom system. Loft hatch.

**Kitchen area:** A range of integrated handle base and eye level units. Bonded Fenix worktop. Rustic effect tile splashback. Built-in appliances including oven with four ring electric hob, extractor hood, sink unit with Swan neck tap, washer/dryer and fridge. Vaulted ceiling with Velux window and exposed beams.

**Inner hallway** with metal casement window with secondary glazed unit. Radiator. Doors to bathroom and bedroom.

**Bedroom:** High Vaulted ceiling with original A frame beams. Radiator. Metal casement window with secondary glazed unit.

**Shower room:** Three piece white suite comprising of low level WC, wash handbasin with built-in drawer storage underneath and double shower cubicle with black frame shower screen, rainfall shower and separate shower attachment. Heated towel rail. Extractor fan. Porcelain tiled floor and walls.