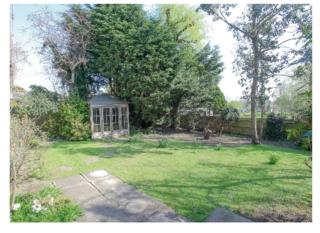

#### **Outside**

**Rear garden:** Mature and established east facing rear garden measuring approximately 60 ft in length x 55 ft in width. Enclosed by fencing. Feature timber summerhouse. Predominately laid to lawn. Large patio. Mature trees, shrubs and bushes. External floor mounted Grant Vortex Pro-external combi boiler installed in February 2025. Oil tank (filled in April 2025, currently 500 litres in the tank). Pathway to front via wooden gate.