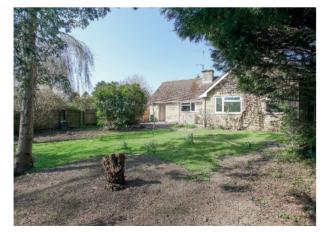

#### **Outside**

**Rear garden:** Mature and established east facing rear garden measuring approximately 60 ft in length x 55 ft in width. Enclosed by fencing. Feature timber summerhouse. Predominately laid to lawn. Large patio. Mature trees, shrubs and bushes. External floor mounted Grant Vortex Pro-external combi boiler installed in February 2025. Oil tank (filled in April 2025, currently 500 litres in the tank). Pathway to front via wooden gate.