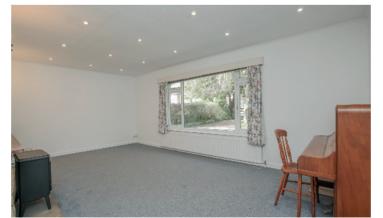

### **Accommodation**

Recessed porch. Front door.

**Entrance hall:** Useful storage cupboard. Access to partly boarded loft with light and insulation. Thermostat for heating.

L-shaped living/dining room: UPVC double glazed window to front aspect. Stone fireplace with open hearth. Double doors giving access to garden. Door to kitchen/breakfast room.