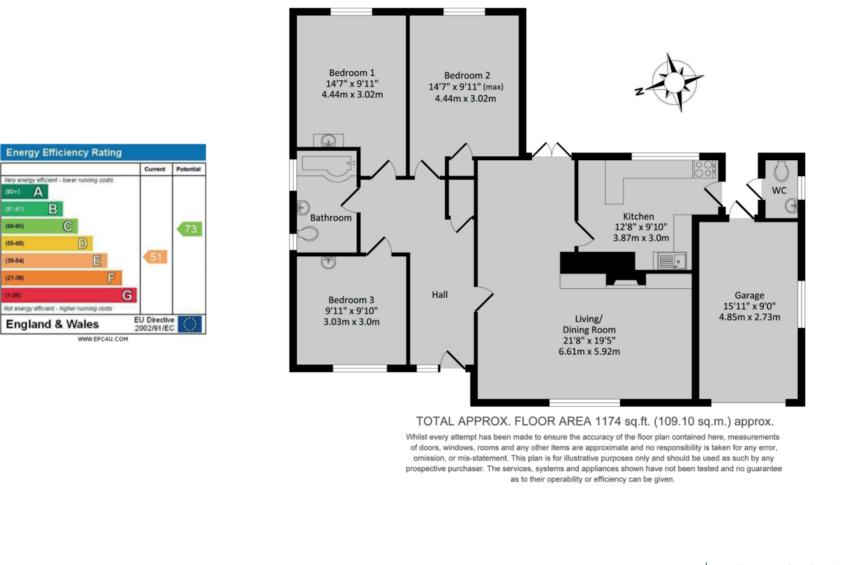

A spacious non-estate detached bungalow enjoying a sought after position within this popular village.

Recessed porch | Entrance hall | L-shaped living/diner | Kitchen/breakfast room | Three double bedrooms | Bathroom |Outside WC| Single garage | Mature and established rear garden | Garden to front | Driveway

### **Accommodation**

Recessed porch. Front door.

**Entrance hall:** Useful storage cupboard. Access to partly boarded loft with light and insulation. Thermostat for heating.

L-shaped living/dining room: UPVC double glazed window to front aspect. Stone fireplace with open hearth. Double doors giving access to garden. Door to kitchen/breakfast room.

Kitchen/breakfast room: Range of wall and base units. Double stainless steel inset sink unit. Fully tiled walls. Window overlooking garden. Door to outside lobby with door to outside WC.

Outside WC: Low level WC and sink. Window to side.

From the outside lobby is a door to single garage.

**Garage:** Wooden up and over door. Window to side. Power and light connected.

Master bedroom: UPVC double glazed window to rear aspect. Generous double bedroom with a range of fitted wardrobes.

Bedroom two: UPVC double glazed window to rear aspect. Generous double bedroom. Sink and vanity unit.

**Bedroom three:** Double bedroom with window to front aspect. Sink.

**Bathroom:** Modern white suite comprising of P-shaped panelled bath with mixer tap shower, pedestal handbasin and low level WC. Fully tiled walls. Heated towel rail. Window to side. Vinolay flooring.

**Enclosed front garden,** enclosed by fencing and hedgerow. Mature trees. Areas laid to lawn. Gate to front boundary. Pathway to front door.

Driveway parking for four vehicles, leading to garage.