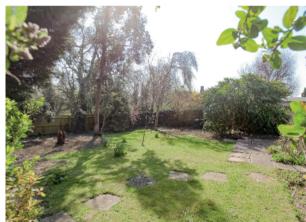

#### **Outside**

**Rear garden:** Mature and established east facing rear garden measuring approximately 60 ft in length x 55 ft in width. Enclosed by fencing. Feature timber summerhouse. Predominately laid to lawn. Large patio. Mature trees, shrubs and bushes. External floor mounted Grant Vortex Pro-external combi boiler installed in February 2025. Oil tank (filled in April 2025, currently 500 litres in the tank). Pathway to front via wooden gate.