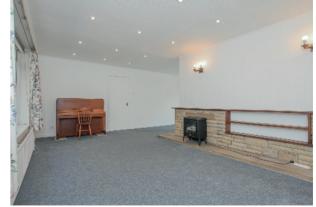

### **Accommodation**

Recessed porch. Front door.

**Entrance hall:** Useful storage cupboard. Access to partly boarded loft with light and insulation. Thermostat for heating.

L-shaped living/dining room: UPVC double glazed window to front aspect. Stone fireplace with open hearth. Double doors giving access to garden. Door to kitchen/breakfast room.

#### **Outside**

**Rear garden:** Mature and established east facing rear garden measuring approximately 60 ft in length x 55 ft in width. Enclosed by fencing. Feature timber summerhouse. Predominately laid to lawn. Large patio. Mature trees, shrubs and bushes. External floor mounted Grant Vortex Pro-external combi boiler installed in February 2025. Oil tank (filled in April 2025, currently 500 litres in the tank). Pathway to front via wooden gate.