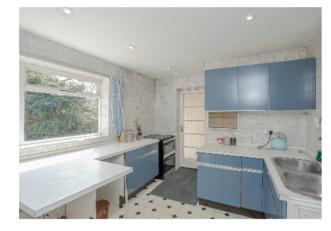

Kitchen/breakfast room: Range of wall and base units. Double stainless steel inset sink unit. Fully tiled walls. Window overlooking garden. Door to outside lobby with door to outside WC.

Outside WC: Low level WC and sink. Window to side.