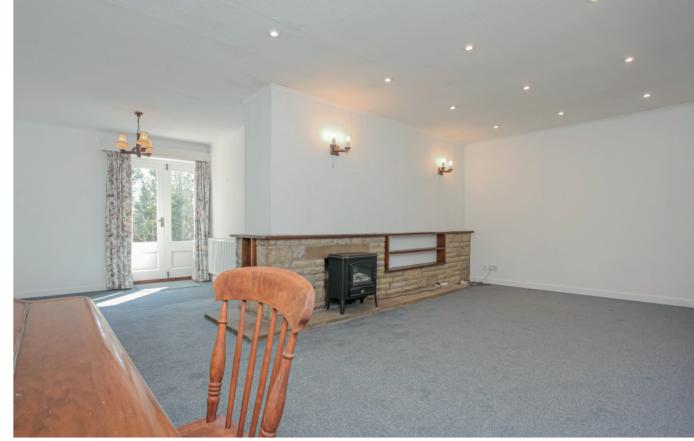

### **Accommodation**

Recessed porch. Front door.

**Entrance hall:** Useful storage cupboard. Access to partly boarded loft with light and insulation. Thermostat for heating.

L-shaped living/dining room: UPVC double glazed window to front aspect. Stone fireplace with open hearth. Double doors giving access to garden. Door to kitchen/breakfast room.