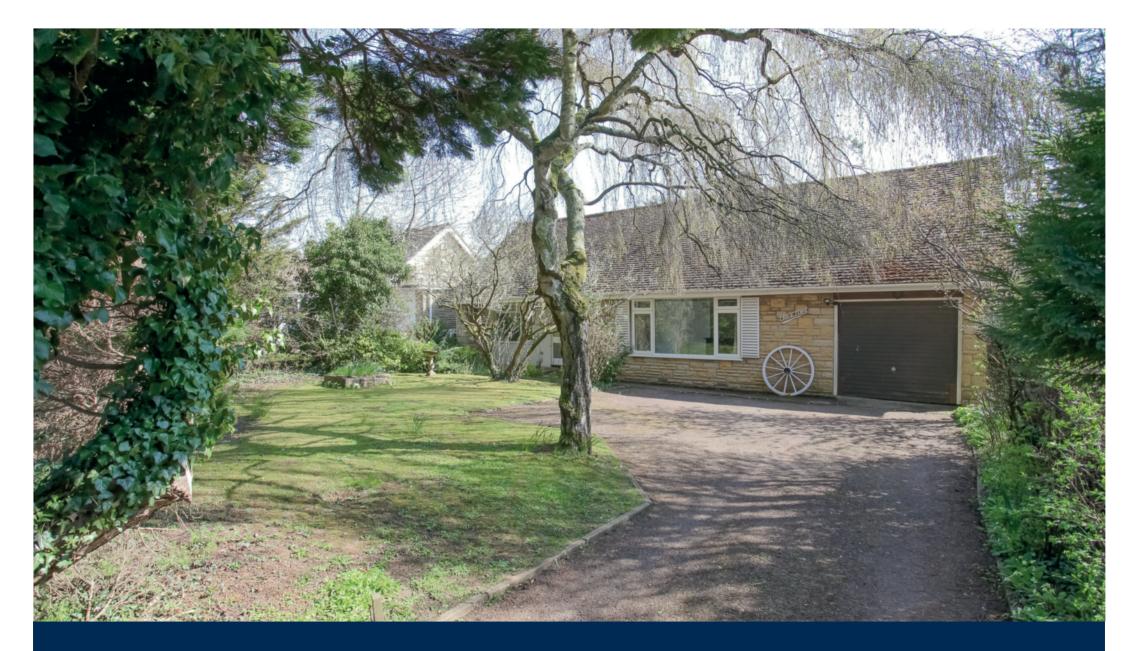

$\mathbf{O}$ 

'Treetops', 3 Station Road, Cropredy, Banbury, OX17 1PS 'Offers in the region' £495,000

Stanbra Powell Estate Agents Valuers Property Lettings

Printed from: Serif PagePlus 19,0,2,22 Copyright © 1991-2015 Serif (Europe) Ltd. All Rights Reserved Printed on: 08/04/2025 10:48:32 Publication name: STATION ROAD 3, TREETOPS, CROPREDY, Page: 2

A spacious non-estate detached bungalow enjoying a sought after position within this popular village.

Recessed porch | Entrance hall | L-shaped living/diner | Kitchen/breakfast room | Three double bedrooms | Bathroom |Outside WC| Single garage | Mature and established rear garden | Garden to front | Driveway

Offered with no onward chain, a well maintained three bedroom detached bungalow complemented by a mature and established private rear garden.

**Enclosed front garden,** enclosed by fencing and hedgerow. Mature trees. Areas laid to lawn. Gate to front boundary. Pathway to front door.

Driveway parking for four vehicles, leading to garage.