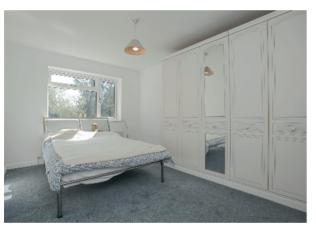

From the outside lobby is a door to single garage.

**Garage:** Wooden up and over door. Window to side. Power and light connected.

Master bedroom: UPVC double glazed window to rear aspect. Generous double bedroom with a range of fitted wardrobes.

Bedroom two: UPVC double glazed window to rear aspect. Generous double bedroom. Sink and vanity unit.

**Bedroom three:** Double bedroom with window to front aspect. Sink.

**Bathroom:** Modern white suite comprising of P-shaped panelled bath with mixer tap shower, pedestal handbasin and low level WC. Fully tiled walls. Heated towel rail. Window to side. Vinolay flooring.