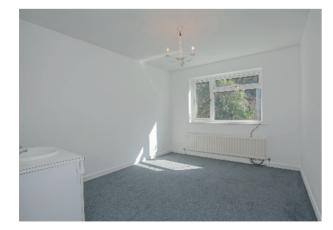

Bedroom two: UPVC double glazed window to rear aspect. Generous double bedroom. Sink and vanity unit.

**Bedroom three:** Double bedroom with window to front aspect. Sink.

**Bathroom:** Modern white suite comprising of P-shaped panelled bath with mixer tap shower, pedestal handbasin and low level WC. Fully tiled walls. Heated towel rail. Window to side. Vinolay flooring.