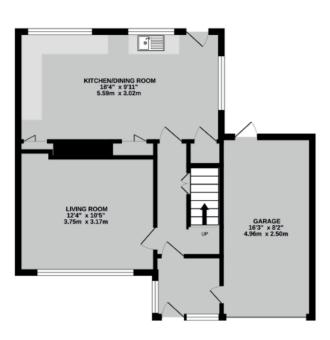

# **Ground Floor**

Entrance via UPVC double glazed obscured door to **entrance porch.** Two UPVC double glazed windows to front aspect. Vinolay flooring. Door into garage.

**Integral garage:** Electric roller door. Wall mounted boiler. Power and light connected. Plumbing and space for washing machine and dryer. Single glazed wooden door leading to rear garden.

From entrance porch enter hallway.

Hallway: Radiator. Understairs storage cupboard. Stairs rising to first floor. Doors to ground floor accommodation.

Living room: Large UPVC double glazed window to front aspect. Radiator.

Kitchen/dining room: Range of base and eye level units with laminate worktop and splashbacks. Space for under counter fridge, cooker and slim-line dishwasher. Built-in extractor fan over cooker. Built-in stainless steel sink unit with swan neck tap. Two storage cupboards with concertina doors. Understairs storage cupboard. Two UPVC double glazed windows overlooking rear garden. Window to side aspect. Two radiators. Tile effect laminate flooring. UPVC double glazed door leading to garden.

 $\mathbf{O}$ 

 $\bigcirc$ 

 $\bigcirc$ 

 $\mathbf{O}$ 

1ST FLOOR 396 sq.ft. (36.8 sq.m.) approx.

 $\mathbf{O}$ 

GROUND FLOOR 551 sq.ft. (51.2 sq.m.) approx.

TOTAL FLOOR AREA : 947 sq.ft. (88.0 sq.m.) approx.