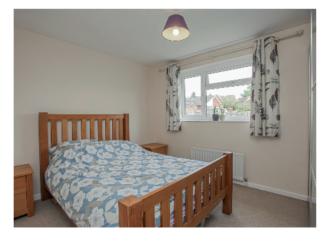

## First Floor

Landing: UPVC double glazed obscured window to side aspect. Access to loft. Doors to all first floor accommodation.

**Bedroom one:** Good size double bedroom with UPVC double glazed window overlooking rear garden. Radiator.

**Bedroom two:** Double bedroom with UPVC double glazed window to front aspect. Radiator. Built-in storage cupboard.

**Bedroom three:** Single room with UPVC double glazed window to front aspect. Radiator.