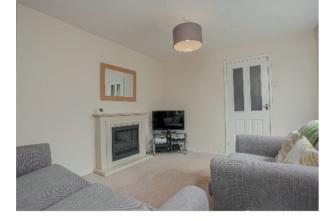

From entrance porch enter hallway.

Hallway: Radiator. Understairs storage cupboard. Stairs rising to first floor. Doors to ground floor accommodation.

Living room: Large UPVC double glazed window to front aspect. Radiator.