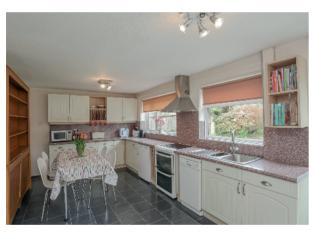

Kitchen/dining room: Range of base and eye level units with laminate worktop and splashbacks. Space for under counter fridge, cooker and slim-line dishwasher. Built-in extractor fan over cooker. Built-in stainless steel sink unit with swan neck tap. Two storage cupboards with concertina doors. Understairs storage cupboard. Two UPVC double glazed windows overlooking rear garden. Window to side aspect. Two radiators. Tile effect laminate flooring. UPVC double glazed door leading to garden.