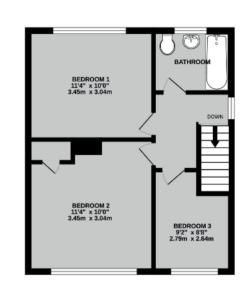

## First Floor

Landing: UPVC double glazed obscured window to side aspect. Access to loft. Doors to all first floor accommodation.

**Bedroom one:** Good size double bedroom with UPVC double glazed window overlooking rear garden. Radiator.

**Bedroom two:** Double bedroom with UPVC double glazed window to front aspect. Radiator. Built-in storage cupboard.

**Bedroom three:** Single room with UPVC double glazed window to front aspect. Radiator.

Bathroom: Three piece white suite comprising of low level WC, wash handbasin and panelled bath with electric shower over. Mostly tiled walls. Vinolay flooring. Radiator. UPVC double glazed obscured window to rear aspect.

 $\mathbf{O}$ 

 $\bigcirc$ 

 $\bigcirc$ 

 $\mathbf{O}$ 

1ST FLOOR 396 sq.ft. (36.8 sq.m.) approx.

 $\mathbf{O}$ 

GROUND FLOOR 551 sq.ft. (51.2 sq.m.) approx.

TOTAL FLOOR AREA : 947 sq.ft. (88.0 sq.m.) approx.