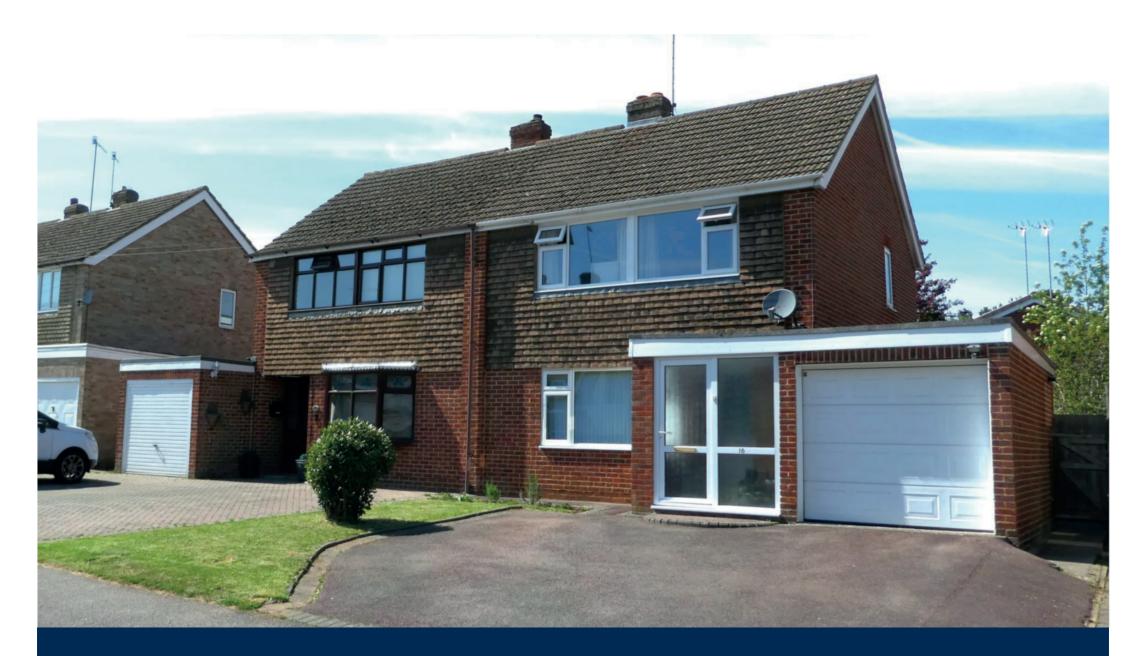

$\mathbf{O}$ 

 $\mathbf{O}$ 

 $\mathbf{O}$ 

16 Kingsway, Banbury, Oxon OX16 9NY £322,500

 $\odot$ 

Printed from: Serif PagePlus 19,0,2,22 Copyright © 1991-2015 Serif (Europe) Ltd. All Rights Reserved Printed on: 28/04/2025 16:25:55 Publication name: KINGSWAY 16, Page: 2

*A well presented three bedroom semi detached family home* 

Entrance porch | Hallway | Living room | Kitchen/dining room |Integral garage | Three bedrooms | Bathroom |Pleasant rear garden | Driveway

Located in this popular road within walking distance of the town centre and many amenities including schools and local shops is this well presented three bedroom semi detached home benefiting from driveway, integral garage, kitchen/dining room, living room, three bedrooms and bathroom as well as a pleasant rear garden.