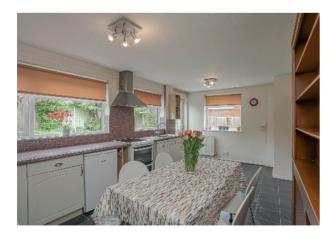

Kitchen/dining room: Range of base and eye level units with laminate worktop and splashbacks. Space for under counter fridge, cooker and slim-line dishwasher. Built-in extractor fan over cooker. Built-in stainless steel sink unit with swan neck tap. Two storage cupboards with concertina doors. Understairs storage cupboard. Two UPVC double glazed windows overlooking rear garden. Window to side aspect. Two radiators. Tile effect laminate flooring. UPVC double glazed door leading to garden.