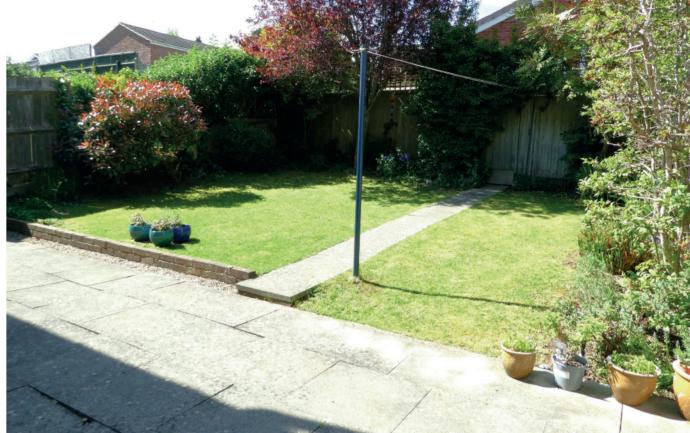

### <u>Outside</u>

Front: Tarmac driveway for two/three vehicles. Small area laid to lawn and flower bed.

**Rear garden:** Large paved patio area. The rest is mostly laid to lawn with flower and shrub borders and mature trees and bushes. Outside tap. Gated side access. Access to garage via wooden single glazed door. The garden is enclosed by timber panel fencing and offers a good degree of privacy.