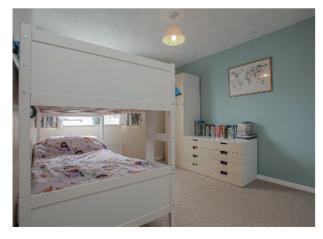

**Bedroom two:** Double bedroom with UPVC double glazed window to front aspect. Radiator. Built-in storage cupboard.

**Bedroom three:** Single room with UPVC double glazed window to front aspect. Radiator.