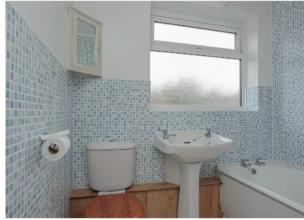

Bathroom: Three piece white suite comprising of low level WC, wash handbasin and panelled bath with electric shower over. Mostly tiled walls. Vinolay flooring. Radiator. UPVC double glazed obscured window to rear aspect.