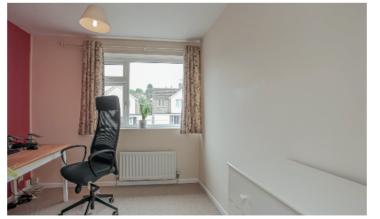

**Bedroom two:** Double bedroom with UPVC double glazed window to front aspect. Radiator. Built-in storage cupboard.

**Bedroom three:** Single room with UPVC double glazed window to front aspect. Radiator.