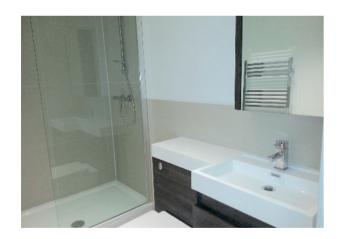

**Bedroom:** Generous double bedroom with double glazed Sash cord window to front aspect. Walk-in wardrobe.

Shower room: Fitted to a high specification comprising of double width shower cubicle with thermostatic shower, hand basin with inset vanity unit. Low level WC. Tiling to splashback areas. Tiled flooring. Heated towel rail. Recessed spotlights. Extractor.