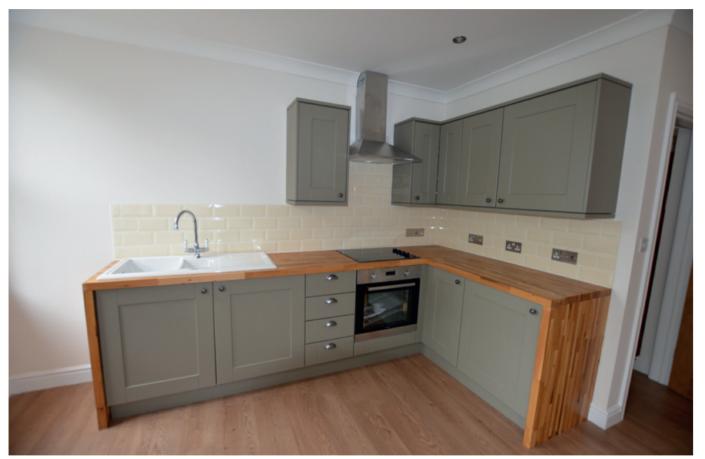

Oak door giving access to open-plan living/kitchen/diner.

Open-plan living/kitchen/diner: Matching flooring throughout. Three Sash cord double glazed windows to front aspect.

Kitchen area: Bowl and a half inset sink unit and drainer. Comprehensive range of contemporary shaker style wall and base units with solid oak work surfaces. Tiling to splashback areas. Integrated 4 ring electric hob with electric oven under, extractor over. Integrated fridge. Integrated freezer. Recessed spotlights throughout.