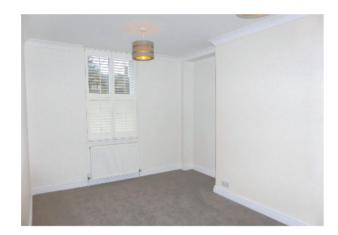

**Bedroom:** Generous double bedroom with double glazed Sash cord window to front aspect. Walk-in wardrobe.

Shower room: Fitted to a high specification comprising of double width shower cubicle with thermostatic shower, hand basin with inset vanity unit. Low level WC. Tiling to splashback areas. Tiled flooring. Heated towel rail. Recessed spotlights. Extractor.