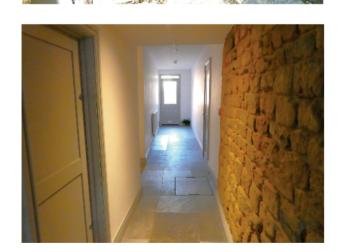

## **Accommodation**

Front door.

Entrance hall: Cupboard housing gas boiler for domestic hot water and central heating and plumbing for washing machine. Entry phone and video system. Thermostat for heating.

Oak door giving access to open-plan living/kitchen/diner.

Open-plan living/kitchen/diner: Matching flooring throughout. Three Sash cord double glazed windows to front aspect.

Kitchen area: Bowl and a half inset sink unit and drainer. Comprehensive range of contemporary shaker style wall and base units with solid oak work surfaces. Tiling to splashback areas. Integrated 4 ring electric hob with electric oven under, extractor over. Integrated fridge. Integrated freezer. Recessed spotlights throughout.