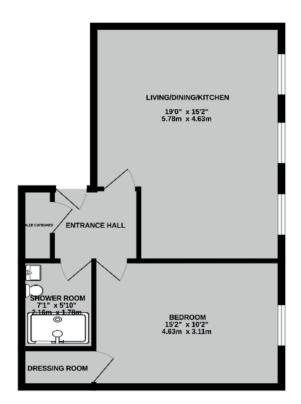

Publication name: HORSEFAIR 26, APARTMENT 5, Page: 4

GROUND FLOOR 536 sq.ft. (49.8 sq.m.) approx.

TOTAL FLOOR AREA: 538 sq.ft. (49.8 sq.m.) approx

Important Agent's Note All services throughout the property are untested. Any applicants must satisfy themselves with the condition of any central heating systems, fitted gas fires, showers or any other installations (where applicable). Also all measurements should be taken as approximate, although every care is taken in their accuracy. These details contained hereon are for information purposes only and do not form the basis of a contract.