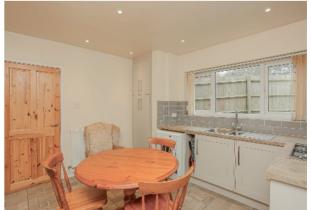

## **Ground Floor**

Front door.

Spacious entrance hall: Stairs rising off to first floor. Laminate flooring. Useful understairs storage. Door to living room.

Living room: Dual aspect room with walk-in bay window to front aspect, double glazed window to front, double glazed window to rear.

From the hallway door through to kitchen/breakfast room.

Kitchen/breakfast room: Comprehensive range of contemporary wall and base units with complementary work surfaces. Tiling to splashback areas. Bowl and a half stainless steel sink unit and drainer. 4 ring gas hob with electric oven under, extractor fan over. Free space and plumbing for washing machine. Integrated fridge/freezer. Pantry. Cupboard housing Worcester gas boiler for domestic hot water and central heating. Tiled flooring. Double glazed window to side aspect. Door to rear lobby.