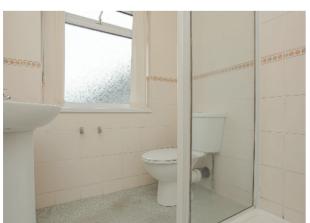

## First Floor

Landing: Access to loft which is insulated.

Master bedroom: Double bedroom to rear aspect.

Bedroom two: Double bedroom to rear aspect.

Bedroom three: Double bedroom to front aspect.

**Shower room:** Double width shower cubicle, pedestal handbasin and low level WC. Tiling to splashback areas. Heated towel rail.