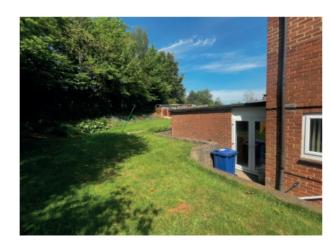

## <u>Outside</u>

Rear garden: Laid to lawn with shrubs and bushes. Useful outbuilding. The garden measures approximately 60 ft in length with a maximium width of approximately 65 ft. Access front to back via pathway.