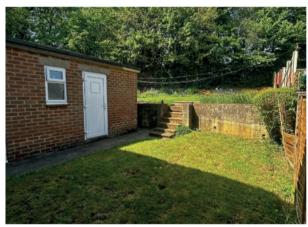

## <u>Outside</u>

Rear garden: Laid to lawn with shrubs and bushes. Useful outbuilding. The garden measures approximately 60 ft in length with a maximium width of approximately 65 ft. Access front to back via pathway.