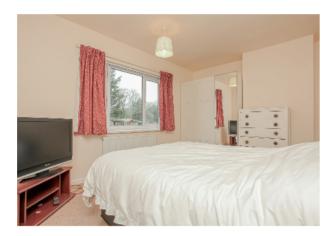

## First Floor

Landing: Access to loft which is insulated.

Master bedroom: Double bedroom to rear aspect.

Bedroom two: Double bedroom to rear aspect.

Bedroom three: Double bedroom to front aspect.

**Shower room:** Double width shower cubicle, pedestal handbasin and low level WC. Tiling to splashback areas. Heated towel rail.