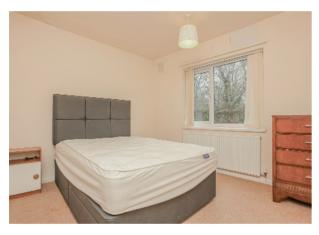

## First Floor

Landing: Access to loft which is insulated.

Master bedroom: Double bedroom to rear aspect.

Bedroom two: Double bedroom to rear aspect.

Bedroom three: Double bedroom to front aspect.

**Shower room:** Double width shower cubicle, pedestal handbasin and low level WC. Tiling to splashback areas. Heated towel rail.