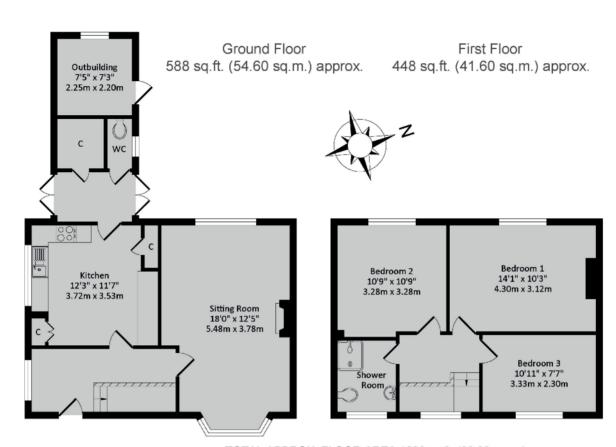

## TOTAL APPROX. FLOOR AREA 1036 sq.ft. (96.20 sq.m.) approx.

Whilst every attempt has been made to ensure the accuracy of the floor plan contained here, measurements of doors, windows, rooms and any other items are approximate and no responsibility is taken for any error, omission, or mis-statement. This plan is for illustrative purposes only and should be used as such by any prospective purchaser. The services, systems and appliances shown have not been tested and no guarantee as to their operability or efficiency can be given.