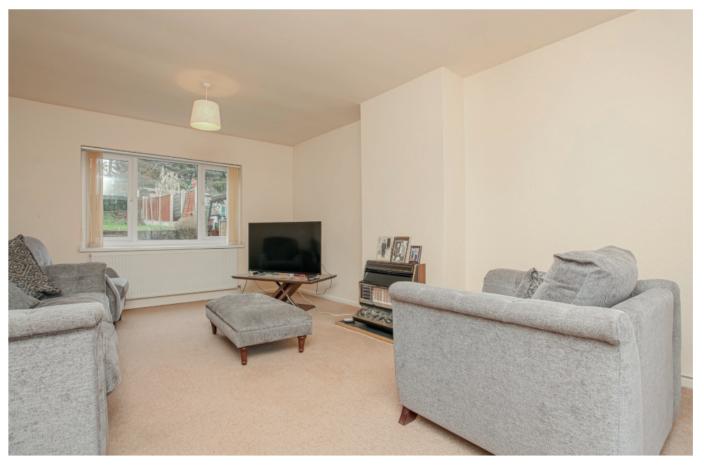

## **Ground Floor**

Front door.

Spacious entrance hall: Stairs rising off to first floor. Laminate flooring. Useful understairs storage. Door to living room.

Living room: Dual aspect room with walk-in bay window to front aspect, double glazed window to front, double glazed window to rear.