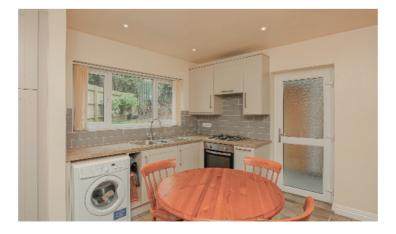

From the hallway door through to kitchen/breakfast room.

Kitchen/breakfast room: Comprehensive range of contemporary wall and base units with complementary work surfaces. Tiling to splashback areas. Bowl and a half stainless steel sink unit and drainer. 4 ring gas hob with electric oven under, extractor fan over. Free space and plumbing for washing machine. Integrated fridge/freezer. Pantry. Cupboard housing Worcester gas boiler for domestic hot water and central heating. Tiled flooring. Double glazed window to side aspect. Door to rear lobby.

**Rear lobby:** Two pairs of casement doors giving access to garden. Door to cloakroom.

**Cloakroom:** Low level WC. Matching (lobby and kitchen) tiled flooring.

Useful store with light and power.