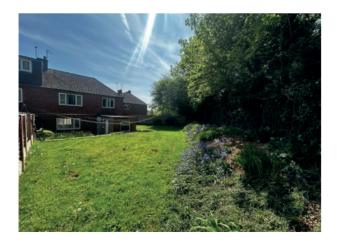

## <u>Outside</u>

Rear garden: Laid to lawn with shrubs and bushes. Useful outbuilding. The garden measures approximately 60 ft in length with a maximium width of approximately 65 ft. Access front to back via pathway.