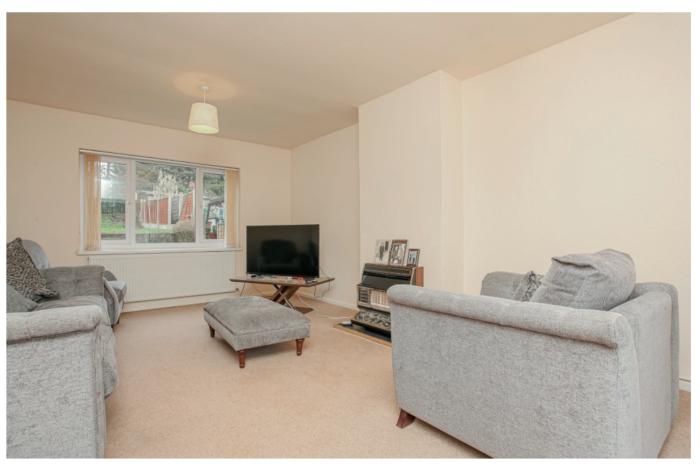

## **Ground Floor**

Front door.

Spacious entrance hall: Stairs rising off to first floor. Laminate flooring. Useful understairs storage. Door to living room.

Living room: Dual aspect room with walk-in bay window to front aspect, double glazed window to front, double glazed window to rear.