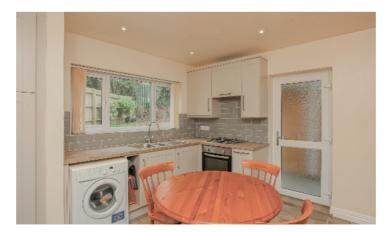

From the hallway door through to kitchen/breakfast room.

Kitchen/breakfast room: Comprehensive range of contemporary wall and base units with complementary work surfaces. Tiling to splashback areas. Bowl and a half stainless steel sink unit and drainer. 4 ring gas hob with electric oven under, extractor fan over. Free space and plumbing for washing machine. Integrated fridge/freezer. Pantry. Cupboard housing Worcester gas boiler for domestic hot water and central heating. Tiled flooring. Double glazed window to side aspect. Door to rear lobby.