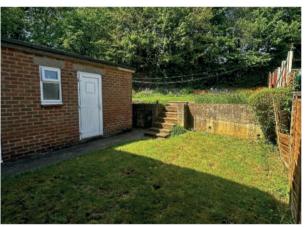

## <u>Outside</u>

Rear garden: Laid to lawn with shrubs and bushes. Useful outbuilding. The garden measures approximately 60 ft in length with a maximium width of approximately 65 ft. Access front to back via pathway.