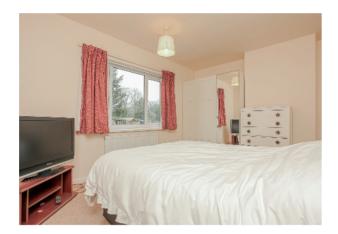

## First Floor

Landing: Access to loft which is insulated.

Master bedroom: Double bedroom to rear aspect.

Bedroom two: Double bedroom to rear aspect.

Bedroom three: Double bedroom to front aspect.

**Shower room:** Double width shower cubicle, pedestal handbasin and low level WC. Tiling to splashback areas. Heated towel rail.