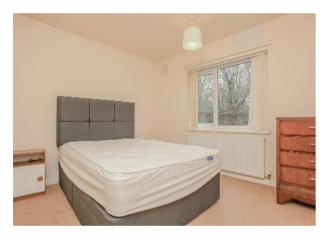

## First Floor

Landing: Access to loft which is insulated.

Master bedroom: Double bedroom to rear aspect.

Bedroom two: Double bedroom to rear aspect.

Bedroom three: Double bedroom to front aspect.

**Shower room:** Double width shower cubicle, pedestal handbasin and low level WC. Tiling to splashback areas. Heated towel rail.