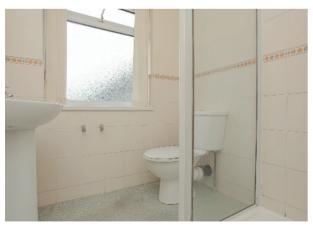

## First Floor

Landing: Access to loft which is insulated.

Master bedroom: Double bedroom to rear aspect.

Bedroom two: Double bedroom to rear aspect.

Bedroom three: Double bedroom to front aspect.

**Shower room:** Double width shower cubicle, pedestal handbasin and low level WC. Tiling to splashback areas. Heated towel rail.