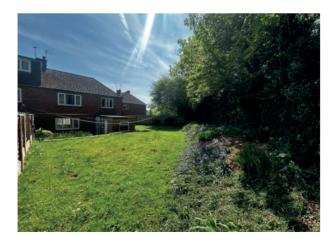

## <u>Outside</u>

Rear garden: Laid to lawn with shrubs and bushes. Useful outbuilding. The garden measures approximately 60 ft in length with a maximium width of approximately 65 ft. Access front to back via pathway.