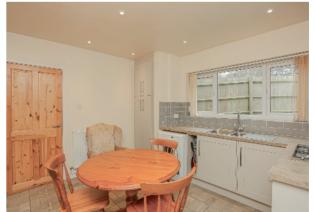

From the hallway door through to kitchen/breakfast room.

Kitchen/breakfast room: Comprehensive range of contemporary wall and base units with complementary work surfaces. Tiling to splashback areas. Bowl and a half stainless steel sink unit and drainer. 4 ring gas hob with electric oven under, extractor fan over. Free space and plumbing for washing machine. Integrated fridge/freezer. Pantry. Cupboard housing Worcester gas boiler for domestic hot water and central heating. Tiled flooring. Double glazed window to side aspect. Door to rear lobby.