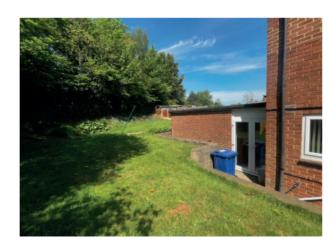

## <u>Outside</u>

Rear garden: Laid to lawn with shrubs and bushes. Useful outbuilding. The garden measures approximately 60 ft in length with a maximium width of approximately 65 ft. Access front to back via pathway.