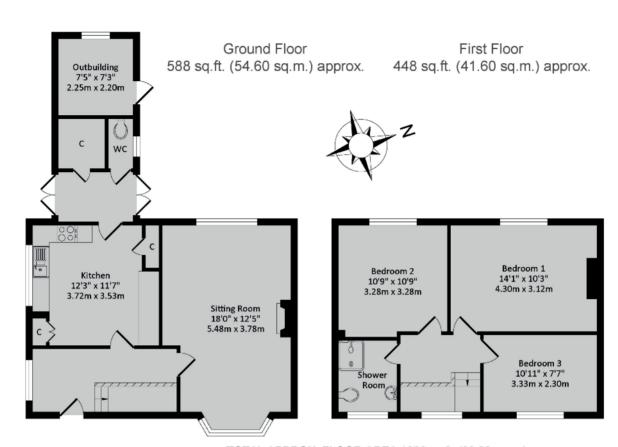

## **Ground Floor**

Front door.

Spacious entrance hall: Stairs rising off to first floor. Laminate flooring. Useful understairs storage. Door to living room.

Living room: Dual aspect room with walk-in bay window to front aspect, double glazed window to front, double glazed window to rear.

From the hallway door through to kitchen/breakfast room.

Kitchen/breakfast room: Comprehensive range of contemporary wall and base units with complementary work surfaces. Tiling to splashback areas. Bowl and a half stainless steel sink unit and drainer. 4 ring gas hob with electric oven under, extractor fan over. Free space and plumbing for washing machine. Integrated fridge/freezer. Pantry. Cupboard housing Worcester gas boiler for domestic hot water and central heating. Tiled flooring. Double glazed window to side aspect. Door to rear lobby.

**Rear lobby:** Two pairs of casement doors giving access to garden. Door to cloakroom.

**Cloakroom:** Low level WC. Matching (lobby and kitchen) tiled flooring.

Useful store with light and power.

## First Floor

Landing: Access to loft which is insulated.

Master bedroom: Double bedroom to rear aspect.

Bedroom two: Double bedroom to rear aspect.

Bedroom three: Double bedroom to front aspect.

**Shower room:** Double width shower cubicle, pedestal handbasin and low level WC. Tiling to splashback areas. Heated towel rail.

## <u>Outside</u>

Rear garden: Laid to lawn with shrubs and bushes. Useful outbuilding. The garden measures approximately 60 ft in length with a maximium width of approximately 65 ft. Access front to back via pathway.

## TOTAL APPROX. FLOOR AREA 1036 sq.ft. (96.20 sq.m.) approx.

Whilst every attempt has been made to ensure the accuracy of the floor plan contained here, measurements of doors, windows, rooms and any other items are approximate and no responsibility is taken for any error, omission, or mis-statement. This plan is for illustrative purposes only and should be used as such by any prospective purchaser. The services, systems and appliances shown have not been tested and no guarantee as to their operability or efficiency can be given.