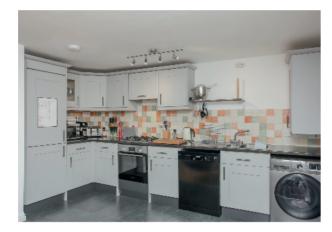

From the living/diner, raised kitchen.

Kitchen: Cupboard housing recently installed gas boiler for domestic hot water and central heating (installed approximately 2 years ago). Comprehensive range of contemporary wall and base units. Ample work surfaces. Stainless steel bowl and a half inset sink unit and drainer. Integrated 4 ring gas hob with electric oven under, extractor over. Integrated fridge/freezer. Free space and plumbing for washing machine. Free space and plumbing for dishwasher. Tiling to splashback areas. Tiled effect flooring. Window to front aspect.