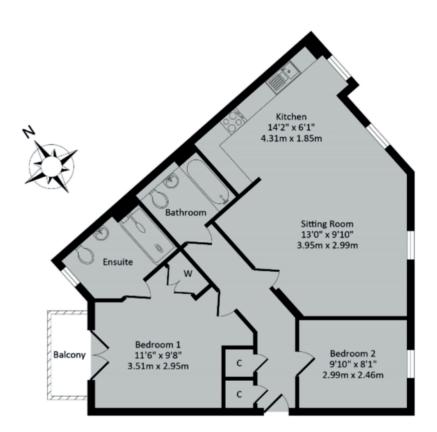

## TOTAL APPROX. FLOOR AREA 733 sq.ft. (68.10 sq.m.) approx.

Whilst every attempt has been made to ensure the accuracy of the floor plan contained here, measurements of doors, windows, rooms and any other items are approximate and no responsibility is taken for any error, omission, or mis-statement. This plan is for illustrative purposes only and should be used as such by any prospective purchaser The .services, systems and appliances shown have not been tested and no guarantee as to their operability or efficiency can be given.