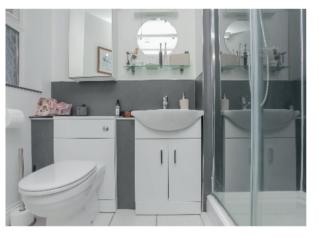

Master bedroom: Double bedroom. Laminate flooring. Fitted wardrobe. Double doors giving access to wrought iron balcony with composite decking.

**En-suite:** Recently installed to a high specification a double width shower cubicle with thermostat shower, pedestal handbasin with inset vanity unit and low level WC. Extractor fan. Tiled flooring.