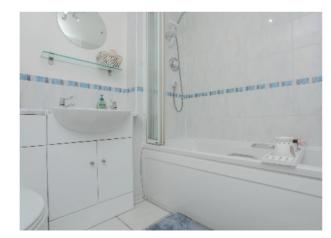

**Bedroom two:** Generous double bedroom with window to front aspect.

**Bathroom:** White suite comprising of panelled bath with shower unit over, handbasin with inset vanity unit and low level WC. Tiling to splashback areas. Tiled flooring.