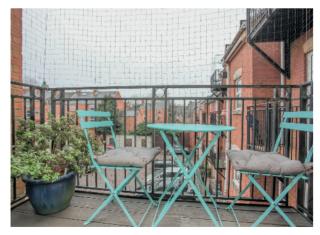

Master bedroom: Double bedroom. Laminate flooring. Fitted wardrobe. Double doors giving access to wrought iron balcony with composite decking.

**En-suite:** Recently installed to a high specification a double width shower cubicle with thermostat shower, pedestal handbasin with inset vanity unit and low level WC. Extractor fan. Tiled flooring.