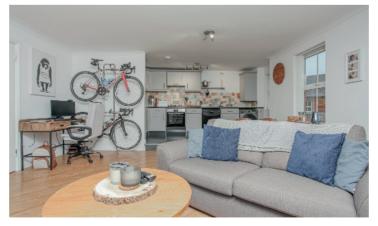

## **Accommodation**

Front door.

**Spacious hallway:** Two useful store cupboards. LVT,flooring throughout the hallway and living room.

**Living/dining room:** Two windows to front aspect. Space for desk.

From the living/diner, raised kitchen.

Kitchen: Cupboard housing recently installed gas boiler for domestic hot water and central heating (installed approximately 2 years ago). Comprehensive range of contemporary wall and base units. Ample work surfaces. Stainless steel bowl and a half inset sink unit and drainer. Integrated 4 ring gas hob with electric oven under, extractor over. Integrated fridge/freezer. Free space and plumbing for washing machine. Free space and plumbing for dishwasher. Tiling to splashback areas. Tiled effect flooring. Window to front aspect.