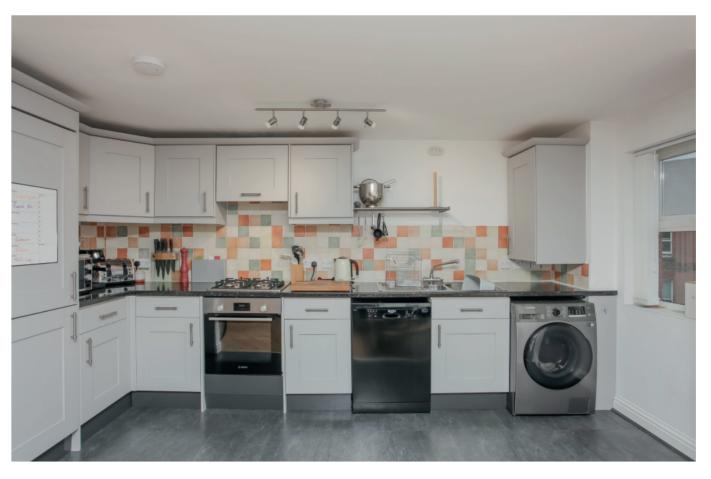

From the living/diner, raised kitchen.

Kitchen: Cupboard housing recently installed gas boiler for domestic hot water and central heating (installed approximately 2 years ago). Comprehensive range of contemporary wall and base units. Ample work surfaces. Stainless steel bowl and a half inset sink unit and drainer. Integrated 4 ring gas hob with electric oven under, extractor over. Integrated fridge/freezer. Free space and plumbing for washing machine. Free space and plumbing for dishwasher. Tiling to splashback areas. Tiled effect flooring. Window to front aspect.