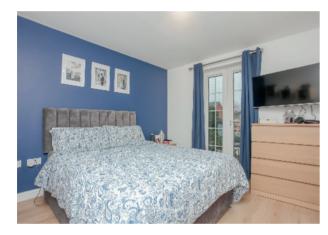

Master bedroom: Double bedroom. Laminate flooring. Fitted wardrobe. Double doors giving access to wrought iron balcony with composite decking.

**En-suite:** Recently installed to a high specification a double width shower cubicle with thermostat shower, pedestal handbasin with inset vanity unit and low level WC. Extractor fan. Tiled flooring.