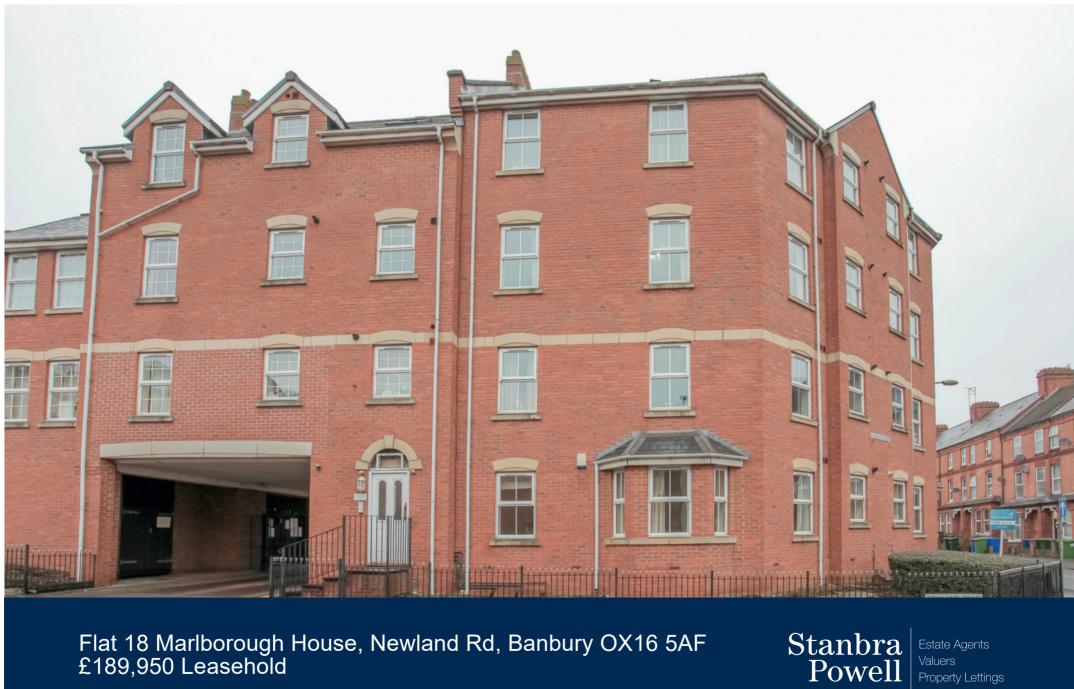

Flat 18 Marlborough House, Newland Rd, Banbury OX16 5AF £189,950 Leasehold

An immaculate second floor apartment providing excellent size accommodation throughout benefiting from being part of a gated development within the heart of the town centre.

Entrance hall | Living/diner | Kitchen | Master bedroom with en-suite and balcony | Second double bedroom | Bathroom | Gas central heating | Allocated parking

Having recently been upgraded by the present vendor to a high specification, a spacious two double bedroom apartment benefiting from gas central heating.