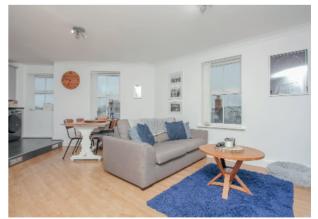

## **Accommodation**

Front door.

**Spacious hallway:** Two useful store cupboards. LVT,flooring throughout the hallway and living room.

**Living/dining room:** Two windows to front aspect. Space for desk.

**Bedroom two:** Generous double bedroom with window to front aspect.

**Bathroom:** White suite comprising of panelled bath with shower unit over, handbasin with inset vanity unit and low level WC. Tiling to splashback areas. Tiled flooring.