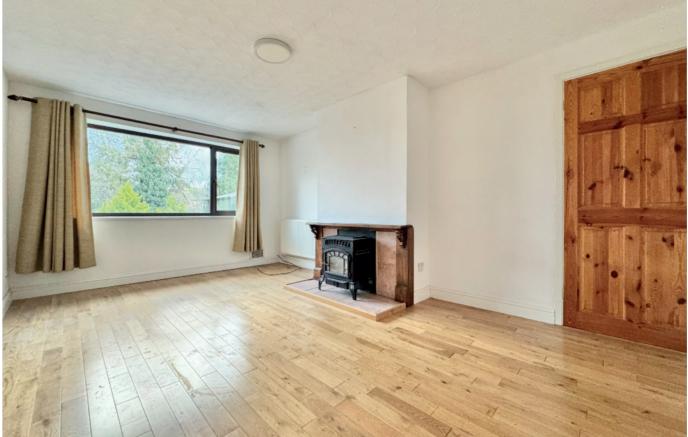

Living room: Large double glazed window overlooking rear garden. Radiator. Tiled fireplace with wooden surround. Laminate wood flooring.

**Kitchen:** Large window overlooking rear garden. Currently fitted with a range of base mounted units with work surface over. Fully tiled splashbacks. Stainless steel sink unit with mixer taps. Space for white goods. Integrated electric hob and extractor. Vinyl flooring. Wooden door leading out into garage. Bedroom one: Double bedroom to front of the property. Large double glazed window overlooking front.