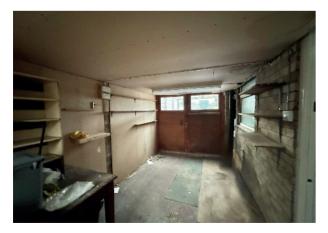

## <u>Outside</u>

Single garage to the side of the property, single storey with double doors opening onto driveway. Single glazed window. Power and light in the garage. Wooden door leading onto rear attached shed/workroom.