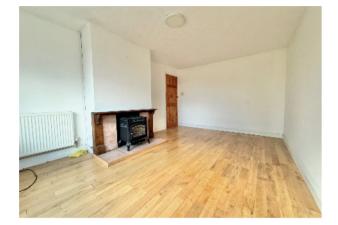

Living room: Large double glazed window overlooking rear garden. Radiator. Tiled fireplace with wooden surround. Laminate wood flooring.

**Kitchen:** Large window overlooking rear garden. Currently fitted with a range of base mounted units with work surface over. Fully tiled splashbacks. Stainless steel sink unit with mixer taps. Space for white goods. Integrated electric hob and extractor. Vinyl flooring. Wooden door leading out into garage. Bedroom one: Double bedroom to front of the property. Large double glazed window overlooking front.