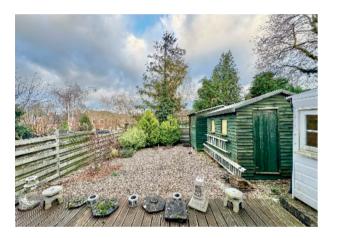

Wooden constructed lean-to work store with two doors leading onto garden. Two double glazed windows.

**Rear garden:** Raised decking area looking out onto a fairly level rear garden which is predominantly shingled enclosed by panel fencing and brick wall. Established trees as borders. Currently two work sheds.

Front: Tarmac driveway for two vehicles leading down to single garage. Covered car port. The remainder of the front was once landscaped with split levels. Predominantly shingled with a number of established hedge, bushes and plants.