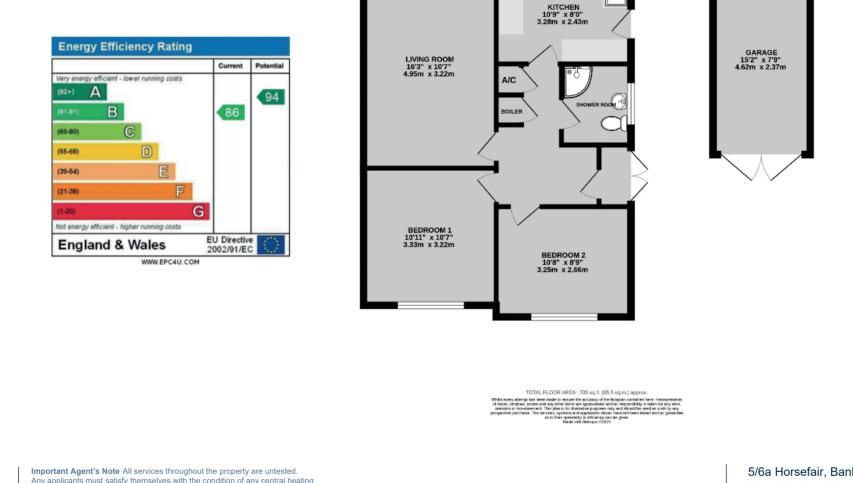

## **Accommodation**

Entrance via side of the property via two double glazed doors. **Small entrance porch** with part glazed wooden door into entrance hall.

Entrance hall: Two cupboards, one housing the hot water cylinder, one housing the central heating boiler. Radiator. Loft access. Doors leading to living room, kitchen, both bedrooms and shower room.

Living room: Large double glazed window overlooking rear garden. Radiator. Tiled fireplace with wooden surround. Laminate wood flooring.

**Kitchen:** Large window overlooking rear garden. Currently fitted with a range of base mounted units with work surface over. Fully tiled splashbacks. Stainless steel sink unit with mixer taps. Space for white goods. Integrated electric hob and extractor. Vinyl flooring. Wooden door leading out into garage. Bedroom one: Double bedroom to front of the property. Large double glazed window overlooking front.

**Bedroom two:** A well-proportioned single bedroom or small double with double glazed window overlooking front of the property.

Shower room: Obscured oduble glazed window to side. Fully tiled splashbacks with tiled floor. Corner shower unit with glass door, electric Triton shower over. Low level WC. Wall mounted wash handbasin.

## <u>Outside</u>

Single garage to the side of the property, single storey with double doors opening onto driveway. Single glazed window. Power and light in the garage. Wooden door leading onto rear attached shed/workroom.

 $\mathbf{O}$ 

Ø

 $\mathbf{O}$ 

GROUND FLOOR 705 sq.ft. (65.5 sq.m.) approx.

 $\mathbf{O}$ 

000

Important Agent's Note All services throughout the property are untested. Any applicants must satisfy themselves with the condition of any central heating systems, fitted gas fires, showers or any other installations (where applicable). Also all measurements should be taken as approximate, although every care is taken in their accuracy. These details contained hereon are for information purposes only and do not form the basis of a contract.