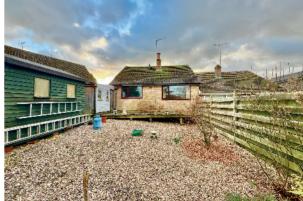

Wooden constructed lean-to work store with two doors leading onto garden. Two double glazed windows.

**Rear garden:** Raised decking area looking out onto a fairly level rear garden which is predominantly shingled enclosed by panel fencing and brick wall. Established trees as borders. Currently two work sheds.

Front: Tarmac driveway for two vehicles leading down to single garage. Covered car port. The remainder of the front was once landscaped with split levels. Predominantly shingled with a number of established hedge, bushes and plants.