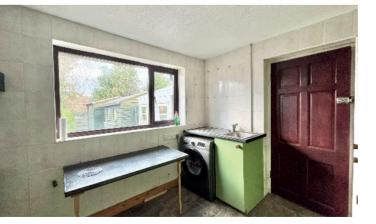

Living room: Large double glazed window overlooking rear garden. Radiator. Tiled fireplace with wooden surround. Laminate wood flooring.

**Kitchen:** Large window overlooking rear garden. Currently fitted with a range of base mounted units with work surface over. Fully tiled splashbacks. Stainless steel sink unit with mixer taps. Space for white goods. Integrated electric hob and extractor. Vinyl flooring. Wooden door leading out into garage. Bedroom one: Double bedroom to front of the property. Large double glazed window overlooking front.

**Bedroom two:** A well-proportioned single bedroom or small double with double glazed window overlooking front of the property.

Shower room: Obscured oduble glazed window to side. Fully tiled splashbacks with tiled floor. Corner shower unit with glass door, electric Triton shower over. Low level WC. Wall mounted wash handbasin.