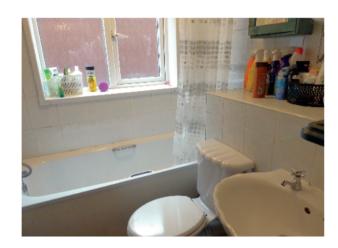

**Bedroom one:** A comprehensive range of fitted wardrobes. Window to rear aspect.

**Bedroom two:** Is a double bedroom with fitted wardrobe.

Bathroom: White suite comprising of panelled bath with a mixer tap and shower over. Pedestal hand basin. Low level WC. All walls are fully tiled. Window to side aspect. Radiator.