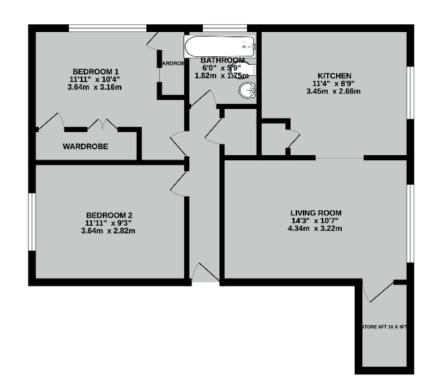

Entrance hall | Living/diner | Kitchen | Two double bedrooms | Bathroom | Useful walk-in cupboard | Residents parking | Double glazing | Gas radiator heating

Providing generous sized accommodation throughout, a two bedroom first floor apartment offered with no onward chain. The property benefits from a lease of 999 years from 2012.

## Accommodation

Front door.

Entrance Hall: Useful store cupboard. Door to

Living/diner: Double glazed window to front aspect. Useful walk-in storage cupboard. Walkway through to kitchen.

**Kitchen:** Dual aspect room with window to front and to side aspect. Inset sink unit and drainer, built in gas hob with electric oven under. A range of wall and base units, tiling to splash back areas. Wall mounted gas combination boiler for hot water and central heating. Breakfast bar. Free space and plumbing washing machine. Useful store cupboard.

**Bedroom one:** A comprehensive range of fitted wardrobes. Window to rear aspect.

**Bedroom two:** Is a double bedroom with fitted wardrobe.

Bathroom: White suite comprising of panelled bath with a mixer tap and shower over. Pedestal hand basin. Low level WC. All walls are fully tiled. Window to side aspect. Radiator.

Springwell House is just on the left.

FIRST FLOOR 600 sq.ft. (55.8 sq.m.) approx.

WWW.EPC4U.COM

Important Agent's Note All services throughout the property are untested. Any applicants must satisfy themselves with the condition of any central heating systems, fitted gas fires, showers or any other installations (where applicable). Also all measurements should be taken as approximate, although every care is taken in their accuracy. These details contained hereon are for information purposes only and do not form the basis of a contract.