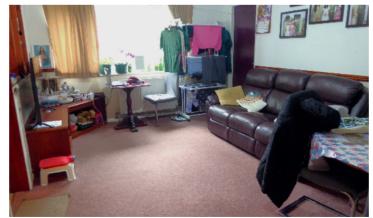

## Accommodation

Front door.

Entrance Hall: Useful store cupboard. Door to

Living/diner: Double glazed window to front aspect. Useful walk-in storage cupboard. Walkway through to kitchen.

**Kitchen:** Dual aspect room with window to front and to side aspect. Inset sink unit and drainer, built in gas hob with electric oven under. A range of wall and base units, tiling to splash back areas. Wall mounted gas combination boiler for hot water and central heating. Breakfast bar. Free space and plumbing washing machine. Useful store cupboard.