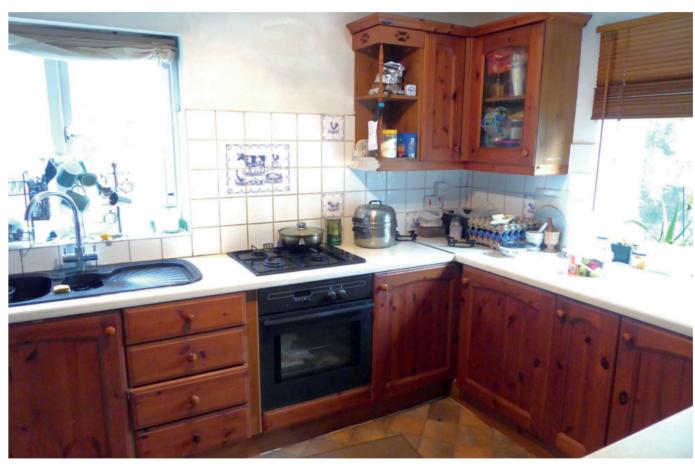

## Accommodation

Front door.

Entrance Hall: Useful store cupboard. Door to

Living/diner: Double glazed window to front aspect. Useful walk-in storage cupboard. Walkway through to kitchen.

**Kitchen:** Dual aspect room with window to front and to side aspect. Inset sink unit and drainer, built in gas hob with electric oven under. A range of wall and base units, tiling to splash back areas. Wall mounted gas combination boiler for hot water and central heating. Breakfast bar. Free space and plumbing washing machine. Useful store cupboard.