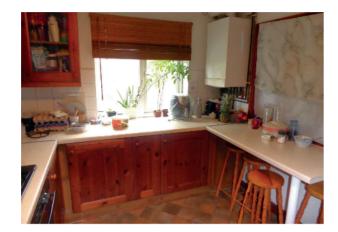

## Accommodation

Front door.

Entrance Hall: Useful store cupboard. Door to

Living/diner: Double glazed window to front aspect. Useful walk-in storage cupboard. Walkway through to kitchen.

**Kitchen:** Dual aspect room with window to front and to side aspect. Inset sink unit and drainer, built in gas hob with electric oven under. A range of wall and base units, tiling to splash back areas. Wall mounted gas combination boiler for hot water and central heating. Breakfast bar. Free space and plumbing washing machine. Useful store cupboard.