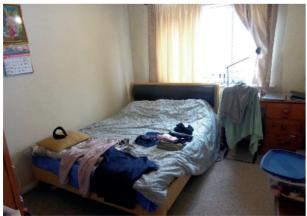

**Bedroom one:** A comprehensive range of fitted wardrobes. Window to rear aspect.

**Bedroom two:** Is a double bedroom with fitted wardrobe.

Bathroom: White suite comprising of panelled bath with a mixer tap and shower over. Pedestal hand basin. Low level WC. All walls are fully tiled. Window to side aspect. Radiator.