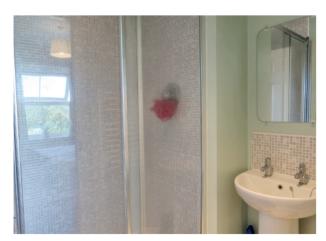

**Bedroom one:** Good size double bedroom with UPVC double glazed window overlooks green area to front aspect. Wall mounted electric panel heater.

**En-suite:** Three piece suite comprising of low level WC, wash handbasin and double shower cubicle with shower over. Tiling to splashback areas. Extractor fan. Wall mounted heated towel rail.