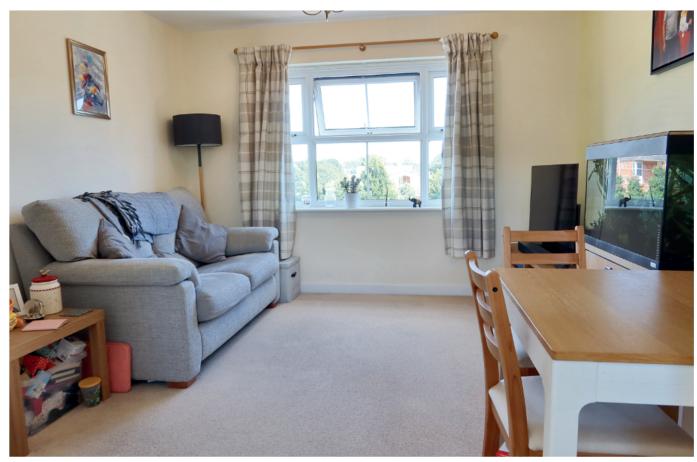

Located within easy walking distance of the railway station, town centre and many other amenities is this very well presented top floor two bedroom apartment. The apartment benefits from a good size living/dining/open kitchen area, two good size double bedrooms one with en-suite, separate bathroom, allocated parking to rear and views to front aspect over green area.

**Living/dining room:** Space for sofa and dining table with large UPVC double glazed window overlooking green area to front aspect. Wall mounted electric panel heater.

**Kitchen area:** Range of base and eye level units with laminate worktop. Built-in oven, 4 ring electric hob with extractor hood above. Stainless steel sink unit. Space and plumbing for washing machine. Space for full size fridge/freezer. UPVC double glazed window to rear aspect.