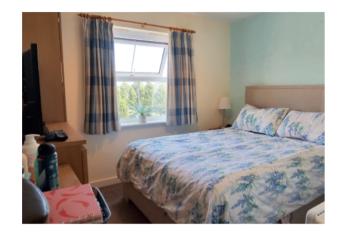

**Bedroom one:** Good size double bedroom with UPVC double glazed window overlooks green area to front aspect. Wall mounted electric panel heater.

**En-suite:** Three piece suite comprising of low level WC, wash handbasin and double shower cubicle with shower over. Tiling to splashback areas. Extractor fan. Wall mounted heated towel rail.

**Bedroom two:** Good size double bedroom with two UPVC double glazed windows to front aspect. Wall mounted electric panel heater.

Bathroom: Comprising of low level WC, wash handbasin and panelled bath. Tiling to splashback areas.