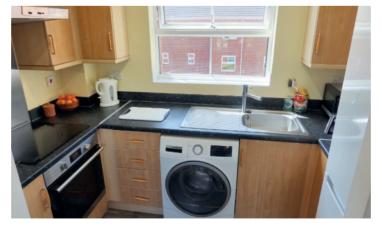

**Living/dining room:** Space for sofa and dining table with large UPVC double glazed window overlooking green area to front aspect. Wall mounted electric panel heater.

**Kitchen area:** Range of base and eye level units with laminate worktop. Built-in oven, 4 ring electric hob with extractor hood above. Stainless steel sink unit. Space and plumbing for washing machine. Space for full size fridge/freezer. UPVC double glazed window to rear aspect.