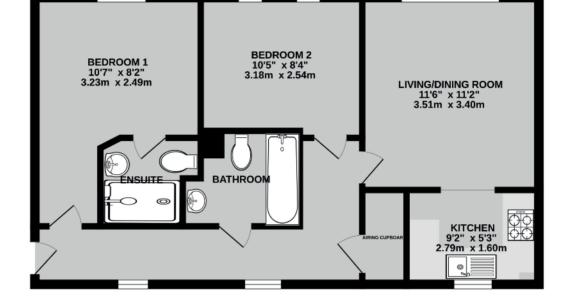

## **Accommodation**

Front door.

Entrance hallway: Two UPVC double glazed windows overlook rear aspect. Wall mounted electric heater. Telephone intercom system. Large airing cupboard housing hot water tank and additional shelving.

**Living/dining room:** Space for sofa and dining table with large UPVC double glazed window overlooking green area to front aspect. Wall mounted electric panel heater.

**Kitchen area:** Range of base and eye level units with laminate worktop. Built-in oven, 4 ring electric hob with extractor hood above. Stainless steel sink unit. Space and plumbing for washing machine. Space for full size fridge/freezer. UPVC double glazed window to rear aspect.

**Bedroom one:** Good size double bedroom with UPVC double glazed window overlooks green area to front aspect. Wall mounted electric panel heater.

**En-suite:** Three piece suite comprising of low level WC, wash handbasin and double shower cubicle with shower over. Tiling to splashback areas. Extractor fan. Wall mounted heated towel rail.

**Bedroom two:** Good size double bedroom with two UPVC double glazed windows to front aspect. Wall mounted electric panel heater.

Bathroom: Comprising of low level WC, wash handbasin and panelled bath. Tiling to splashback areas.

Publication name: ALMA ROAD 54, Page: 4

557 sq.ft. (51.8 sq.m.) approx.

TOTAL FLOOR AREA: 557 sq.ft. (51.8 sq.m.) approx.

Wrist every attempt his been made to ensure the accuracy of the floorpian comained here, measurements of doors, windows, rooms and or eyelenthems are all prespectability to been for any error, omission or mit-statement. This plan is for ituative purposes only and should be used as such by any prospective purchaser. The services, systems and appliances shown have not been tested and no guarantee as to their operation of prospective purchaser. The services, systems and appliances shown have not been tested and no guarantee as to their operation of efficiency can be given.