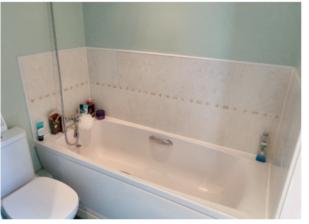

**Bedroom two:** Good size double bedroom with two UPVC double glazed windows to front aspect. Wall mounted electric panel heater.

Bathroom: Comprising of low level WC, wash handbasin and panelled bath. Tiling to splashback areas.