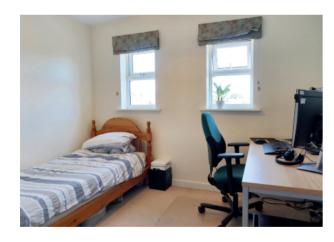

**Bedroom one:** Good size double bedroom with UPVC double glazed window overlooks green area to front aspect. Wall mounted electric panel heater.

**En-suite:** Three piece suite comprising of low level WC, wash handbasin and double shower cubicle with shower over. Tiling to splashback areas. Extractor fan. Wall mounted heated towel rail.

**Bedroom two:** Good size double bedroom with two UPVC double glazed windows to front aspect. Wall mounted electric panel heater.

Bathroom: Comprising of low level WC, wash handbasin and panelled bath. Tiling to splashback areas.