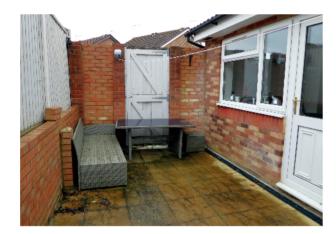

## **Outside**

**Front:** Concrete paved pathway leading to front door, the remainder is laid to lawn. Covered storm porch with outside storage cupboard.

Rear garden which can be accessed from extension or side gate. Part walled and panel fencing. Small garden area which is laid to mainly paved patio.

Allocated parking to the front of the property for one vehicle.

Services: All Council Tax Banding: A Authority: Cherwell District Council Directions: From Banbury Cross proceed north to the traffic lights and continue for just over a mile to the large roundabout. Take the right turn into Highlands and follow this road along, taking the left turn into Rosedale Avenue. Continue around into Frensham Close.