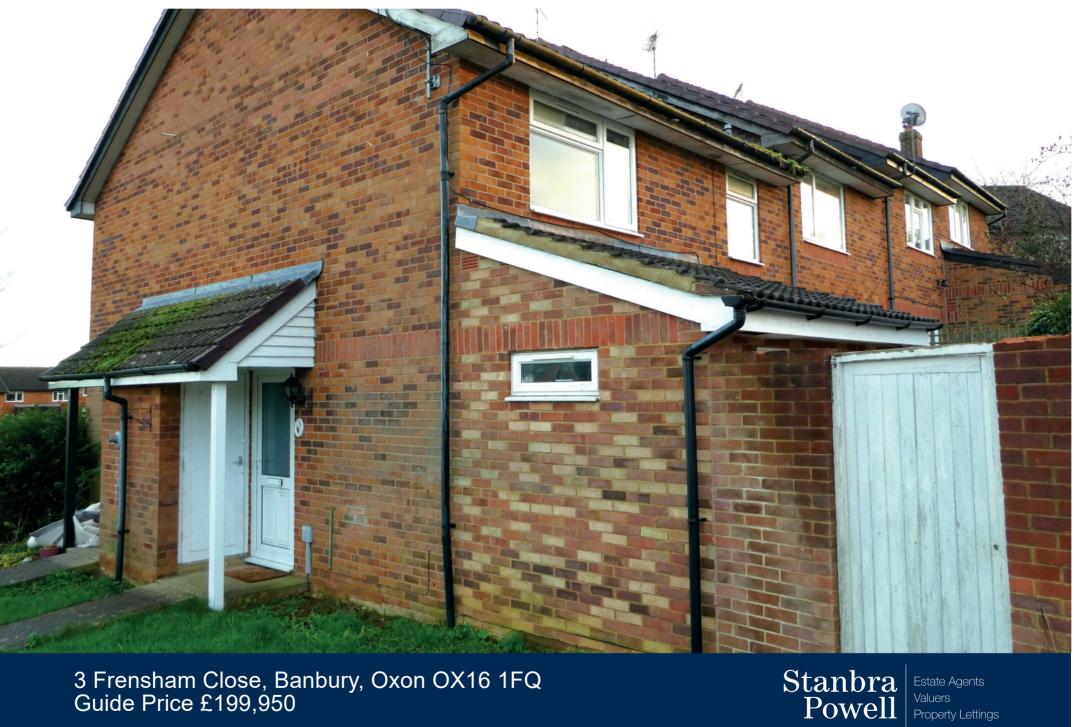

Publication name: FRENSHAM CLOSE 3, Page: 2

A well presented and extended one bedroom end terraced house on the popular Hardwick development giving good access to local shops, amenities and schools with regular bus routes into Banbury town centre. The property benefits from a replacement gas central heating boiler and radiators in 2021, there is a ground floor extension, double glazing, refitted modern bathroom suite, garden and allocated parking.

Storm porch | Kitchen/living area | Extended living space |
Double bedroom | Refitted bathroom | Rear garden |
Double glazing | Gas central heating | Allocated parking

## **Outside**

**Front:** Concrete paved pathway leading to front door, the remainder is laid to lawn. Covered storm porch with outside storage cupboard.

Rear garden which can be accessed from extension or side gate. Part walled and panel fencing. Small garden area which is laid to mainly paved patio.

Allocated parking to the front of the property for one vehicle.

Services: All Council Tax Banding: A Authority: Cherwell District Council Directions: From Banbury Cross proceed north to the traffic lights and continue for just over a mile to the large roundabout. Take the right turn into Highlands and follow this road along, taking the left turn into Rosedale Avenue. Continue around into Frensham Close.