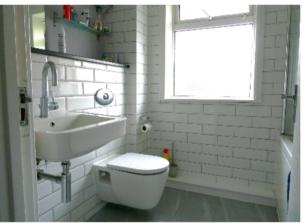

Refitted bathroom suite. Obscured double glazed window to side aspect. Modern suite comprising of panelled bath with centre mixer taps, shower screen and mixer shower over. Modern white brick style tile splashbacks. Wall mounted wash handbasin with mixer taps over. Suspended WC. Shelving for storage. Downlights. Tiled flooring. Extractor.