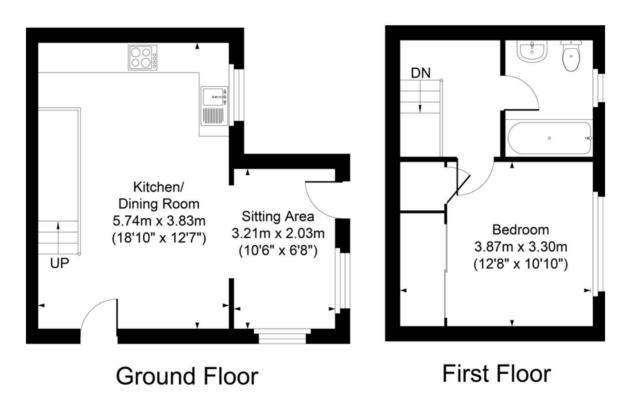

## 3 Frensham Close, Banbury OX16 1FQ

Main House Approx. Gross Internal Area: - 51.38 sq.m. 553.14 sq.ft.

FOR ILLUSTRATIVE PURPOSES ONLY-NOT TO SCALE The position & size of doors, windows, appliances and other features are approximate only. Denotes restricted head height www.dmlphotography.co.uk