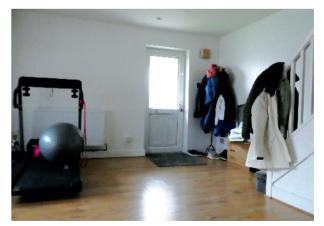

## **Ground Floor**

Double glazed door leading to open plan kitchen/living area.

Kitchen/living area: Laminate wood flooring. Radiator. Downlights. Understairs storage cupboard. Stairs rising to first floor. Open archway into extension.

Kitchen area: Double glazed window overlooking garden. Kitchen fitted with a range of modern base and wall mounted units with work surface over. Stainless steel sink with mixer tap. Integrated oven, hob and extractor. Area for white goods. Space for fridge/freezer. Wall mounted Worcester gas boiler. Open through to extension.

**Extended living room** with double glazed window to side aspect. Double glazed door leading onto rear garden. Double glazed window overlooking rear garden. Laminate wood flooring continuing throughout this area. Radiator.