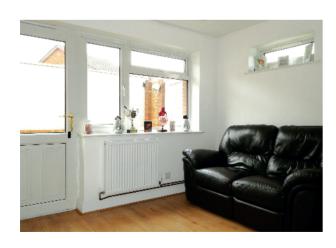

**Extended living room** with double glazed window to side aspect. Double glazed door leading onto rear garden. Double glazed window overlooking rear garden. Laminate wood flooring continuing throughout this area. Radiator.