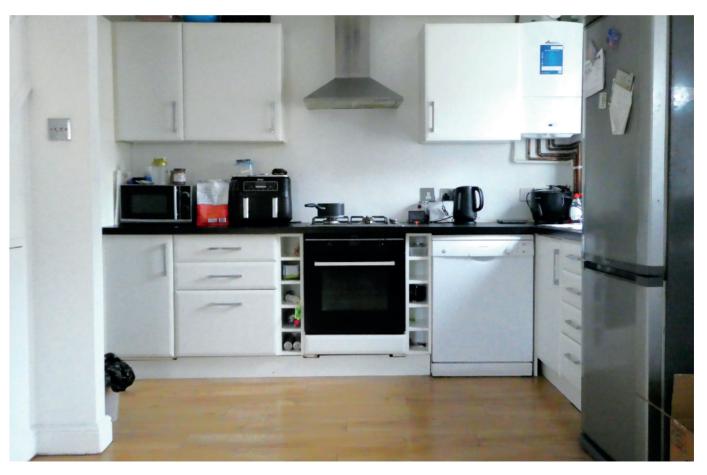

Kitchen area: Double glazed window overlooking garden. Kitchen fitted with a range of modern base and wall mounted units with work surface over. Stainless steel sink with mixer tap. Integrated oven, hob and extractor. Area for white goods. Space for fridge/freezer. Wall mounted Worcester gas boiler. Open through to extension.