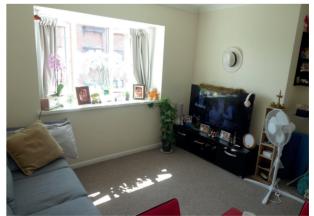

## **Accommodation:**

Entrance Hall: Entry phone system. Electric heater.

Living Room: Feature box bay window. Electric heater.

**Kitchen:** Range of wall and base units. Inset sink unit and drainer. Space and plumbing for washing machine. Space for cooker and fridge freezer. Airing cupboard housing hot tank and immersion heater.