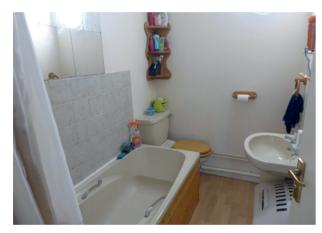

Bedroom: Double bedroom.

Bathroom: Coloured suite comprising of panelled bath with electric shower over. Pedestal hand basin. Low level WC. Tiling to splash back areas. Wall mounted dimplex electric heater.