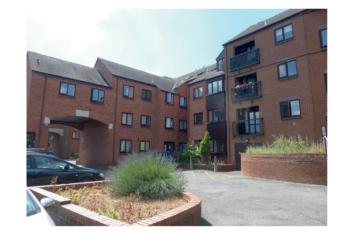

n heater.

Bedroom: Double bedroom.

Bathroom: Coloured suite comprising of panelled bath with electric shower over. Pedestal hand basin. Low level WC. Tiling to splash back areas. Wall mounted dimplex electric heater.

## Outside:

Allocated parking bay.

Communal bin store.

## **Agents Note**

Ground rent: £35.00 per annum. Annual service charge: £875.00 (reduced to £825.00 if paid on time).

\*Upon completion there will be a new lease of 150 years produced\*



Council Tax Banding: A

Authority: Cherwell District Council

Directions: From Banbury Cross proceed south on the Oxford Road and at the Catholic Church turn left into St John's Road. Continue into Prospect Road and at the end of this road turn left into Britannia Road and Britannia Heights will be found on the left hand side.























Publication name: Britannia Heights Flat 23, Page: 4



SECOND FLOOR 332 sq.ft. (30.8 sq.m.) approx.



TOTAL FLOOR AREA: 332 sq.ft. (30.8 sq.m.) approx.

Important Agent's Note All services throughout the property are Any applicants must satisfy themselves with the condition of any central Any applicants must satisfy memberes with the Condition of any central systems, fitted gas fires, showers or any other installations (where Also all measurements should be taken as approximate, although every care taken in their accuracy. These details contained hereon are for purposes only and do not form the basis of a

**England & Wales** 

EU Directive 2002/91/EC

**Energy Efficiency Rating** 

Viewing: Through appointment with Stanbra Powell









5/6a Horsefair, Banbury, O