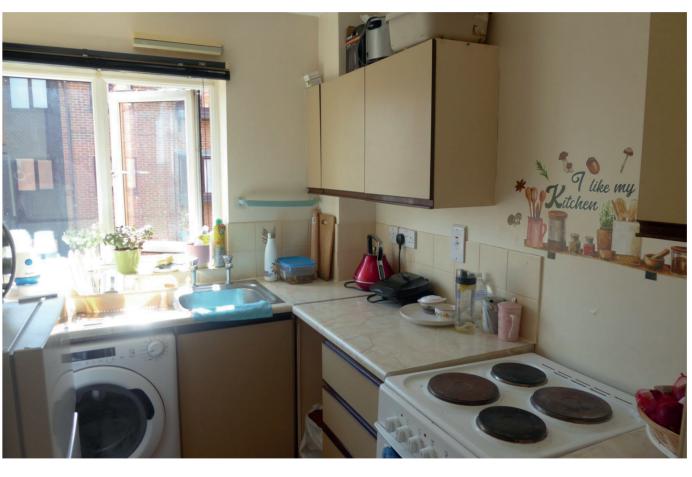

## **Accommodation:**

Entrance Hall: Entry phone system. Electric heater.

Living Room: Feature box bay window. Electric heater.

**Kitchen:** Range of wall and base units. Inset sink unit and drainer. Space and plumbing for washing machine. Space for cooker and fridge freezer. Airing cupboard housing hot tank and immersion heater.