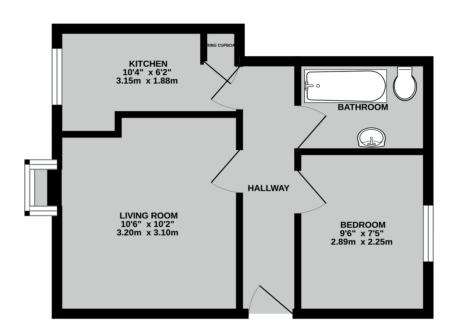

Publication name: Britannia Heights Flat 23, Page: 4

SECOND FLOOR 332 sq.ft. (30.8 sq.m.) approx.

TOTAL FLOOR AREA: 332 sq.ft. (30.8 sq.m.) approx.

Important Agent's Note All services throughout the property are Any applicants must satisfy themselves with the condition of any central Any applicants must satisfy memberes with the Condition of any central systems, fitted gas fires, showers or any other installations (where Also all measurements should be taken as approximate, although every care taken in their accuracy. These details contained hereon are for purposes only and do not form the basis of a