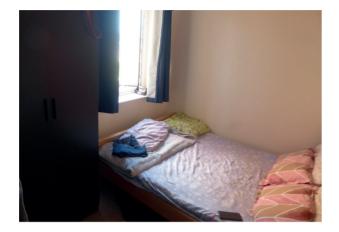

Bedroom: Double bedroom.

Bathroom: Coloured suite comprising of panelled bath with electric shower over. Pedestal hand basin. Low level WC. Tiling to splash back areas. Wall mounted dimplex electric heater.