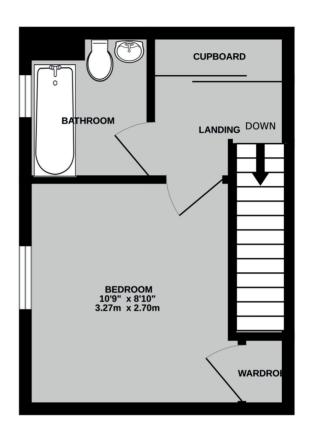

## First Floor

**Landing:** Access to loft which has been recently insulated with a 2 year guarantee. Cupboard housing hot water cylinder.

**Bedroom one:** Double bedroom with fitted wardrobe. Double glazed window to front aspect.

Bathroom: Recently fitted to a high specification. White suite comprising of panelled bath with power shower, pedestal handbasin and low level WC. Complementary tiling to splashback areas. Extractor fan. Double glazed window to front. Vinolay flooring.