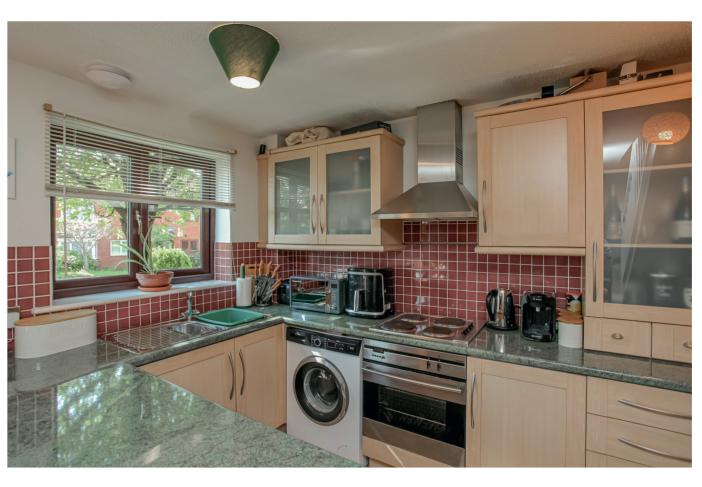

## **Ground Floor**

Canopy porch. Front door.

Open-plan living/kitchen/diner: Feature walk-in bay window to front aspect. Stairs rising to first floor. Laminate wood flooring. Thermostat for heating.

Kitchen area: Stainless steel bowl and a half inset sink unit and drainer. Comprehensive range of light wood fronted wall and base units with complementary work surfaces. Tiling to splashback areas. Integrated dishwasher. Free space and plumbing for washing machine. Integrated 4 ring electric hob with electric oven under, extractor over. Space for fridge/freezer. Vinolay flooring. Double glazed window to front aspect.