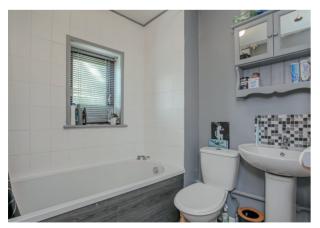

Bathroom: Recently fitted to a high specification. White suite comprising of panelled bath with power shower, pedestal handbasin and low level WC. Complementary tiling to splashback areas. Extractor fan. Double glazed window to front. Vinolay flooring.