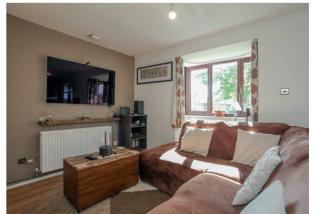

## **Ground Floor**

Canopy porch. Front door.

Open-plan living/kitchen/diner: Feature walk-in bay window to front aspect. Stairs rising to first floor. Laminate wood flooring. Thermostat for heating.

Kitchen area: Stainless steel bowl and a half inset sink unit and drainer. Comprehensive range of light wood fronted wall and base units with complementary work surfaces. Tiling to splashback areas. Integrated dishwasher. Free space and plumbing for washing machine. Integrated 4 ring electric hob with electric oven under, extractor over. Space for fridge/freezer. Vinolay flooring. Double glazed window to front aspect.