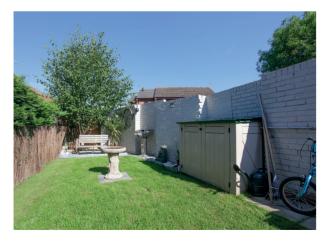

## **Outside**

**Private fully enclosed garden,** enclosed by fencing and brick walling. Predominately laid to lawn. Areas laid to shingle. Patio area.

Tarmac driveway to the rear of the garden providing off road parking for two vehicles.