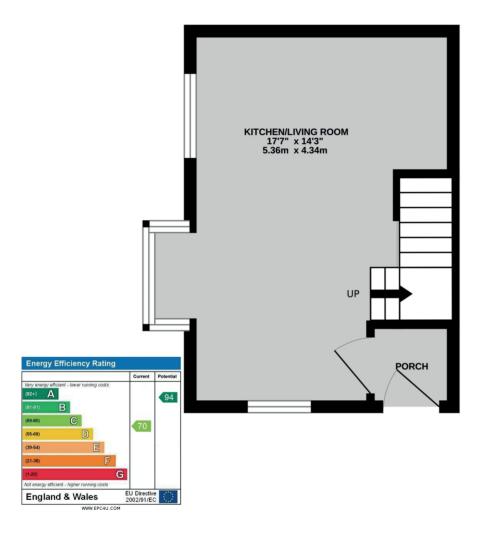

## **Ground Floor**

Canopy porch. Front door.

Open-plan living/kitchen/diner: Feature walk-in bay window to front aspect. Stairs rising to first floor. Laminate wood flooring. Thermostat for heating.

Kitchen area: Stainless steel bowl and a half inset sink unit and drainer. Comprehensive range of light wood fronted wall and base units with complementary work surfaces. Tiling to splashback areas. Integrated dishwasher. Free space and plumbing for washing machine. Integrated 4 ring electric hob with electric oven under, extractor over. Space for fridge/freezer. Vinolay flooring. Double glazed window to front aspect.