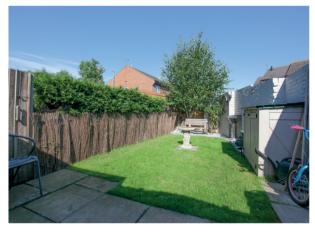

## **Outside**

**Private fully enclosed garden,** enclosed by fencing and brick walling. Predominately laid to lawn. Areas laid to shingle. Patio area.

Tarmac driveway to the rear of the garden providing off road parking for two vehicles.