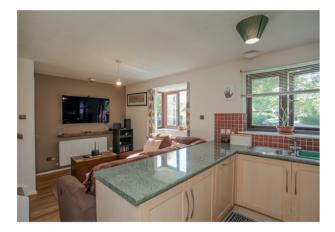

## **Ground Floor**

Canopy porch. Front door.

Open-plan living/kitchen/diner: Feature walk-in bay window to front aspect. Stairs rising to first floor. Laminate wood flooring. Thermostat for heating.

Kitchen area: Stainless steel bowl and a half inset sink unit and drainer. Comprehensive range of light wood fronted wall and base units with complementary work surfaces. Tiling to splashback areas. Integrated dishwasher. Free space and plumbing for washing machine. Integrated 4 ring electric hob with electric oven under, extractor over. Space for fridge/freezer. Vinolay flooring. Double glazed window to front aspect.