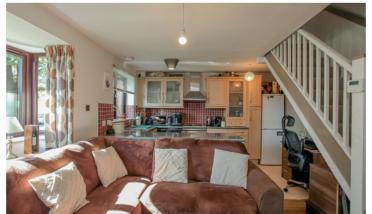

## **Ground Floor**

Canopy porch. Front door.

Open-plan living/kitchen/diner: Feature walk-in bay window to front aspect. Stairs rising to first floor. Laminate wood flooring. Thermostat for heating.

Kitchen area: Stainless steel bowl and a half inset sink unit and drainer. Comprehensive range of light wood fronted wall and base units with complementary work surfaces. Tiling to splashback areas. Integrated dishwasher. Free space and plumbing for washing machine. Integrated 4 ring electric hob with electric oven under, extractor over. Space for fridge/freezer. Vinolay flooring. Double glazed window to front aspect.