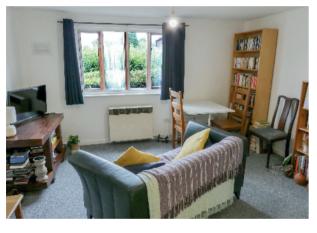

Located within easy walking distance of the town centre and many other amenities is this ground floor one bedroom apartment presented in good order throughout. The apartment benefits from living/dining room, kitchen, good size double bedroom, bathroom, allocated parking and communal gardens.

Living/dining room: Double glazed wooden window to front aspect overlooking communal garden. Space for table and sofa. Wall mounted night storage heater.

Opening to kitchen.

**Kitchen:** Range of base and eye level units. Laminate worktop. Built-in sink unit. Space for cooker, washing machine and under counter fridge. Tiling to splashback areas. Wooden double glazed window to side aspect. Extractor fan. Wall mounted pull cord heater.

**Bathroom:** Three piece suite comprising of low level WC, wash handbasin and panelled bath with electric shower over. Tiling to splashback areas. Extractor fan. Wall mounted pull cord heater.

**Bedroom one:** Good size double bedroom with window overlooking communal garden. Wall mounted electric heater.