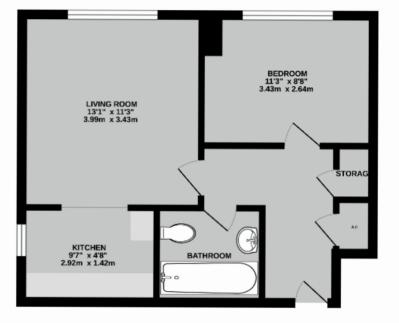

# GROUND FLOOR 367 sq.ft. (34.1 sq.m.) approx.

 $\mathbf{O}$ 

TOTAL PLOCE AFEE: 357 318,724.1 sp(1), sp(2),0000. Where were shown but issues rates are not an accurate pitch symphonic constants and accurate pitch symphonic constants and accurate pitch symphonic sympho