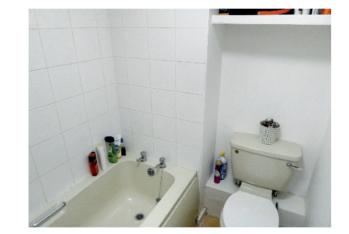

**Bathroom:** Three piece suite comprising of low level WC, wash handbasin and panelled bath with electric shower over. Tiling to splashback areas. Extractor fan. Wall mounted pull cord heater.

**Bedroom one:** Good size double bedroom with window overlooking communal garden. Wall mounted electric heater.