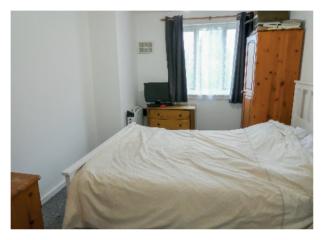

**Bathroom:** Three piece suite comprising of low level WC, wash handbasin and panelled bath with electric shower over. Tiling to splashback areas. Extractor fan. Wall mounted pull cord heater.

**Bedroom one:** Good size double bedroom with window overlooking communal garden. Wall mounted electric heater.