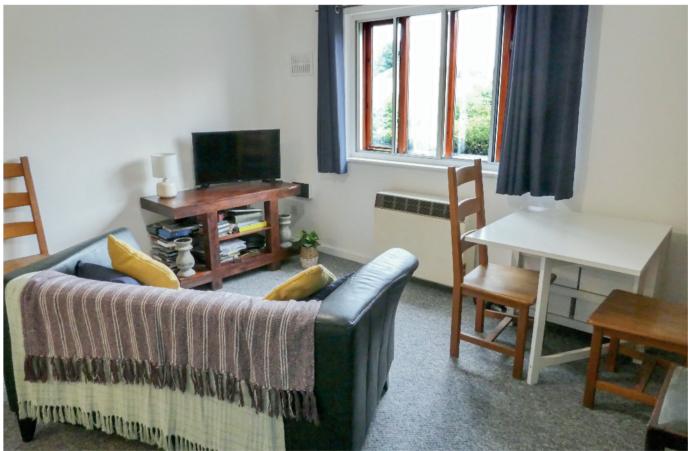

Located within easy walking distance of the town centre and many other amenities is this ground floor one bedroom apartment presented in good order throughout. The apartment benefits from living/dining room, kitchen, good size double bedroom, bathroom, allocated parking and communal gardens.

Living/dining room: Double glazed wooden window to front aspect overlooking communal garden. Space for table and sofa. Wall mounted night storage heater.

Opening to kitchen.

**Kitchen:** Range of base and eye level units. Laminate worktop. Built-in sink unit. Space for cooker, washing machine and under counter fridge. Tiling to splashback areas. Wooden double glazed window to side aspect. Extractor fan. Wall mounted pull cord heater.