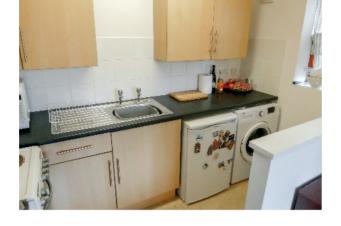

Living/dining room: Double glazed wooden window to front aspect overlooking communal garden. Space for table and sofa. Wall mounted night storage heater.

Opening to kitchen.

**Kitchen:** Range of base and eye level units. Laminate worktop. Built-in sink unit. Space for cooker, washing machine and under counter fridge. Tiling to splashback areas. Wooden double glazed window to side aspect. Extractor fan. Wall mounted pull cord heater.