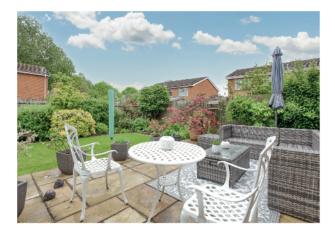

## <u>Outside</u>

Front: Driveway for one vehicle, the rest is laid to shingle. Various mature shrubs and bushes. This area could be extended for further parking if required.

Rear garden: Large patio seating area, the rest is laid to lawn with mature well stocked flower and shrub borders. Access to the garage. Outside tap. Gated access.