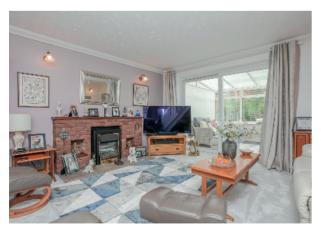

## **Ground Floor**

Composite door to **entrance porch** with UPVC window to side. Radiator. Glazed door leading to living/dining room.

Living/dining room: Two UPVC double glazed windows to front aspect. Three radiators. Dining area to front aspect with bay window. Living area has a brick surround feature fireplace currently housing electric fire. UPVC double glazed sliding doors lead to conservatory.