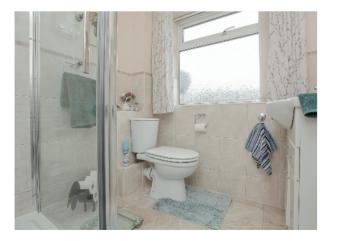

**Bedroom three:** Single bedroom with UPVC double glazed window overlooking rear garden. Radiator.

**Bathroom:** Three piece white suite comprising of low level WC, wash handbasin with built-in storage underneath, larger than average shower cubicle with Bar shower. Heated towel rail. Tiling to splashback areas. Vinolay flooring. Sunken spotlights. UPVC double glazed obscured window to side aspect.