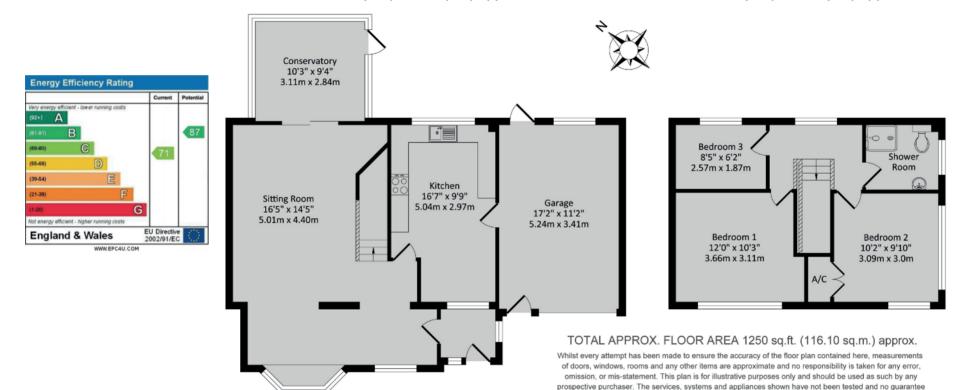

Ground Floor 845 sq.ft. (78.50 sq.m.) approx.

First Floor 405 sq.ft. (37.60 sq.m.) approx.

Important Agent's Note All services throughout the property are untested. Any applicants must satisfy themselves with the condition of any central heating systems, fitted gas fires, showers or any other installations (where applicable). Also all measurements should be taken as approximate, although every care is taken in their accuracy. These details contained hereon are for information purposes only and do not form the basis of a contract.