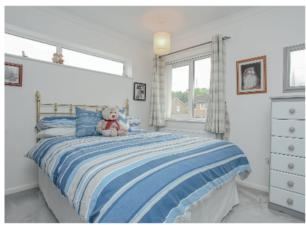

**Bedroom three:** Single bedroom with UPVC double glazed window overlooking rear garden. Radiator.

**Bathroom:** Three piece white suite comprising of low level WC, wash handbasin with built-in storage underneath, larger than average shower cubicle with Bar shower. Heated towel rail. Tiling to splashback areas. Vinolay flooring. Sunken spotlights. UPVC double glazed obscured window to side aspect.