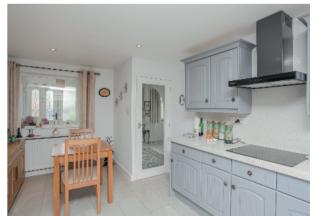

**Conservatory:** Brick and UPVC construction with windows on all sides. Dwarf wall. Door opening to rear patio area.

Refitted kitchen with grey base and eye level units. Granite worktop. Splashback. Wall mounted Worcester boiler. Built-in sink unit. Further built-in appliances include Hotpoint oven, 4 ring hob with extractor hood above and Bosch dishwasher. Tiled flooring. Radiator. Single glazed window into porch. UPVC double glazed window overlooking rear garden. Double glazed door leading to garage.