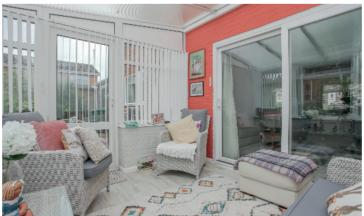

**Conservatory:** Brick and UPVC construction with windows on all sides. Dwarf wall. Door opening to rear patio area.

Refitted kitchen with grey base and eye level units. Granite worktop. Splashback. Wall mounted Worcester boiler. Built-in sink unit. Further built-in appliances include Hotpoint oven, 4 ring hob with extractor hood above and Bosch dishwasher. Tiled flooring. Radiator. Single glazed window into porch. UPVC double glazed window overlooking rear garden. Double glazed door leading to garage.