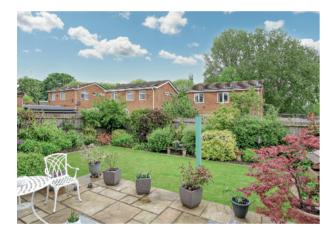

## <u>Outside</u>

Front: Driveway for one vehicle, the rest is laid to shingle. Various mature shrubs and bushes. This area could be extended for further parking if required.

Rear garden: Large patio seating area, the rest is laid to lawn with mature well stocked flower and shrub borders. Access to the garage. Outside tap. Gated access.