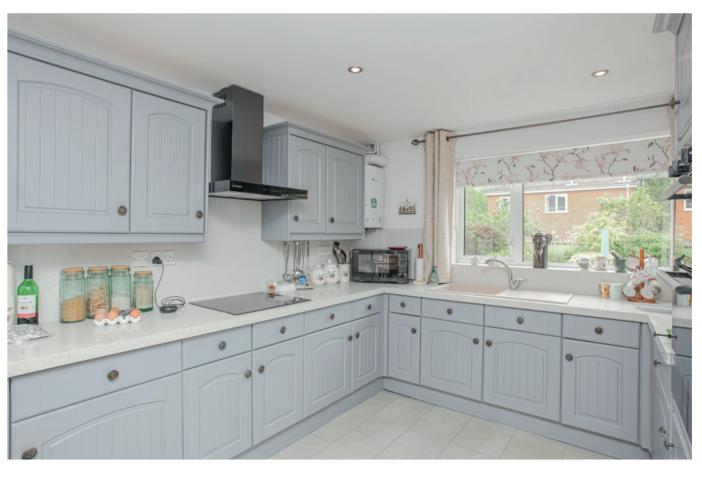

**Conservatory:** Brick and UPVC construction with windows on all sides. Dwarf wall. Door opening to rear patio area.

Refitted kitchen with grey base and eye level units. Granite worktop. Splashback. Wall mounted Worcester boiler. Built-in sink unit. Further built-in appliances include Hotpoint oven, 4 ring hob with extractor hood above and Bosch dishwasher. Tiled flooring. Radiator. Single glazed window into porch. UPVC double glazed window overlooking rear garden. Double glazed door leading to garage.