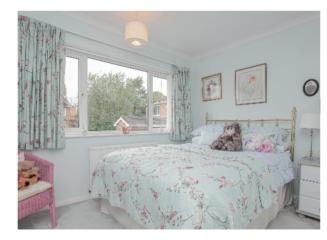

## First Floor

Landing: UPVC double glazed window to rear aspect.

**Bedroom one:** Good size double bedroom with UPVC double glazed window to front aspect. Radiator.

Bedroom two: Double bedroom with two UPVC double glazed windows to front and side aspects. Radiator. Airing cupboard housing hot water tank and further shelving. Access to loft.