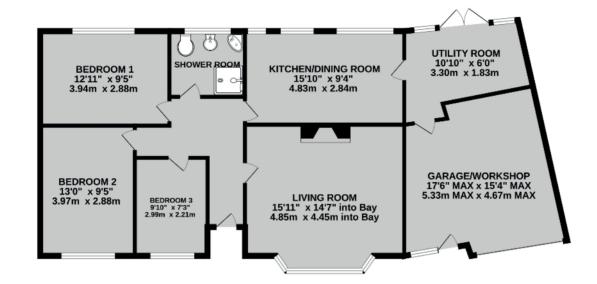

## **GROUND FLOOR** 1126 sq.ft. (104.6 sq.m.) approx.

TOTAL FLOOR AREA: 1126 sq.ft. (104.6 sq.m.) approx.

Whist every altering has been made to search tensor the accuracy of the Boupton contained here, measurements of doors, windows, rooms and any other tensor are approximate and no responsibility is taken for any error, prospective purchaser. The services, systems and appliances benefit have not been tested and no guarantee as to their operating or efficiency can be given.