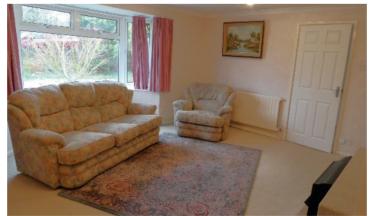

## **Accommodation**

Covered porch. Terracotta tile floor.

UPVC double glazed door to entrance hallway. Doors to all accommodation. Access to loft. Radiator.

**Living room:** Generous size room with UPVC double glazed bay window to front aspect overlooking front garden and green area. Two radiators. Open fire with tile surround.