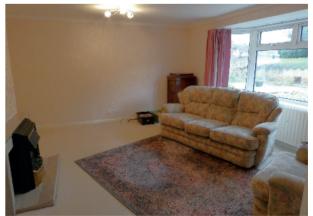

## **Accommodation**

Covered porch. Terracotta tile floor.

UPVC double glazed door to entrance hallway. Doors to all accommodation. Access to loft. Radiator.

**Living room:** Generous size room with UPVC double glazed bay window to front aspect overlooking front garden and green area. Two radiators. Open fire with tile surround.