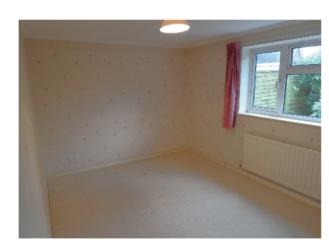

**Bedroom one:** Good size double bedroom with double glazed window overlooking rear garden. Radiator.

**Bedroom two:** Double bedroom with double glazed window overlooking front garden. Radiator.

**Bedroom three:** Good size single bedroom with double glazed window overlooking front garden.