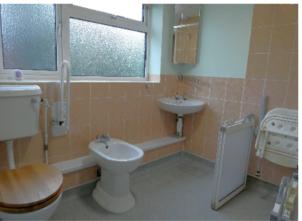

Shower room: Four piece white suite comprising of low level WC, wash handbasin and wet room shower with electric shower over and bidet. Tiling to splashback areas. Non-slip flooring. Radiator. Obscured double glazed window to rear aspect.