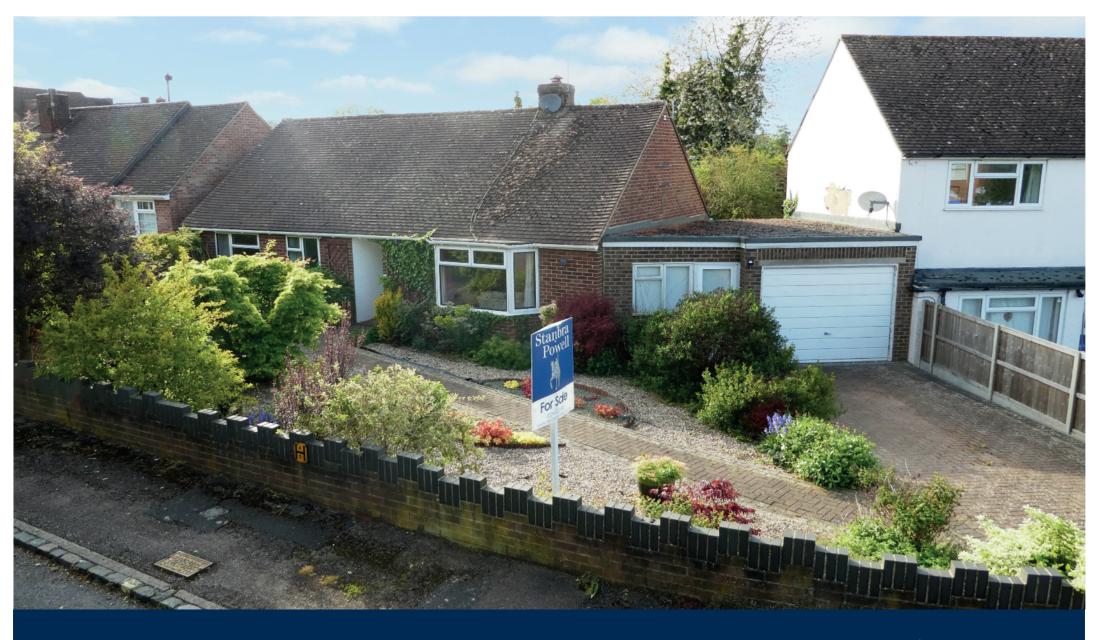

34 Church View, Banbury, Oxon OX16 9NB £375,000

Stanbra Powell Estate Agents Valuers Property Lettings

A detached three bedroom bungalow occupying a corner plot.

Entrance hallway | Living room | Kitchen/dining room |
Three bedrooms | Shower room | Utility | Larger than
average garage/workshop | Pleasant rear garden | Driveway
| No onward chain

Located on this popular road close to the centre of Banbury, is this three bedroom detached bungalow. The property benefits from a large corner plot position with ample parking to the front and a good size rear garden, a large living area, kitchen/dining room, three well-proportioned bedrooms, shower room, a larger than average garage/workshop, and is offered with no onward chain. The property would benefit from updating throughout.

## **Outside**

Front: Block paved driveway for approximately two vehicles. Pathway leading to front door, flanked by shingle with mature flower and shrub borders enclosed by mostly low level brick wall and some fencing. The parking potential could be increased substantially by altering the front garden.