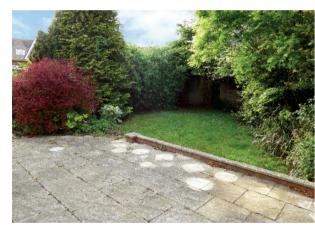

Rear garden: West facing aspect. Large patio area, the rest of the garden is mostly laid to lawn flanked by deep flower and shrub borders, enclosed by mostly timber panel fencing. The garden offers a good amount of privacy. Outside tap.