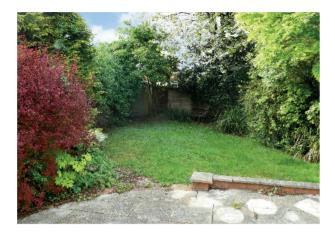

Rear garden: West facing aspect. Large patio area, the rest of the garden is mostly laid to lawn flanked by deep flower and shrub borders, enclosed by mostly timber panel fencing. The garden offers a good amount of privacy. Outside tap.