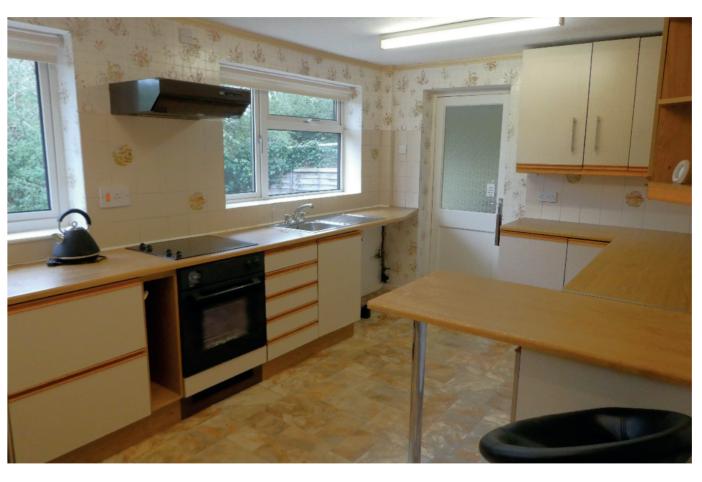

**Kitchen/dining room:** Comprising of a range of base and eye level units. Laminate worktop. Two UPVC double glazed windows overlooking garden. Cupboard housing hot water tank. Tiling to splashback areas. Radiator. Floor standing Glow worm boiler. Door to utility room.