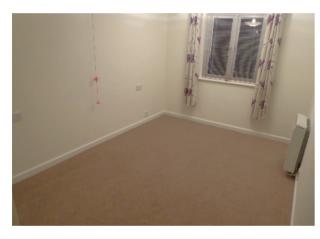

**Bedroom:** Double bedroom with fitted wardrobes. Window overlooking garden. Electric heater.

**Shower room:** white suite comprising of double width shower cubicle, hand basin and vanity unit. Low level W/c. Wall fully tiled. Airing cupboard housing hot tank and immersion heater.