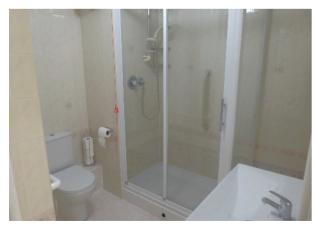

**Bedroom:** Double bedroom with fitted wardrobes. Window overlooking garden. Electric heater.

**Shower room:** white suite comprising of double width shower cubicle, hand basin and vanity unit. Low level W/c. Wall fully tiled. Airing cupboard housing hot tank and immersion heater.