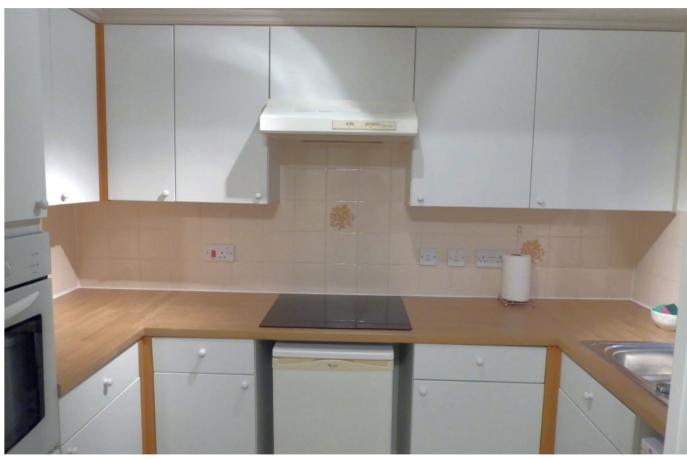

**Kitchen:** Range of contemporary white fronted wall and base units. Integrated electric hob. Integrated electric oven. Sink unit and drainer. Free space for fridge. Free space for freezer. Window overlooking garden. Electric heater.