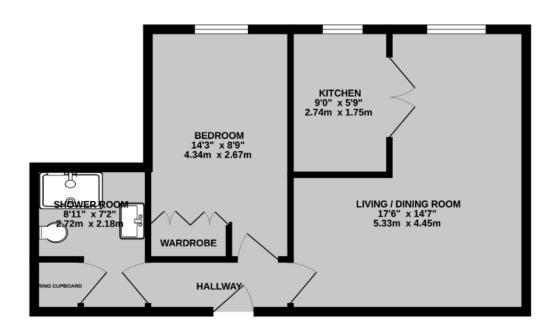

## FIRST FLOOR 472 sq.ft. (43.8 sq.m.) approx.

TOTAL FLOOR AREA: 472 sq.ft. (43.8 sq.m.) approx.

Whits every attempt has been made to ensure the accuracy of the floorpian contained here, measurements of docs, widows, romas and any other bents are experientiate and on responsibility is taken for any error, omission or mis-scenerar. This pine is for illustrative purposes only and should be used as such by any prospective purchaser. The services, systems and applicances shown have not been rested and no guarantee as to their operacity or efficiency can be given.