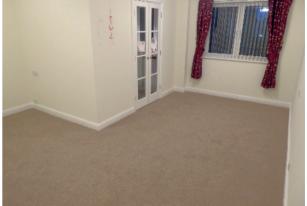

**Bedroom:** Double bedroom with fitted wardrobes. Window overlooking garden. Electric heater.

**Shower room:** white suite comprising of double width shower cubicle, hand basin and vanity unit. Low level W/c. Wall fully tiled. Airing cupboard housing hot tank and immersion heater.