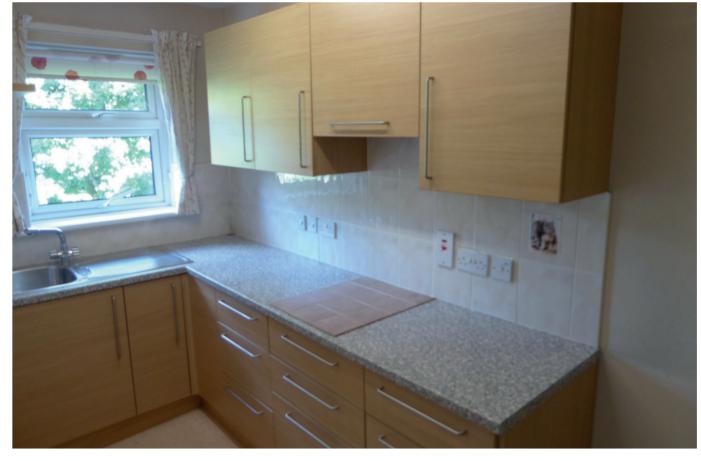

#### **Accommodation**

Front door.

Spacious entrance hall. Entry phone system. Door through to living room.

Living room: Feature walk-in bay window with views over parkland. Door through to kitchen.

**Kitchen:** Contemporary kitchen comprising of comprehensive range of light wood fronted wall and base units. Tiling to splashback areas. Complementary work surfaces. Stainless steel inset sink unit and drainer. Vinolay flooring. Airing cupboard housing hot tank and immersion heater. From the hallway bedroom one.