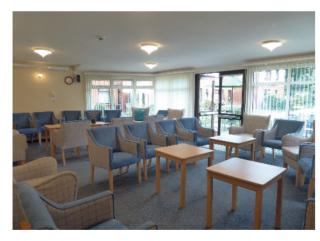

### **Guardian Court**

Guardian Court is a popular retirement complex with an extremely friendly atmosphere. The complex enjoys a pleasant communal living room overlooking the well-stocked and pleasant communal gardens. The residents must be aged 60 or over.

Communal lounge and laundry.

Communal gardens.

Communal parking.

Guardian Court has an on site manager and there is an

emergency alarm system in each flat.