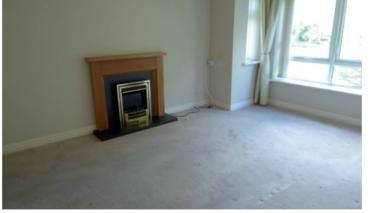

#### **Accommodation**

Front door.

Spacious entrance hall. Entry phone system. Door through to living room.

Living room: Feature walk-in bay window with views over parkland. Door through to kitchen.

**Kitchen:** Contemporary kitchen comprising of comprehensive range of light wood fronted wall and base units. Tiling to splashback areas. Complementary work surfaces. Stainless steel inset sink unit and drainer. Vinolay flooring. Airing cupboard housing hot tank and immersion heater. From the hallway bedroom one.