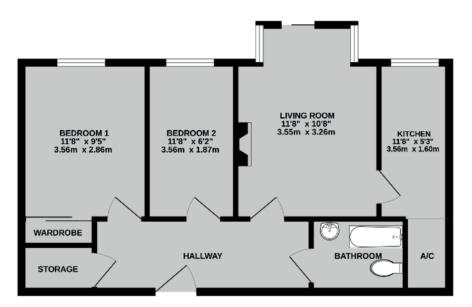

Spacious entrance hall | Living room with bay window | Modern kitchen | Master bedroom with fitted wardrobe | Second bedroom | Bathroom | Large storage cupboard | Electric heating | UPVC double glazing | Communal gardens | Communal parking

#### **Accommodation**

Front door.

Spacious entrance hall. Entry phone system. Door through to living room.

Living room: Feature walk-in bay window with views over parkland. Door through to kitchen.

**Kitchen:** Contemporary kitchen comprising of comprehensive range of light wood fronted wall and base units. Tiling to splashback areas. Complementary work surfaces. Stainless steel inset sink unit and drainer. Vinolay flooring. Airing cupboard housing hot tank and immersion heater. From the hallway bedroom one.

Bedroom one: Views over parkland. Fitted wardrobes with sliding doors.

Bedroom two: Single bedroom with views over parkland.

**Bathroom:** White suite comprising of panelled bath with mixer tap shower and additional Triton electric shower, handbasin with inset vanity unit and low level WC. Tiling to splashback areas. Wall mounted Dimplex heater. Extractor. Shaver socket.

From the hallway spacious store cupboard.

 $\mathbf{O}$ 

Ø

 $\mathbf{O}$ 

2ND FLOOR 564 sq.ft. (52.4 sq.m.) approx.

 $\mathbf{O}$ 

TOTAL FLOOR AREA: 564 sq.ft. (52.4 sq.m.) approx. With a vary attempt has been made to more the accuracy of the transfer contained here, measurements observed to the state of the state prospective purchase. The given is in the attached approach of yead alread bit used is card is used by prospective purchase. The state is in the attached approach of yead alread bit used is card is used by prospective purchase. The state is the attached approach of yead alread bit used is card by any prospective purchase. The state of the attached approach of the state of the