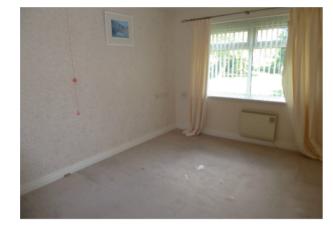

#### **Accommodation**

Front door.

Spacious entrance hall. Entry phone system. Door through to living room.

Living room: Feature walk-in bay window with views over parkland. Door through to kitchen.

**Kitchen:** Contemporary kitchen comprising of comprehensive range of light wood fronted wall and base units. Tiling to splashback areas. Complementary work surfaces. Stainless steel inset sink unit and drainer. Vinolay flooring. Airing cupboard housing hot tank and immersion heater. From the hallway bedroom one.