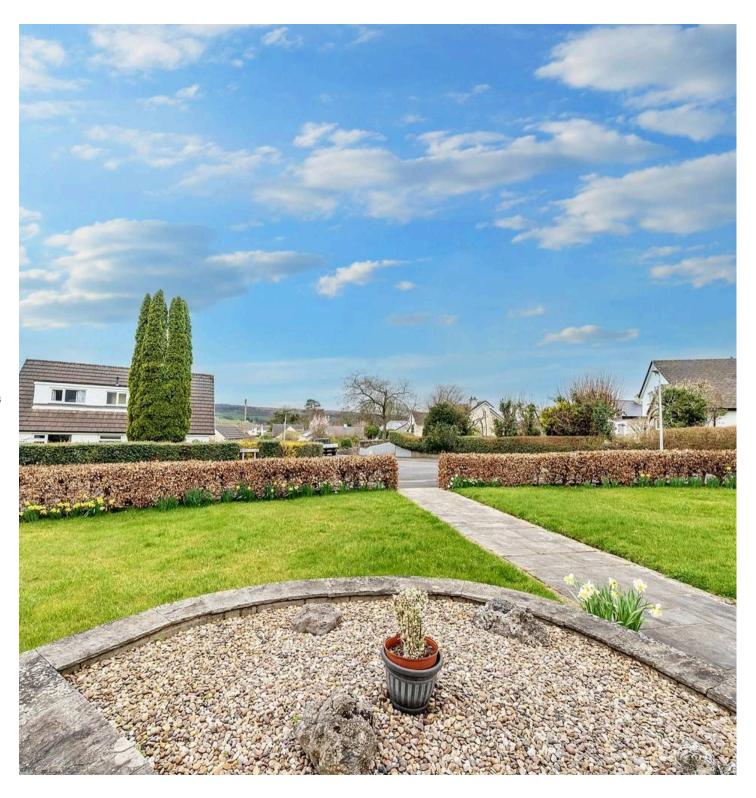

Outside, the bungalow is embraced by beautifully landscaped gardens to the front and rear, offering a picturesque setting for outdoor enjoyment and entertaining. Paved patio seating areas at the rear are complemented by lush lawns, planting beds, and gravelled features, creating a serene outdoor oasis. A paved pathway leads through the manicured front gardens, enhancing the property's kerb appeal. The driveway and garage parking situated to the right of the property provide ample space for multiple vehicles, ensuring convenience for homeowners and visitors alike. With easy access to the M6 Motorway and the amenities of Kendal close by, this charming bungalow offers a harmonious blend of tranquillity and urban convenience, making it a truly special place to call home.

- Detached bungalow
- Substantial sitting room
- Fitted kitchen which leads to the utility room and sun room
- Three double bedrooms
- Four piece suite bathroom
- Located in a quiet residential area
- Well kept gardens to the front and rear
- Easy access to the M6 Motorway and the amenities in Kendal
- Double glazing and gas central heating
- Garage and driveway parking