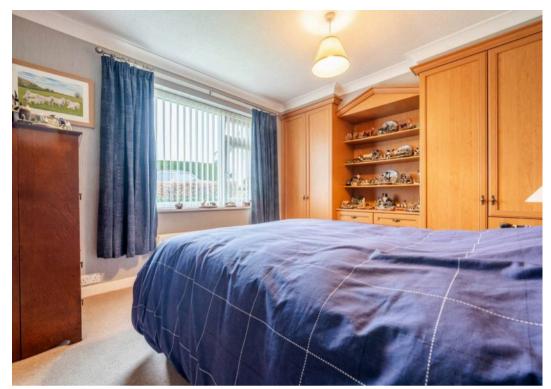

# BEDROOM

13' 11" x 11' 11" (4.25m x 3.62m)

# BEDROOM

11' 11" x 11' 9" (3.62m x 3.59m)

#### **BEDROOM**

12' 2" x 9' 10" (3.72m x 2.99m)