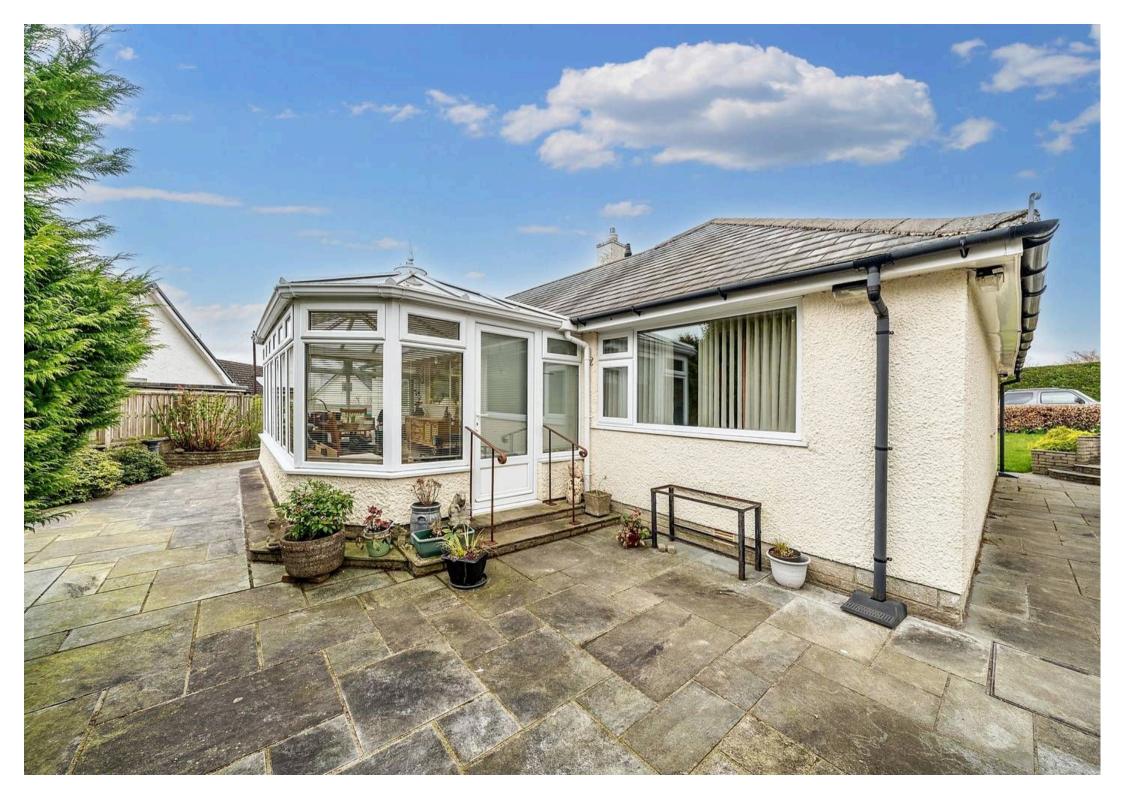

Outside, the bungalow is embraced by beautifully landscaped gardens to the front and rear, offering a picturesque setting for outdoor enjoyment and entertaining. Paved patio seating areas at the rear are complemented by lush lawns, planting beds, and gravelled features, creating a serene outdoor oasis. A paved pathway leads through the manicured front gardens, enhancing the property's kerb appeal. The driveway and garage parking situated to the right of the property provide ample space for multiple vehicles, ensuring convenience for homeowners and visitors alike. With easy access to the M6 Motorway and the amenities of Kendal close by, this charming bungalow offers a harmonious blend of tranquillity and urban convenience, making it a truly special place to call home.