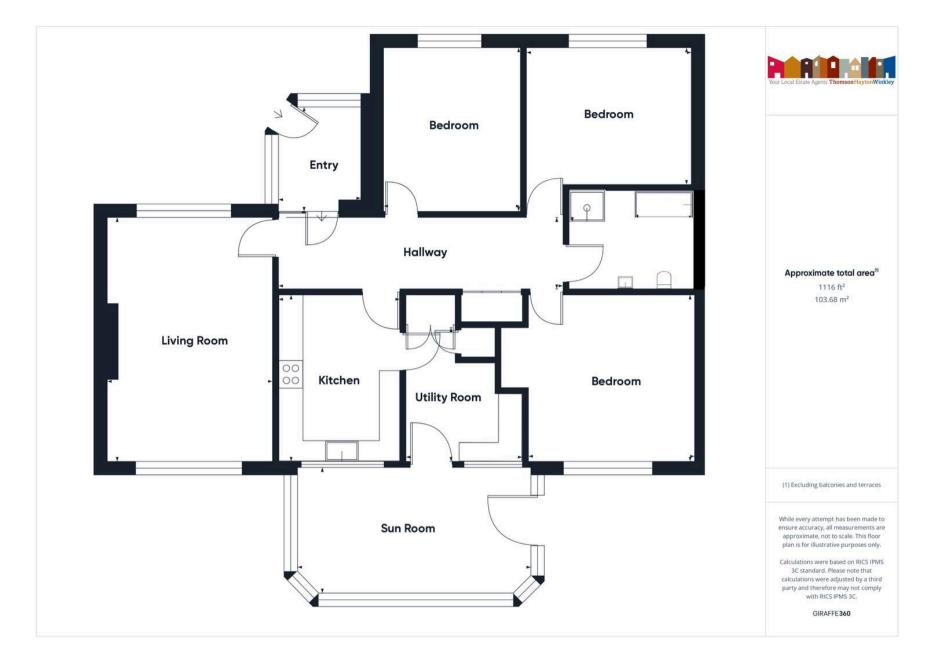

# GROUND FLOOR ENTRANCE HALL

8' 0" x 7' 3" (2.45m x 2.21m)

#### INNER HALLWAY

20' 6" x 5' 9" (6.25m x 1.75m)

#### SITTING ROOM

17' 3" x 12' 0" (5.25m x 3.66m)

# KITCHEN

11' 11" x 8' 6" (3.62m x 2.58m)

#### UTILITY ROOM

9' 5" x 8' 5" (2.88m x 2.57m)

#### SUN ROOM

18' 3" x 10' 2" (5.57m x 3.09m)

# BEDROOM

13' 11" x 11' 11" (4.25m x 3.62m)

# BEDROOM

11' 11" x 11' 9" (3.62m x 3.59m)

#### **BEDROOM**

12' 2" x 9' 10" (3.72m x 2.99m)

# BATHROOM

9' 7" x 6' 11" (2.92m x 2.10m)