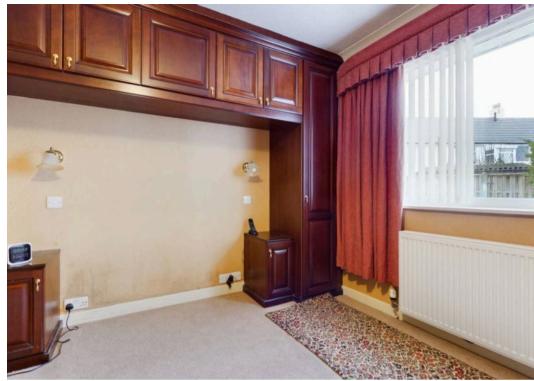

# BEDROOM

13' 11" x 11' 11" (4.25m x 3.62m)

# BEDROOM

11' 11" x 11' 9" (3.62m x 3.59m)

#### **BEDROOM**

12' 2" x 9' 10" (3.72m x 2.99m)