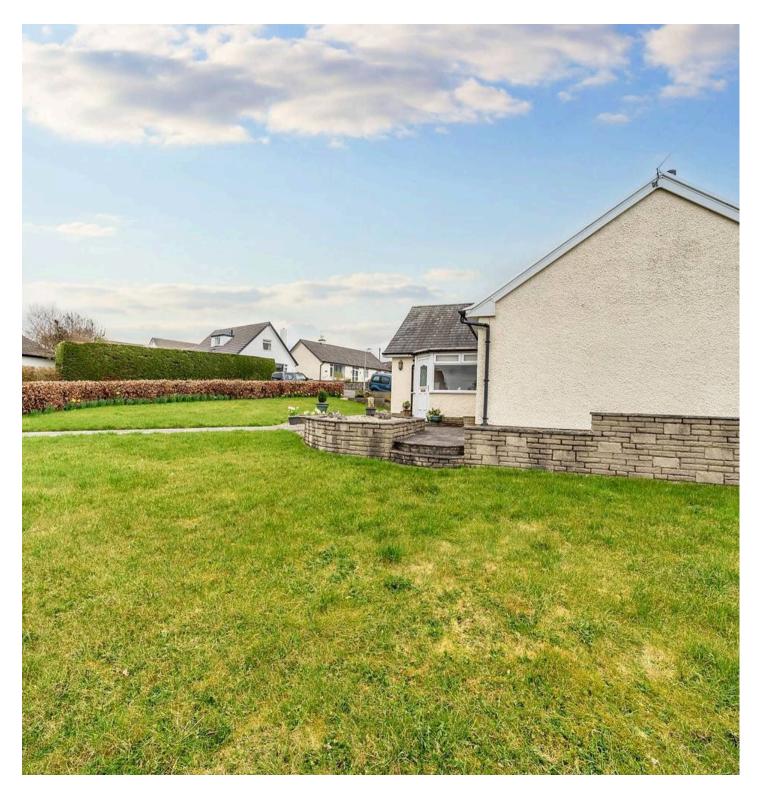

Outside, the bungalow is embraced by beautifully landscaped gardens to the front and rear, offering a picturesque setting for outdoor enjoyment and entertaining. Paved patio seating areas at the rear are complemented by lush lawns, planting beds, and gravelled features, creating a serene outdoor oasis. A paved pathway leads through the manicured front gardens, enhancing the property's kerb appeal. The driveway and garage parking situated to the right of the property provide ample space for multiple vehicles, ensuring convenience for homeowners and visitors alike. With easy access to the M6 Motorway and the amenities of Kendal close by, this charming bungalow offers a harmonious blend of tranquillity and urban convenience, making it a truly special place to call home.

- Detached bungalow
- Substantial sitting room
- Fitted kitchen which leads to the utility room and sun room
- Three double bedrooms
- Four piece suite bathroom
- Located in a quiet residential area
- Well kept gardens to the front and rear
- Easy access to the M6 Motorway and the amenities in Kendal
- Double glazing and gas central heating
- Garage and driveway parking