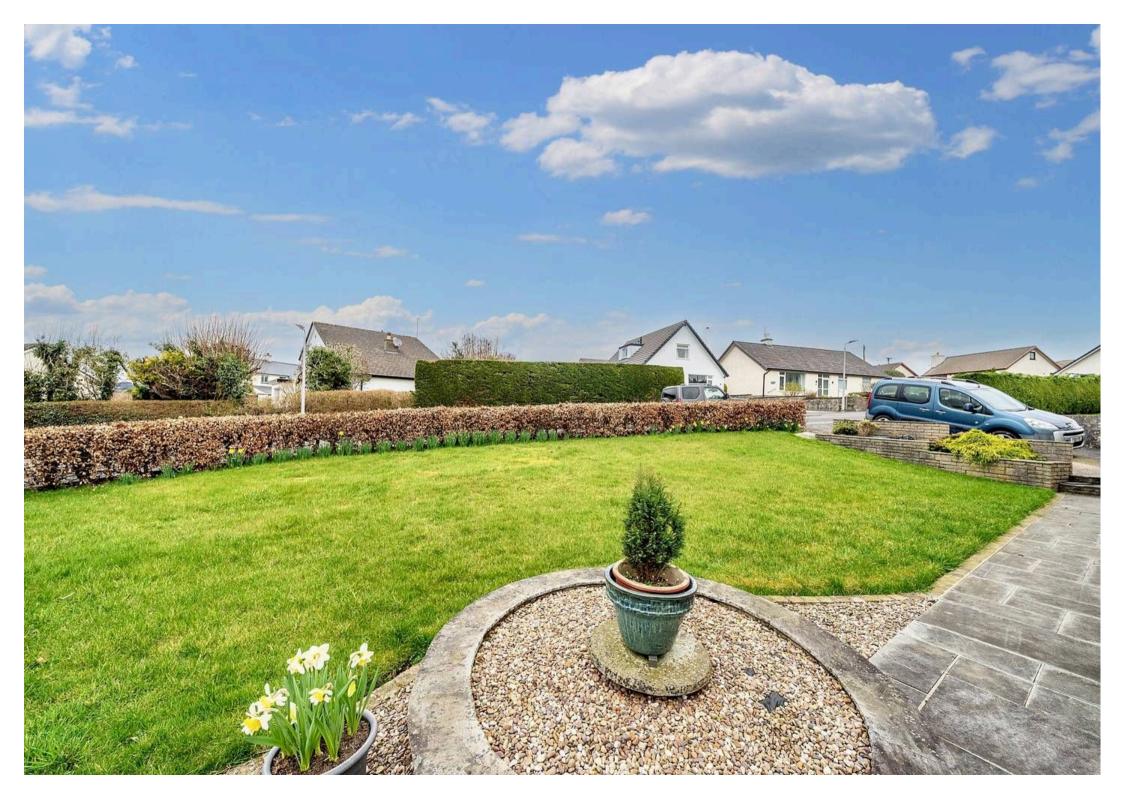

Outside, the bungalow is embraced by beautifully landscaped gardens to the front and rear, offering a picturesque setting for outdoor enjoyment and entertaining. Paved patio seating areas at the rear are complemented by lush lawns, planting beds, and gravelled features, creating a serene outdoor oasis. A paved pathway leads through the manicured front gardens, enhancing the property's kerb appeal. The driveway and garage parking situated to the right of the property provide ample space for multiple vehicles, ensuring convenience for homeowners and visitors alike. With easy access to the M6 Motorway and the amenities of Kendal close by, this charming bungalow offers a harmonious blend of tranquillity and urban convenience, making it a truly special place to call home.