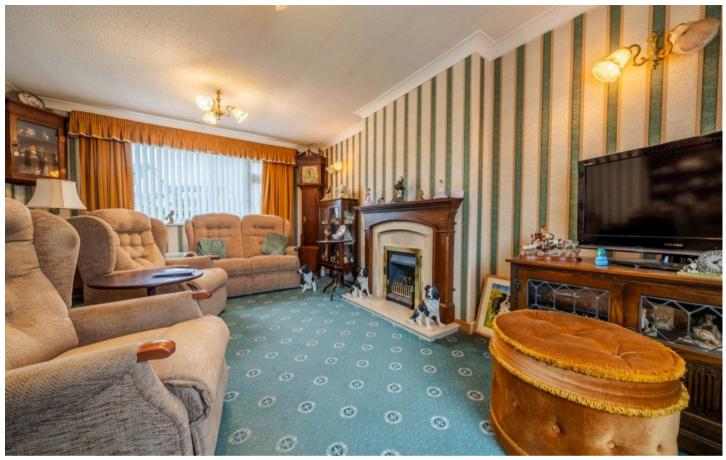

# Natland

A well proportioned detached bungalow with great "home improvement" potential set amidst generous gardens and grounds within the popular village of Natland which offers a post office, well regarded primary school and a village hall and is well placed for the market town of Kendal, the Lake District and the M6. Nestled in a tranquil residential area, this 3-bedroom detached bungalow presents a rare opportunity for those seeking a peaceful retreat within easy reach of urban conveniences. The property boasts a substantial sitting room that welcomes ample natural light, creating a warm and inviting ambience. A fitted kitchen seamlessly flows into a delightful sunroom and a convenient utility room, offering a perfect space for relaxation and culinary creativity. The accommodation further comprises three generous double bedrooms and a four-piece suite bathroom, ensuring comfort and functionality for residents. The property benefits from double glazing and gas central heating, providing energy efficiency and comfortable living throughout the seasons.

#### SITTING ROOM

17' 3" x 12' 0" (5.25m x 3.66m)