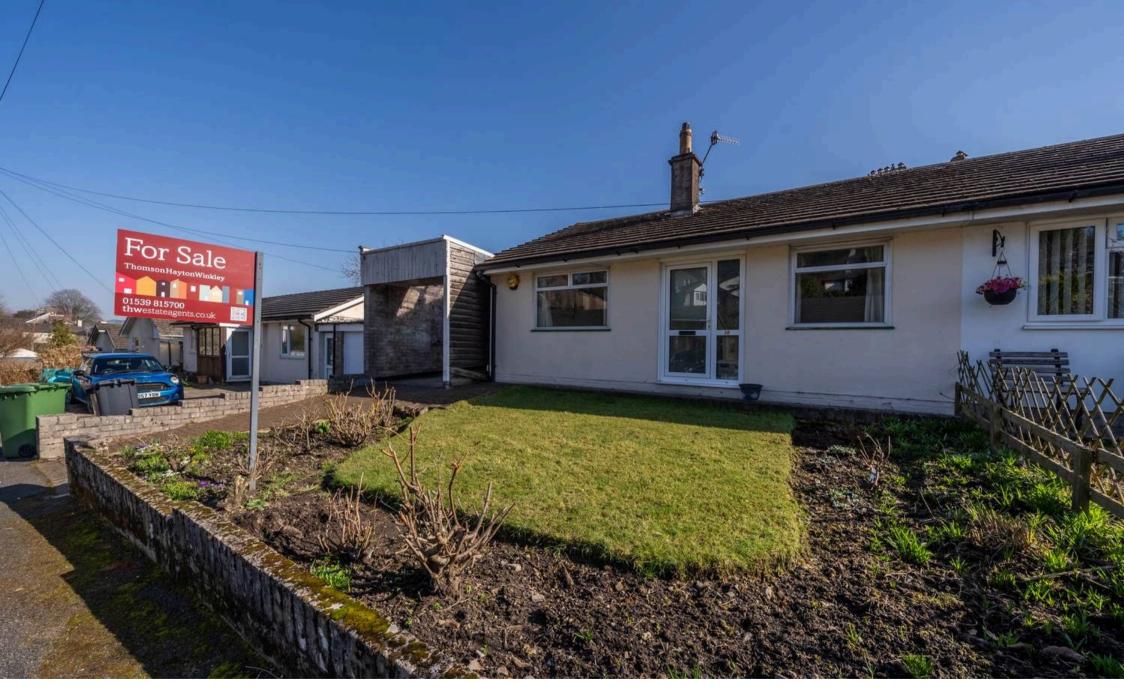

## Kendal

A semi- detached house pleasantly located to the north of Kendal offering easy access to the market town and all the local amenities as well as the M6 motorway and the Lake District National Park. This three-bedroom semi-detached bungalow offers a comfortable and convenient lifestyle in a sought-after location. The property is in need of some modernisation but would be a great first home or a investment property.

Situated within easy reach of the town centre, this property boasts a light and airy sitting room, perfect for relaxing or entertaining guests. The kitchen overlooks the rear garden, providing a serene environment while preparing meals. Three well-proportioned bedrooms offer ample space for residents or guests. The property is also complimented by a three-piece suite bathroom. The home is fitted with double glazing and gas central heating for added comfort. With no chain, this bungalow presents a hassle-free move-in opportunity.

Outside, the property is surrounded by sunlit gardens to both the front and rear, allowing residents to enjoy the outdoors in the privacy of their own home. The rear garden features a raised patio seating area, providing a charming space for soaking up the sunshine.

Planting beds add a touch of greenery, enhancing the overall aesthetics of the patio area. At the front, a neatly kept lawn is complemented by flower beds, creating a welcoming entrance to the property.

Additionally, the property offers an under-croft area that can be utilised for parking or storing bikes, adding extra convenience to every-day living. Driveway parking and on-street parking ensure that residents and guests have ample space for their vehicles, making this property not only a comfortable living space but a practical one as well.