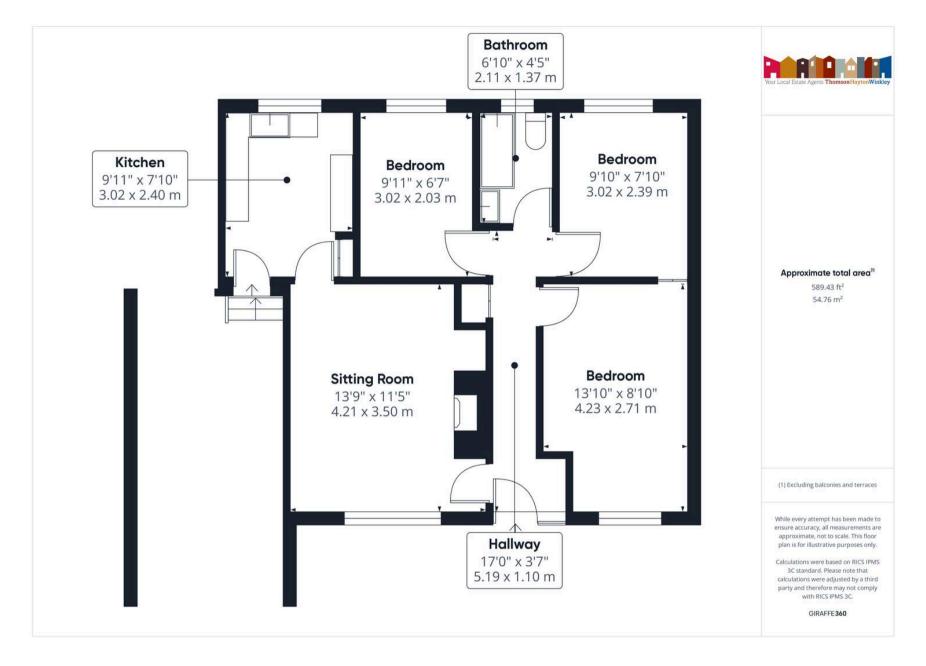

## GROUND FLOOR INNER HALLWAY

17' 7" x 3' 7" (5.36m x 1.09m)

## SITTING ROOM

14' 7" x 11' 6" (4.45m x 3.51m)

## KITCHEN

10' 6" x 7' 10" (3.20m x 2.40m)

## BEDROOM

13' 11" x 8' 11" (4.25m x 2.71m)

## BEDROOM

9' 10" x 8' 1" (2.99m x 2.47m)

## BEDROOM

10' 0" x 6' 8" (3.06m x 2.04m)

## BATHROOM

7' 0" x 4' 5" (2.14m x 1.35m)