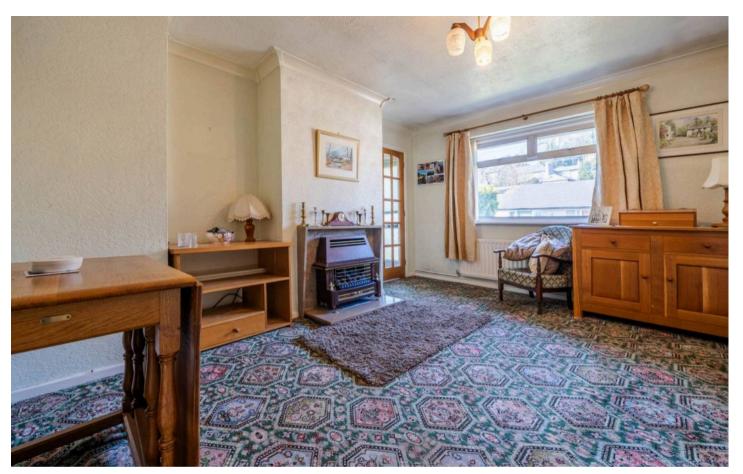

Situated within easy reach of the town centre, this property boasts a light and airy sitting room, perfect for relaxing or entertaining guests. The kitchen overlooks the rear garden, providing a serene environment while preparing meals. Three well-proportioned bedrooms offer ample space for residents or guests. The property is also complimented by a three-piece suite bathroom. The home is fitted with double glazing and gas central heating for added comfort. With no chain, this bungalow presents a hassle-free move-in opportunity.

## SITTING ROOM

14' 7" x 11' 6" (4.45m x 3.51m)