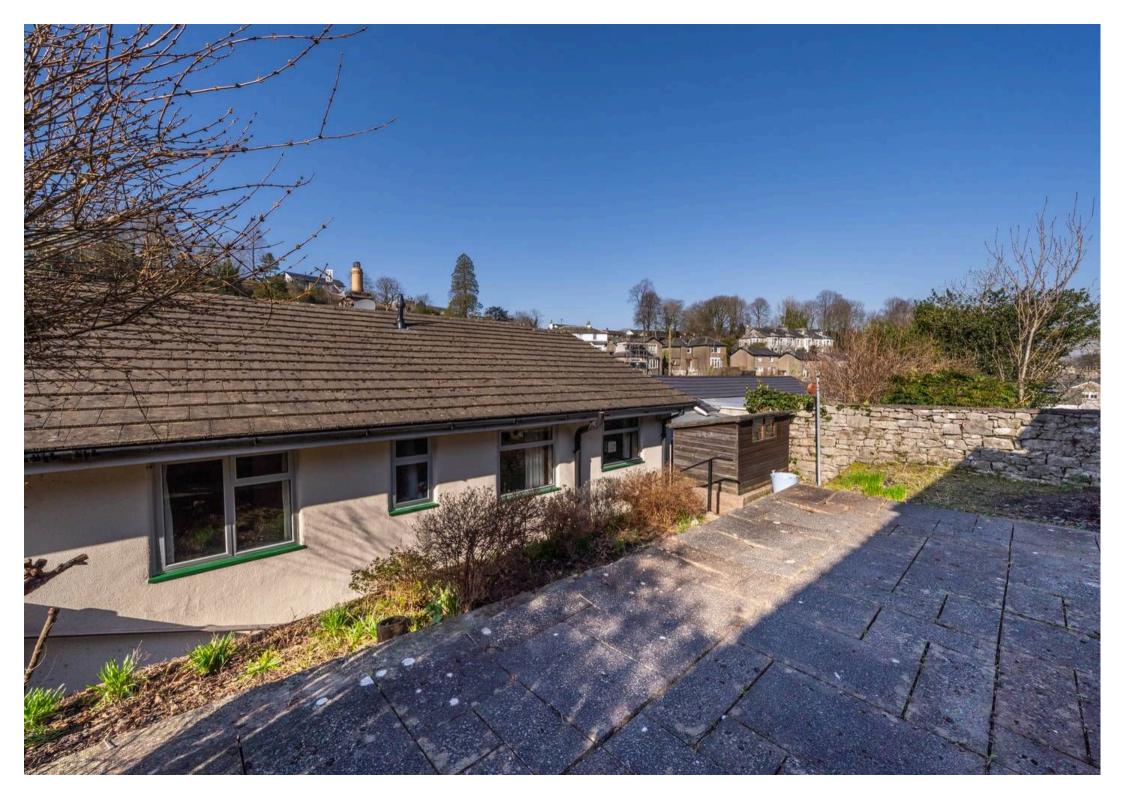

Outside, the property is surrounded by sunlit gardens to both the front and rear, allowing residents to enjoy the outdoors in the privacy of their own home. The rear garden features a raised patio seating area, providing a charming space for soaking up the sunshine.

Planting beds add a touch of greenery, enhancing the overall aesthetics of the patio area. At the front, a neatly kept lawn is complemented by flower beds, creating a welcoming entrance to the property.

Additionally, the property offers an under-croft area that can be utilised for parking or storing bikes, adding extra convenience to every-day living. Driveway parking and on-street parking ensure that residents and guests have ample space for their vehicles, making this property not only a comfortable living space but a practical one as well.