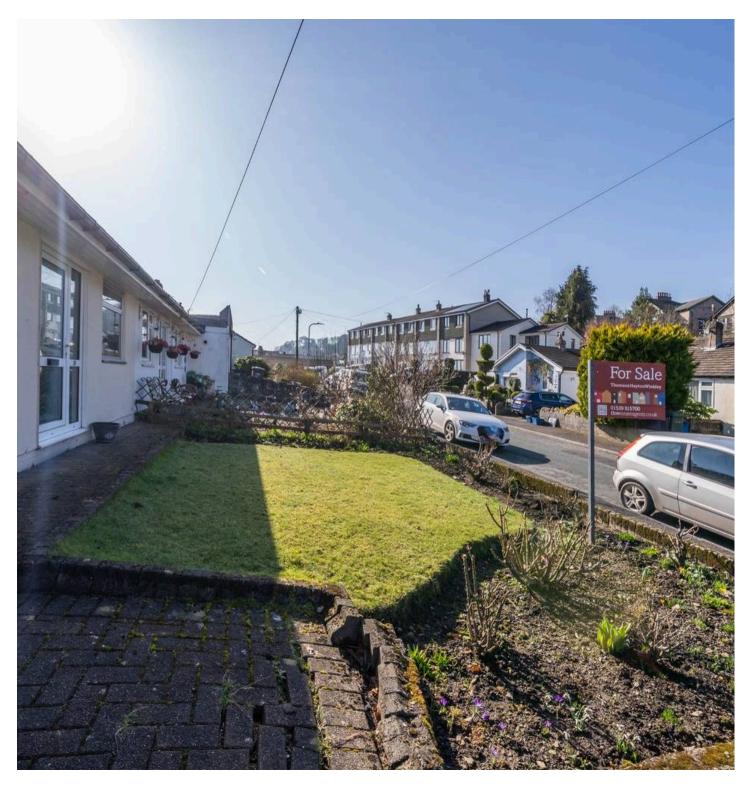

Outside, the property is surrounded by sunlit gardens to both the front and rear, allowing residents to enjoy the outdoors in the privacy of their own home. The rear garden features a raised patio seating area, providing a charming space for soaking up the sunshine.

Planting beds add a touch of greenery, enhancing the overall aesthetics of the patio area. At the front, a neatly kept lawn is complemented by flower beds, creating a welcoming entrance to the property.

Additionally, the property offers an under-croft area that can be utilised for parking or storing bikes, adding extra convenience to every-day living. Driveway parking and on-street parking ensure that residents and guests have ample space for their vehicles, making this property not only a comfortable living space but a practical one as well.