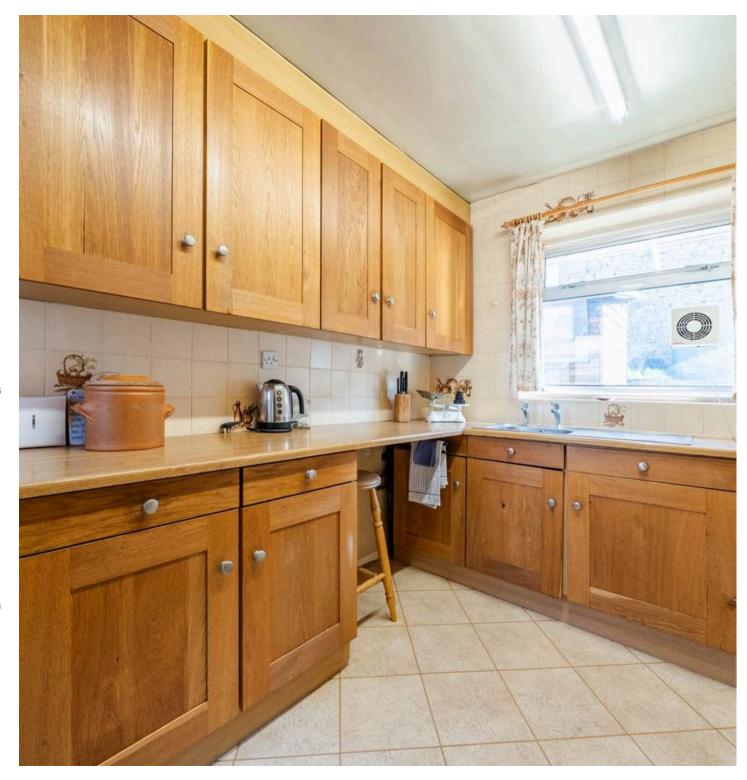

Situated within easy reach of the town centre, this property boasts a light and airy sitting room, perfect for relaxing or entertaining guests. The kitchen overlooks the rear garden, providing a serene environment while preparing meals. Three well-proportioned bedrooms offer ample space for residents or guests. The property is also complimented by a three-piece suite bathroom. The home is fitted with double glazing and gas central heating for added comfort. With no chain, this bungalow presents a hassle-free move-in opportunity.

## KITCHEN

10' 6" x 7' 10" (3.20m x 2.40m)