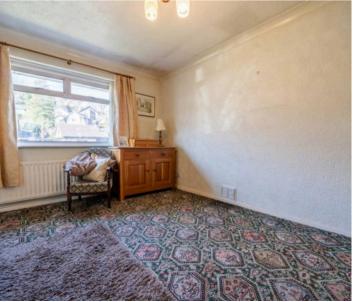

## BEDROOM

13' 11" x 8' 11" (4.25m x 2.71m)

## BEDROOM

9' 10" x 8' 1" (2.99m x 2.47m)

## BEDROOM

10' 0" x 6' 8" (3.06m x 2.04m)