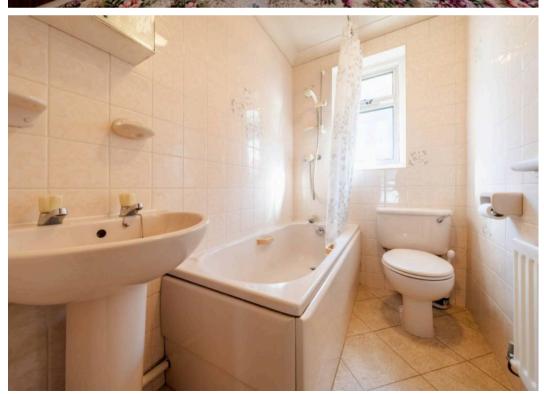

## BATHROOM

7' 0" x 4' 5" (2.14m x 1.35m)

Situated within easy reach of the town centre, this property boasts a light and airy sitting room, perfect for relaxing or entertaining guests. The kitchen overlooks the rear garden, providing a serene environment while preparing meals. Three well-proportioned bedrooms offer ample space for residents or guests. The property is also complimented by a three-piece suite bathroom. The home is fitted with double glazing and gas central heating for added comfort. With no chain, this bungalow presents a hassle-free move-in opportunity.