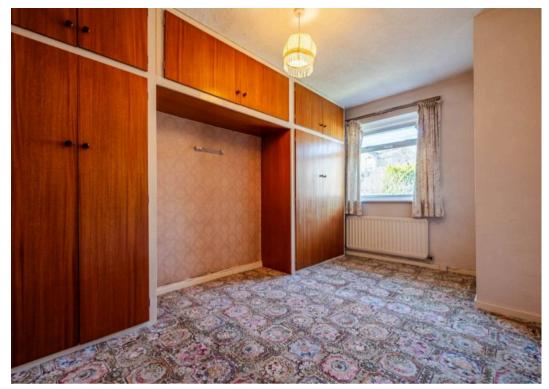

## BEDROOM

13' 11" x 8' 11" (4.25m x 2.71m)

## BEDROOM

9' 10" x 8' 1" (2.99m x 2.47m)

## BEDROOM

10' 0" x 6' 8" (3.06m x 2.04m)