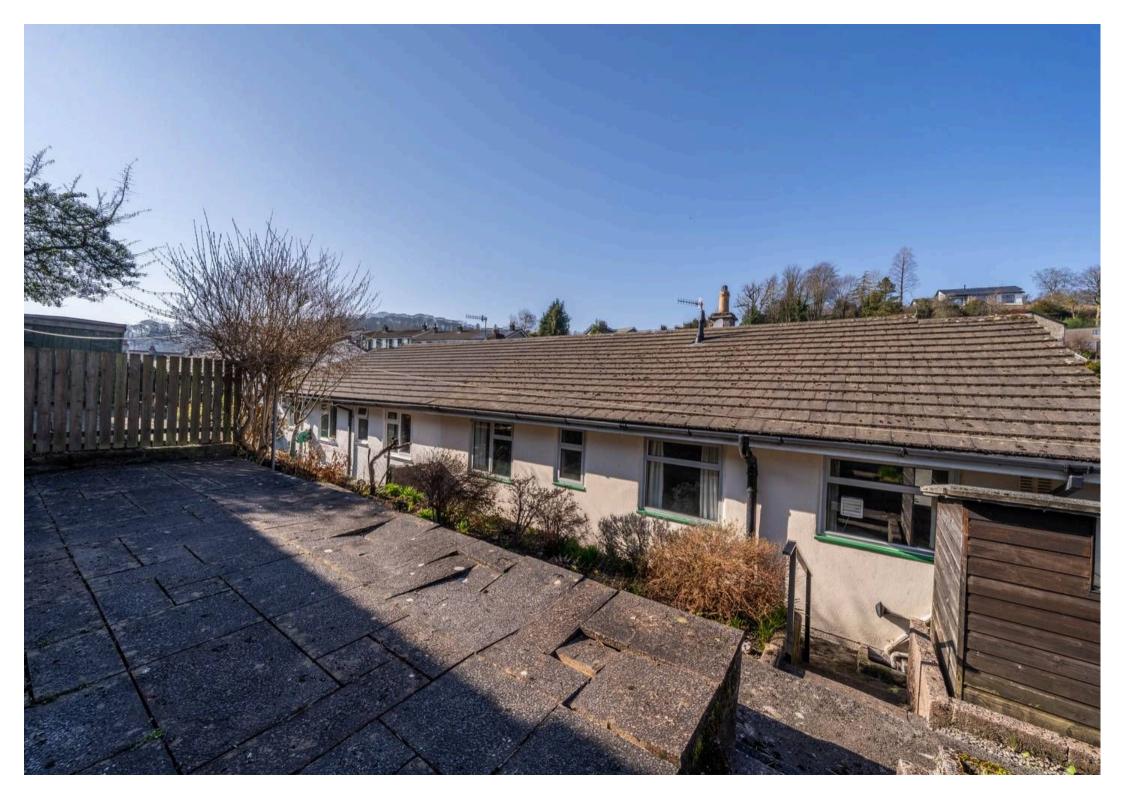

Outside, the property is surrounded by sunlit gardens to both the front and rear, allowing residents to enjoy the outdoors in the privacy of their own home. The rear garden features a raised patio seating area, providing a charming space for soaking up the sunshine.

Planting beds add a touch of greenery, enhancing the overall aesthetics of the patio area. At the front, a neatly kept lawn is complemented by flower beds, creating a welcoming entrance to the property.

Additionally, the property offers an under-croft area that can be utilised for parking or storing bikes, adding extra convenience to every-day living. Driveway parking and on-street parking ensure that residents and guests have ample space for their vehicles, making this property not only a comfortable living space but a practical one as well.