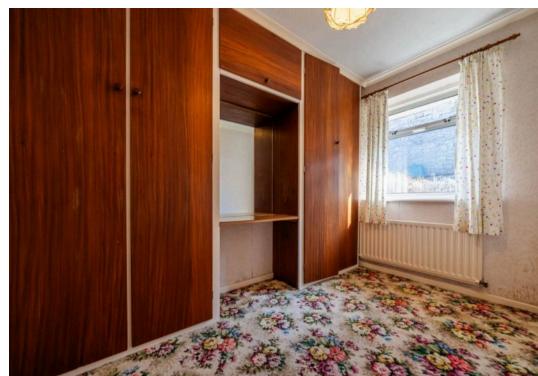

## BEDROOM

13' 11" x 8' 11" (4.25m x 2.71m)

## BEDROOM

9' 10" x 8' 1" (2.99m x 2.47m)

## BEDROOM

10' 0" x 6' 8" (3.06m x 2.04m)