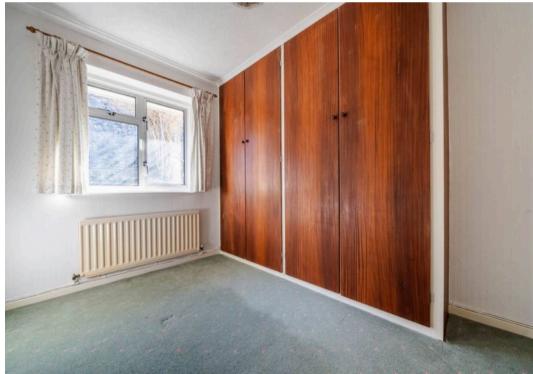

## BEDROOM

13' 11" x 8' 11" (4.25m x 2.71m)

## BEDROOM

9' 10" x 8' 1" (2.99m x 2.47m)

## BEDROOM

10' 0" x 6' 8" (3.06m x 2.04m)