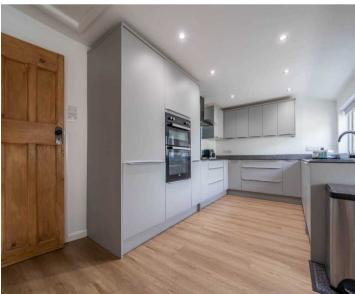

Nestled in the heart of the town centre, this well presented 4-bedroom mid-terrace house offers a perfect blend of modern comfort and convenient location. The property boasts a light and airy sitting room, providing a welcoming space for relaxation. Complete with double glazing and gas central heating, this home offers both warmth and energy efficiency. The modern dining kitchen is a focal point of the house, featuring sleek finishes and ample storage space for culinary enthusiasts. Upstairs, you will find a double bedroom and single bedroom on the first floor and a further two double bedrooms on the second floor, each offering comfort and privacy. The stunning four-piece bathroom adds a touch of luxury to every-day living. With onroad parking available and easy access to the Lake District National Park, this property is perfect for those seeking a harmonious balance of urban convenience and outdoor adventure.

# GROUND FLOOR

ENTRANCE HALL

18' 9" x 5' 10" (5.71m x 1.79m)

SITTING ROOM

20' 2" x 10' 9" (6.15m x 3.27m)

DINING KITCHEN

17' 8" x 11' 6" (5.38m x 3.51m)

FIRST FLOOR LANDING