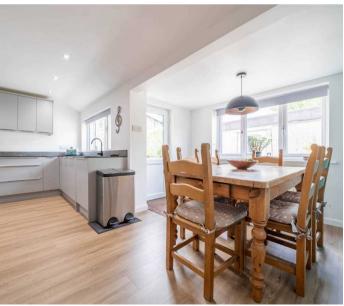

Nestled in the heart of the town centre, this well presented 4-bedroom mid-terrace house offers a perfect blend of modern comfort and convenient location. The property boasts a light and airy sitting room, providing a welcoming space for relaxation. Complete with double glazing and gas central heating, this home offers both warmth and energy efficiency. The modern dining kitchen is a focal point of the house, featuring sleek finishes and ample storage space for culinary enthusiasts. Upstairs, you will find a double bedroom and single bedroom on the first floor and a further two double bedrooms on the second floor, each offering comfort and privacy. The stunning four-piece bathroom adds a touch of luxury to every-day living. With onroad parking available and easy access to the Lake District National Park, this property is perfect for those seeking a harmonious balance of urban convenience and outdoor adventure.

# GROUND FLOOR

ENTRANCE HALL

18' 9" x 5' 10" (5.71m x 1.79m)

SITTING ROOM

20' 2" x 10' 9" (6.15m x 3.27m)

DINING KITCHEN

17' 8" x 11' 6" (5.38m x 3.51m)

FIRST FLOOR LANDING