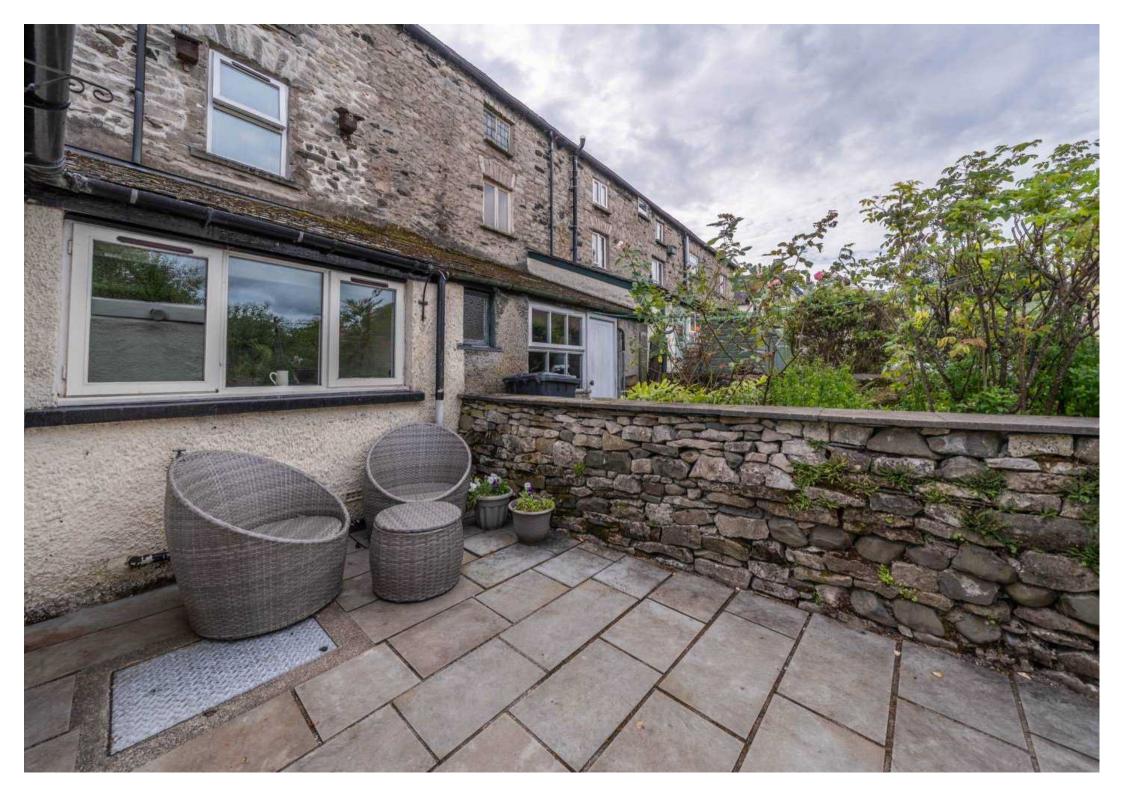

Step outside into the private patio garden, perfect for enjoying al fresco dining or simply basking in the sunshine. The outdoor space is ideal for hosting gatherings with space for garden furniture and an assortment of potted plants, adding a touch of greenery to the urban setting. Additionally, the property features an outbuilding offering ample storage space for all your needs, from gardening tools to outdoor equipment. Whether you are looking to unwind in the serenity of your garden or explore the natural beauty of the Lake District National Park just a stone's throw away, this property offers a harmonious blend of indoor comfort and outdoor enjoyment.