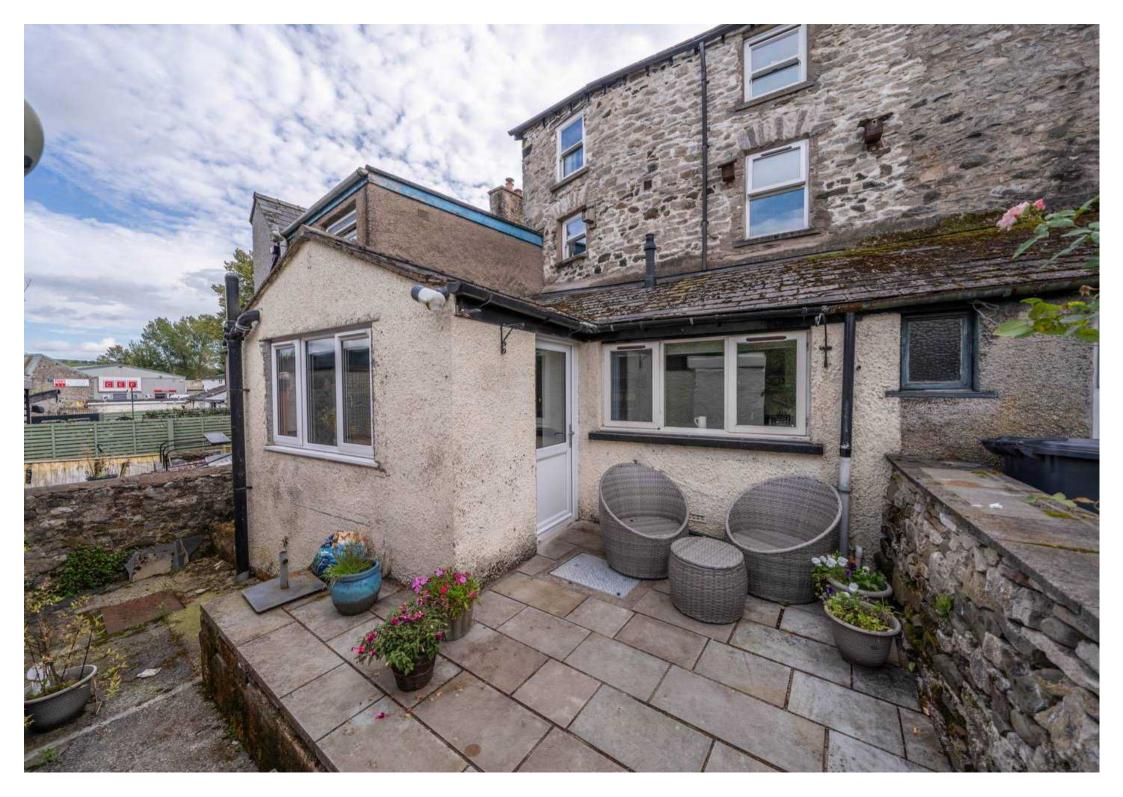

Step outside into the private patio garden, perfect for enjoying al fresco dining or simply basking in the sunshine. The outdoor space is ideal for hosting gatherings with space for garden furniture and an assortment of potted plants, adding a touch of greenery to the urban setting. Additionally, the property features an outbuilding offering ample storage space for all your needs, from gardening tools to outdoor equipment. Whether you are looking to unwind in the serenity of your garden or explore the natural beauty of the Lake District National Park just a stone's throw away, this property offers a harmonious blend of indoor comfort and outdoor enjoyment.