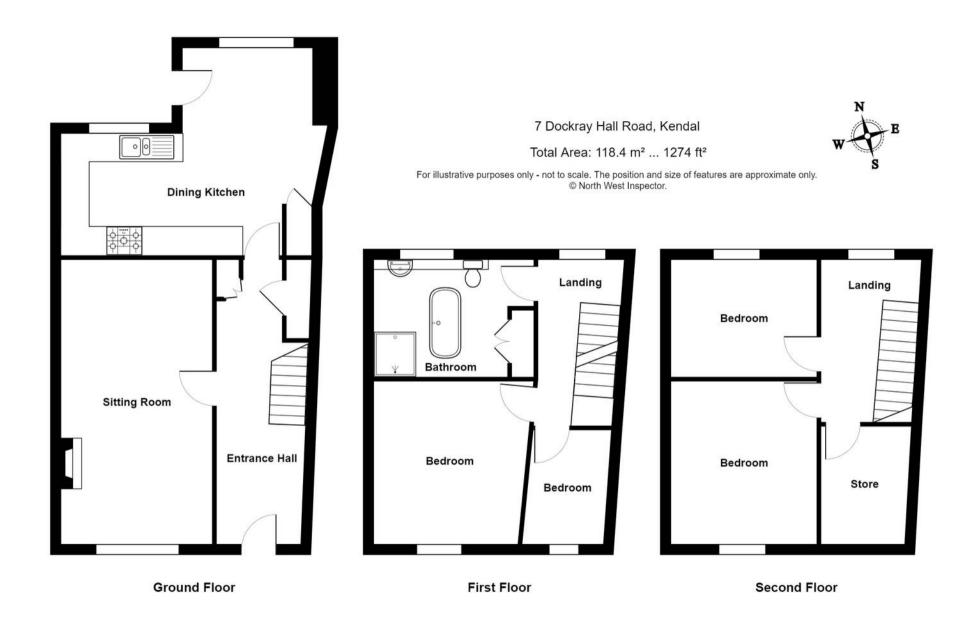

# GROUND FLOOR

ENTRANCE HALL

18' 9" x 5' 10" (5.71m x 1.79m)

SITTING ROOM

20' 2" x 10' 9" (6.15m x 3.27m)

DINING KITCHEN

17' 8" x 11' 6" (5.38m x 3.51m)

FIRST FLOOR LANDING

11' 3" x 2' 11" (3.42m x 0.90m)

BEDROOM

11' 7" x 9' 7" (3.53m x 2.93m)

BEDROOM

7' 10" x 5' 7" (2.39m x 1.71m)

BATHROOM

11' 7" x 9' 0" (3.54m x 2.74m)

SECOND FLOOR LANDING

10' 10" x 3' 4" (3.30m x 1.02m)

BEDROOM

11' 7" x 11' 6" (3.52m x 3.50m)

BEDROOM

11' 7" x 10' 4" (3.54m x 3.15m)

**STORE** 

Walk in store room with shelving, loft access.