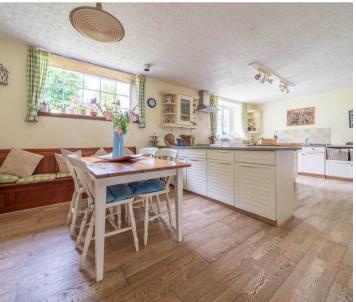

further planting, allowing residents to personalise their outdoor haven to suit their taste and preferences.

- Link-detached home
- Impressive far reaching views
- Light and airy reception rooms
- Double glazing throughout
- Beautiful kitchen diner
- Utility room
- Five double bedrooms
- Gardens to the rear
- Wet room and en-suite bathroom
- Garage and driveway parking

## EPC RATING E

#### **SERVICES**

Mains electric, oil central heating, mains water, non mains drainage

## COUNCIL TAX:BAND F

## TENRUE:FREEHOLD

## **DIRECTIONS**

From Milnthorpe follow the A6, pass through Beetham and take a right at the Hale car garage. Follow the road and take a right onto a back road and continue all the way where you will fine Hale Head House on the right.

WHAT3WORDS:rudder.hidden.frail









## GROUND FLOOR

# ENTRANCE HALL/DINING AREA

25' 3" x 21' 11" (7.69m x 6.68m)

## KITCHEN DINER

25' 6" x 12' 9" (7.78m x 3.89m)

#### UTILITY ROOM

12' 9" x 11' 7" (3.88m x 3.54m)

#### BEDROOM

11' 4" x 8' 8" (3.45m x 2.63m)

## BEDROOM/SITTING ROOM

14' 8" x 11' 1" (4.46m x 3.37m)

## INNER HALLWAY

12' 2" x 11' 5" (3.71m x 3.49m)

## WET ROOM

8' 6" x 8' 0" (2.59m x 2.44m)

## FIRST FLOOR

#### LANDING/LOUNGE

25' 1" x 23' 4" (7.65m x 7.11m)

#### **BEDROOM**

23' 4" x 12' 0" (7.11m x 3.66m)

#### **EN-SUITE**

10' 6" x 6' 2" (3.21m x 1.88m)

#### INNER HALLWAY

5' 9" x 4' 4" (1.76m x 1.33m)

#### **BEDROOM**

12' 10" x 9' 9" (3.90m x 2.97m)

# BEDROOM

12' 6" x 6' 5" (3.82m x 1.96m)















# **THW Estate Agents**

112 Stricklandgate, Kendal - LA9 4PU

01539 815700 • kendal@