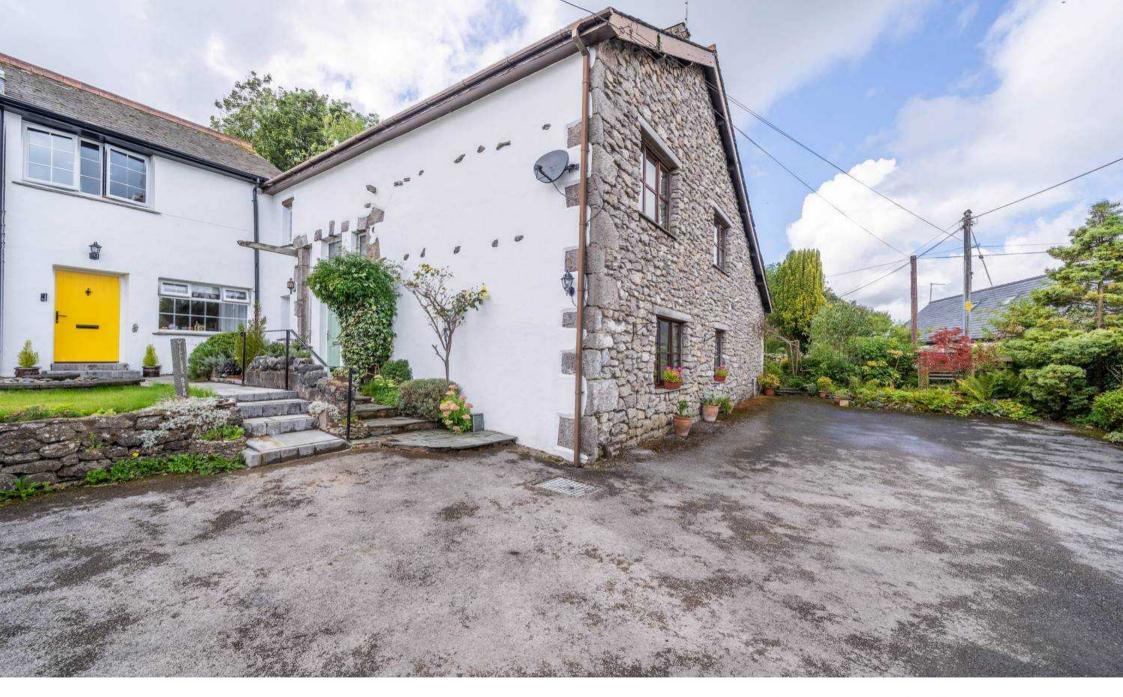

# Hale Head House

Hale

A well presented link-detached family home situated in a beautiful countryside setting on the outskirts of Beetham. The property has easy access to all local amenities and fantastic road links to both the Lake District National Park and the M6 Motorway.

This impressive link-detached 5-bedroom house promises a light and airy living experience throughout. The property features a stunning entrance hall which has its own dining space as well. From the entrance hall you can access the handy wet room two double bedrooms with one currently being used as a sitting room and a beautiful kitchen diner perfect for spending time with the family in. A utility room can be accessed from the kitchen diner which is handy for all your washing and storage needs.