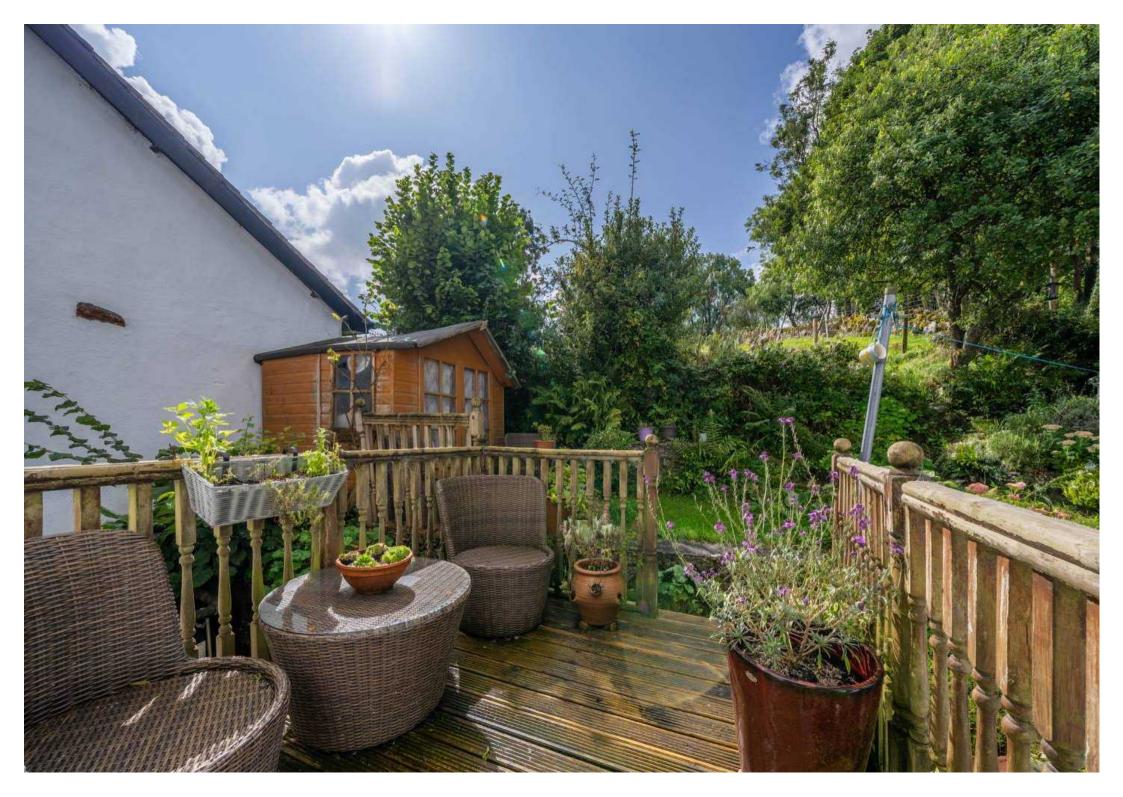

Upstairs you will find a fantastic landing space which has been used as a lounge to relax in with the family. The first floor offers three more double bedrooms with the main bedroom having a en-suite bathroom and access to the rear garden. With gardens to the rear, residents can unwind in the tranquillity of nature while also enjoying the convenience of a garage and driveway parking. Step into the delightful enclosed rear garden which offers a serene escape from the hustle and bustle of every-day life. A decking area with seating space provides the perfect setting for al fresco dining or entertaining guests. Well-kept lawns, established trees, and hedges enhance the charm of the outdoor space while providing privacy. Stocked flower beds offer gardening enthusiasts a chance to showcase their green thumb, creating a colourful oasis. Additionally, the side of the property features lush greenery with shrubs, hedges, and ample space for further planting, allowing residents to personalise their outdoor haven to suit their taste and preferences.