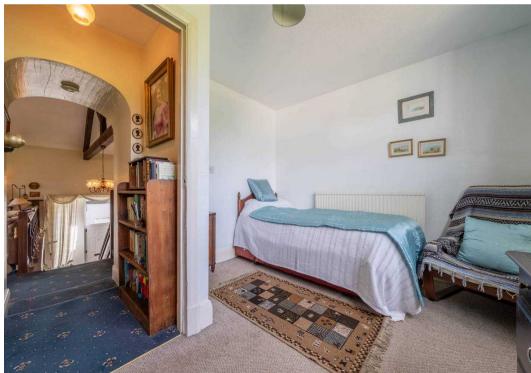

#### BEDROOM

11' 4" x 8' 8" (3.45m x 2.63m)

## BEDROOM/SITTING ROOM

14' 8" x 11' 1" (4.46m x 3.37m)