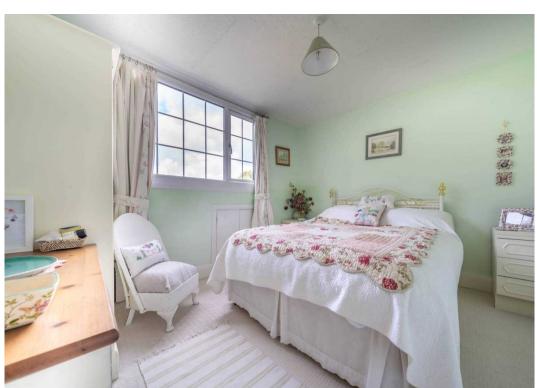

#### **BEDROOM**

12' 10" x 9' 9" (3.90m x 2.97m)

# BEDROOM

12' 6" x 6' 5" (3.82m x 1.96m)