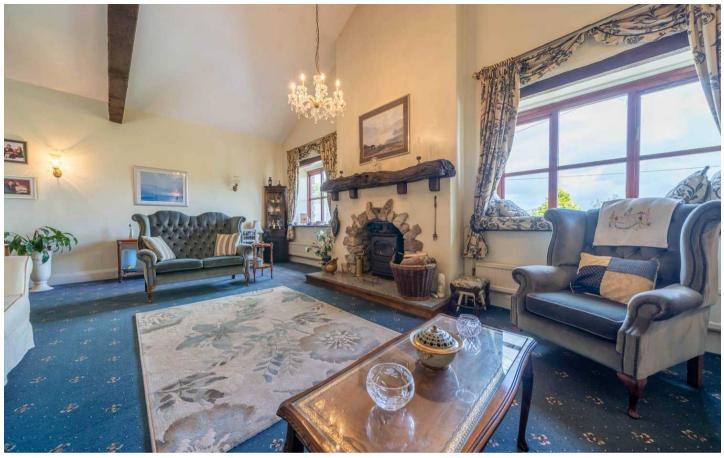

Upstairs you will find a fantastic landing space which has been used as a lounge to relax in with the family. The first floor offers three more double bedrooms with the main bedroom having a en-suite bathroom and access to the rear garden. With gardens to the rear, residents can unwind in the tranquillity of nature while also enjoying the convenience of a garage and driveway parking. Step into the delightful enclosed rear garden which offers a serene escape from the hustle and bustle of every-day life. A decking area with seating space provides the perfect setting for al fresco dining or entertaining guests. Well-kept lawns, established trees, and hedges enhance the charm of the outdoor space while providing privacy. Stocked flower beds offer gardening enthusiasts a chance to showcase their green thumb, creating a colourful oasis. Additionally, the side of the property features lush greenery with shrubs, hedges, and ample space for further planting, allowing residents to personalise their outdoor haven to suit their taste and preferences.

#### LANDING/LOUNGE

25' 1" x 23' 4" (7.65m x 7.11m)