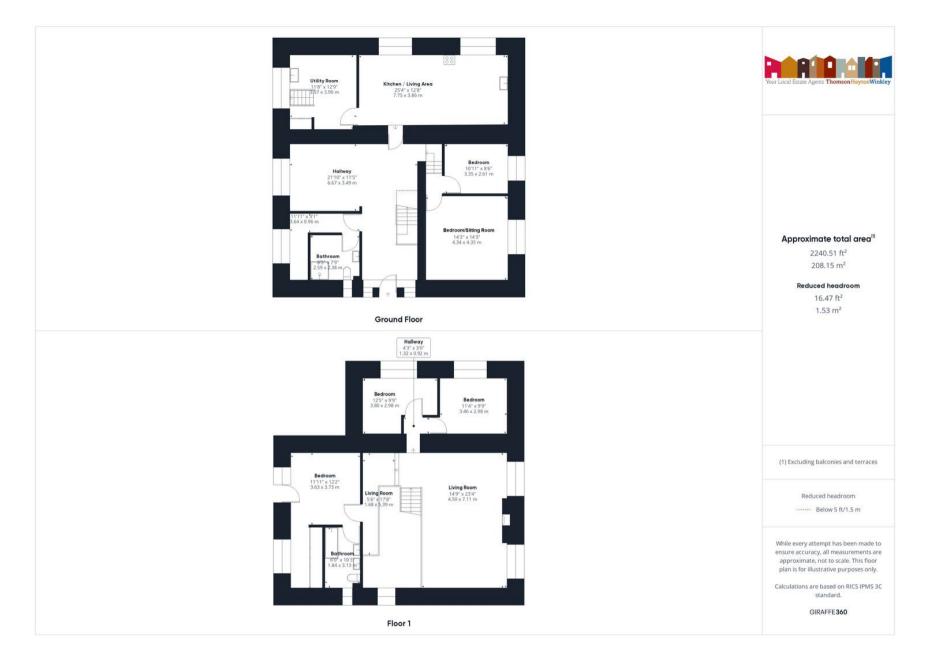

## GROUND FLOOR

# ENTRANCE HALL/DINING AREA

25' 3" x 21' 11" (7.69m x 6.68m)

## KITCHEN DINER

25' 6" x 12' 9" (7.78m x 3.89m)

#### UTILITY ROOM

12' 9" x 11' 7" (3.88m x 3.54m)

#### BEDROOM

11' 4" x 8' 8" (3.45m x 2.63m)

## BEDROOM/SITTING ROOM

14' 8" x 11' 1" (4.46m x 3.37m)

## INNER HALLWAY

12' 2" x 11' 5" (3.71m x 3.49m)

## WET ROOM

8' 6" x 8' 0" (2.59m x 2.44m)

## FIRST FLOOR

#### LANDING/LOUNGE

25' 1" x 23' 4" (7.65m x 7.11m)

#### **BEDROOM**

23' 4" x 12' 0" (7.11m x 3.66m)

#### **EN-SUITE**

10' 6" x 6' 2" (3.21m x 1.88m)

#### INNER HALLWAY

5' 9" x 4' 4" (1.76m x 1.33m)

#### **BEDROOM**

12' 10" x 9' 9" (3.90m x 2.97m)

# BEDROOM

12' 6" x 6' 5" (3.82m x 1.96m)