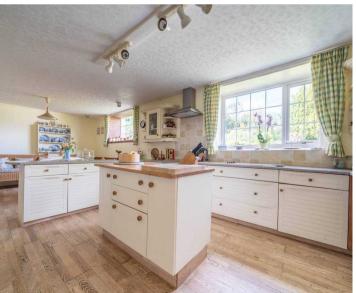

or further planting, allowing residents to personalise their outdoor haven to suit their taste and preferences.

- Link-detached home
- Impressive far reaching views
- Light and airy reception rooms
- Double glazing throughout
- Beautiful kitchen diner
- Utility room
- Five double bedrooms
- Gardens to the rear
- Wet room and en-suite bathroom
- Garage and driveway parking

## EPC RATING E

#### **SERVICES**

Mains electric, oil central heating, mains water, non mains drainage

## COUNCIL TAX:BAND F

## TENRUE:FREEHOLD

## **DIRECTIONS**

From Milnthorpe follow the A6, pass through Beetham and take a right at the Hale car garage. Follow the road and take a right onto a back road and continue all the way where you will fine Hale Head House on the right.

WHAT3WORDS:rudder.hidden.frail









## GROUND FLOOR

# ENTRANCE HALL/DINING AREA

25' 3" x 21' 11" (7.69m x 6.68m)

## KITCHEN DINER

25' 6" x 12' 9" (7.78m x 3.89m)

#### UTILITY ROOM

12' 9" x 11' 7" (3.88m x 3.54m)

#### BEDROOM

11' 4" x 8' 8" (3.45m x 2.63m)

## BEDROOM/SITTING ROOM

14' 8" x 11' 1" (4.46m x 3.37m)

## INNER HALLWAY

12' 2" x 11' 5" (3.71m x 3.49m)

## WET ROOM

8' 6" x 8' 0" (2.59m x 2.44m)

## FIRST FLOOR

#### LANDING/LOUNGE

25' 1" x 23' 4" (7.65m x 7.11m)

#### **BEDROOM**

23' 4" x 12' 0" (7.11m x 3.66m)

#### **EN-SUITE**

10' 6" x 6' 2" (3.21m x 1.88m)

#### INNER HALLWAY

5' 9" x 4' 4" (1.76m x 1.33m)

#### **BEDROOM**

12' 10" x 9' 9" (3.90m x 2.97m)

# BEDROOM

12' 6" x 6' 5" (3.82m x 1.96m)















# **THW Estate Agents**

112 Stricklandgate, Kendal - LA9 4PU

01539 815700 • kenda