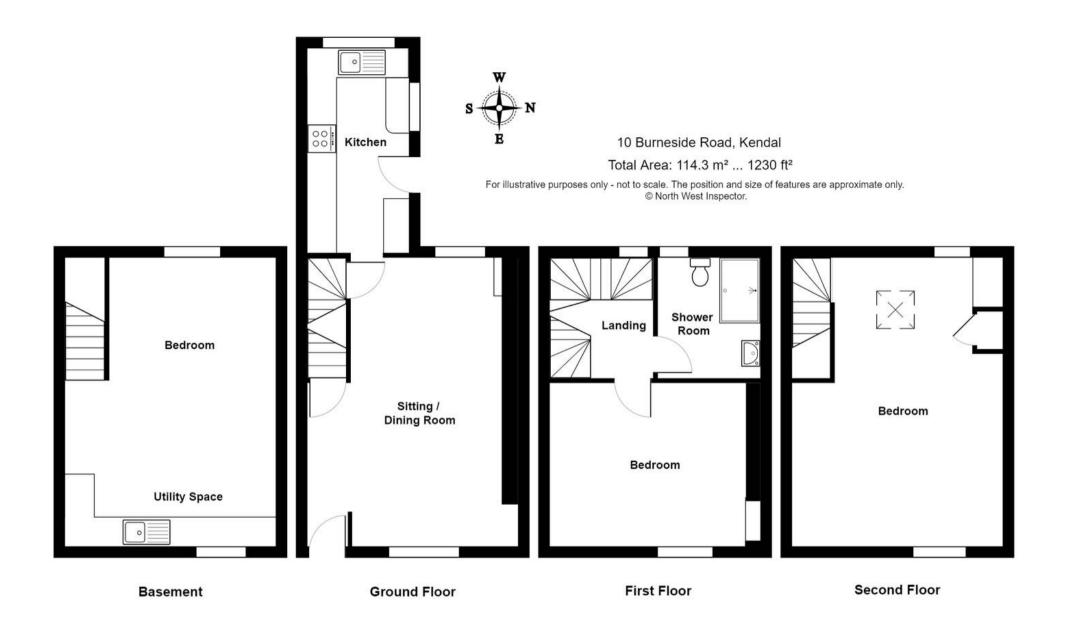

The well presented accommodation, which is laid to four floors, briefly comprises sitting/dining room and modern breakfast kitchen with integrated appliances on the ground floor, a double bedroom and modern shower room on the first floor. The second floor offers a generous double bedroom with lovely views and there is an impressive versatile lower ground floor bedroom with modern utility space. The property benefits from double glazing to all but the entrance door and has gas central heating throughout.

## GROUND FLOOR

ENTRANCE

12' 9" x 2' 11" (3.88m x 0.88m)

SITTING/DINING ROOM

19' 8" x 12' 9" (6.00m x 3.88m)

BREAKFAST KITCHEN

13' 11" x 7' 4" (4.23m x 2.24m)

FIRST FLOOR

LANDING

5' 6" x 2' 6" (1.67m x 0.77m)

BEDROOM

14' 4" x 11' 4" (4.38m x 3.45m)

SHOWER ROOM

8' 0" x 7' 0" (2.44m x 2.13m)

SECOND FLOOR

BEDROOM

19' 7" x 13' 1" (5.96m x 4.00m)

LOWER GROUND FLOOR

BEDROOM WITH UTILITY SPACE

18' 2" x 12' 7" (5.53m x 3.84m)

SERVICES

Mains electricity, mains gas, mains water, mains drainage.

EPC

Rating D.