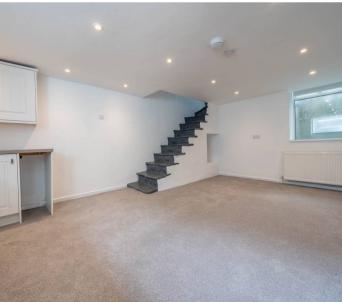

The well presented accommodation, which is laid to four floors, briefly comprises sitting/dining room and modern breakfast kitchen with integrated appliances on the ground floor, a double bedroom and modern shower room on the first floor. The second floor offers a generous double bedroom with lovely views and there is an impressive versatile lower ground floor bedroom with modern utility space. The property benefits from double glazing to all but the entrance door and has gas central heating throughout.

## GROUND FLOOR

ENTRANCE

12' 9" x 2' 11" (3.88m x 0.88m)

SITTING/DINING ROOM

19' 8" x 12' 9" (6.00m x 3.88m)

BREAKFAST KITCHEN

13' 11" x 7' 4" (4.23m x 2.24m)

FIRST FLOOR