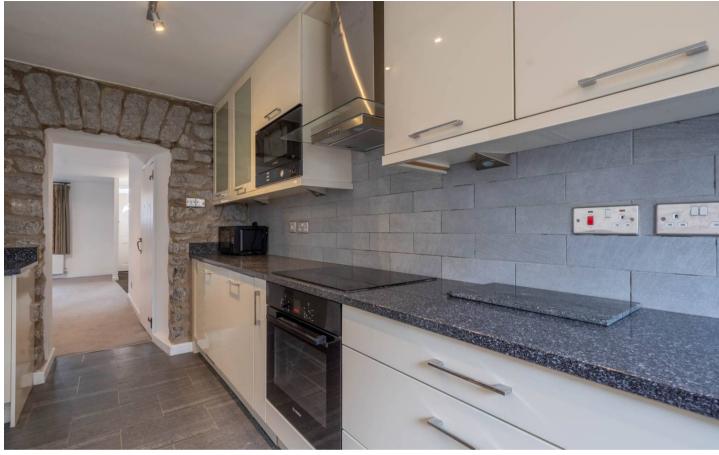

## GROUND FLOOR

ENTRANCE

12' 9" x 2' 11" (3.88m x 0.88m)

SITTING/DINING ROOM

19' 8" x 12' 9" (6.00m x 3.88m)

BREAKFAST KITCHEN

13' 11" x 7' 4" (4.23m x 2.24m)

FIRST FLOOR