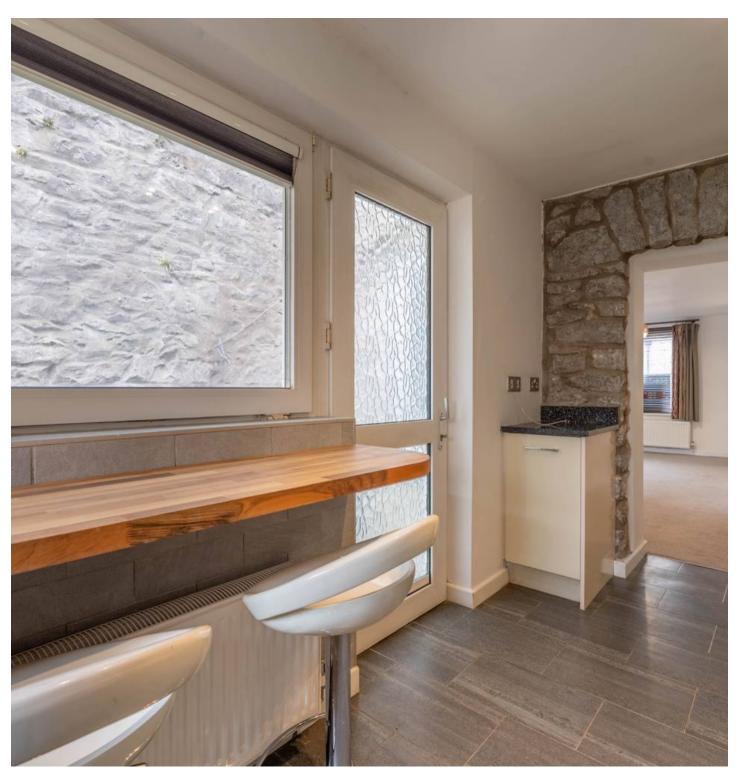

19' 7" x 13' 1" (5.96m x 4.00m)

LOWER GROUND FLOOR

BEDROOM WITH UTILITY SPACE

18' 2" x 12' 7" (5.53m x 3.84m)

SERVICES

Mains electricity, mains gas, mains water, mains drainage.

EPC

Rating D.