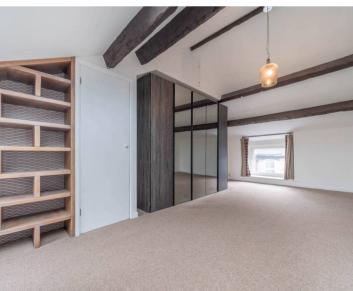

LANDING

5' 6" x 2' 6" (1.67m x 0.77m)

BEDROOM

14' 4" x 11' 4" (4.38m x 3.45m)

SHOWER ROOM

8' 0" x 7' 0" (2.44m x 2.13m)

SECOND FLOOR

BEDROOM