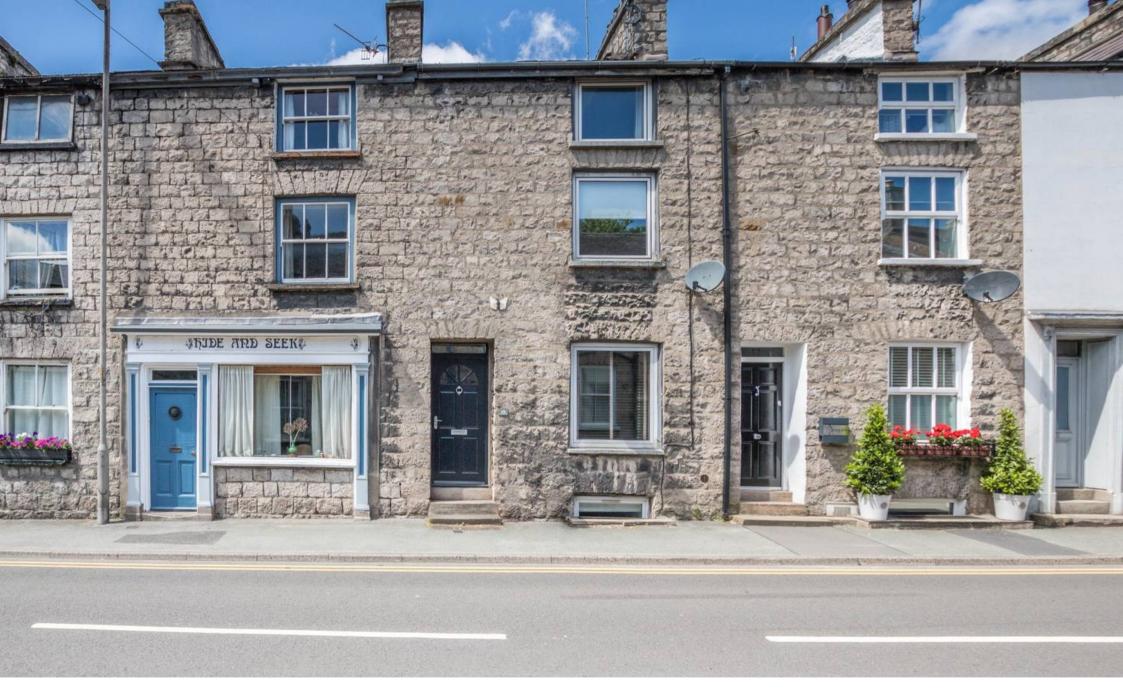

## 10 Burneside Road, Kendal

An appealing well proportioned traditional stone built mid terrace period property situated in a popular residential area within the market town of Kendal being convenient for the amenities on offer both in and around the town and offering easy access to the Lake District and Yorkshire Dales National Parks and the M6.

There is a low maintenance enclosed patio garden and yard to the rear and is entitled to one resident permit which is vehicle specific and one visitor permit.

From Kendal town centre follow Windermere Road to the traffic lights turning right onto Burneside Road where number 10 is located on the left. WHAT3WORDS: ruler.worker.idea