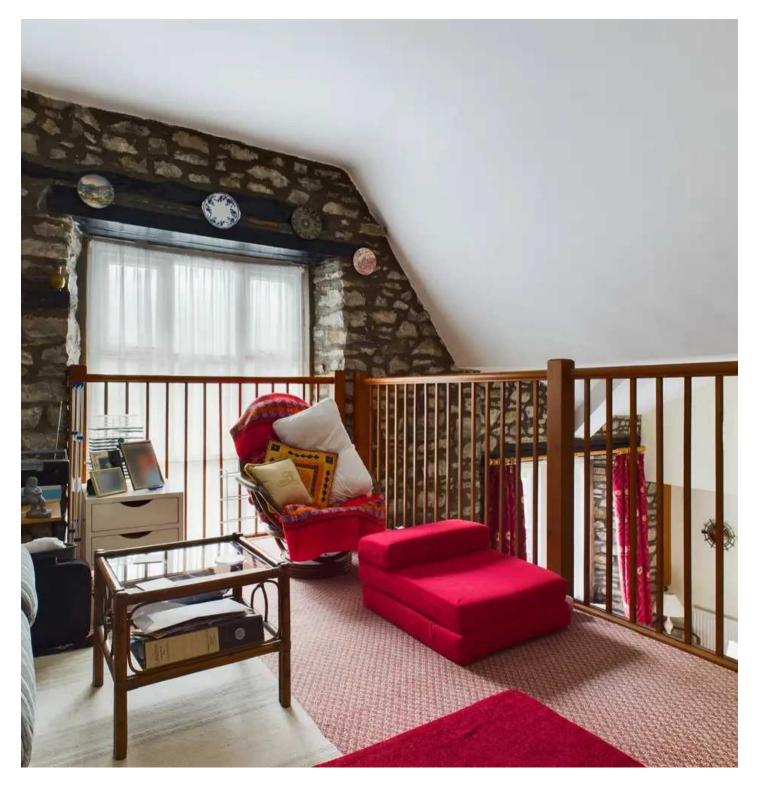

Heading upstairs to the first floor you will find an open-plan living area flooded with natural light, perfect for relaxing or entertaining guests, along with a well-appointed kitchen area. The second blacony floor is versatily and convenient for a 3rd bedroom which has fantastic far reaching views. Perfect for those seeking a contemporary living space with a touch of elegance, this property also benefits from allocated parking and visitor parking, ensuring hassle-free parking solutions for residents. The property boasts double glazing and gas central heating for added comfort

10' 8" x 3' 3" (3.24m x 0.99m)

FIRST FLOOR

LANDING

5' 8" x 3' 1" (1.72m x 0.93m)

OPEN PLAN LIVING AREA

26' 4" x 12' 7" (8.04m x 3.83m)

SECOND FLOOR

SNUG

15' 9" x 10' 9" (4.81m x 3.27m)