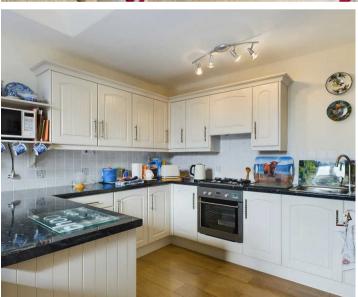

Heading upstairs to the first floor you will find an open-plan living area flooded with natural light, perfect for relaxing or entertaining guests, along with a well-appointed kitchen area. The second blacony floor is versatily and convenient for a 3rd bedroom which has fantastic far reaching views. Perfect for those seeking a contemporary living space with a touch of elegance, this property also benefits from allocated parking and visitor parking, ensuring hassle-free parking solutions for residents. The property boasts double glazing and gas central heating for added comfort

10' 8" x 3' 3" (3.24m x 0.99m)

FIRST FLOOR

LANDING

5' 8" x 3' 1" (1.72m x 0.93m)

OPEN PLAN LIVING AREA

26' 4" x 12' 7" (8.04m x 3.83m)

SECOND FLOOR

SNUG