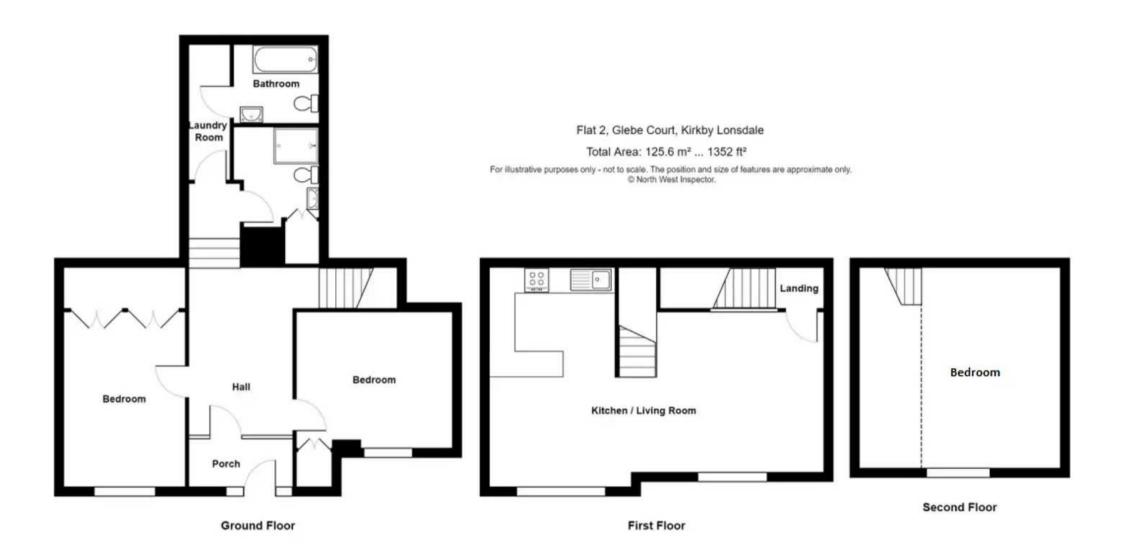

### GROUND FLOOR

PORCH

8' 2" x 3' 9" (2.49m x 1.14m)

HALLWAY

13' 2" x 8' 3" (4.02m x 2.52m)

BEDROOM

13' 9" x 9' 7" (4.19m x 2.91m)

BEDROOM

12' 3" x 10' 8" (3.74m x 3.26m)

HALLWAY

4' 6" x 4' 0" (1.36m x 1.22m)

BATHROOM

7' 0" x 6' 8" (2.13m x 2.04m)

BATHROOM

6' 9" x 6' 2" (2.05m x 1.88m)

UTILITY ROOM

10' 8" x 3' 3" (3.24m x 0.99m)

FIRST FLOOR

LANDING

5' 8" x 3' 1" (1.72m x 0.93m)

OPEN PLAN LIVING AREA

26' 4" x 12' 7" (8.04m x 3.83m)

SECOND FLOOR

SNUG

15' 9" x 10' 9" (4.81m x 3.27m)