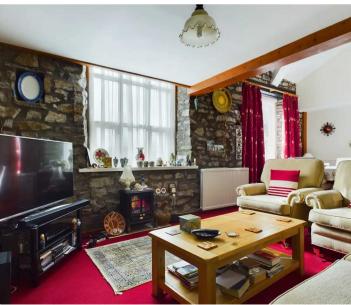

Heading upstairs to the first floor you will find an open-plan living area flooded with natural light, perfect for relaxing or entertaining guests, along with a well-appointed kitchen area. The second blacony floor is versatily and convenient for a 3rd bedroom which has fantastic far reaching views. Perfect for those seeking a contemporary living space with a touch of elegance, this property also benefits from allocated parking and visitor parking, ensuring hassle-free parking solutions for residents. The property boasts double glazing and gas central heating for added comfort

10' 8" x 3' 3" (3.24m x 0.99m)

FIRST FLOOR

LANDING

5' 8" x 3' 1" (1.72m x 0.93m)

OPEN PLAN LIVING AREA

26' 4" x 12' 7" (8.04m x 3.83m)

SECOND FLOOR

SNUG