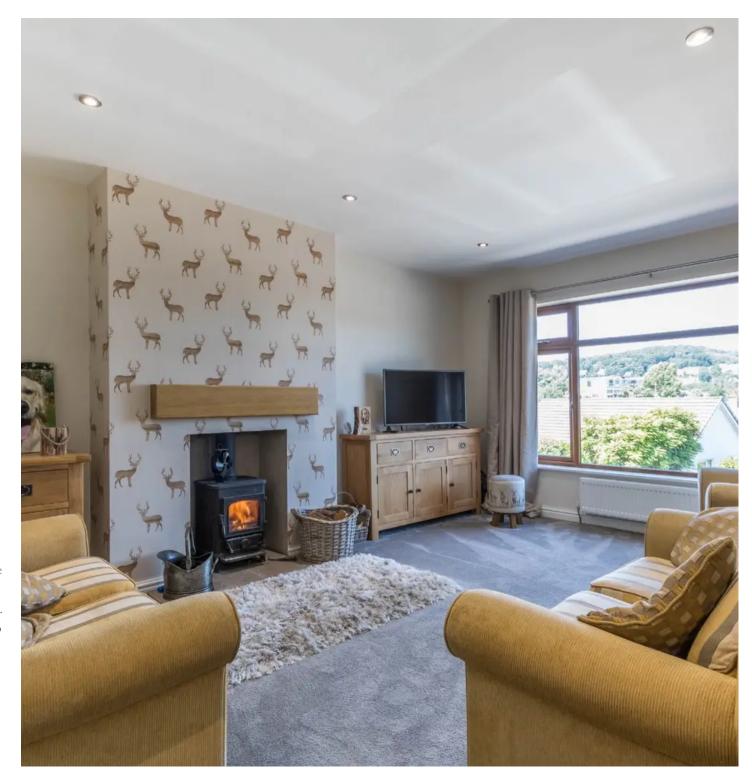

Entering, the property welcomes you with a modern fitted kitchen with breakfast bar with integrated fridge, freezer, dishwasher and wine cooler, the sitting room has a cosy atmosphere enhanced by a multi-fuel burner and there are two bedrooms and a modern shower room.

# **SITTING ROOM**

16' 0" x 11' 11" (4.88m x 3.64m)