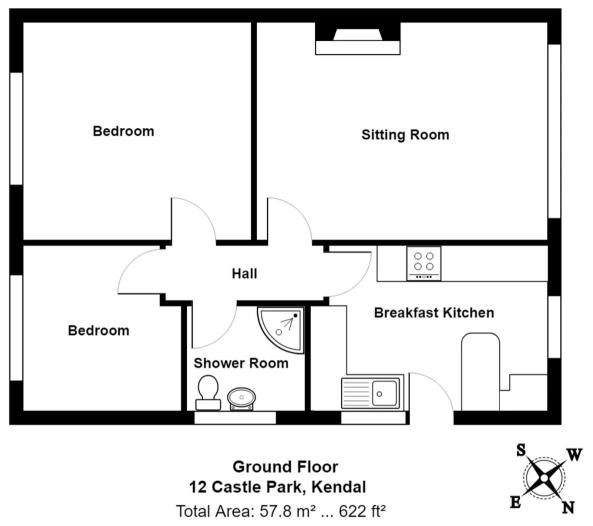

# HALL

7' 4" x 2' 7" (2.24m x 0.80m)

# **SITTING ROOM**

16' 0" x 11' 11" (4.88m x 3.64m)

#### **BREAKFAST KITCHEN**

13' 5" x 9' 1" (4.10m x 2.76m)

#### **BEDROOM**

12' 4" x 12' 0" (3.77m x 3.65m)

#### **BEDROOM**

9' 1" x 8' 9" (2.77m x 2.66m)

# **SHOWER ROOM**

16' 3" x 8' 10" (4.96m x 2.70m)

For illustrative purposes only - not to scale. The position and size of features are approximate only. © North West Inspector.