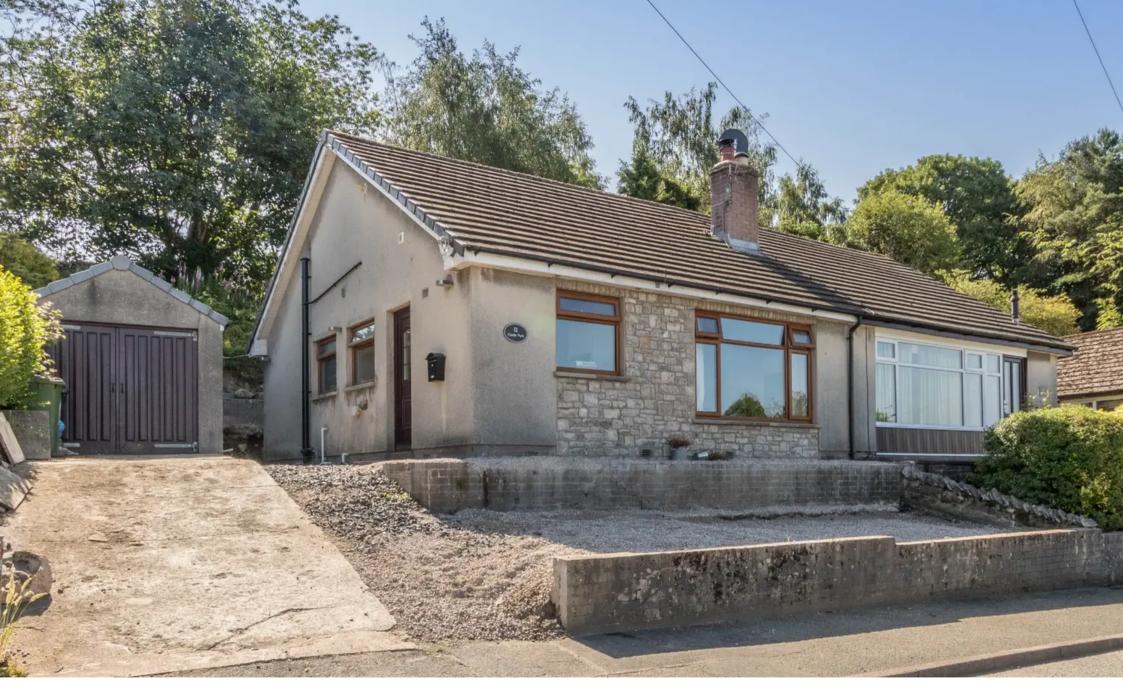

# Kendal

Pleasantly located in this popular residential area is this semi detached bungalow being conveniently placed for the many amenities available both in and around the market town of Kendal. The property is within easy reach of the mainline railway station at Oxenholme, road links to the M6 and both the Lake District and Yorkshire Dales National Parks. The property has recently been renovated and boasts far-reaching views across the town and has double glazing and gas central heating.

There off road parking to the front of the garage and versatile outside space to both the front and rear. With its modern interior and location this bungalow represents a desirable opportunity for those looking for a true bungalow in the town.