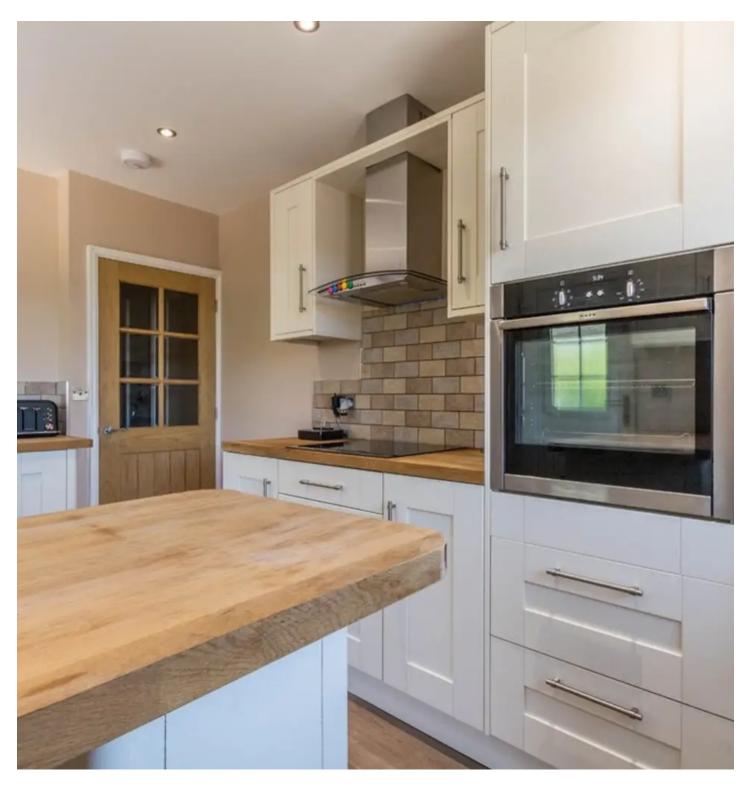

Entering, the property welcomes you with a modern fitted kitchen with breakfast bar with integrated fridge, freezer, dishwasher and wine cooler, the sitting room has a cosy atmosphere enhanced by a multi-fuel burner and there are two bedrooms and a modern shower room.

#### **BREAKFAST KITCHEN**

13' 5" x 9' 1" (4.10m x 2.76m)