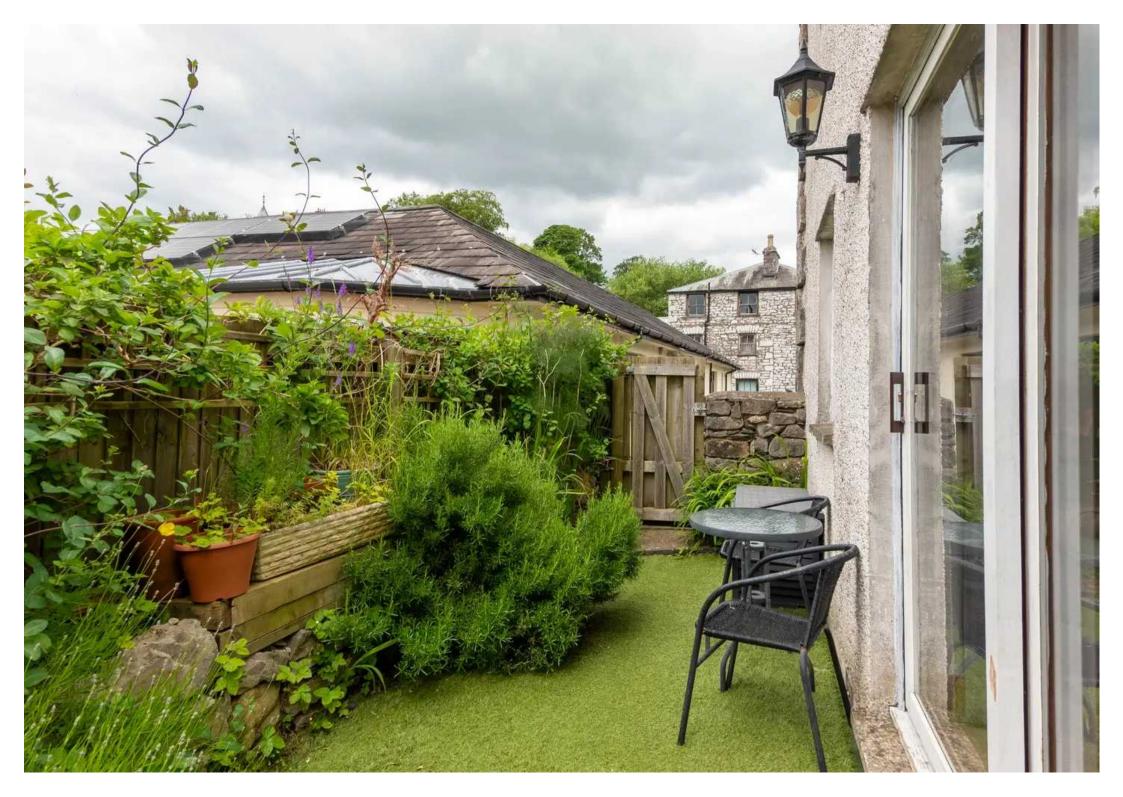

Step outside to discover the enclosed rear garden. Accessible from the side and rear, the garden features artificial turf that requires minimal upkeep, allowing for more time to relax outdoors. The space offers ample room for garden furniture and potted plants, making it ideal for al fresco dining or simply basking in the sun. Whether you're looking to entertain guests or simply unwind in nature, this private outdoor space provides the perfect backdrop for your leisure moments. Embrace the serenity and privacy of this charming garden, offering a peaceful escape from the hustle and bustle of daily life.