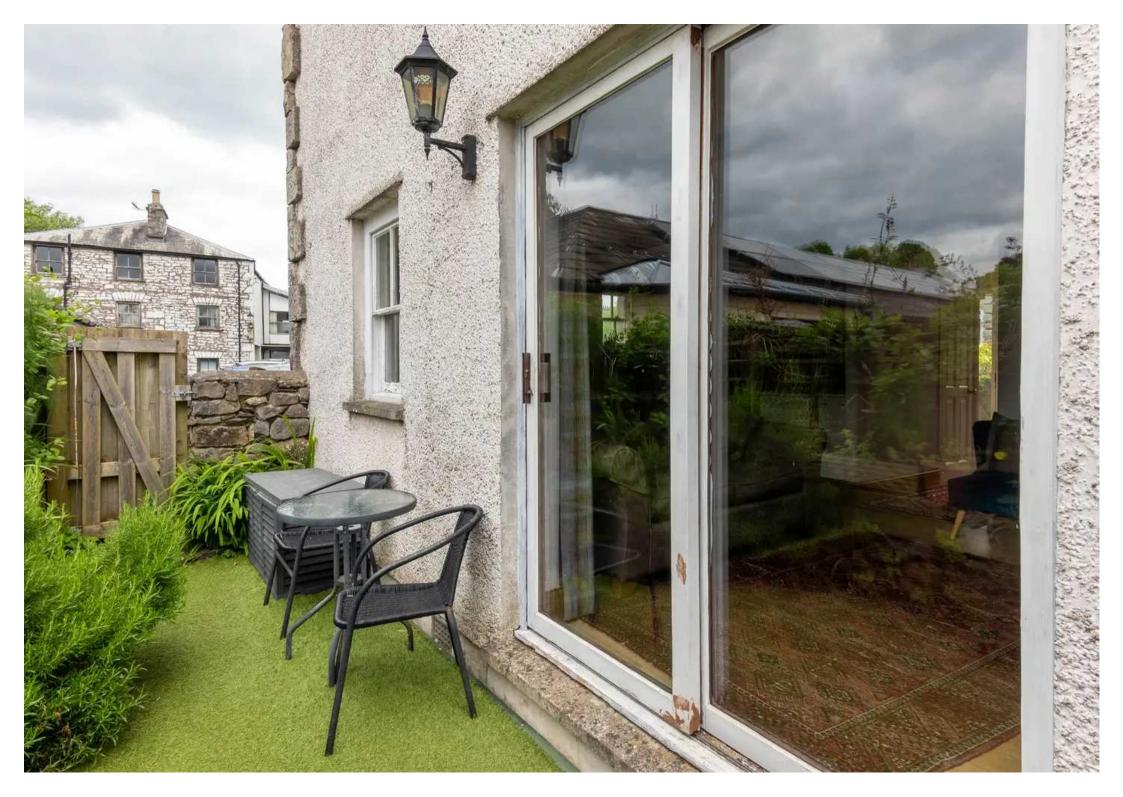

Step outside to discover the enclosed rear garden. Accessible from the side and rear, the garden features artificial turf that requires minimal upkeep, allowing for more time to relax outdoors. The space offers ample room for garden furniture and potted plants, making it ideal for al fresco dining or simply basking in the sun. Whether you're looking to entertain guests or simply unwind in nature, this private outdoor space provides the perfect backdrop for your leisure moments. Embrace the serenity and privacy of this charming garden, offering a peaceful escape from the hustle and bustle of daily life.