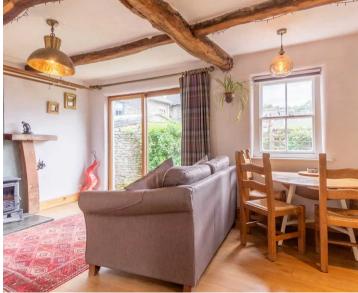

Nestled within the market town of Kendal, this delightful detached cottage offers a charming blend of modern living and traditional features. Boasting ample storage throughout, the property welcomes you into an inviting entrance hall which then leads to an open plan living area with a multi-fuel stove, perfect for cosy evenings The kitchen space is perfect with added pantry space under the stairs. The two light and airy double bedrooms provide a peaceful retreat, while the three-piece bathroom comprising a W.C., wash hand basin, bath with a shower and eaves storage that adds convenience to the living space. With easy access to local amenities and transportation links, this property is perfect for those seeking a tranquil yet connected lifestyle. Road links to the M6 motorway make commuting a breeze, while permit parking ensures convenience for residents and visitors alike.