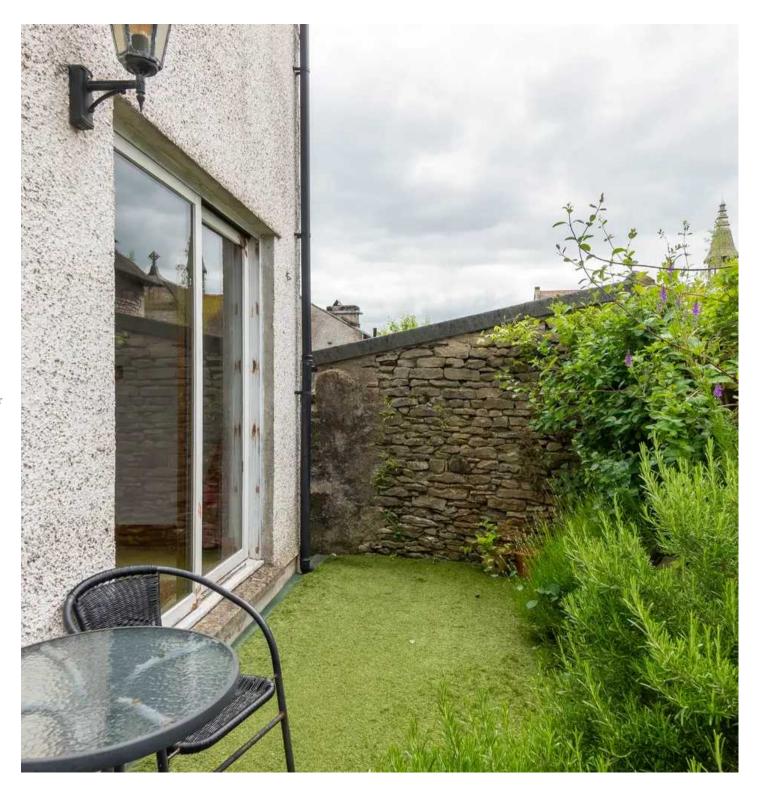

Step outside to discover the enclosed rear garden. Accessible from the side and rear, the garden features artificial turf that requires minimal upkeep, allowing for more time to relax outdoors. The space offers ample room for garden furniture and potted plants, making it ideal for al fresco dining or simply basking in the sun. Whether you're looking to entertain guests or simply unwind in nature, this private outdoor space provides the perfect backdrop for your leisure moments. Embrace the serenity and privacy of this charming garden, offering a peaceful escape from the hustle and bustle of daily life.