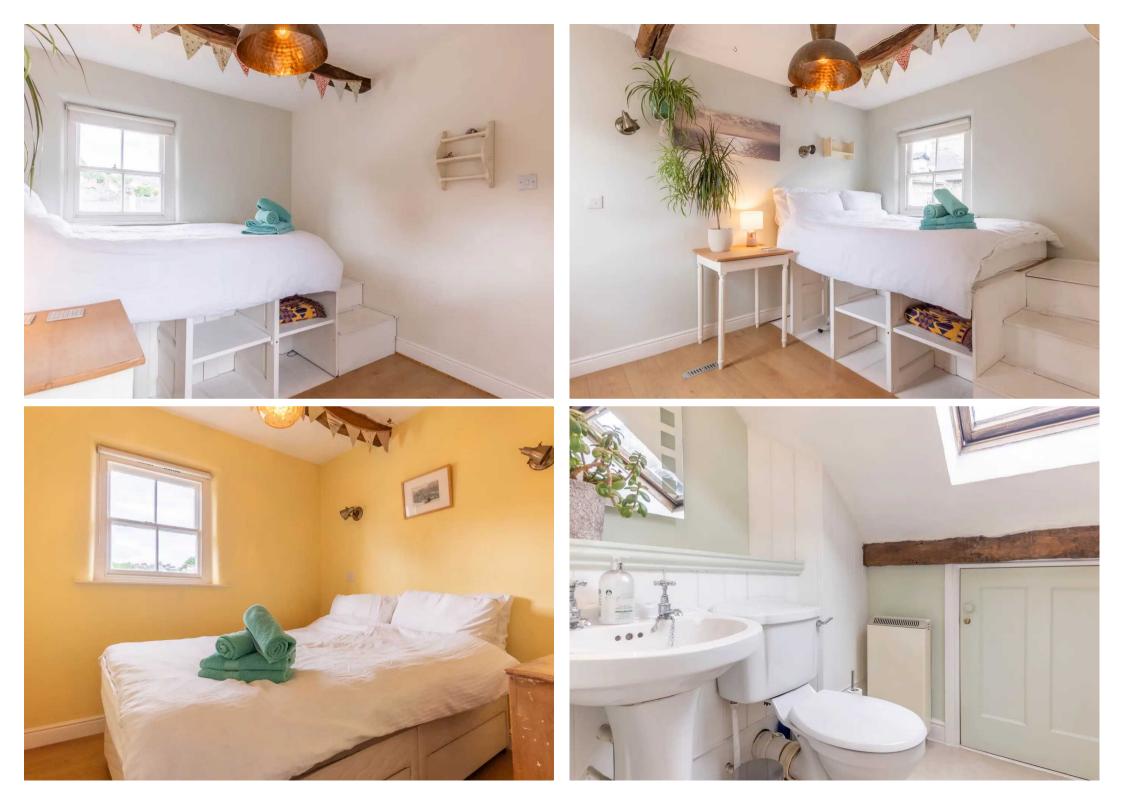

Nestled within the market town of Kendal, this delightful detached cottage offers a charming blend of modern living and traditional features. Boasting ample storage throughout, the property welcomes you into an inviting entrance hall which then leads to an open plan living area with a multi-fuel stove, perfect for cosy evenings The kitchen space is perfect with added pantry space under the stairs. The two light and airy double bedrooms provide a peaceful retreat, while the three-piece bathroom comprising a W.C., wash hand basin, bath with a shower and eaves storage that adds convenience to the living space. With easy access to local amenities and transportation links, this property is perfect for those seeking a tranquil yet connected lifestyle. Road links to the M6 motorway make commuting a breeze, while permit parking ensures convenience for residents and visitors alike.

**BEDROOM** 8' 6" x 8' 1" (2.59m x 2.47m)

**BATHROOM** 8' 1" x 5' 6" (2.46m x 1.68m)