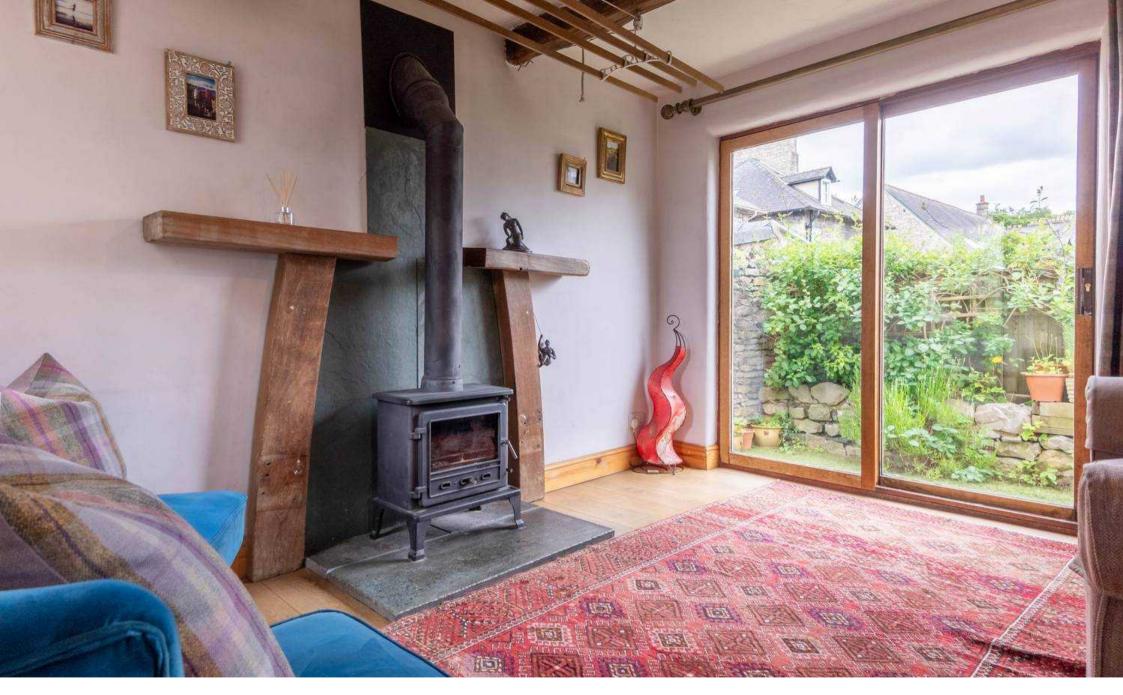

Nestled within the market town of Kendal, this delightful detached cottage offers a charming blend of modern living and traditional features. Boasting ample storage throughout, the property welcomes you into an inviting entrance hall which then leads to an open plan living area with a multi-fuel stove, perfect for cosy evenings The kitchen space is perfect with added pantry space under the stairs. The two light and airy double bedrooms provide a peaceful retreat, while the three-piece bathroom comprising a W.C., wash hand basin, bath with a shower and eaves storage that adds convenience to the living space. With easy access to local amenities and transportation links, this property is perfect for those seeking a tranquil yet connected lifestyle. Road links to the M6 motorway make commuting a breeze, while permit parking ensures convenience for residents and visitors alike.

- Delightful detached property
- Ample storage throughout
- Open plan living area with multi fuel stove
- Short walk to local amenities
- Two light and airy double bedrooms
- Easy access to local transportation
- Three piece bathroom with eaves storage
- Road links to the M6 Motorway