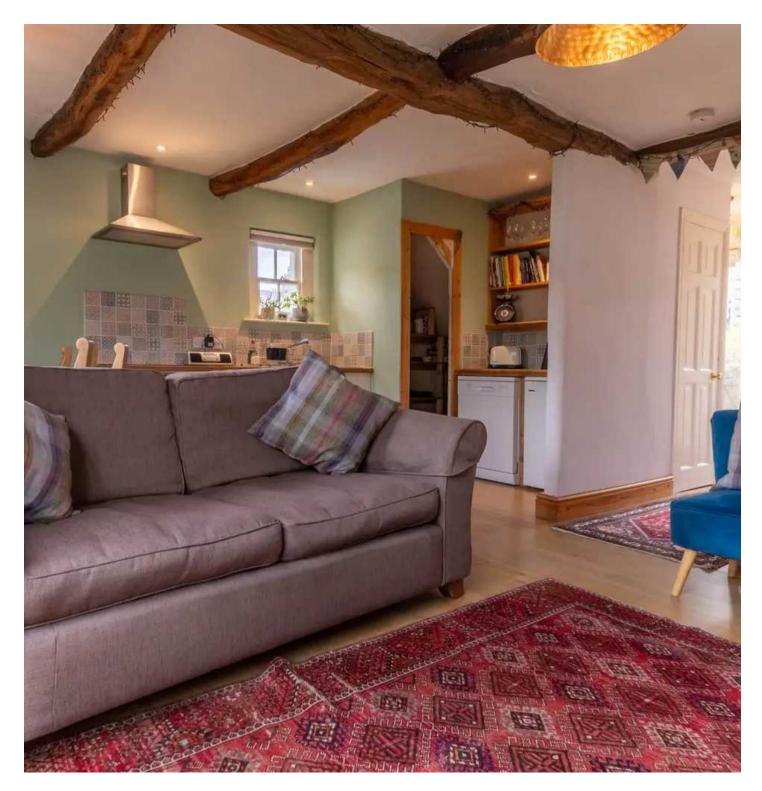

Nestled within the market town of Kendal, this delightful detached cottage offers a charming blend of modern living and traditional features. Boasting ample storage throughout, the property welcomes you into an inviting entrance hall which then leads to an open plan living area with a multi-fuel stove, perfect for cosy evenings The kitchen space is perfect with added pantry space under the stairs. The two light and airy double bedrooms provide a peaceful retreat, while the three-piece bathroom comprising a W.C., wash hand basin, bath with a shower and eaves storage that adds convenience to the living space. With easy access to local amenities and transportation links, this property is perfect for those seeking a tranquil yet connected lifestyle. Road links to the M6 motorway make commuting a breeze, while permit parking ensures convenience for residents and visitors alike.

#### **GROUND FLOOR**

**ENTRANCE HALL** 10' 4" x 6' 3" (3.15m x 1.90m)

**OPEN PLAN LIVING AREA** 17' 5" x 11' 10" (5.32m x 3.60m)

FIRST FLOOR

LANDING 8' 5" x 2' 11" (2.57m x 0.89m)

**BEDROOM** 11' 5" x 8' 8" (3.48m x 2.64m)