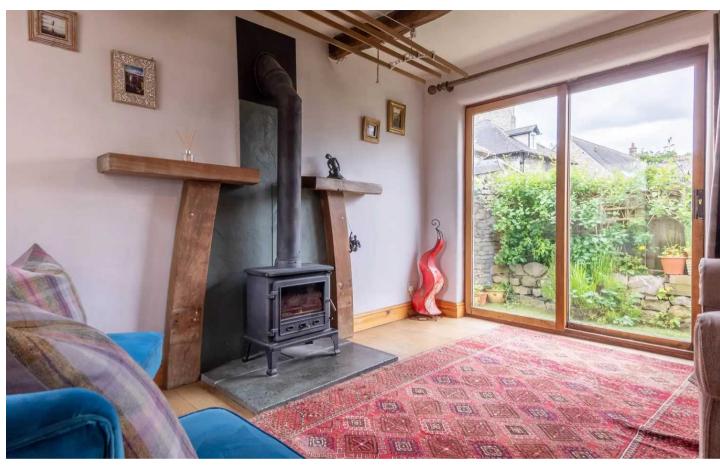

Nestled within the market town of Kendal, this delightful detached cottage offers a charming blend of modern living and traditional features. Boasting ample storage throughout, the property welcomes you into an inviting entrance hall which then leads to an open plan living area with a multi-fuel stove, perfect for cosy evenings The kitchen space is perfect with added pantry space under the stairs. The two light and airy double bedrooms provide a peaceful retreat, while the three-piece bathroom comprising a W.C., wash hand basin, bath with a shower and eaves storage that adds convenience to the living space. With easy access to local amenities and transportation links, this property is perfect for those seeking a tranquil yet connected lifestyle. Road links to the M6 motorway make commuting a breeze, while permit parking ensures convenience for residents and visitors alike.

- Delightful detached property
- Ample storage throughout
- Open plan living area with multi fuel stove
- Short walk to local amenities
- Two light and airy double bedrooms
- Easy access to local transportation
- Three piece bathroom with eaves storage
- Road links to the M6 Motorway