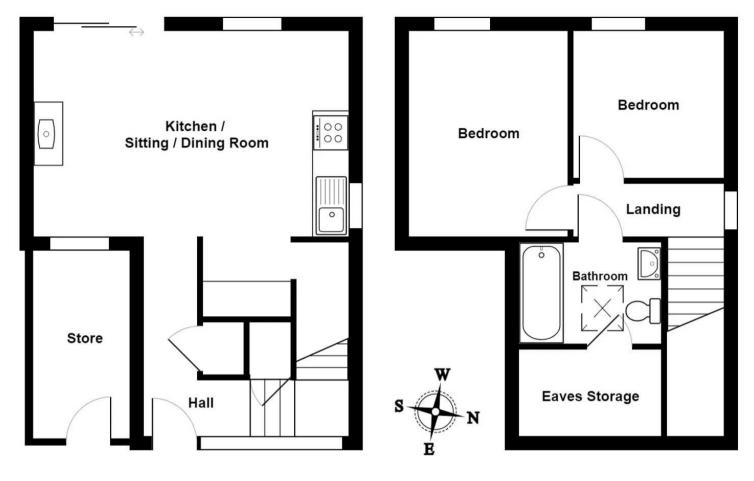

#### **GROUND FLOOR**

**ENTRANCE HALL** 10' 4" x 6' 3" (3.15m x 1.90m)

**OPEN PLAN LIVING AREA** 17' 5" x 11' 10" (5.32m x 3.60m)

FIRST FLOOR

LANDING 8' 5" x 2' 11" (2.57m x 0.89m)

**BEDROOM** 11' 5" x 8' 8" (3.48m x 2.64m)

**BEDROOM** 8' 6" x 8' 1" (2.59m x 2.47m)

**BATHROOM** 8' 1" x 5' 6" (2.46m x 1.68m)

## **Ground Floor**

**First Floor** 

## 6, Garnett Croft, Yard 138, Highate, Kendal Total Area: 60.3 m<sup>2</sup> ... 649 ft<sup>2</sup> (excluding store)

For illustrative purposes only - not to scale. The position and size of features are approximate only. © North West Inspector.