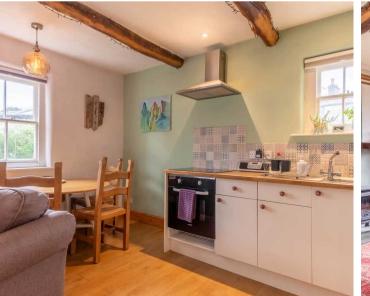

Nestled within the market town of Kendal, this delightful detached cottage offers a charming blend of modern living and traditional features. Boasting ample storage throughout, the property welcomes you into an inviting entrance hall which then leads to an open plan living area with a multi-fuel stove, perfect for cosy evenings The kitchen space is perfect with added pantry space under the stairs. The two light and airy double bedrooms provide a peaceful retreat, while the three-piece bathroom comprising a W.C., wash hand basin, bath with a shower and eaves storage that adds convenience to the living space. With easy access to local amenities and transportation links, this property is perfect for those seeking a tranquil yet connected lifestyle. Road links to the M6 motorway make commuting a breeze, while permit parking ensures convenience for residents and visitors alike.

#### **GROUND FLOOR**

**ENTRANCE HALL** 10' 4" x 6' 3" (3.15m x 1.90m)

**OPEN PLAN LIVING AREA** 17' 5" x 11' 10" (5.32m x 3.60m)

FIRST FLOOR

LANDING 8' 5" x 2' 11" (2.57m x 0.89m)

**BEDROOM** 11' 5" x 8' 8" (3.48m x 2.64m)