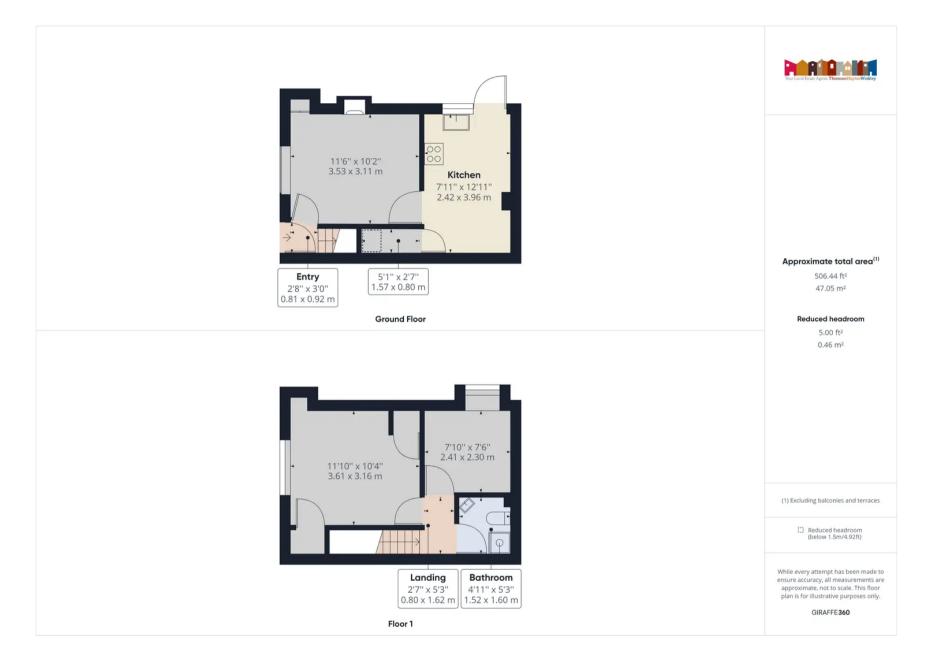

#### **HALLWAY**

3' 1" x 3' 0" (0.93m x 0.91m)

## SITTING ROOM

11' 8" x 10' 2" (3.56m x 3.10m)

#### KITCHEN DINER

13' 2" x 8' 0" (4.02m x 2.44m)

#### LANDING

5' 4" x 2' 7" (1.63m x 0.80m)

#### BEDROOM

11' 11" x 10' 5" (3.62m x 3.17m)

#### **BEDROOM**

7' 11" x 7' 7" (2.42m x 2.32m)

#### **SHOWER ROOM**

5' 3" x 5' 0" (1.60m x 1.52m)