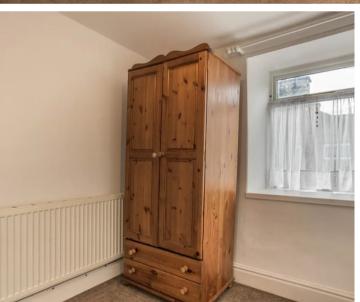

#### BEDROOM

11' 11" x 10' 5" (3.62m x 3.17m)

#### **BEDROOM**

7' 11" x 7' 7" (2.42m x 2.32m)