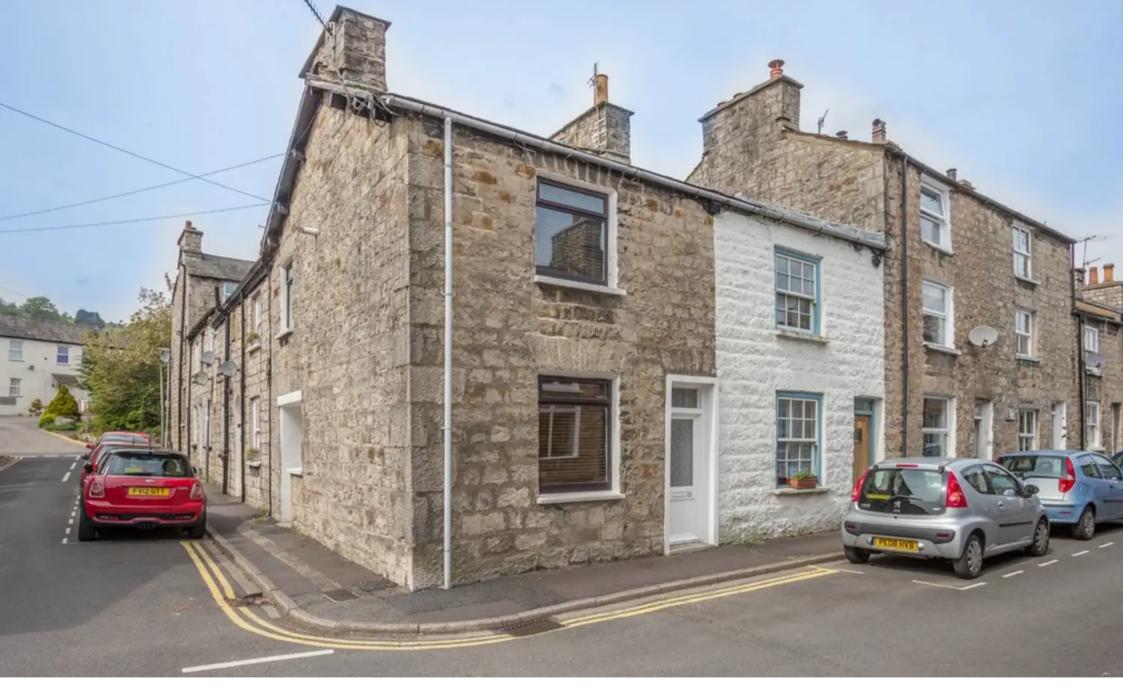

26 Union Street, Kendal £177,000

## 26 Union Street

## Kendal

Nestled within a sought-after residential area on a quiet street, this period two bedroom end of terrace property offers easy access to the Lake District National Park, road and rail links and is within walking distance of Kendal town centre. This traditional end terraced house offers comfortable living space, comprising of two bedrooms, one with built in storage, a spacious kitchen diner with understairs storage, sitting room and a shower room. The property offers modern comforts such as gas central heating, double glazing, and parking is on road with resident permit parking. The property is ideal for first time buyers looking to step onto the property ladder or those wishing to purchase an investment.

- Traditional end terraced house
- Two bedrooms
- Kitchen diner
- Shower room
- Walking distance to town
- Great road and rail links
- Gas central heating
- Resident permit parking
- Double glazing
- Easy access to the Lake District National Park