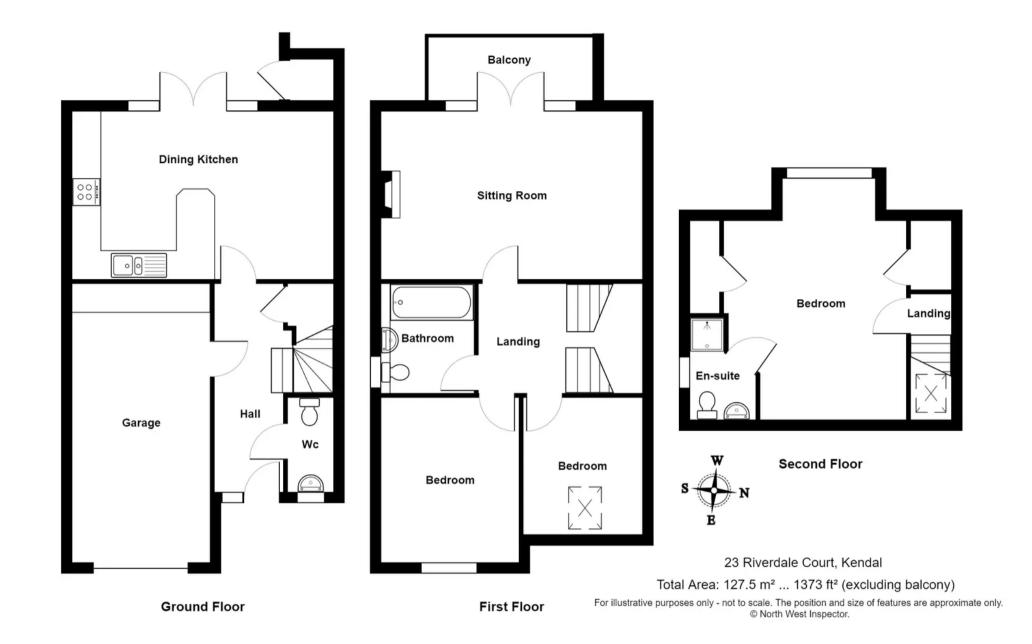

Located within a sought-after residential area, this stunning semi-detached house offers a perfect blend of modern comfort and charming features. Upon entering, you are greeted with a warm and welcoming entrance hall which has access to the garage on the left, cloakroom on the right and then it flows through to the Kitchen diner which is perfect for entertaining guests and family gathering with the kitchen having many integrated appliances such as and oven, fridge freezer and dishwasher and access to the rear garden which over looks the beautiful River Kent.

Making your way up to the first floor you will find two of the three double bedrooms, family bathroom which comprises a W.C., wash hand basin to vanity and bath with a mixer shower and a light and airy sitting room which has access to the balcony which gives you a panoramic view of the River Kent. On the second floor you will find the main bedroom which has its own ensuite bathroom which comprises a W.C., wash hand basin and fully tiled shower cubicle. The property benefits from double glazing and gas central heating throughout, ensuring a warm and inviting atmosphere all year round.

#### **GROUND FLOOR**

**ENTRANCE HALL** 15' 5" x 5' 3" (4.71m x 1.61m)

**KITCHEN/DINER** 18' 2" x 12' 4" (5.53m x 3.77m)

**CLOAKROOM** 6' 6" x 3' 1" (1.97m x 0.93m)

FIRST FLOOR

**LANDING** 7' 5" x 6' 0" (2.27m x 1.83m)

**SITTING ROOM** 18' 3" x 12' 5" (5.55m x 3.79m)

**BEDROOM** 11' 5" x 9' 7" (3.49m x 2.93m)

**BEDROOM/STUDY** 9' 6" x 8' 2" (2.90m x 2.50m)

**BATHROOM** 7' 7" x 6' 11" (2.32m x 2.11m)

SECOND FLOOR

LANDING 3' 6" x 2' 10" (1.07m x 0.87m)

**BEDROOM** 16' 7" x 12' 8" (5.05m x 3.86m)

**EN-SUITE** 7' 8" x 4' 5" (2.33m x 1.35m)