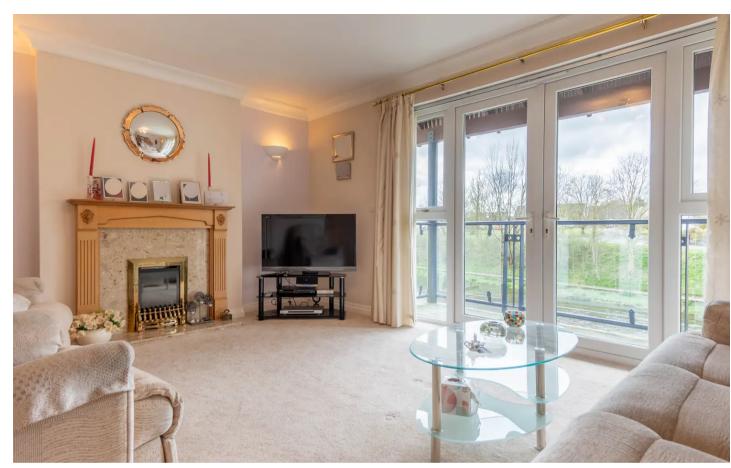

Making your way up to the first floor you will find two of the three double bedrooms, family bathroom which comprises a W.C., wash hand basin to vanity and bath with a mixer shower and a light and airy sitting room which has access to the balcony which gives you a panoramic view of the River Kent. On the second floor you will find the main bedroom which has its own ensuite bathroom which comprises a W.C., wash hand basin and fully tiled shower cubicle. The property benefits from double glazing and gas central heating throughout, ensuring a warm and inviting atmosphere all year round.

- Charming semi-detached property
- Double glazing and gas central heating
- Sitting room with views of the River Kent
- Easy access to town centre
- Light and airy kitchen diner
- Patio garden to the rear
- Easy access to the M6 Motorway
- Bathroom, en-suite and cloakroom
- Garage and driveway parking