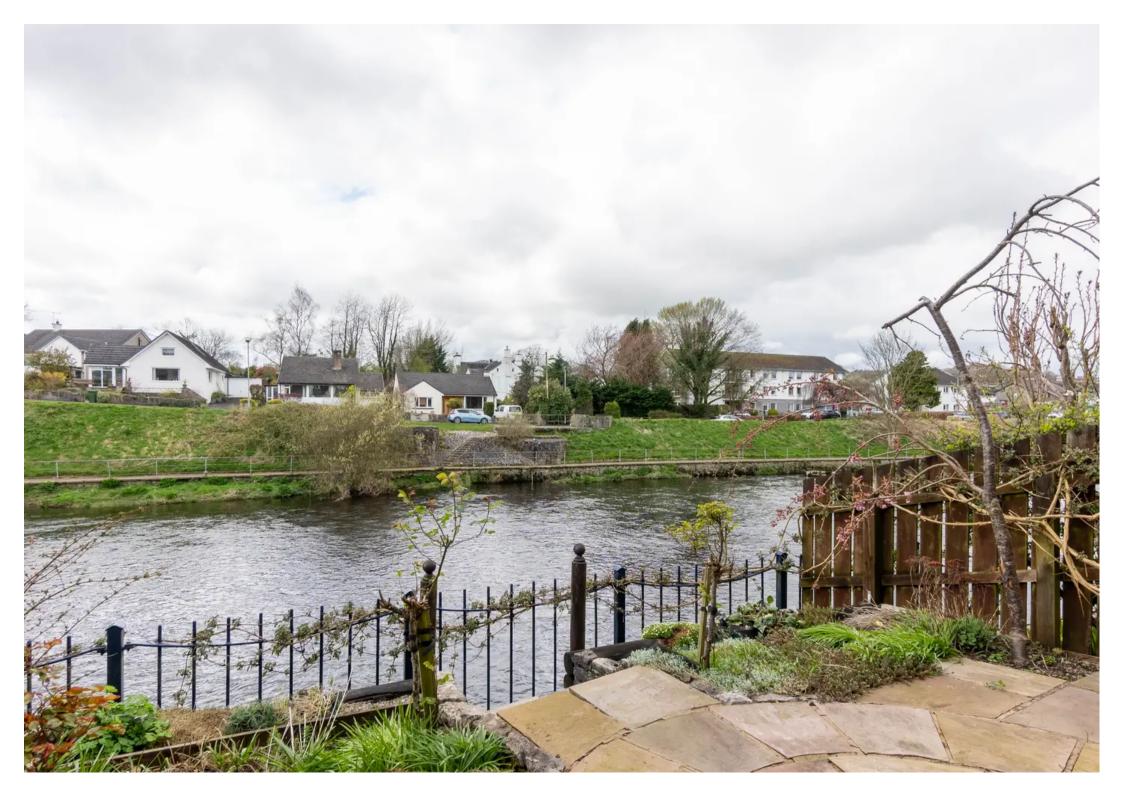

### Kendal

A well presented semi-detached property with views over the River Kent. Pleasantly located within the market town of Kendal conveniently placed for the supermarkets, leisure centre, mainline railway station, the Lake District National Park and links to the M6.

Stepping outside into the well-kept rear garden complete with a balcony and paved patio area offering stunning views and plenty of space for outdoor activities. The rear garden provides ample opportunities for gardening enthusiasts to cultivate their own oasis. At the front, well-established hedges and shrubs line the driveway. The garage offers additional convenience, catering to the practical needs of every-day living. Don't miss out on the chance to call this charming property your home sweet home.