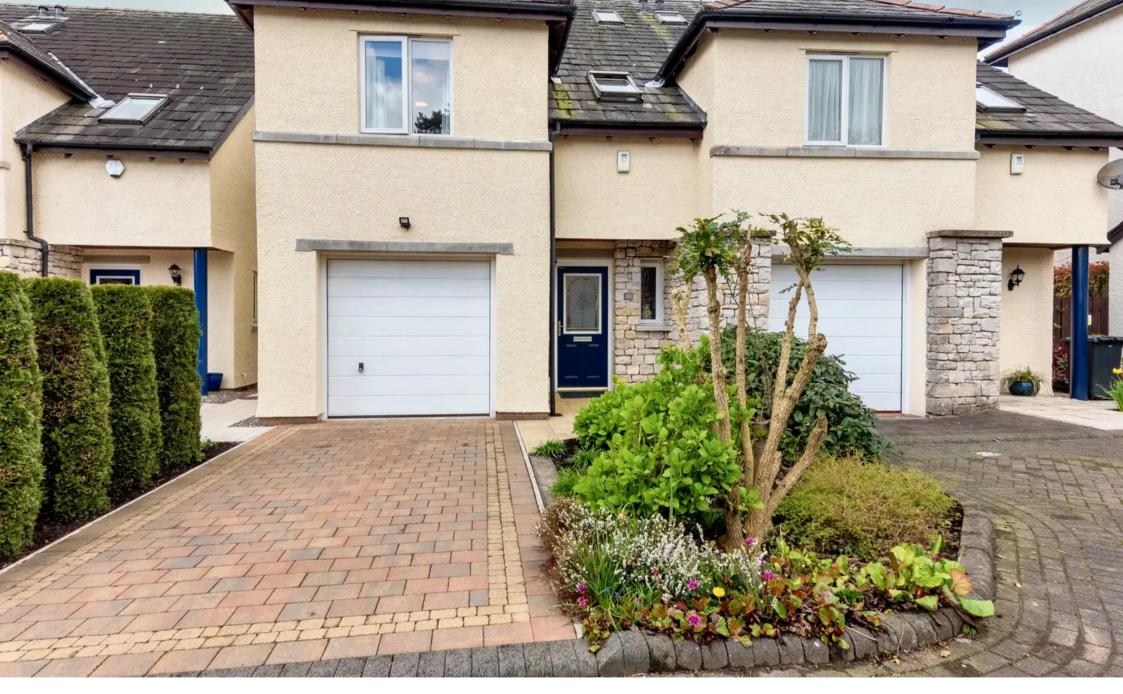

### Kendal

A well presented semi-detached property with views over the River Kent. Pleasantly located within the market town of Kendal conveniently placed for the supermarkets, leisure centre, mainline railway station, the Lake District National Park and links to the M6.

Located within a sought-after residential area, this stunning semi-detached house offers a perfect blend of modern comfort and charming features. Upon entering, you are greeted with a warm and welcoming entrance hall which has access to the garage on the left, cloakroom on the right and then it flows through to the Kitchen diner which is perfect for entertaining guests and family gathering with the kitchen having many integrated appliances such as and oven, fridge freezer and dishwasher and access to the rear garden which over looks the beautiful River Kent.

Stepping outside into the well-kept rear garden complete with a balcony and paved patio area offering stunning views and plenty of space for outdoor activities. The rear garden provides ample opportunities for gardening enthusiasts to cultivate their own oasis. At the front, well-established hedges and shrubs line the driveway. The garage offers additional convenience, catering to the practical needs of every-day living. Don't miss out on the chance to call this charming property your home sweet home.

- Charming semi-detached property
- Double glazing and gas central heating
- Sitting room with views of the River Kent
- Easy access to town centre
- Light and airy kitchen diner
- Patio garden to the rear
- Easy access to the M6 Motorway
- Bathroom, en-suite and cloakroom
- Garage and driveway parking