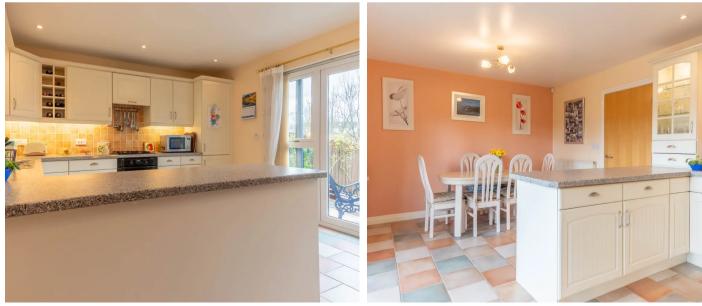

Located within a sought-after residential area, this stunning semi-detached house offers a perfect blend of modern comfort and charming features. Upon entering, you are greeted with a warm and welcoming entrance hall which has access to the garage on the left, cloakroom on the right and then it flows through to the Kitchen diner which is perfect for entertaining guests and family gathering with the kitchen having many integrated appliances such as and oven, fridge freezer and dishwasher and access to the rear garden which over looks the beautiful River Kent.

#### **GROUND FLOOR**

**ENTRANCE HALL** 15' 5" x 5' 3" (4.71m x 1.61m)

**KITCHEN/DINER** 18' 2" x 12' 4" (5.53m x 3.77m)

**CLOAKROOM** 6' 6" x 3' 1" (1.97m x 0.93m)

FIRST FLOOR

**LANDING** 7' 5" x 6' 0" (2.27m x 1.83m)