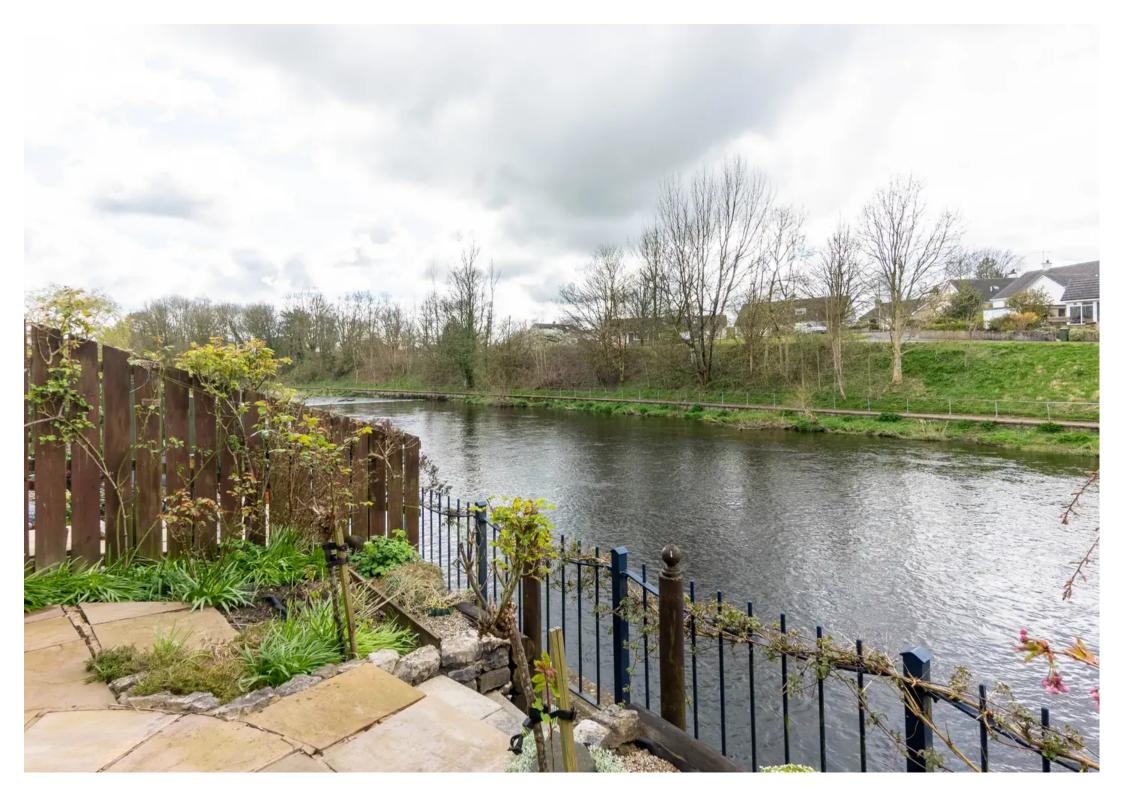

### Kendal

A well presented semi-detached property with views over the River Kent. Pleasantly located within the market town of Kendal conveniently placed for the supermarkets, leisure centre, mainline railway station, the Lake District National Park and links to the M6.

Stepping outside into the well-kept rear garden complete with a balcony and paved patio area offering stunning views and plenty of space for outdoor activities. The rear garden provides ample opportunities for gardening enthusiasts to cultivate their own oasis. At the front, well-established hedges and shrubs line the driveway. The garage offers additional convenience, catering to the practical needs of every-day living. Don't miss out on the chance to call this charming property your home sweet home.