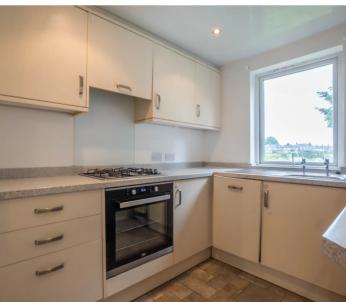

#### **KITCHEN**

8' 11" x 7' 9" (2.72m x 2.35m)

Both max. Double glazed window, base and wall units, stainless steel sink, integrated oven, gas hob with extractor/filter over, space for fridge freezer, integrated dishwasher, recessed spotlights.