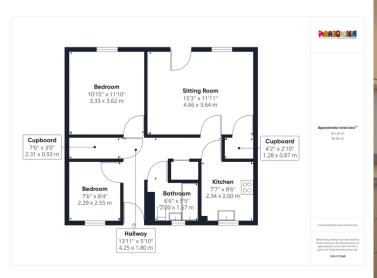

The property comprises a sitting room, kitchen, two bedrooms and a bathroom. The property benefits from double glazing and gas central heating

Outside there is an enclosed patio garden to the rear with a lawn to the front.

#### SITTING ROOM

15' 3" x 12' 9" (4.65m x 3.88m)

Both max. Double glazed door, double glazed window, radiator, built in cupboard.

#### **KITCHEN**

8' 11" x 7' 9" (2.72m x 2.35m)

Both max. Double glazed window, base and wall units, stainless steel sink, integrated oven, gas hob with extractor/filter over, space for fridge freezer, integrated dishwasher, recessed spotlights.

#### **BEDROOM**

12' 7" x 10' 11" (3.84m x 3.33m)

Both max. Double glazed window, radiator.

#### **BEDROOM**

8' 10" x 8' 1" (2.69m x 2.47m)

Both max. Double glazed window, radiator.

#### **BATHROOM**

7' 3" x 5' 6" (2.20m x 1.67m)

Both max. Double glazed window, radiator, three piece suite comprises W.C. wash hand basin and bath with electric shower over, fully tiled walls.

#### **HALLWAY**

13' 11" x 12' 4" (4.25m x 3.75m)

Both max. Single glazed door, radiator, built in walk in cupboard, built in cupboard housing gas combination boiler and plumbing for washer dryer.