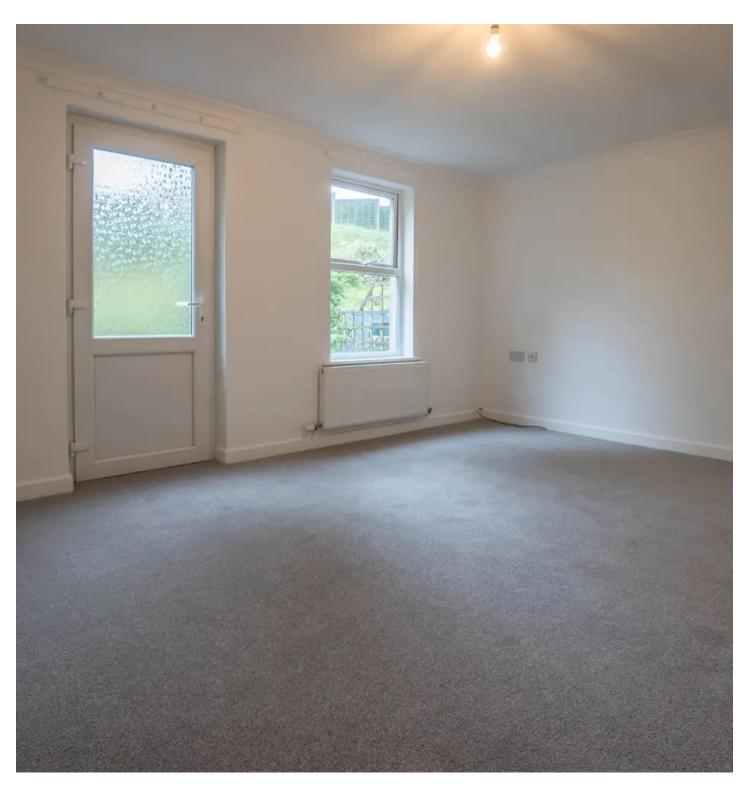

#### SITTING ROOM

15' 3" x 12' 9" (4.65m x 3.88m)

Both max. Double glazed door, double glazed window, radiator, built in cupboard.