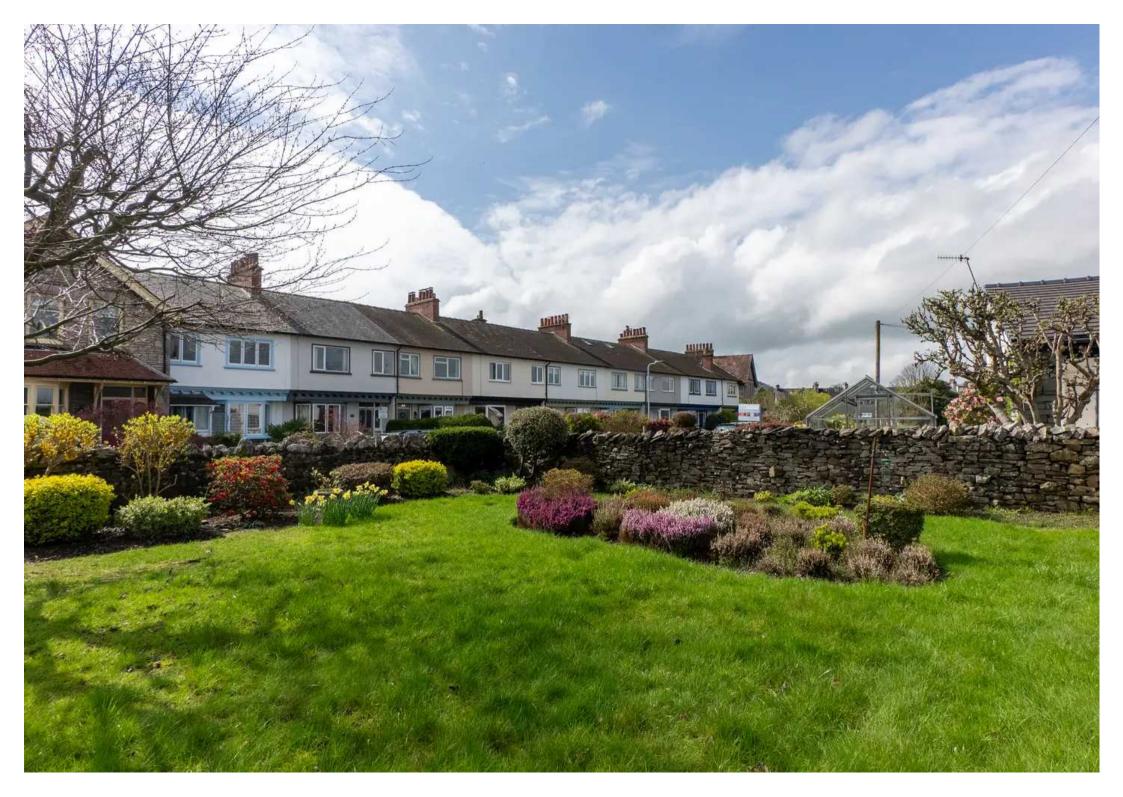

#### Kendal

A well presented detached bungalow situated in a pleasant position offering convenient access to all the local amenities along with schools and train and road links to the Lake District National Park and the M6 Motorway.

Nestled in a quiet area, this charming bungalow offers a peaceful retreat for those seeking tranquillity. The property boasts beautiful gardens to the front and sides, perfect for soaking up the sunshine or enjoying al fresco dining. Stepping inside to find the entrance hall which is perfect for greeting guests and storing all your coats and shoes.

Outside, the property's enchanting garden is a true highlight, with well-kept lawns, established hedges, shrubs, and rockery features creating a picturesque setting. The garden offers ample space for garden furniture, allowing residents to relax and unwind in the fresh air. Green-fingered enthusiasts will appreciate the presence of a greenhouse, providing the perfect space for nurturing plants and flowers. The driveway parking adds to the property's appeal, offering convenience for homeowners and guests alike. With its impressive outdoor space and desirable interior features, this bungalow offers a unique opportunity for those in search of a peaceful yet well-connected home.