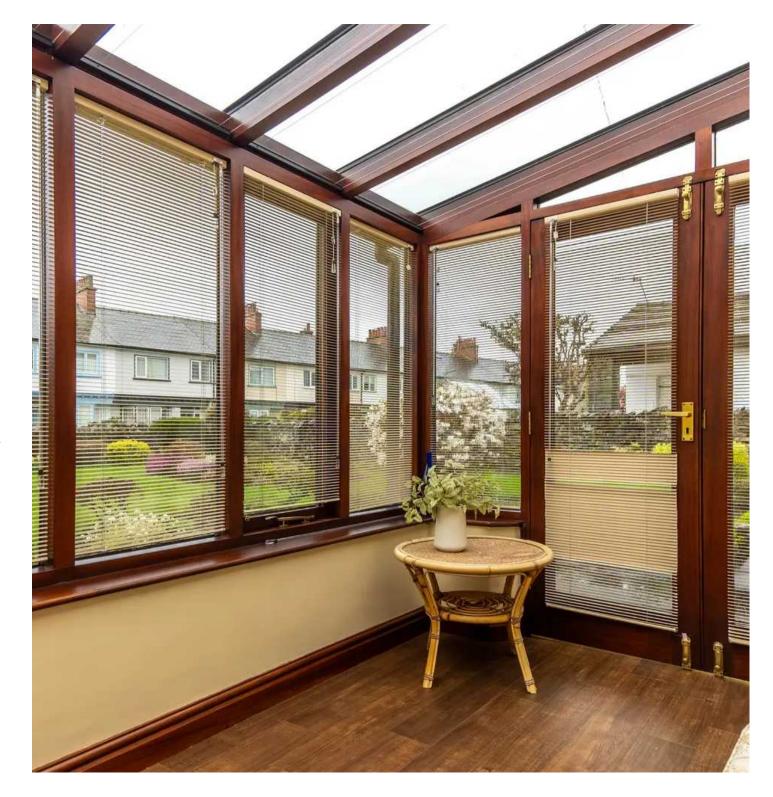

From the entrance hall you will find the dining room which is a great space for having family meals and entertaining guests, the kitchen is on the left which is in need of some modernising. The sitting room is on the right of the dining room which gets ample amounts of light from the double glazed doors and windows. An added benefit to the front of the property is the delightful conservatory which looks out across the garden with it getting ample amounts of sun throughout the day.

## CONSERVATORY

11' 11" x 8' 4" (3.62m x 2.54m)