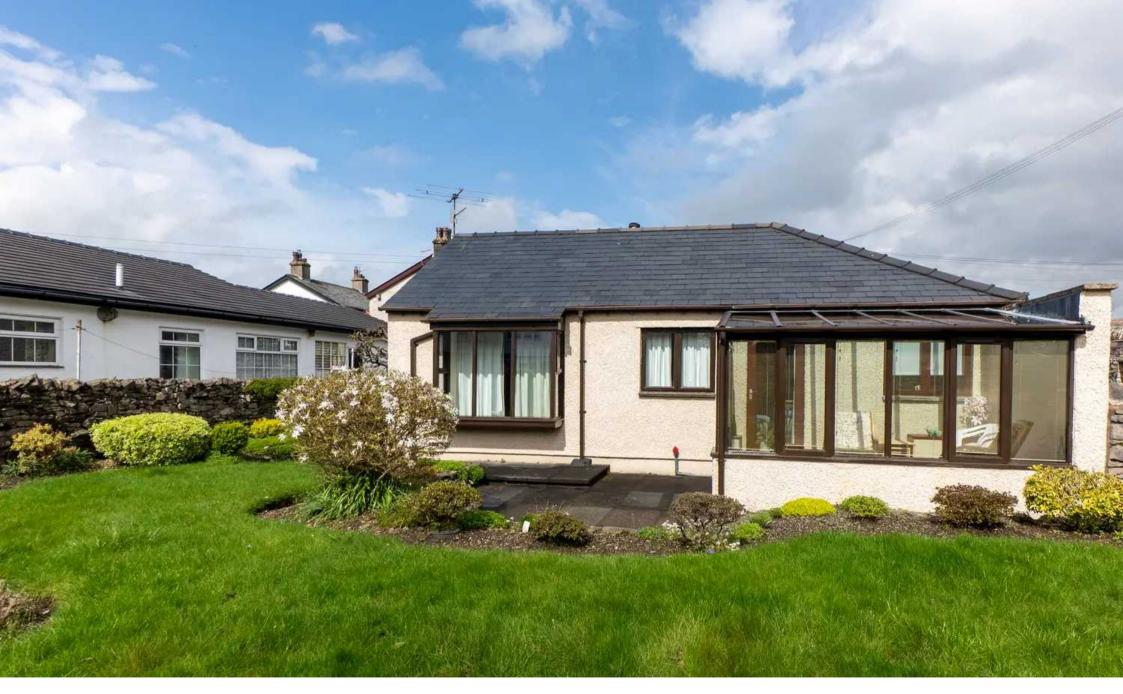

#### Kendal

A well presented detached bungalow situated in a pleasant position offering convenient access to all the local amenities along with schools and train and road links to the Lake District National Park and the M6 Motorway.

Nestled in a quiet area, this charming bungalow offers a peaceful retreat for those seeking tranquillity. The property boasts beautiful gardens to the front and sides, perfect for soaking up the sunshine or enjoying al fresco dining. Stepping inside to find the entrance hall which is perfect for greeting guests and storing all your coats and shoes.

From the entrance hall you will find the dining room which is a great space for having family meals and entertaining guests, the kitchen is on the left which is in need of some modernising. The sitting room is on the right of the dining room which gets ample amounts of light from the double glazed doors and windows. An added benefit to the front of the property is the delightful conservatory which looks out across the garden with it getting ample amounts of sun throughout the day.

Outside, the property's enchanting garden is a true highlight, with well-kept lawns, established hedges, shrubs, and rockery features creating a picturesque setting. The garden offers ample space for garden furniture, allowing residents to relax and unwind in the fresh air. Green-fingered enthusiasts will appreciate the presence of a greenhouse, providing the perfect space for nurturing plants and flowers. The driveway parking adds to the property's appeal, offering convenience for homeowners and guests alike. With its impressive outdoor space and desirable interior features, this bungalow offers a unique opportunity for those in search of a peaceful yet well-connected home.