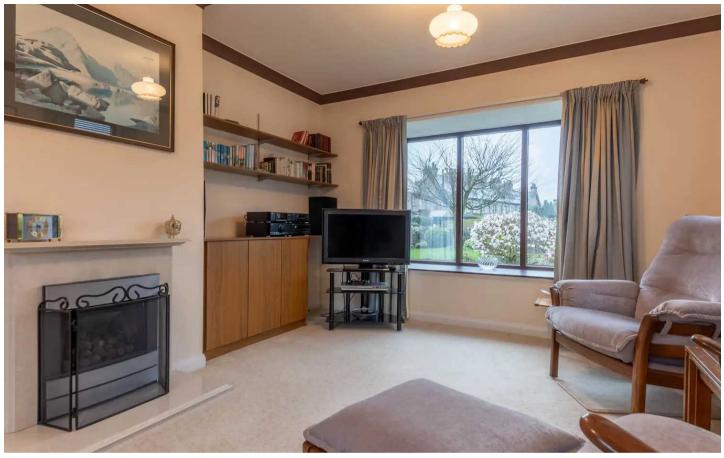

From the entrance hall you will find the dining room which is a great space for having family meals and entertaining guests, the kitchen is on the left which is in need of some modernising. The sitting room is on the right of the dining room which gets ample amounts of light from the double glazed doors and windows. An added benefit to the front of the property is the delightful conservatory which looks out across the garden with it getting ample amounts of sun throughout the day.

# SITTING ROOM

19' 7" x 11' 7" (5.97m x 3.53m)