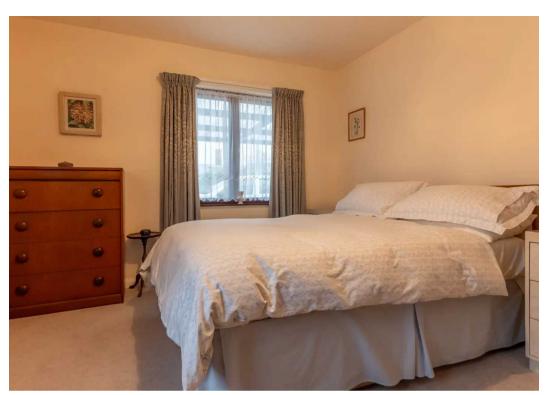

Heading back through the dining room and down the hallway you can find a utility area on the left which is perfect for all your washing and drying needs, a family bathroom on the right which comprises a W.C., wash hand basin, bidet and walk in shower. To double bedrooms are located at the far end of the bungalow with both being perfect for relaxing in. This property features double glazing and gas central heating, ensuring a comfortable living environment throughout the year.

## BEDROOM

14' 11" x 11' 1" (4.54m x 3.38m)