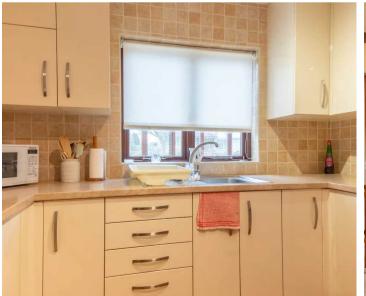

From the entrance hall you will find the dining room which is a great space for having family meals and entertaining guests, the kitchen is on the left which is in need of some modernising. The sitting room is on the right of the dining room which gets ample amounts of light from the double glazed doors and windows. An added benefit to the front of the property is the delightful conservatory which looks out across the garden with it getting ample amounts of sun throughout the day.

#### **KITCHEN**

9' 11" x 9' 1" (3.03m x 2.76m)