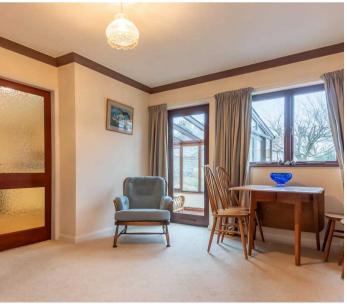

From the entrance hall you will find the dining room which is a great space for having family meals and entertaining guests, the kitchen is on the left which is in need of some modernising. The sitting room is on the right of the dining room which gets ample amounts of light from the double glazed doors and windows. An added benefit to the front of the property is the delightful conservatory which looks out across the garden with it getting ample amounts of sun throughout the day.

#### DINING ROOM

13' 10" x 12' 0" (4.21m x 3.65m)

## CONSERVATORY

11' 11" x 8' 4" (3.62m x 2.54m)