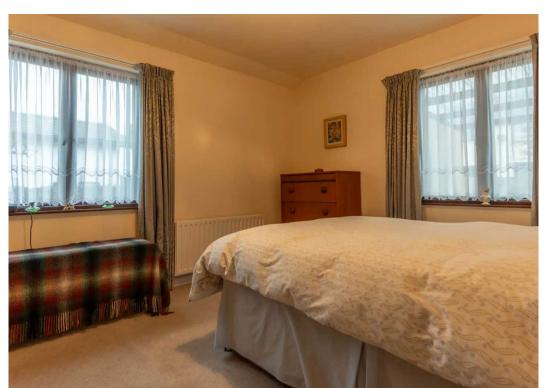

Heading back through the dining room and down the hallway you can find a utility area on the left which is perfect for all your washing and drying needs, a family bathroom on the right which comprises a W.C., wash hand basin, bidet and walk in shower. To double bedrooms are located at the far end of the bungalow with both being perfect for relaxing in. This property features double glazing and gas central heating, ensuring a comfortable living environment throughout the year.

## BEDROOM

9' 5" x 6' 0" (2.88m x 1.82m)