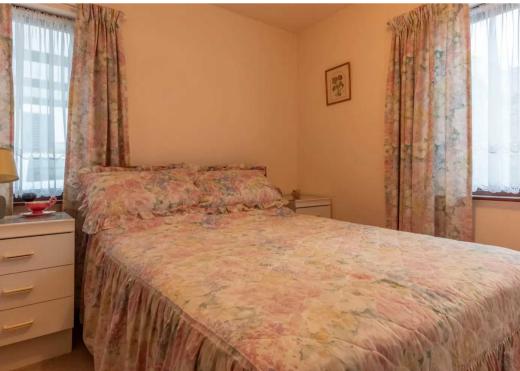

Heading back through the dining room and down the hallway you can find a utility area on the left which is perfect for all your washing and drying needs, a family bathroom on the right which comprises a W.C., wash hand basin, bidet and walk in shower. To double bedrooms are located at the far end of the bungalow with both being perfect for relaxing in. This property features double glazing and gas central heating, ensuring a comfortable living environment throughout the year.

## BEDROOM

14' 11" x 11' 1" (4.54m x 3.38m)

## BEDROOM

9' 5" x 6' 0" (2.88m x 1.82m)