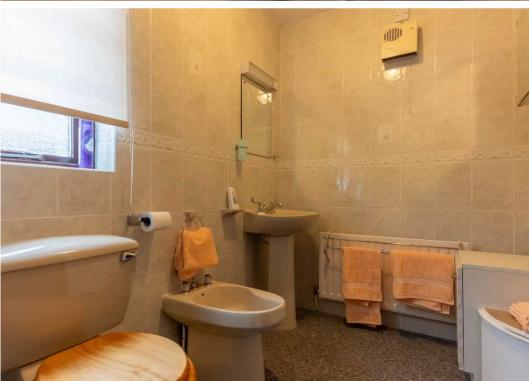

Heading back through the dining room and down the hallway you can find a utility area on the left which is perfect for all your washing and drying needs, a family bathroom on the right which comprises a W.C., wash hand basin, bidet and walk in shower. To double bedrooms are located at the far end of the bungalow with both being perfect for relaxing in. This property features double glazing and gas central heating, ensuring a comfortable living environment throughout the year.

## BATHROOM

9' 8" x 5' 6" (2.94m x 1.68m)