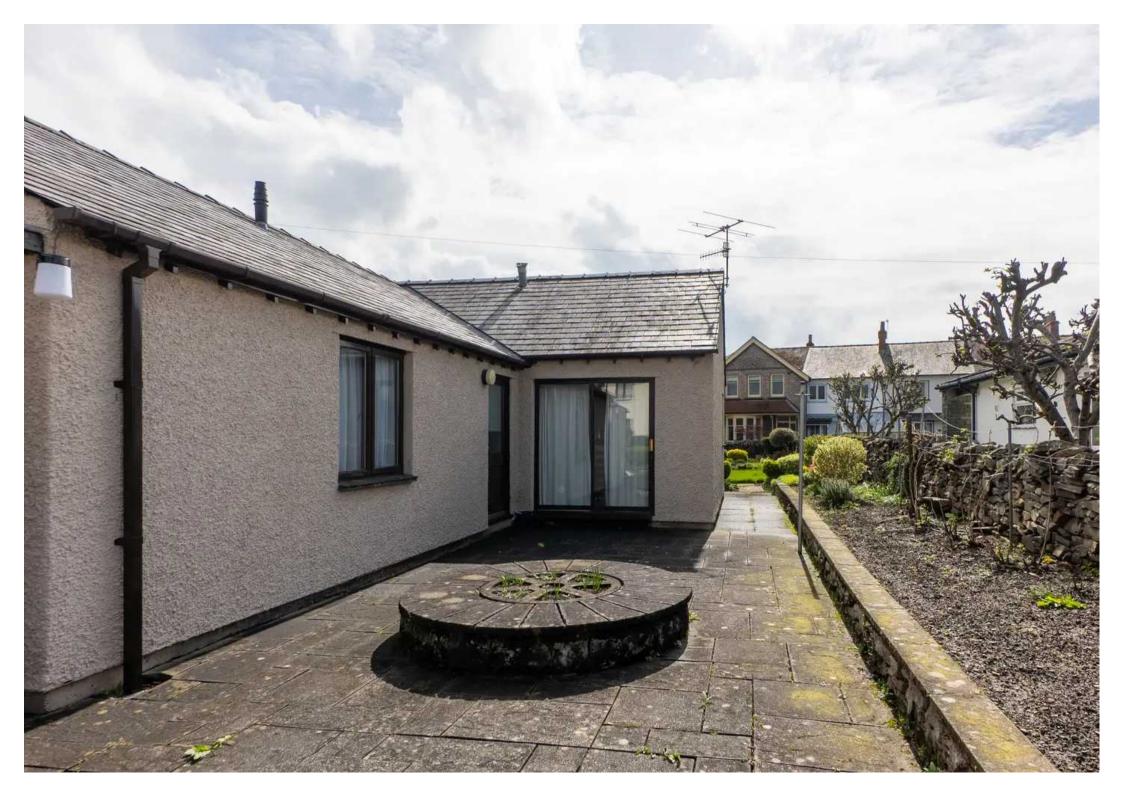

Nestled in a quiet area, this charming bungalow offers a peaceful retreat for those seeking tranquillity. The property boasts beautiful gardens to the front and sides, perfect for soaking up the sunshine or enjoying al fresco dining. Stepping inside to find the entrance hall which is perfect for greeting guests and storing all your coats and shoes.

Outside, the property's enchanting garden is a true highlight, with well-kept lawns, established hedges, shrubs, and rockery features creating a picturesque setting. The garden offers ample space for garden furniture, allowing residents to relax and unwind in the fresh air. Green-fingered enthusiasts will appreciate the presence of a greenhouse, providing the perfect space for nurturing plants and flowers. The driveway parking adds to the property's appeal, offering convenience for homeowners and guests alike. With its impressive outdoor space and desirable interior features, this bungalow offers a unique opportunity for those in search of a peaceful yet well-connected home.

## CONSERVATORY

11' 11" x 8' 4" (3.62m x 2.54m)