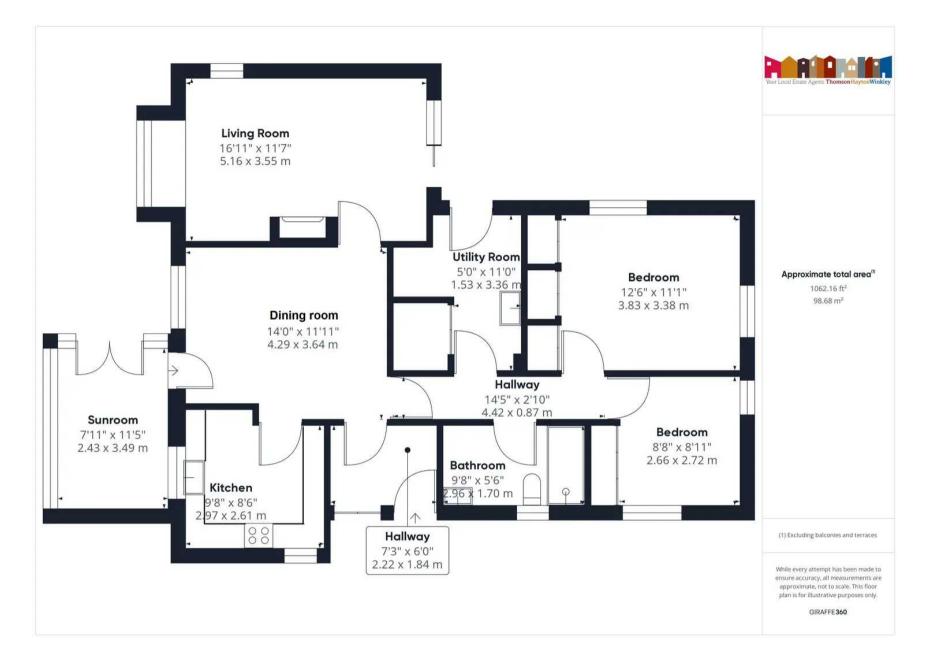

Nestled in a quiet area, this charming bungalow offers a peaceful retreat for those seeking tranquillity. The property boasts beautiful gardens to the front and sides, perfect for soaking up the sunshine or enjoying al fresco dining. Stepping inside to find the entrance hall which is perfect for greeting guests and storing all your coats and shoes.

From the entrance hall you will find the dining room which is a great space for having family meals and entertaining guests, the kitchen is on the left which is in need of some modernising. The sitting room is on the right of the dining room which gets ample amounts of light from the double glazed doors and windows. An added benefit to the front of the property is the delightful conservatory which looks out across the garden with it getting ample amounts of sun throughout the day.

Heading back through the dining room and down the hallway you can find a utility area on the left which is perfect for all your washing and drying needs, a family bathroom on the right which comprises a W.C., wash hand basin, bidet and walk in shower. To double bedrooms are located at the far end of the bungalow with both being perfect for relaxing in. This property features double glazing and gas central heating, ensuring a comfortable living environment throughout the year.

Outside, the property's enchanting garden is a true highlight, with well-kept lawns, established hedges, shrubs, and rockery features creating a picturesque setting. The garden offers ample space for garden furniture, allowing residents to relax and unwind in the fresh air. Green-fingered enthusiasts will appreciate the presence of a greenhouse, providing the perfect space for nurturing plants and flowers. The driveway parking adds to the property's appeal, offering convenience for homeowners and guests alike. With its impressive outdoor space and desirable interior features, this bungalow offers a unique opportunity for those in search of a peaceful yet well-connected home.

#### GROUND FLOOR

## ENTRANCE HALL

7' 3" x 6' 0" (2.22m x 1.82m)

# SITTING ROOM

19' 7" x 11' 7" (5.97m x 3.53m)

#### DINING ROOM

13' 10" x 12' 0" (4.21m x 3.65m)

#### **KITCHEN**

9' 11" x 9' 1" (3.03m x 2.76m)

## HALLWAY

14' 6" x 2' 10" (4.41m x 0.87m)

## BEDROOM

14' 11" x 11' 1" (4.54m x 3.38m)

## BEDROOM

9' 5" x 6' 0" (2.88m x 1.82m)

## BATHROOM

9' 8" x 5' 6" (2.94m x 1.68m)

## UTILITY ROOM

11' 0" x 9' 2" (3.36m x 2.79m)

## CONSERVATORY

11' 11" x 8' 4" (3.62m x 2.54m)