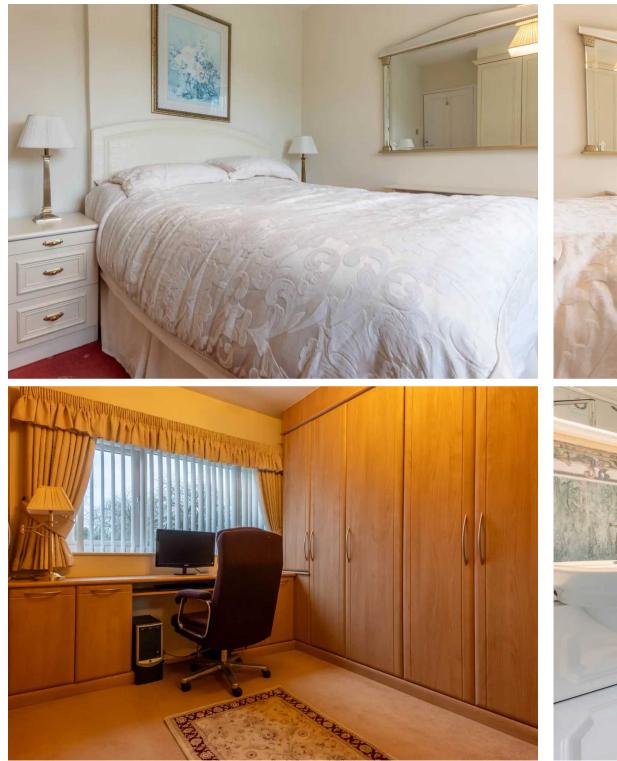

Upstairs, three well-proportioned bedrooms provide ample accommodation for a growing family, serviced by a family bathroom which comprises a W.C., wash hand basin to vanity and a fully panelled shower cubicle. The home is complete with triple glazing, ensuring a quiet and energy-efficient living environment, and gas central heating for added comfort.

**UTILITY ROOM** 10' 0" x 5' 5" (3.04m x 1.65m)

FIRST FLOOR

LANDING 8' 6" x 5' 6" (2.59m x 1.68m)

**BEDROOM** 11' 7" x 10' 11" (3.53m x 3.33m)

**BEDROOM** 11' 5" x 11' 2" (3.47m x 3.40m)

**BEDROOM** 8' 9" x 8' 6" (2.67m x 2.58m)