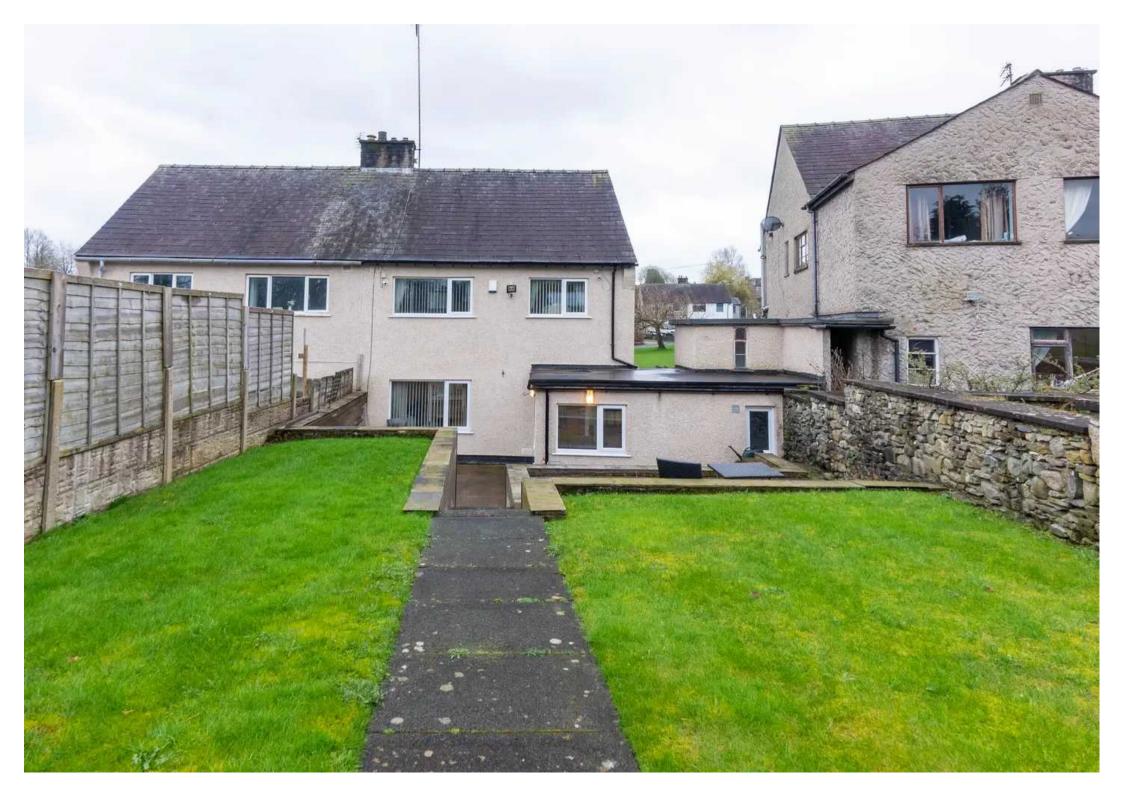

Stepping outside, the property continues to impress with a well-kept enclosed garden to the rear, offering a delightful retreat from the hustle and bustle of every-day life. The landscaped garden features multiple patio seating areas, perfect for unwinding in the sunshine. A lush lawn invites outdoor play, while a paved area provides additional space for garden furniture, creating an inviting setting for outdoor gatherings. This outdoor oasis also includes a shed for storage, ensuring ample space for gardening tools and equipment.