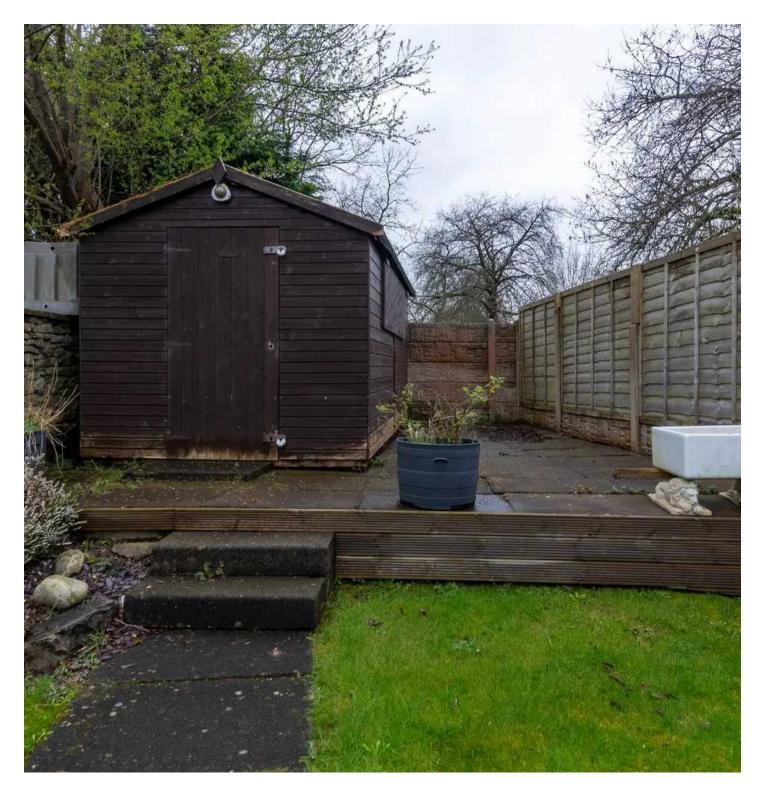

Stepping outside, the property continues to impress with a well-kept enclosed garden to the rear, offering a delightful retreat from the hustle and bustle of every-day life. The landscaped garden features multiple patio seating areas, perfect for unwinding in the sunshine. A lush lawn invites outdoor play, while a paved area provides additional space for garden furniture, creating an inviting setting for outdoor gatherings. This outdoor oasis also includes a shed for storage, ensuring ample space for gardening tools and equipment.