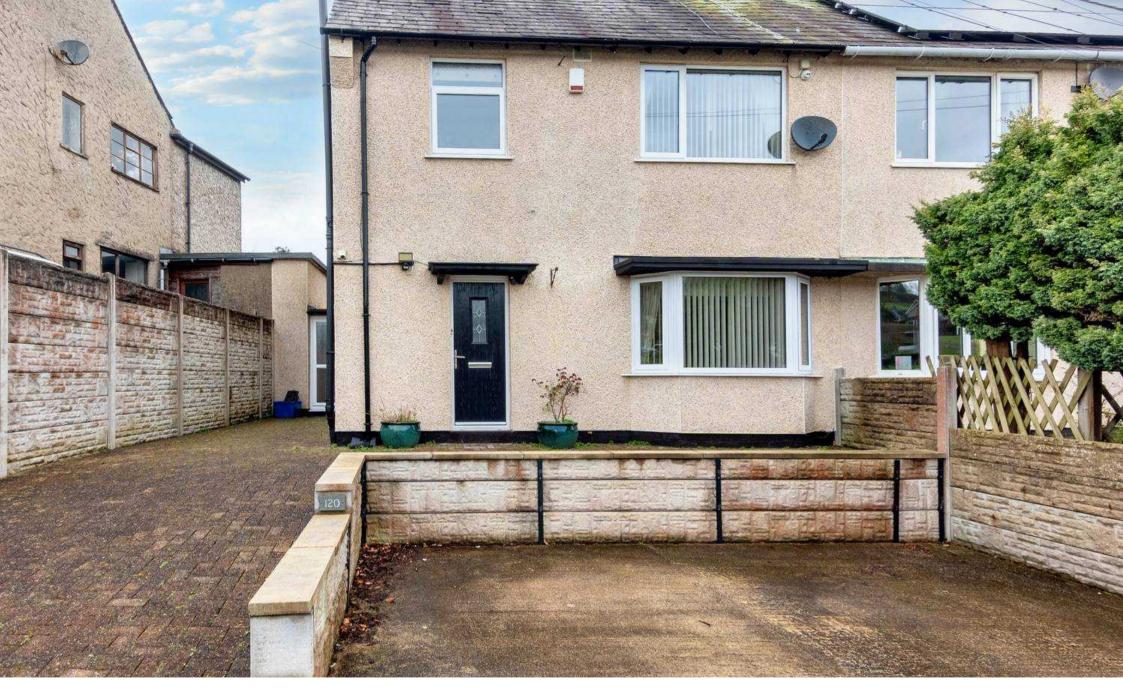

#### Kendal

A well proportioned semi-detached house situated in a popular residential area within Kendal. The property is conveniently placed for the community store, local bus routes and the many amenities available both in and around the market town. The location also offers easy access to the Lake District National Park and road links to the M6.

This charming semi-detached house presents an exceptional opportunity for a family seeking a comfortable and well-appointed residence. Arriving at the property you will find ample driveway parking for family and visitors with the added views of Hallgarth Circle to the front. Stepping inside you will find the entrance hall which has the lounge to the right which has views out across the front and could easily be used as a dining room if it suits you. Leaving here and going into the light and airy sitting room that offers picturesque garden views, residents can enjoy the tranquillity of the outdoors from the comfort of their own home. The modern kitchen is next to the sitting room and is equipped with contemporary appliances, with the dining room located at the rear of the property, ideal for entertaining guests and having the added benefit for the garden views to the rear and side and a convenient utility room adds practicality to daily household tasks.

- Charming semi-detached family home
- Triple glazing and gas central heating
- Light and airy sitting room with garden views
- Dining room and lounge
- Well kept enclosed garden to rear
- Family bathroom
- Ample driveway parking

#### DIRECTIONS

Travel out of Kendal on the Windermere Road, taking the right turn on to Garth Brow. Take the next right on to Hallgarth Circle and continue round to the left and number 120 can be found on the left.