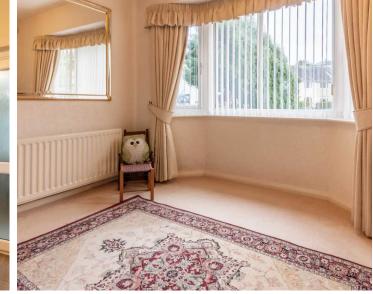

Upstairs, three well-proportioned bedrooms provide ample accommodation for a growing family, serviced by a family bathroom which comprises a W.C., wash hand basin to vanity and a fully panelled shower cubicle. The home is complete with triple glazing, ensuring a quiet and energy-efficient living environment, and gas central heating for added comfort.

**UTILITY ROOM** 10' 0" x 5' 5" (3.04m x 1.65m)

FIRST FLOOR

LANDING 8' 6" x 5' 6" (2.59m x 1.68m)

**BEDROOM** 11' 7" x 10' 11" (3.53m x 3.33m)

**BEDROOM** 11' 5" x 11' 2" (3.47m x 3.40m)

**BEDROOM** 8' 9" x 8' 6" (2.67m x 2.58m)