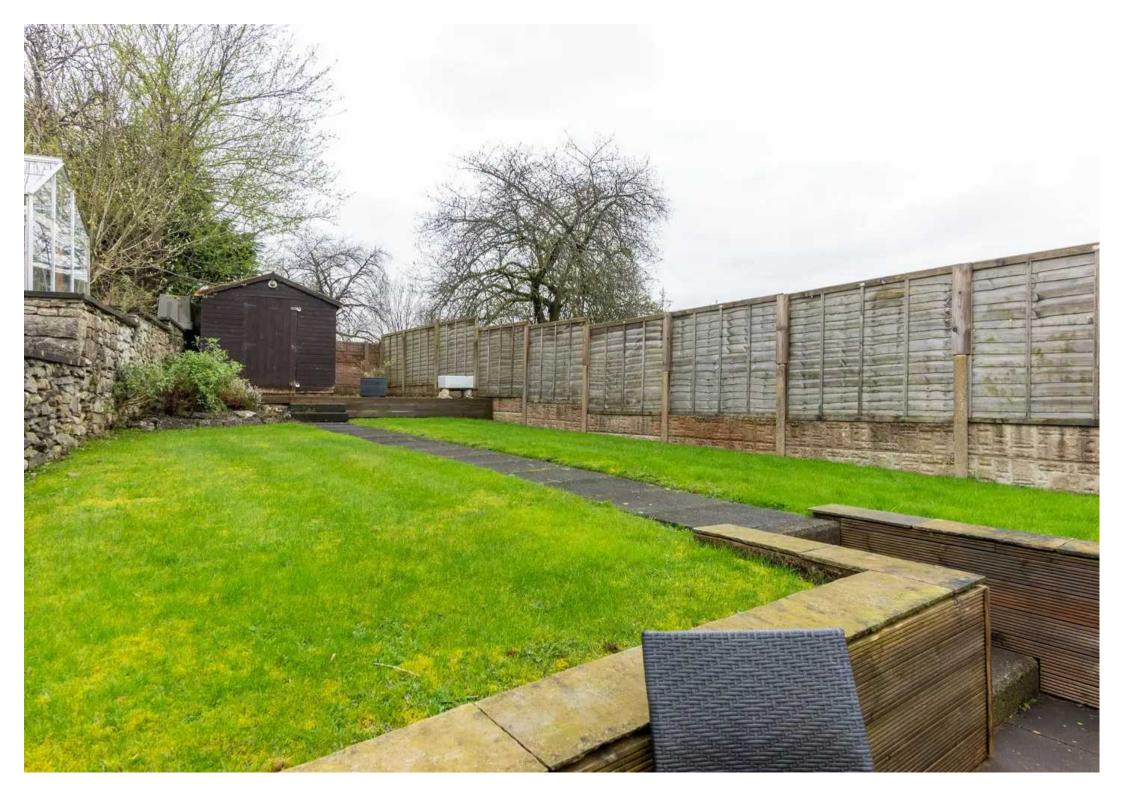

Stepping outside, the property continues to impress with a well-kept enclosed garden to the rear, offering a delightful retreat from the hustle and bustle of every-day life. The landscaped garden features multiple patio seating areas, perfect for unwinding in the sunshine. A lush lawn invites outdoor play, while a paved area provides additional space for garden furniture, creating an inviting setting for outdoor gatherings. This outdoor oasis also includes a shed for storage, ensuring ample space for gardening tools and equipment.