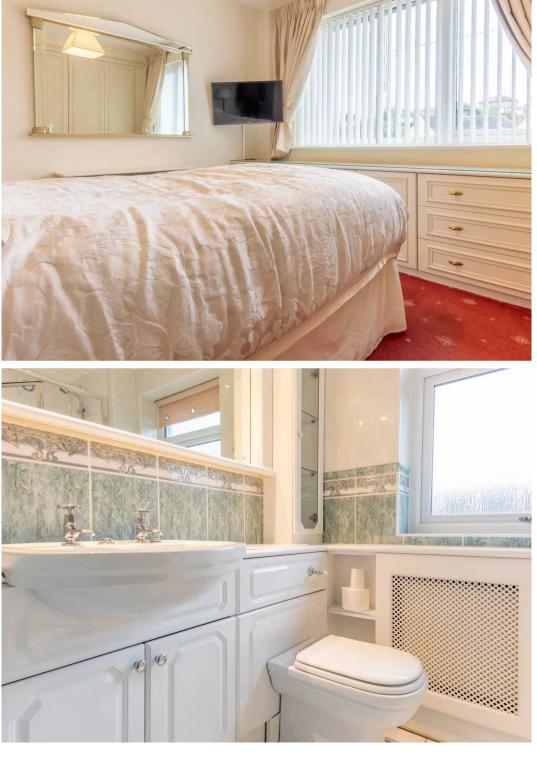

Upstairs, three well-proportioned bedrooms provide ample accommodation for a growing family, serviced by a family bathroom which comprises a W.C., wash hand basin to vanity and a fully panelled shower cubicle. The home is complete with triple glazing, ensuring a quiet and energy-efficient living environment, and gas central heating for added comfort.

BATHROOM 8' 6" x 7' 11" (2.58m x 2.42m)