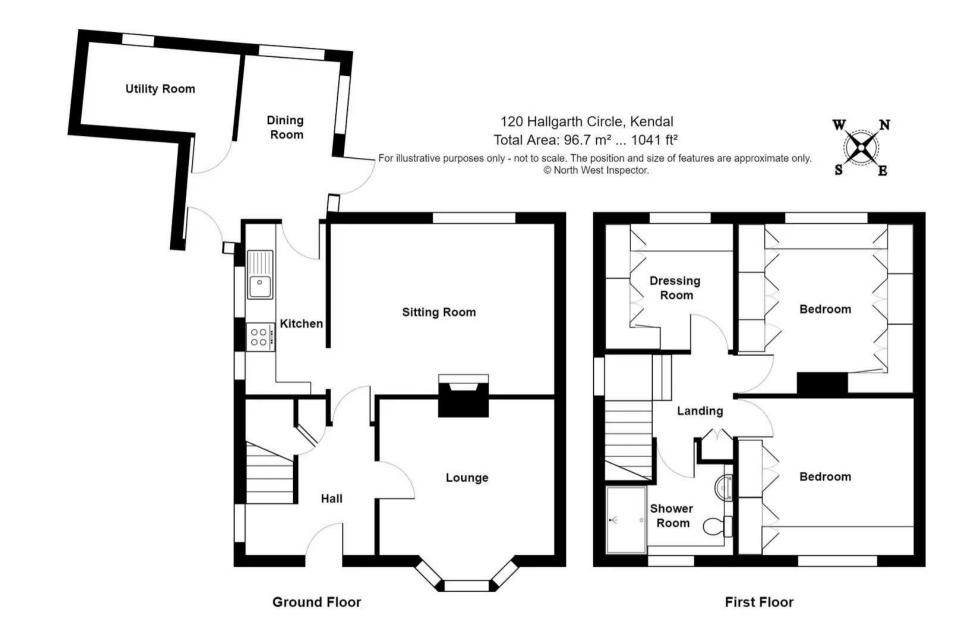

#### **GROUND FLOOR**

**ENTRANCE HALL** 8' 11" x 8' 4" (2.73m x 2.53m)

**SITTING ROOM** 14' 9" x 13' 4" (4.50m x 4.06m)

LOUNGE 11' 7" x 11' 5" (3.52m x 3.49m)

**KITCHEN** 11' 9" x 5' 1" (3.59m x 1.55m)

**DINING ROOM** 10' 9" x 10' 5" (3.28m x 3.18m)

**UTILITY ROOM** 10' 0" x 5' 5" (3.04m x 1.65m)

FIRST FLOOR

LANDING 8' 6" x 5' 6" (2.59m x 1.68m)

**BEDROOM** 11' 7" x 10' 11" (3.53m x 3.33m)

**BEDROOM** 11' 5" x 11' 2" (3.47m x 3.40m)

**BEDROOM** 8' 9" x 8' 6" (2.67m x 2.58m)

BATHROOM 8' 6" x 7' 11" (2.58m x 2.42m)