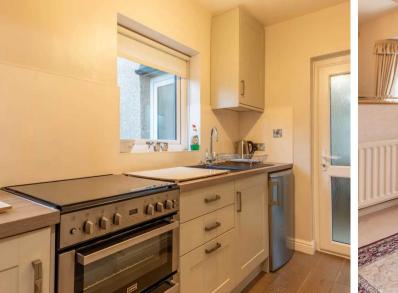

This charming semi-detached house presents an exceptional opportunity for a family seeking a comfortable and well-appointed residence. Arriving at the property you will find ample driveway parking for family and visitors with the added views of Hallgarth Circle to the front. Stepping inside you will find the entrance hall which has the lounge to the right which has views out across the front and could easily be used as a dining room if it suits you. Leaving here and going into the light and airy sitting room that offers picturesque garden views, residents can enjoy the tranquillity of the outdoors from the comfort of their own home. The modern kitchen is next to the sitting room and is equipped with contemporary appliances, with the dining room located at the rear of the property, ideal for entertaining guests and having the added benefit for the garden views to the rear and side and a convenient utility room adds practicality to daily household tasks.

#### **GROUND FLOOR**

**ENTRANCE HALL** 8' 11" x 8' 4" (2.73m x 2.53m)

**SITTING ROOM** 14' 9" x 13' 4" (4.50m x 4.06m)

LOUNGE 11' 7" x 11' 5" (3.52m x 3.49m)

**KITCHEN** 11' 9" x 5' 1" (3.59m x 1.55m)

**DINING ROOM** 10' 9" x 10' 5" (3.28m x 3.18m)