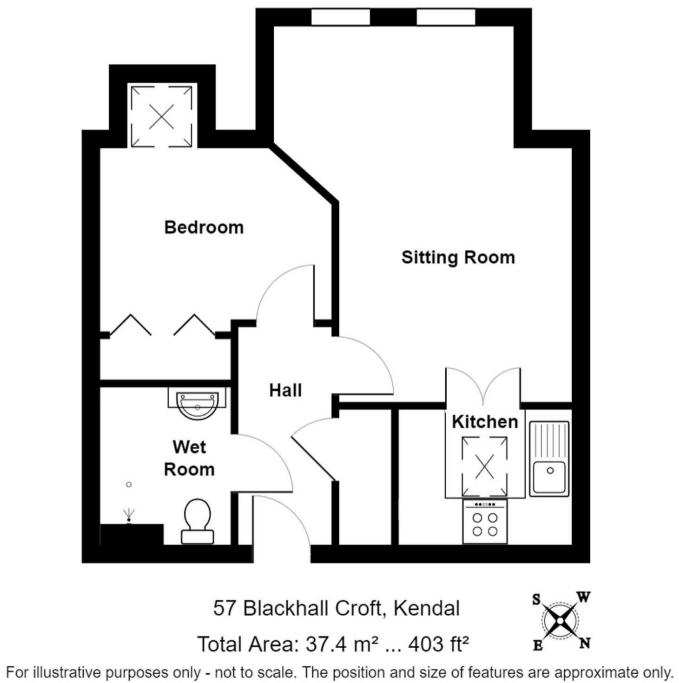

A well presented apartment situated on the fifth floor with far reaching views across the town towards the fells and Kendal Castle. The accommodation briefly comprises an entrance hall with built in airing/storage cupboard, sitting/dining room, fitted kitchen, one double bedroom and a shower room. The apartment benefits from double glazing, electric heating and emergency assistance pull chords.

#### FIFTH FLOOR

# SITTING ROOM

16' 8" x 12' 2" (5.07m x 3.70m) Both max. Two double glazed windows, storage heater.

# KITCHEN

7' 4" x 6' 2" (2.24m x 1.89m) Both max. Double glazed Velux window, good range of base and wall units, stainless steel sink, integrated oven, electric hob, extractor/filter over, space for fridge and freezer, tiled splashback.

#### BEDROOM

10′ 10″ x 9′ 11″ (3.29m x 3.01m) Both max. Double glazed Velux window, storage heater, built in wardrobe.

#### SHOWER ROOM

6′ 9″ x 6′ 0″ (2.05m x 1.84m) Both max. Heated towel radiator, three piece suite comprises W.C. wash hand basin to vanity, walk in shower with thermostatic shower fitment, fully tiled walls, extractor fan.

# HALLWAY

10' 2" x 4' 4" (3.10m x 1.33m) Both max. Built in cupboard housing hot water cylinder, loft access.