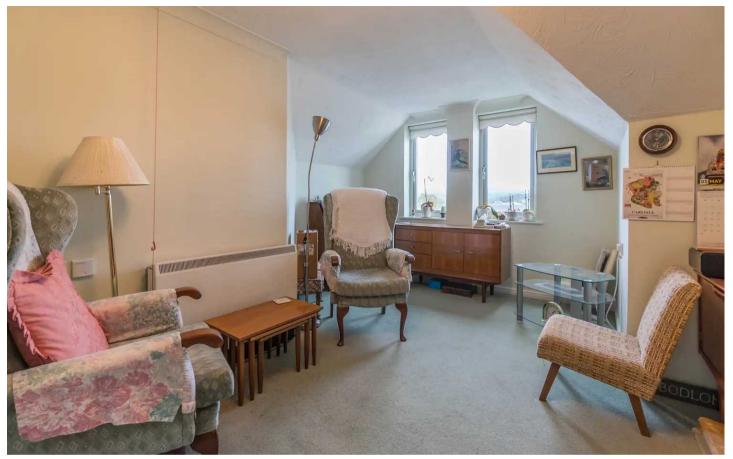

# SITTING ROOM

16' 8" x 12' 2" (5.07m x 3.70m) Both max. Two double glazed windows, storage heater.