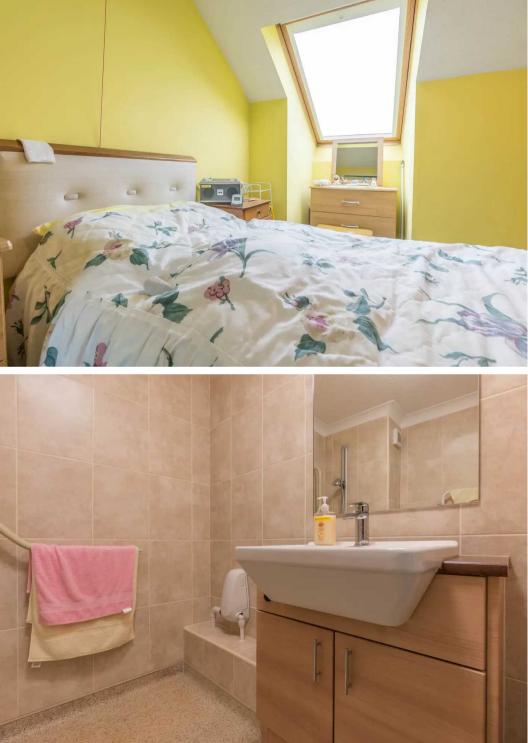

A well presented apartment situated on the fifth floor with far reaching views across the town towards the fells and Kendal Castle. The accommodation briefly comprises an entrance hall with built in airing/storage cupboard, sitting/dining room, fitted kitchen, one double bedroom and a shower room. The apartment benefits from double glazing, electric heating and emergency assistance pull chords.

#### BEDROOM

10′ 10″ x 9′ 11″ (3.29m x 3.01m) Both max. Double glazed Velux window, storage heater, built in wardrobe.

#### SHOWER ROOM

6′ 9″ x 6′ 0″ (2.05m x 1.84m) Both max. Heated towel radiator, three piece suite comprises W.C. wash hand basin to vanity, walk in shower with thermostatic shower fitment, fully tiled walls, extractor fan.