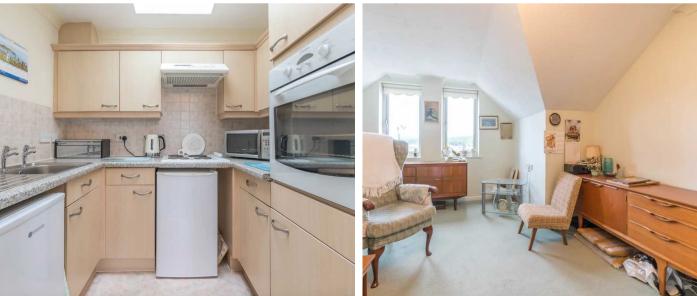

# KITCHEN

7' 4" x 6' 2" (2.24m x 1.89m) Both max. Double glazed Velux window, good range of base and wall units, stainless steel sink, integrated oven, electric hob, extractor/filter over, space for fridge and freezer, tiled splashback.

# SITTING ROOM

16' 8" x 12' 2" (5.07m x 3.70m) Both max. Two double glazed windows, storage heater.