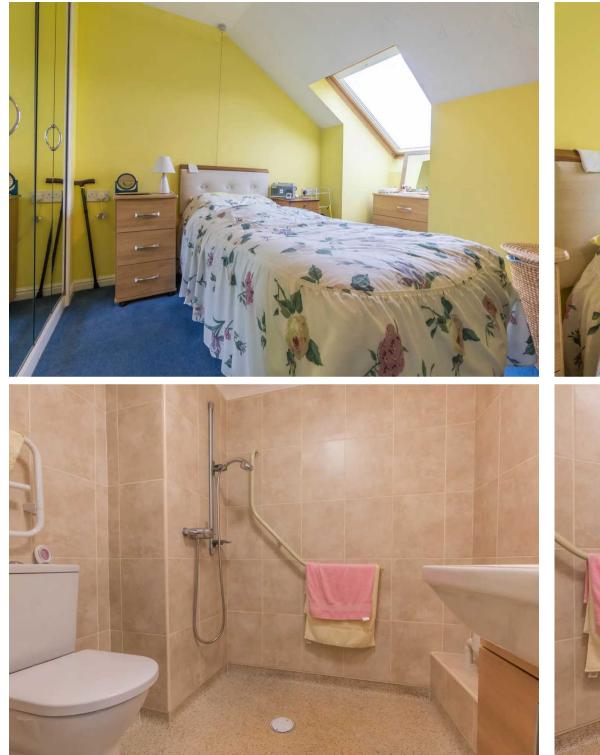

A well presented apartment situated on the fifth floor with far reaching views across the town towards the fells and Kendal Castle. The accommodation briefly comprises an entrance hall with built in airing/storage cupboard, sitting/dining room, fitted kitchen, one double bedroom and a shower room. The apartment benefits from double glazing, electric heating and emergency assistance pull chords.

# SITTING ROOM

16' 8" x 12' 2" (5.07m x 3.70m) Both max. Two double glazed windows, storage heater.

#### BEDROOM

10′ 10″ x 9′ 11″ (3.29m x 3.01m) Both max. Double glazed Velux window, storage heater, built in wardrobe.

#### SHOWER ROOM

6′ 9″ x 6′ 0″ (2.05m x 1.84m) Both max. Heated towel radiator, three piece suite comprises W.C. wash hand basin to vanity, walk in shower with thermostatic shower fitment, fully tiled walls, extractor fan.