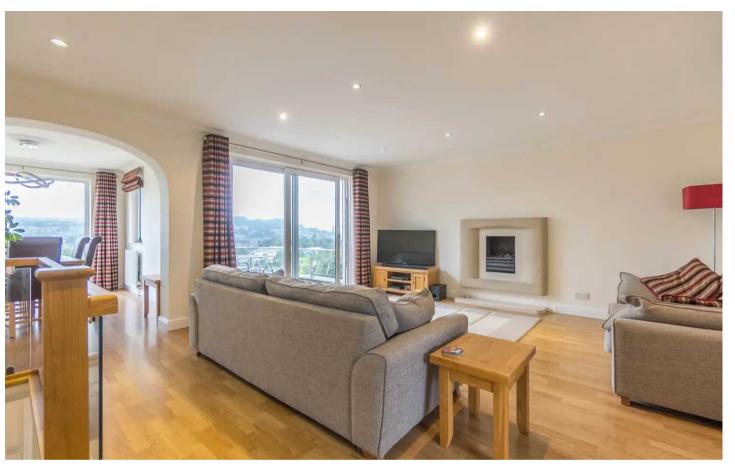

# Kendal

A well proportioned bungalow boasting magnificent panoramic views across Kendal town and to the Lakeland fells beyond from the rear aspect. The property is pleasantly located on a superb plot in a popular residential area convenient for the amenities both in and around the market town of Kendal and is within easy reach of the Lake District National Park, the main line railway station at Oxenholme and road links to the M6.

The accommodation briefly comprises an entrance hall, living dining area with a balcony, kitchen, three bedrooms and a shower room to the ground floor. The lower ground floor offers two bedrooms one with a walk in wardrobe, study and a shower room. The property benefits from double glazing and gas central heating.

#### LIVING/DINING AREA

27' 11" x 19' 4" (8.51m x 5.89m) Both max. Double glazed sliding door, double glazed windows, two radiators, inset living gas flame fireplace, recessed spotlights.