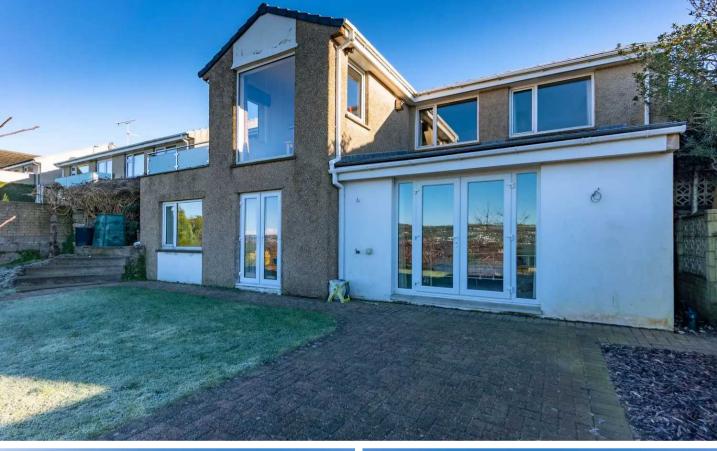

# Kendal

A well proportioned bungalow boasting magnificent panoramic views across Kendal town and to the Lakeland fells beyond from the rear aspect. The property is pleasantly located on a superb plot in a popular residential area convenient for the amenities both in and around the market town of Kendal and is within easy reach of the Lake District National Park, the main line railway station at Oxenholme and road links to the M6.

Outside there is off road parking to the front of the double garage, gardens to the front and rear with the rear being very private, a shed is included.

### OUTSIDE

A well looked after landscape garden with a well kept lawn, stocked borders, seating area with far reaching views, established trees and hedges. Ample driveway parking.