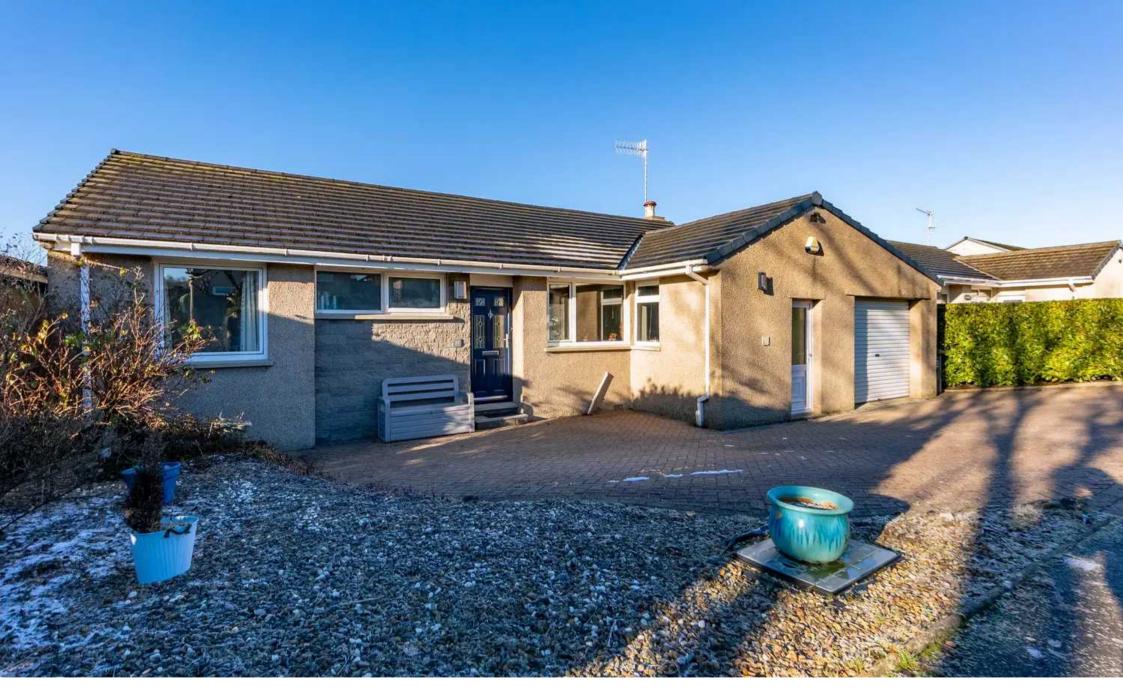

27 Silver Howe Close, Kendal £575,000

# 27 Silver Howe Close

# Kendal

A well proportioned bungalow boasting magnificent panoramic views across Kendal town and to the Lakeland fells beyond from the rear aspect. The property is pleasantly located on a superb plot in a popular residential area convenient for the amenities both in and around the market town of Kendal and is within easy reach of the Lake District National Park, the main line railway station at Oxenholme and road links to the M6.

Outside there is off road parking to the front of the double garage, gardens to the front and rear with the rear being very private, a shed is included.