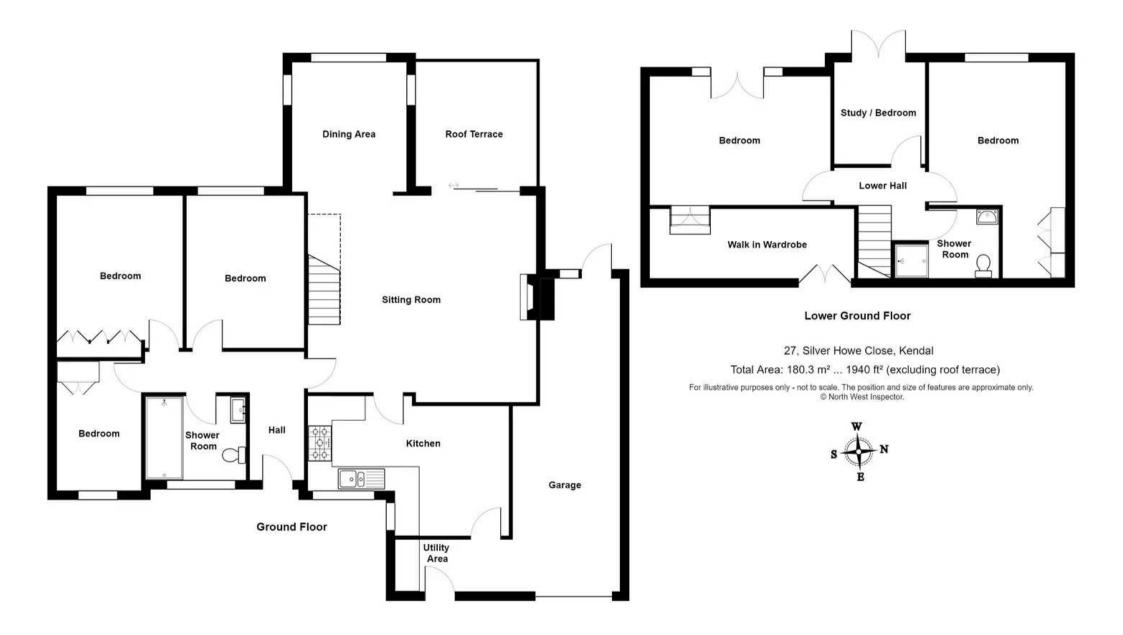

The accommodation briefly comprises an entrance hall, living dining area with a balcony, kitchen, three bedrooms and a shower room to the ground floor. The lower ground floor offers two bedrooms one with a walk in wardrobe, study and a shower room. The property benefits from double glazing and gas central heating.

#### **GROUND FLOOR**

#### **ENTRANCE HALL**

13′ 3″ x 11′ 7″ (4.03m x 3.52m) Both max. Double glazed door, radiator, loft access.

#### LIVING/DINING AREA

27' 11" x 19' 4" (8.51m x 5.89m) Both max. Double glazed sliding door, double glazed windows, two radiators, inset living gas flame fireplace, recessed spotlights.

#### **KITCHEN**

#### 17' 0" x 11' 2" (5.19m x 3.40m)

Both max. Double glazed windows, radiator, good range of base and wall units, stainless steel sink, inset oven with gas hob, extractor/filter over, integrated fridge and dishwasher, space for fridge freezer, tiled splashback, recessed spotlights, tiled flooring.

#### BEDROOM

12' 2" x 10' 5" (3.71m x 3.17m) Both max. Double glazed window, radiator, fitted wardrobe.

#### BEDROOM

11' 9" x 9' 9" (3.59m x 2.96m) Both max. Double glazed window, radiator.

#### BEDROOM

11′ 1″ x 6′ 11″ (3.37m x 2.12m) Both max. Double glazed window, radiator, built in wardrobe.

## SHOWER ROOM

#### 7' 1" x 7' 0" (2.17m x 2.13m)

Both max. Double glazed window, heated towel radiator, three piece suite comprises W.C. wash hand basin to vanity, fully tiled shower cubicle with thermostatic shower fitment, fully tiled walls, recessed spotlights, tiled flooring.

#### LOWER GROUND FLOOR

#### BEDROOM

15' 3" x 11' 1" (4.66m x 3.37m) Both max. Double glazed door, double glazed window, radiator.

## WALK IN WARDROBE

20' 4" x 6' 4" (6.21m x 1.92m) Both max. Radiator, recessed spotlights, built in cupboard.

BEDROOM 19' 1" x 11' 3" (5.81m x 3.43m) Both max. Double glazed window, radiator, fitted cupboards.

STUDY 8′ 11″ x 7′ 6″ (2.72m x 2.28m) Both max. Double glazed door, radiator.

# SHOWER ROOM

7' 9" x 5' 11" (2.36m x 1.80m)

Both max. Heated towel radiator, three piece suite comprises W.C. wash hand basin to vanity, fully tiled walk in shower with thermostatic shower fitment, fully tiled walls, extractor fan, recessed spotlights, underfloor heating, tiled flooring.

#### HALLWAY

7' 9" x 7' 9" (2.36m x 2.36m) Both max. Recessed spotlights.

# GARAGE

25' 78" x 20' 40" (7.86m x 6.22m) Up and over door, two double glazed doors, double glazed window, plumbing for washer dryer, gas combination boiler, light and power.