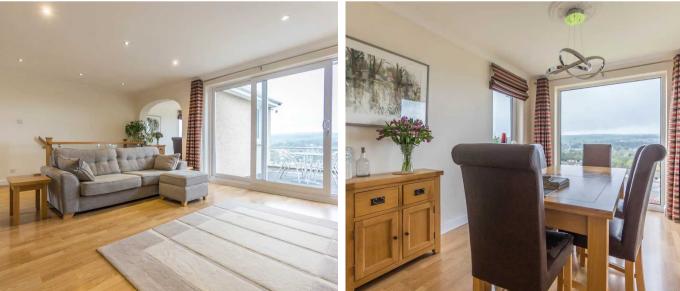

# Kendal

A well proportioned bungalow boasting magnificent panoramic views across Kendal town and to the Lakeland fells beyond from the rear aspect. The property is pleasantly located on a superb plot in a popular residential area convenient for the amenities both in and around the market town of Kendal and is within easy reach of the Lake District National Park, the main line railway station at Oxenholme and road links to the M6.

The accommodation briefly comprises an entrance hall, living dining area with a balcony, kitchen, three bedrooms and a shower room to the ground floor. The lower ground floor offers two bedrooms one with a walk in wardrobe, study and a shower room. The property benefits from double glazing and gas central heating.

#### LIVING/DINING AREA

27' 11" x 19' 4" (8.51m x 5.89m) Both max. Double glazed sliding door, double glazed windows, two radiators, inset living gas flame fireplace, recessed spotlights.