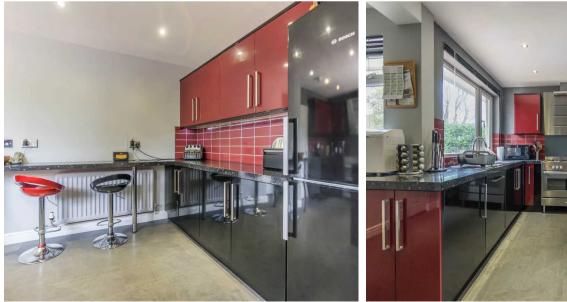

#### **KITCHEN**

#### 17' 0" x 11' 2" (5.19m x 3.40m)

Both max. Double glazed windows, radiator, good range of base and wall units, stainless steel sink, inset oven with gas hob, extractor/filter over, integrated fridge and dishwasher, space for fridge freezer, tiled splashback, recessed spotlights, tiled flooring.