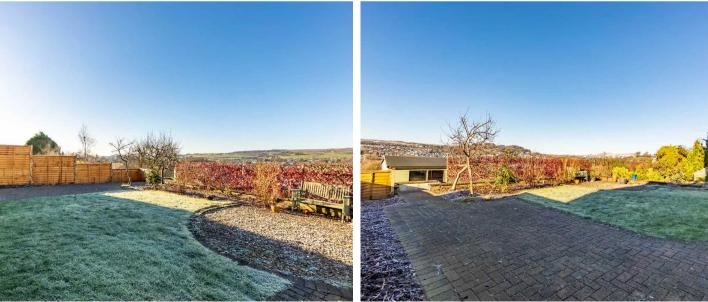

Outside there is off road parking to the front of the double garage, gardens to the front and rear with the rear being very private, a shed is included.

### OUTSIDE

A well looked after landscape garden with a well kept lawn, stocked borders, seating area with far reaching views, established trees and hedges. Ample driveway parking.