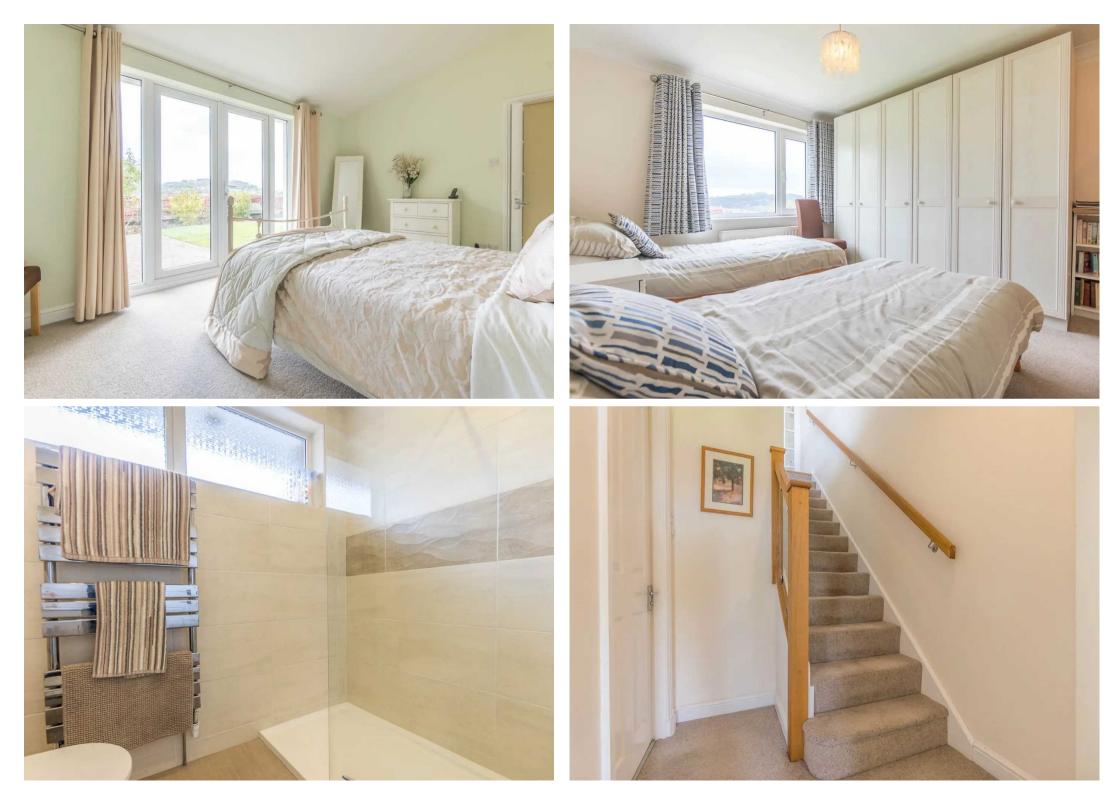

#### BEDROOM

12' 2" x 10' 5" (3.71m x 3.17m) Both max. Double glazed window, radiator, fitted wardrobe.

#### BEDROOM

11' 9" x 9' 9" (3.59m x 2.96m) Both max. Double glazed window, radiator.

#### BEDROOM

11′ 1″ x 6′ 11″ (3.37m x 2.12m) Both max. Double glazed window, radiator, built in wardrobe.

#### 7' 1" x 7' 0" (2.17m x 2.13m)

Both max. Double glazed window, heated towel radiator, three piece suite comprises W.C. wash hand basin to vanity, fully tiled shower cubicle with thermostatic shower fitment, fully tiled walls, recessed spotlights, tiled flooring.

#### HALLWAY

7' 9" x 7' 9" (2.36m x 2.36m) Both max. Recessed spotlights.