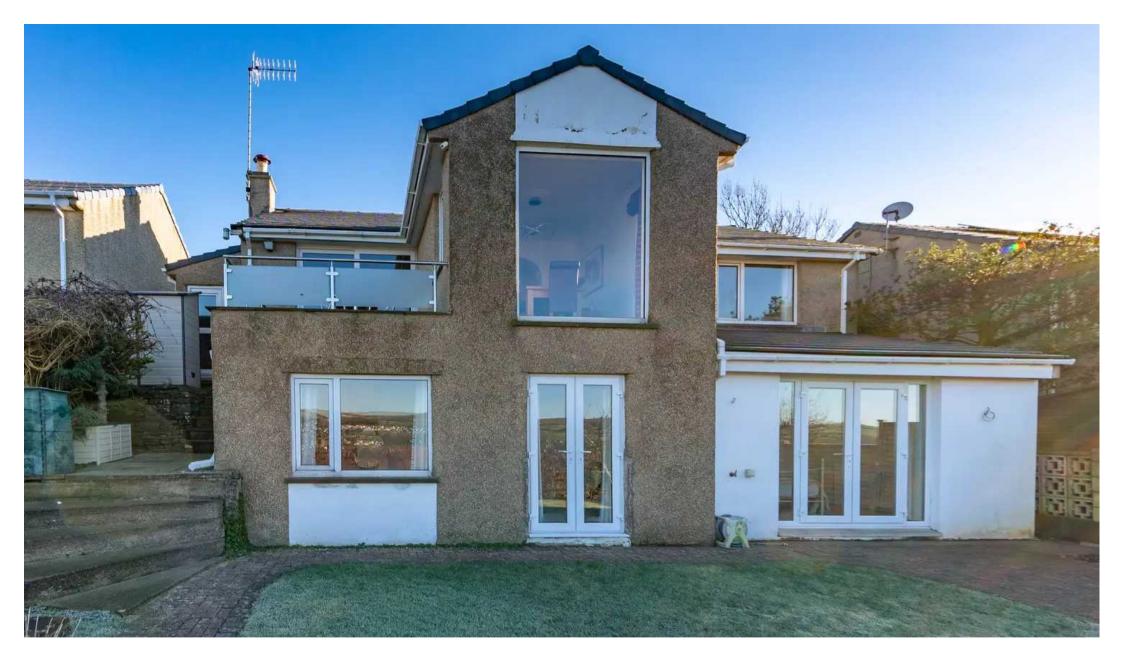

# Kendal

A well proportioned bungalow boasting magnificent panoramic views across Kendal town and to the Lakeland fells beyond from the rear aspect. The property is pleasantly located on a superb plot in a popular residential area convenient for the amenities both in and around the market town of Kendal and is within easy reach of the Lake District National Park, the main line railway station at Oxenholme and road links to the M6.

The accommodation briefly comprises an entrance hall, living dining area with a balcony, kitchen, three bedrooms and a shower room to the ground floor. The lower ground floor offers two bedrooms one with a walk in wardrobe, study and a shower room. The property benefits from double glazing and gas central heating.

#### LIVING/DINING AREA

27' 11" x 19' 4" (8.51m x 5.89m) Both max. Double glazed sliding door, double glazed windows, two radiators, inset living gas flame fireplace, recessed spotlights.