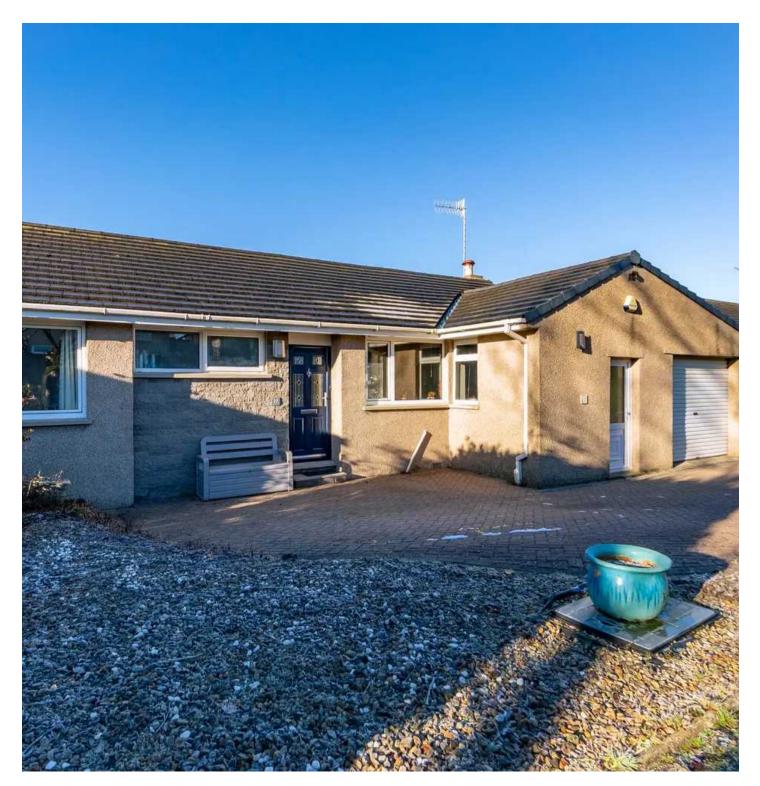

27 Silver Howe Close, Kendal £575,000

# 27 Silver Howe Close

# Kendal

A well proportioned bungalow boasting magnificent panoramic views across Kendal town and to the Lakeland fells beyond from the rear aspect. The property is pleasantly located on a superb plot in a popular residential area convenient for the amenities both in and around the market town of Kendal and is within easy reach of the Lake District National Park, the main line railway station at Oxenholme and road links to the M6.

Outside there is off road parking to the front of the double garage, gardens to the front and rear with the rear being very private, a shed is included.