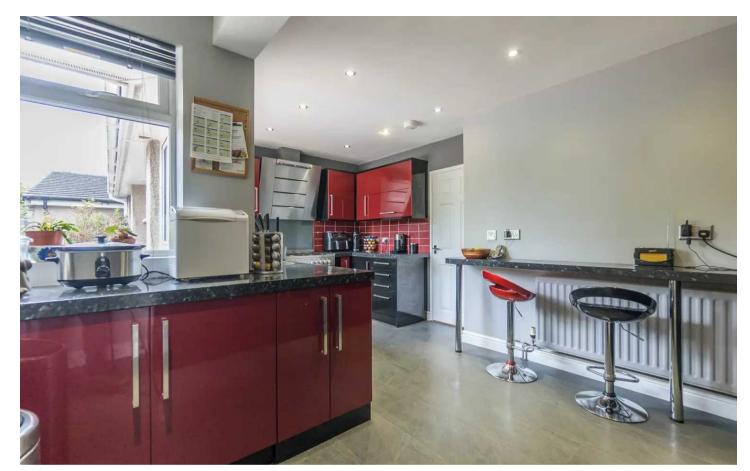

#### **KITCHEN**

#### 17' 0" x 11' 2" (5.19m x 3.40m)

Both max. Double glazed windows, radiator, good range of base and wall units, stainless steel sink, inset oven with gas hob, extractor/filter over, integrated fridge and dishwasher, space for fridge freezer, tiled splashback, recessed spotlights, tiled flooring.