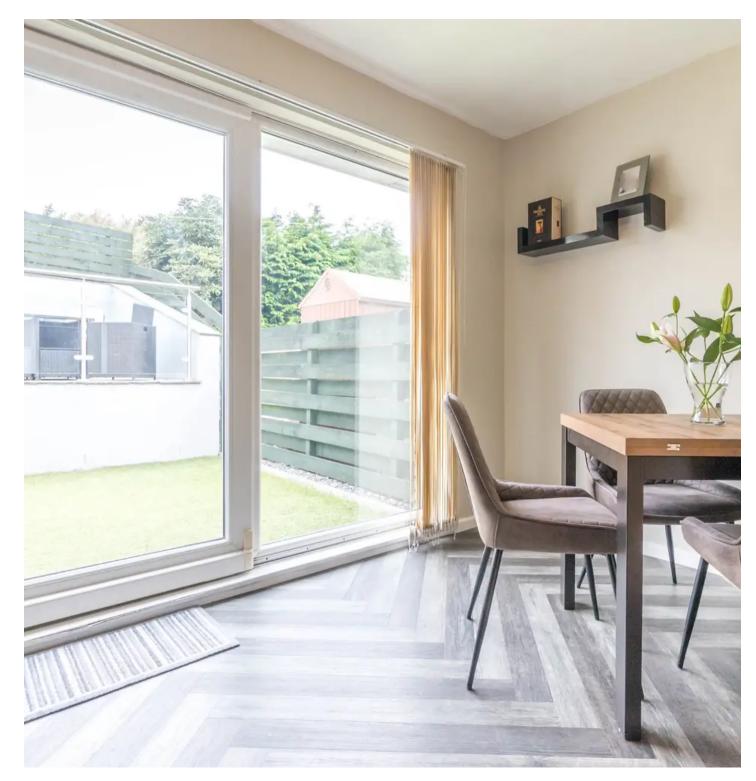

#### DINING ROOM

10' 2" x 8' 5" (3.10m x 2.57m) Both max. Double glazed sliding window, radiator, Amtico flooring.

HALLWAY 3' 3" x 3' 2" (0.99m x 0.97m) Both max. Loft access, Amtico flooring.

**BEDROOM** 16' 1" x 8' 11" (4.90m x 2.72m) Both max. Double glazed window, radiator.