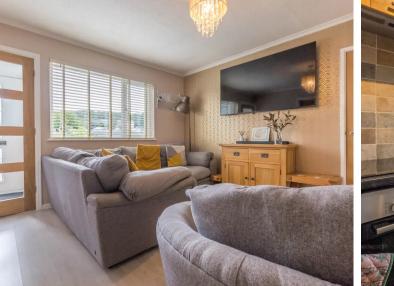

#### SITTING ROOM

12′ 6″ x 11′ 11″ (3.80m x 3.63m) Both max. Double glazed window, radiator.