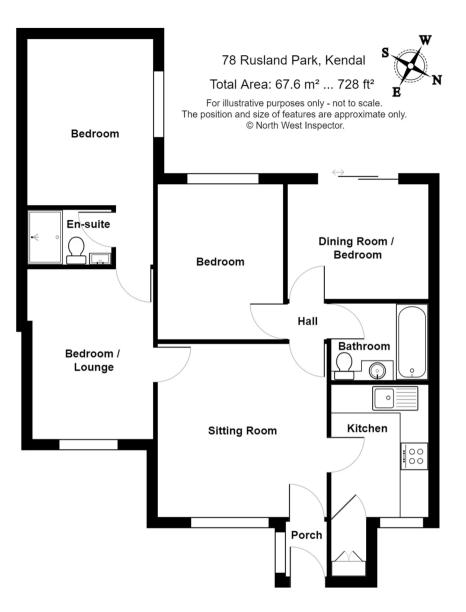

- Bungalow
- Dining room
- Sitting room
- Kitchen
- Three bedrooms
- Rear garden
- Bathroom and en-suite
- Parking for 4 cars
- Super fast fibre broadband
- Modern glass garden patio

Council Tax band: B Tenure: Freehold EPC Rating: C

### PORCH

4′ 4″ x 3′ 1″ (1.32m x 0.93m) Both max. Double glazed door, double glazed window.

#### SITTING ROOM

12′ 6″ x 11′ 11″ (3.80m x 3.63m) Both max. Double glazed window, radiator.

# KITCHEN

9' 5" x 6' 10" (2.86m x 2.08m) Both max. Double glazed window, radiator, good range of base and wall units, stainless steel sink, integrated oven, electric hob, extractor/filter over, integrated fridge, plumbing for washer dryer, tiled splashback, built in cupboard, Amtico flooring

#### DINING ROOM

10' 2" x 8' 5" (3.10m x 2.57m) Both max. Double glazed sliding window, radiator, Amtico flooring.

HALLWAY 3' 3" x 3' 2" (0.99m x 0.97m) Both max. Loft access, Amtico flooring.

**BEDROOM** 16' 1" x 8' 11" (4.90m x 2.72m) Both max. Double glazed window, radiator.

BEDROOM/LOUNGE 12' 4" x 9' 8" (3.77m x 2.94m) Both max. Double glazed window, radiator.

# **EN-SUITE**

5' 11" x 3' 10" (1.80m x 1.18m) Both max. Heated towel radiator, three piece suite comprises W.C. wash hand basin to vanity, fully tiled shower cubicle with thermostatic shower fitment, fully panelled walls, extractor fan, recessed spotlights.

# BATHROOM

7' 5" x 5' 5" (2.26m x 1.65m)

Both max. Heated towel radiator, three piece suite comprises W.C. wash hand basin to vanity and bath with thermostatic shower over, fully tiled walls, extractor fan.