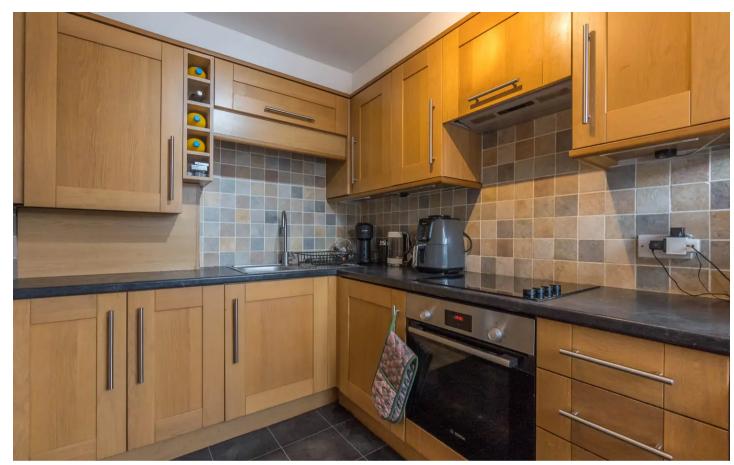

# KITCHEN

9' 5" x 6' 10" (2.86m x 2.08m) Both max. Double glazed window, radiator, good range of base and wall units, stainless steel sink, integrated oven, electric hob, extractor/filter over, integrated fridge, plumbing for washer dryer, tiled splashback, built in cupboard, Amtico flooring