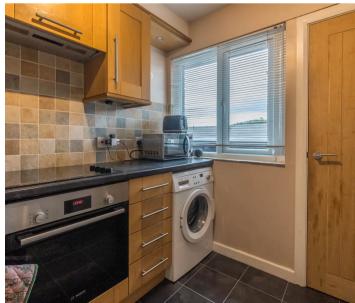

# KITCHEN

9' 5" x 6' 10" (2.86m x 2.08m) Both max. Double glazed window, radiator, good range of base and wall units, stainless steel sink, integrated oven, electric hob, extractor/filter over, integrated fridge, plumbing for washer dryer, tiled splashback, built in cupboard, Amtico flooring