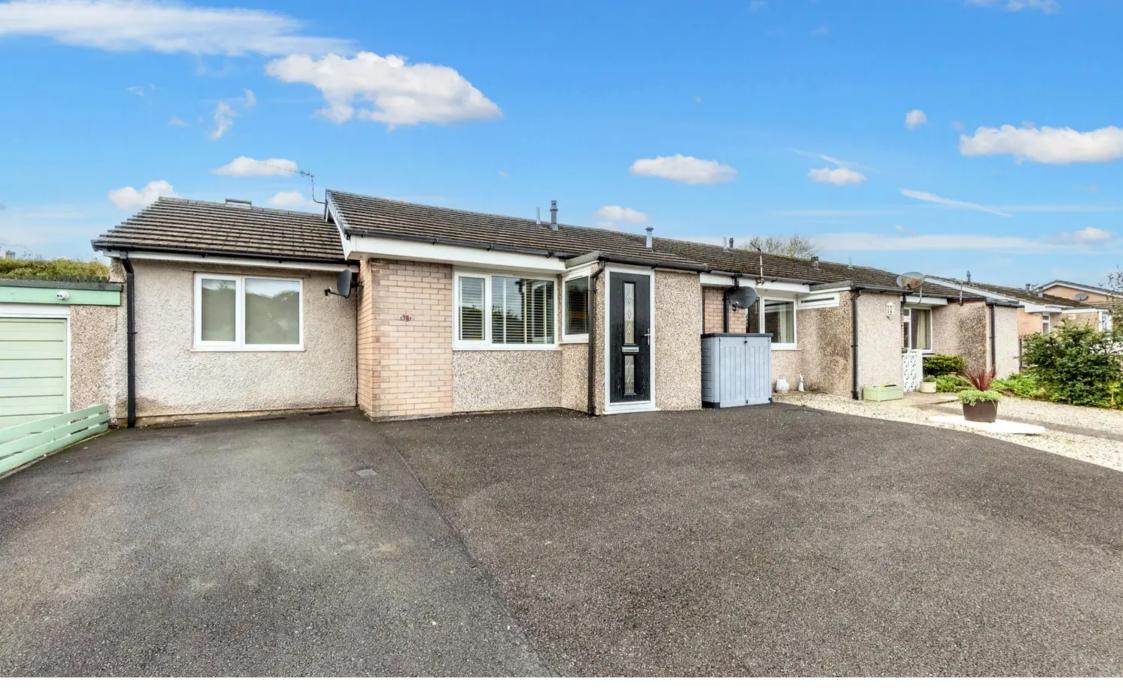

78 Rusland Park, Kendal £260,000

# 78 Rusland Park, Kendal

A delightful family home that is immaculately presented throughout and is located in a popular residential area of the Market Town of Kendal, conveniently located for both primary and secondary schools, public transport links, the supermarkets and the M6 motorway.

- Bungalow
- Dining room
- Sitting room
- Kitchen
- Three bedrooms
- Rear garden
- Bathroom and en-suite
- Parking for 4 cars
- Super fast fibre broadband
- Modern glass garden patio

Council Tax band: B Tenure: Freehold EPC Rating: C

Leaving Kendal along the A684 Sedbergh Road, pass the allotments on your left and take the next right onto Rusland Park. Follow the road round bearing right on to Rusland Park and number 78 can be found on your right hand side. WHAT3WORDS:state.orbit.tells