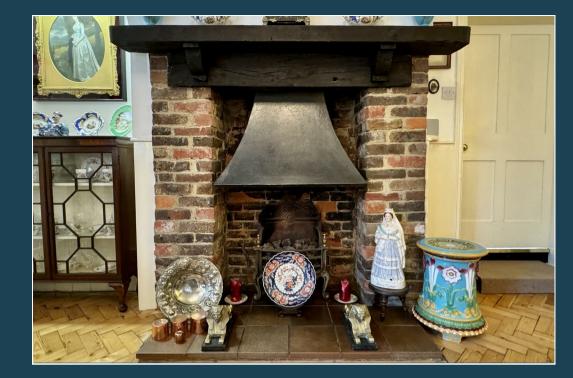

A fabulous and extremely characterful Grade II listed cottage with retail frontage, believed to date back to the 15th century and having a wealth of period features. The property provides well proportioned accommodation in addition to the double fronted shop, that includes a delightful sitting room with open fire place, dining room, kitchen and cloakroom, as well as two double bedrooms and a spacious shower room. Outside there is attractive small courtyard. The property occupies a wonderful position in one of Godalming's most attractive locations, set within in the conservation area in Church Street, and only moments from the shops, restaurants, leisure and recreational facilities as well as the nearby main line station.