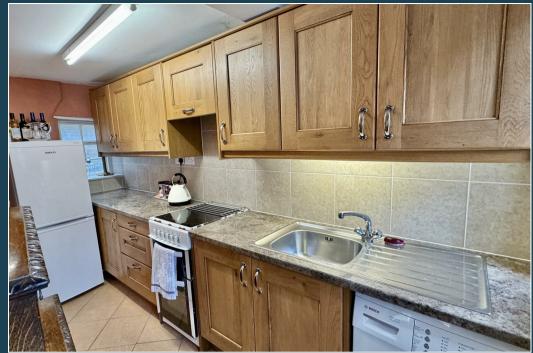

A fabulous and extremely characterful Grade II listed cottage with retail frontage, believed to date back to the 15th century and having a wealth of period features. The property provides well proportioned accommodation in addition to the double fronted shop, that includes a delightful sitting room with open fire place, dining room, kitchen and cloakroom, as well as two double bedrooms and a spacious shower room. Outside there is attractive small courtyard. The property occupies a wonderful position in one of Godalming's most attractive locations, set within in the conservation area in Church Street, and only moments from the shops, restaurants, leisure and recreational facilities as well as the nearby main line station.