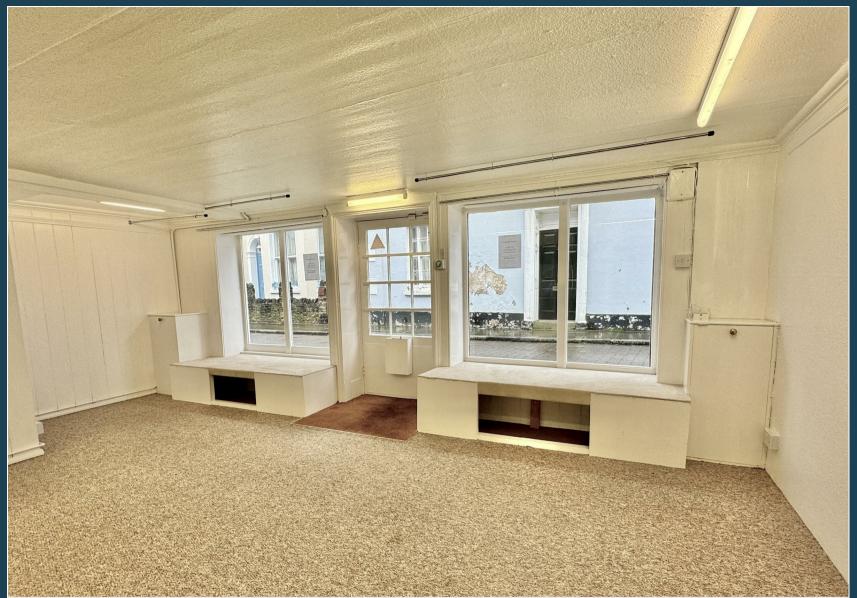

A fabulous and extremely characterful Grade II listed cottage with retail frontage, believed to date back to the 15th century and having a wealth of period features. The property provides well proportioned accommodation in addition to the double fronted shop, that includes a delightful sitting room with open fire place, dining room, kitchen and cloakroom, as well as two double bedrooms and a spacious shower room. Outside there is attractive small courtyard. The property occupies a wonderful position in one of Godalming's most attractive locations, set within in the conservation area in Church Street, and only moments from the shops, restaurants, leisure and recreational facilities as well as the nearby main line station.