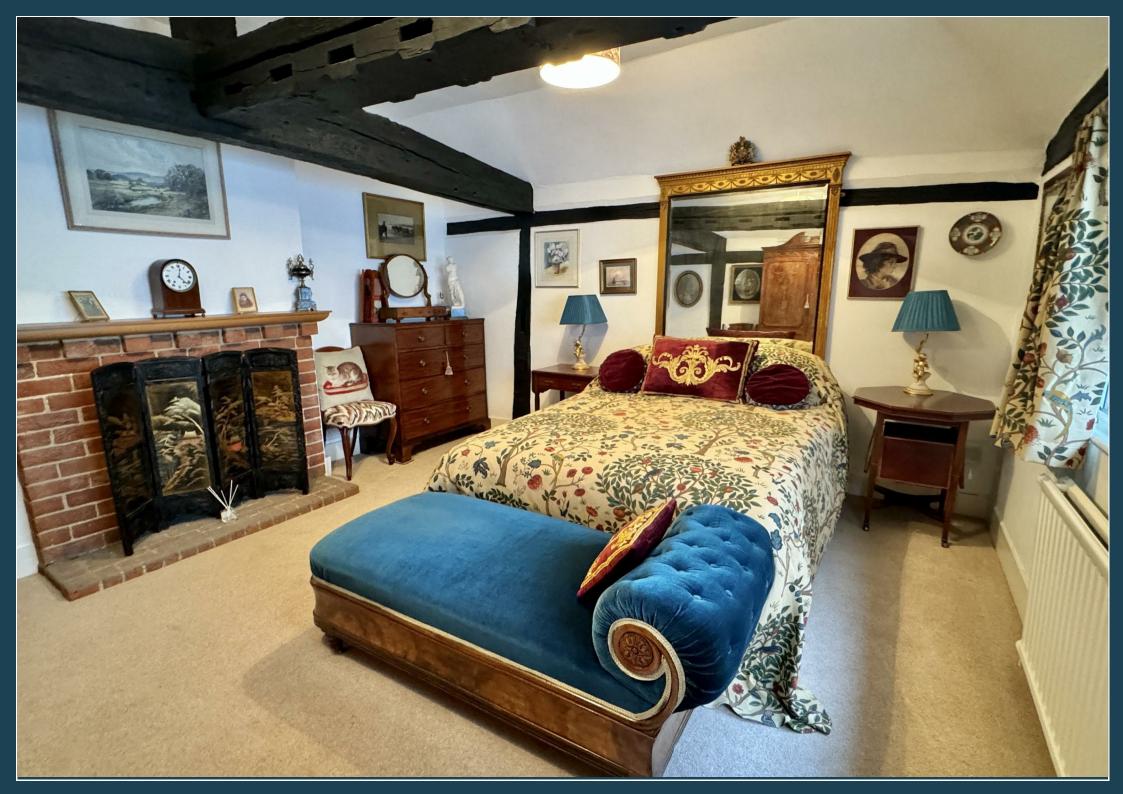

A fabulous and extremely characterful Grade II listed cottage with retail frontage, believed to date back to the 15th century and having a wealth of period features. The property provides well proportioned accommodation in addition to the double fronted shop, that includes a delightful sitting room with open fire place, dining room, kitchen and cloakroom, as well as two double bedrooms and a spacious shower room. Outside there is attractive small courtyard. The property occupies a wonderful position in one of Godalming's most attractive locations, set within in the conservation area in Church Street, and only moments from the shops, restaurants, leisure and recreational facilities as well as the nearby main line station.