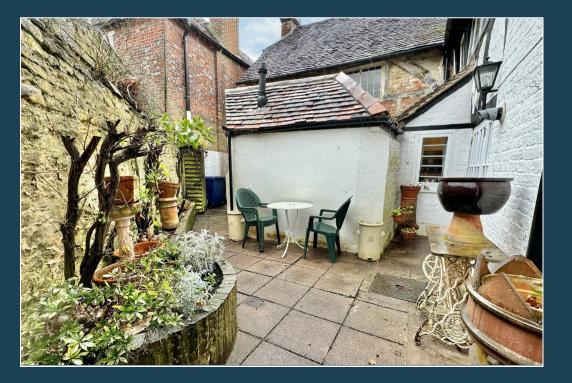

A fabulous and extremely characterful Grade II listed cottage with retail frontage, believed to date back to the 15th century and having a wealth of period features. The property provides well proportioned accommodation in addition to the double fronted shop, that includes a delightful sitting room with open fire place, dining room, kitchen and cloakroom, as well as two double bedrooms and a spacious shower room. Outside there is attractive small courtyard. The property occupies a wonderful position in one of Godalming's most attractive locations, set within in the conservation area in Church Street, and only moments from the shops, restaurants, leisure and recreational facilities as well as the nearby main line station.

- Wealth of Period Features
- Highly Desirable
  Location In Conservation
  Area
- Retail Frontage
- Delightful Sitting Room
- Dining Room
- Kitchen
- Cloakroom
- Two Double Bedrooms
- Spacious Shower Room
- Attractive Courtyard