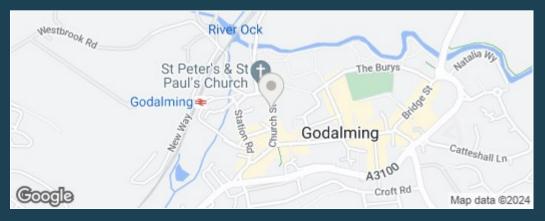

Main Line Station - 0.2 miles (Waterloo approx. 45/50 mins)

Godalming High Street - 200 meters

Infant School – 0.2 miles Junior School – 0.8 Miles Secondary School – 1.7 miles

Heathrow Airport - 30.3 miles Gatwick Airport - 29.7 miles

Directions: From our office proceed along the High Street towards The Pepperpot and just as you pass The Pepperpot turn right in to Church Street. Continue along Church Street, passing the turning for Mint Street on your left and number 29 will then be found after a short distance on your left hand side.