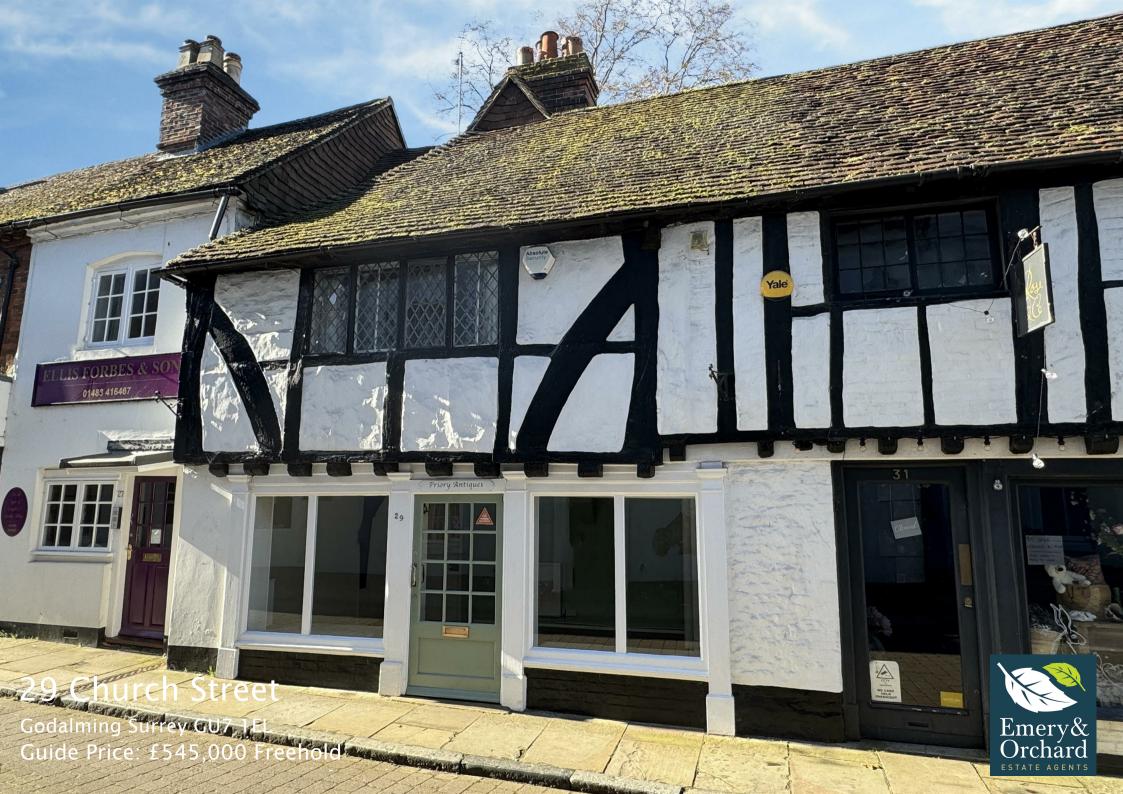

A fabulous and extremely characterful Grade II listed cottage with retail frontage, believed to date back to the 15th century and having a wealth of period features. The property provides well proportioned accommodation in addition to the double fronted shop, that includes a delightful sitting room with open fire place, dining room, kitchen and cloakroom, as well as two double bedrooms and a spacious shower room. Outside there is attractive small courtyard. The property occupies a wonderful position in one of Godalming's most attractive locations, set within in the conservation area in Church Street, and only moments from the shops, restaurants, leisure and recreational facilities as well as the nearby main line station.

Directions: From our office proceed along the High Street towards The Pepperpot and just as you pass The Pepperpot turn right in to Church Street. Continue along Church Street, passing the turning for Mint Street on your left and number 29 will then be found after a short distance on your left hand side.