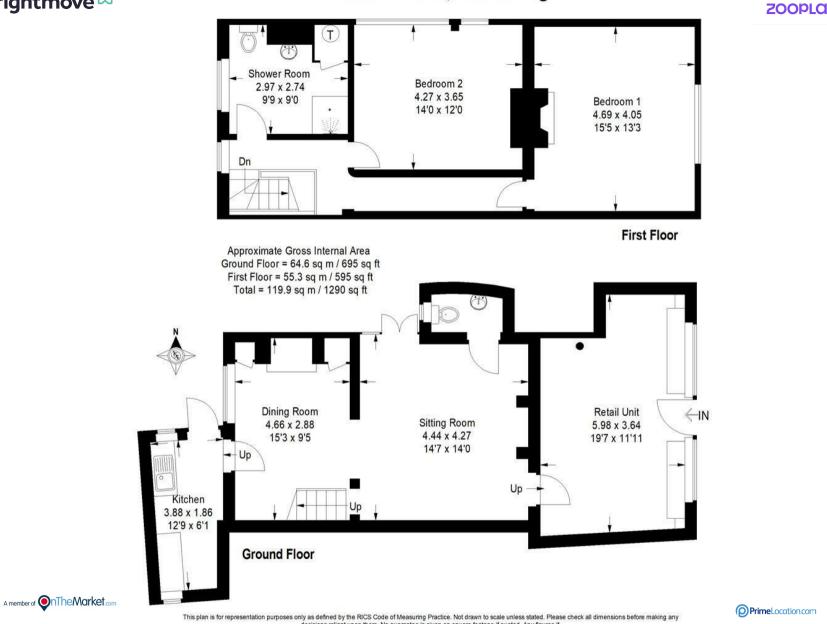

- Wealth of Period Features
- Highly Desirable
  Location In Conservation
  Area
- Retail Frontage
- Delightful Sitting Room
- Dining Room
- Kitchen
- Cloakroom
- Two Double Bedrooms
- Spacious Shower Room
- Attractive Courtyard

A fabulous and extremely characterful Grade II listed cottage with retail frontage, believed to date back to the 15th century and having a wealth of period features. The property provides well proportioned accommodation in addition to the double fronted shop, that includes a delightful sitting room with open fire place, dining room, kitchen and cloakroom, as well as two double bedrooms and a spacious shower room. Outside there is attractive small courtyard. The property occupies a wonderful position in one of Godalming's most attractive locations, set within in the conservation area in Church Street, and only moments from the shops, restaurants, leisure and recreational facilities as well as the nearby main line station.