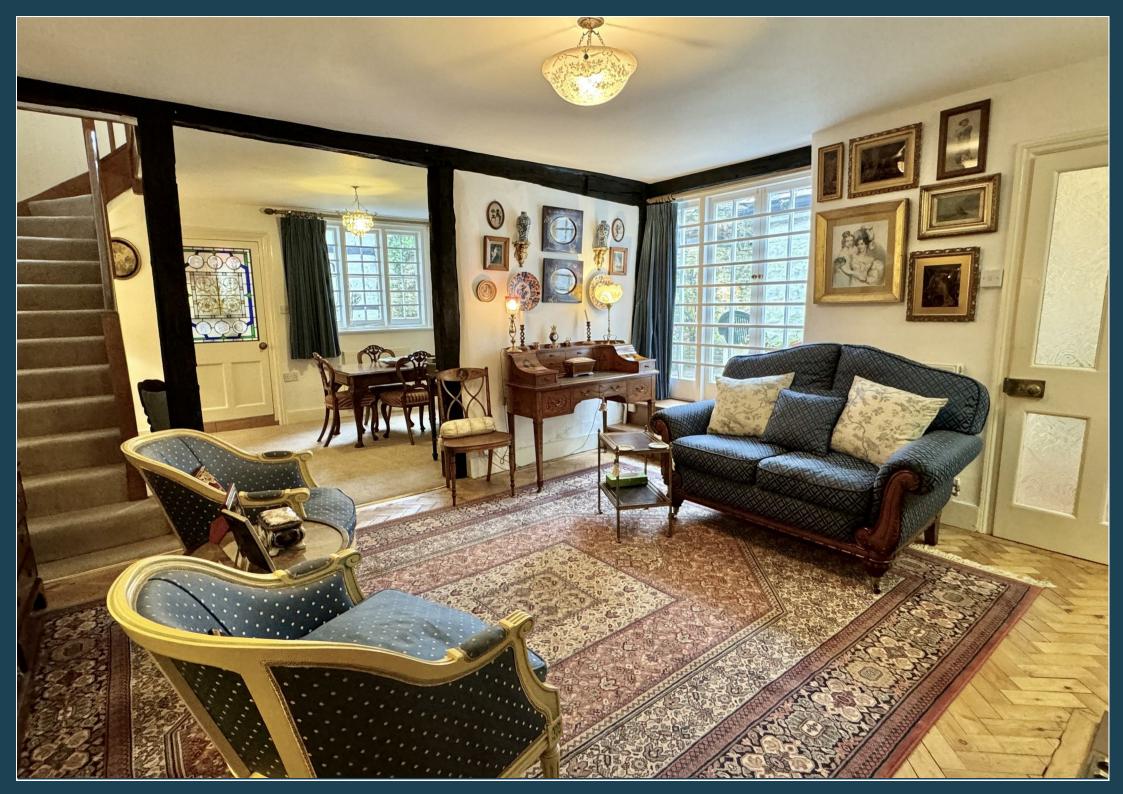

A fabulous and extremely characterful Grade II listed cottage with retail frontage, believed to date back to the 15th century and having a wealth of period features. The property provides well proportioned accommodation in addition to the double fronted shop, that includes a delightful sitting room with open fire place, dining room, kitchen and cloakroom, as well as two double bedrooms and a spacious shower room. Outside there is attractive small courtyard. The property occupies a wonderful position in one of Godalming's most attractive locations, set within in the conservation area in Church Street, and only moments from the shops, restaurants, leisure and recreational facilities as well as the nearby main line station.